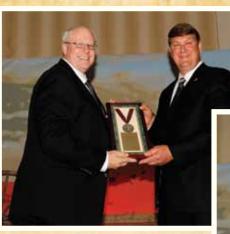

### President's Recognition & Gavel Exchange

President's Gavel plaque and Ring from David to Darrel