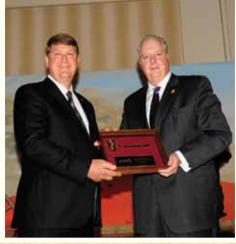

### President's Recognition & Gavel Exchange

President's Gavel plaque and Ring from David to Darrel