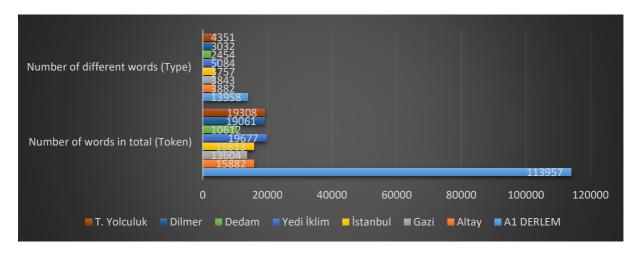

# Vocabulary Use of the Corpus of A1 Level Book Sets for Teaching Turkish to Foreigners as a Foreign language

Al level coursebooks of Altay, Gazi, Istanbul, Türkçeye Yolculuk, Yedi İklim, Dedam, Dilmer sets for teaching Turkish to foreigners were analysed based on the corpus. In this context, the vocabulary load (token) of the textbook corpus was found to be113957 words. The number of different words of the coursebook corpus was found to be 13958.

**Table 1.** Findings regarding the Vocabulary Load of YDTÖ A1 Level Coursebooks

| Data Set          | Number of Words in | Number of Different | Coefficient of Word   |
|-------------------|--------------------|---------------------|-----------------------|
|                   | total (Token)      | Words (Type)        | Treasure (Type/Token) |
| Yedi İklim        | 19677              | 5084                | 0.26                  |
| Türkçeye Yolculuk | 19308              | 4351                | 0.22                  |
| Dilmer            | 19061              | 3032                | 0.16                  |
| Altay             | 15882              | 3882                | 0.24                  |

| İstanbul           | 15813  | 3757  | 0.24 |
|--------------------|--------|-------|------|
| Gazi               | 13604  | 3843  | 0.28 |
| Dedam              | 10612  | 2454  | 0.23 |
| Corpus of A1 Level | 113957 | 13958 | 0,12 |
| Coursebooks        |        |       |      |

In the study, it was found that the number of words (tokens) of Yedi İklim A1 level textbooks was 19677, the ratio of type and token was 0.26, and the number of different words was 5084. The number of the corpus-based vocabulary of A1 level coursebook of Türkçeye Yolculuk was found to be 19308, the number of different words was 4351, and the type/token ratio was found to be 0.22. In A1 level textbook of Dilmer, it was found that the total number of words (tokens) was 19061, the number of different words(type) is 3032, and the type/token ratio was 0.16.

It was found that the number of words (tokens) of Altay A1 level textbooks was 15882, the number of different words was 3882 and the rate of type/token was 0.24. The number of words (tokens) of Istanbul A1 level textbooks was 158813, the number of different words was 3757, and the ratio of type/token was 0.24. The number of words (tokens) of Gazi A1 level textbooks was 13604, the number of different words was 3843, and the ratio of type/token was 0.28. The number of words (tokens) of Dedam A1 level textbooks was 10612, the number of different words was 2454, and the ratio of type/token was 0.23. It was determined that the total number of words (tokens) in the corpus consisting of all A1 level textbooks was 113957, the number of different words(type) was 13958, and the ratio of type/token was 0.12.