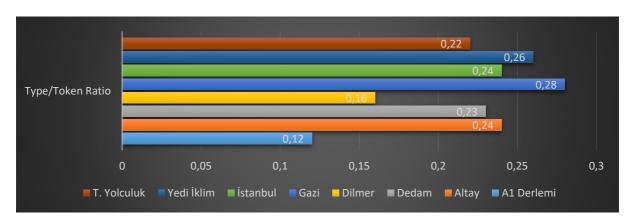

**Table 1.** Findings regarding the Vocabulary Load of YDTÖ A1 Level Coursebooks

| Data Set          | Number of Words in | Number of Different | Coefficient of Word   |
|-------------------|--------------------|---------------------|-----------------------|
|                   | total (Token)      | Words (Type)        | Treasure (Type/Token) |
| Yedi İklim        | 19677              | 5084                | 0.26                  |
| Türkçeye Yolculuk | 19308              | 4351                | 0.22                  |
| Dilmer            | 19061              | 3032                | 0.16                  |
| Altay             | 15882              | 3882                | 0.24                  |

| İstanbul           | 15813  | 3757  | 0.24 |
|--------------------|--------|-------|------|
| Gazi               | 13604  | 3843  | 0.28 |
| Dedam              | 10612  | 2454  | 0.23 |
| Corpus of A1 Level | 113957 | 13958 | 0,12 |
| Coursebooks        |        |       |      |

In the study, it was found that the number of words (tokens) of Yedi İklim A1 level textbooks was 19677, the ratio of type and token was 0.26, and the number of different words was 5084. The number of the corpus-based vocabulary of A1 level coursebook of Türkçeye Yolculuk was found to be 19308, the number of different words was 4351, and the type/token ratio was found to be 0.22. In A1 level textbook of Dilmer, it was found that the total number of words (tokens) was 19061, the number of different words(type) is 3032, and the type/token ratio was 0.16.

It was found that the number of words (tokens) of Altay A1 level textbooks was 15882, the number of different words was 3882 and the rate of type/token was 0.24. The number of words (tokens) of Istanbul A1 level textbooks was 158813, the number of different words was 3757, and the ratio of type/token was 0.24. The number of words (tokens) of Gazi A1 level textbooks was 13604, the number of different words was 3843, and the ratio of type/token was 0.28. The number of words (tokens) of Dedam A1 level textbooks was 10612, the number of different words was 2454, and the ratio of type/token was 0.23. It was determined that the total number of words (tokens) in the corpus consisting of all A1 level textbooks was 113957, the number of different words(type) was 13958, and the ratio of type/token was 0.12.