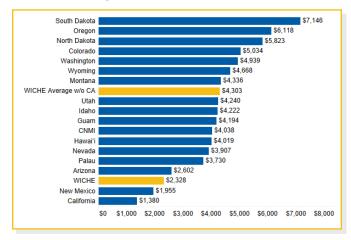

# STATE VARIATION IN RESIDENT UNDERGRADUATE TUITION AND FEES

Regional average tuition and fees provide a benchmark for trends in price for students and families in the region, but it is important to note that state tuition and fee trends vary significantly, including both average rates and changes in reported charges (Table 3; p. 8). For example:

- ▶ In 2022-23, state/territory average tuition and fees for resident undergraduates range from \$6,621 to \$12,826 (Figure 2).
- ▶ Between 2021-22 and 2022-23, tuition and fees remained the same at institutions in Hawai'i, Guam, and South Dakota, while all other states reported an annual increase, on average, between 2 and 12% (see Table 3b; p. 8).⁴
- ➤ Tuition and fees vary even more so across institutions and systems within a state, as shown in Table 4 (see p. 10). For example, tuition and fees at Colorado School of Mines is over \$20,000, while tuition and fees at Colorado Mountain College is below \$3,000.

#### STATE TRENDS

State average tuition and fees for resident undergraduates at two-year institutions varies more widely than at four-year institutions. For example, the highest state average is over five times the lowest state average tuition and fees (Table 7; p. 20). Additional trends include:

- ▶ State/territory average tuition and fees for resident students ranged from \$1,380 to \$7,146 in 2022-23.
- ► Six states/territories reported no change in tuition and fees over the past year.
- ► Four states reported increases greater than 4% between 2021-22 and 2022-23.

Figure 3. Undergraduate Tuition and Fees at Public Two-Year Institutions. 2012-13 to 2022-23

Figure 4. Average Resident Tuition and Fees at Two-Year Institutions, Weighted, 2022-23

Tuition and fee rates in the region appear to have stabilized over the past decade after significant increases that occurred during the Great Recession and, as noted above, when adjusting for inflation, average tuition and fee rates at public two- and four-year institutions in the region have decreased between 2012-13 and 2022-23.<sup>5</sup> This trend has become even more noticeable over the past two years as higher education institutions and systems have been reluctant to increase rates amidst the uncertainty of the COVID-19 pandemic and as inflation has increased across the economy.