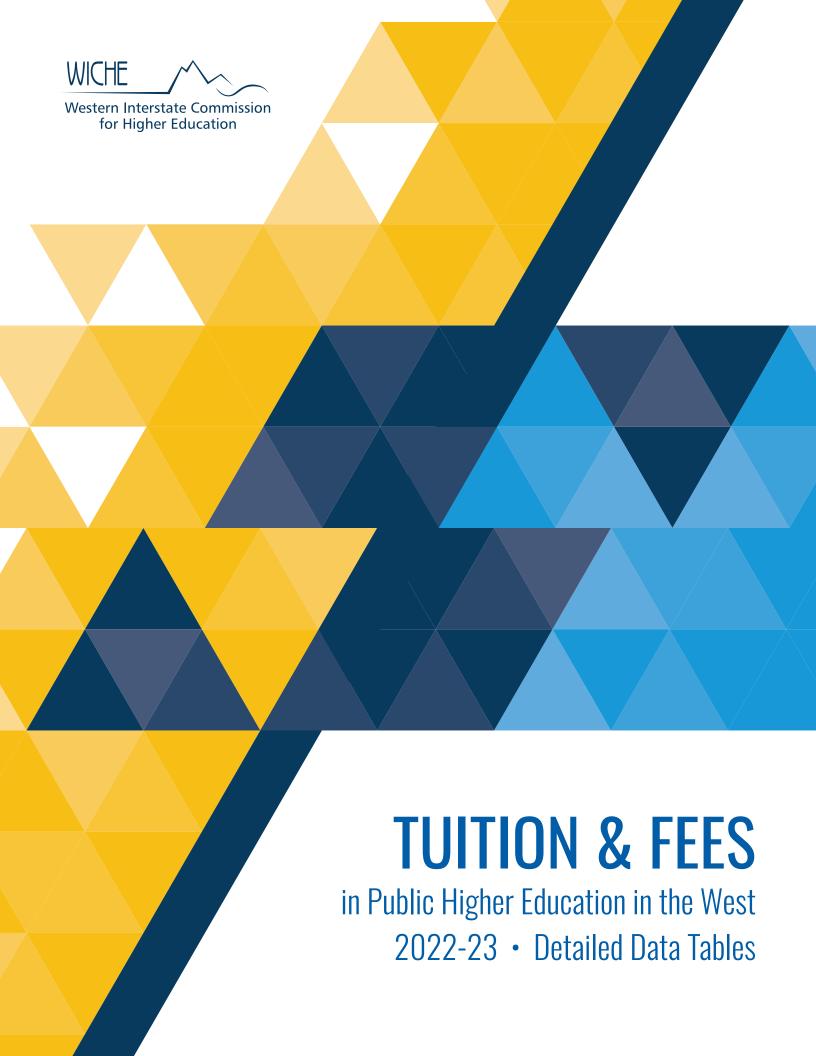

#### **REGIONAL TRENDS**

The regional average tuition and fees for resident undergraduates are \$10,309 in 2022-23, an increase of \$278 (2.8%) compared to 2021-22 (Table 1; p. 6).<sup>2</sup> When adjusting for inflation, regional average tuition and fees decreased by \$233 (2.2%) in the past year.<sup>3</sup> Additionally:

- ▶ When adjusting for inflation, average undergraduate tuition and fees decreased 1.6% since 2012-13 and decreased by 4.2% since 2017-18.
- ► Tuition and fees for nonresident undergraduates are \$28,735 in 2022-23 and increased at about the same rate (2.8%) as resident tuition and fees in the past year.

Figure 1. Regional Average Undergraduate Tuition and Fees at Public Four-Year Institutions, 2012-13 to 2022-23

Figure 2. Average Resident Tuition and Fees at Four-Year Institutions, Weighted, 2022-23