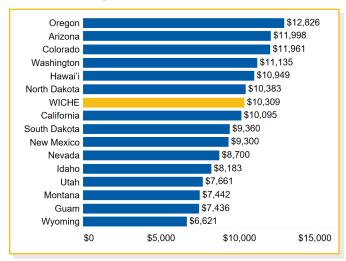

#### **REGIONAL TRENDS**

Average tuition and fees for resident students at public two-year institutions in the WICHE region (excluding California and Alaska) are \$4,303 in 2022-23 (Table 1; p. 6). This was a \$86 (2.0%) increase from 2021-22 rates. When adjusted for inflation, the 2022-23 resident rate decreased by \$129 (2.9%) compared to the year prior (Table 2; p. 7). Additionally:

- ▶ When including California, the regional average tuition and fees for resident students are \$2,328 in 2022-23, which was an increase of \$28 (1.2%) compared to 2021-22.
- ▶ Average nonresident tuition and fees are \$11,070 (excluding California and Alaska) in 2022-23. Nonresident rates increased at about the same rate (1.9%) in the past year compared to resident rates.
- ▶ When adjusting for inflation, regional average resident tuition and fees (including California) decreased by 10.6% since 2012-13. When excluding California, which has not changed the resident enrollment fee in the past decade, average tuition and fees in the region increased by 6.1% since 2012-13.

Figure 3. Undergraduate Tuition and Fees at Public Two-Year Institutions. 2012-13 to 2022-23

Figure 4. Average Resident Tuition and Fees at Two-Year Institutions, Weighted, 2022-23

Tuition and fee rates in the region appear to have stabilized over the past decade after significant increases that occurred during the Great Recession and, as noted above, when adjusting for inflation, average tuition and fee rates at public two- and four-year institutions in the region have decreased between 2012-13 and 2022-23.<sup>5</sup> This trend has become even more noticeable over the past two years as higher education institutions and systems have been reluctant to increase rates amidst the uncertainty of the COVID-19 pandemic and as inflation has increased across the economy.