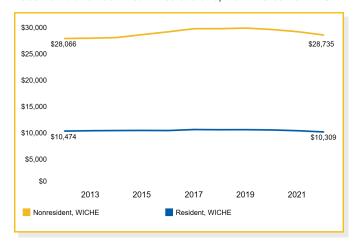

# STATE VARIATION IN RESIDENT UNDERGRADUATE TUITION AND FEES

Regional average tuition and fees provide a benchmark for trends in price for students and families in the region, but it is important to note that state tuition and fee trends vary significantly, including both average rates and changes in reported charges (Table 3; p. 8). For example:

- ▶ In 2022-23, state/territory average tuition and fees for resident undergraduates range from \$6,621 to \$12,826 (Figure 2).
- ▶ Between 2021-22 and 2022-23, tuition and fees remained the same at institutions in Hawai'i, Guam, and South Dakota, while all other states reported an annual increase, on average, between 2 and 12% (see Table 3b; p. 8).⁴
- ➤ Tuition and fees vary even more so across institutions and systems within a state, as shown in Table 4 (see p. 10). For example, tuition and fees at Colorado School of Mines is over \$20,000, while tuition and fees at Colorado Mountain College is below \$3,000.

Figure 1. Regional Average Undergraduate Tuition and Fees at Public Four-Year Institutions, 2012-13 to 2022-23

Figure 2. Average Resident Tuition and Fees at Four-Year Institutions, Weighted, 2022-23