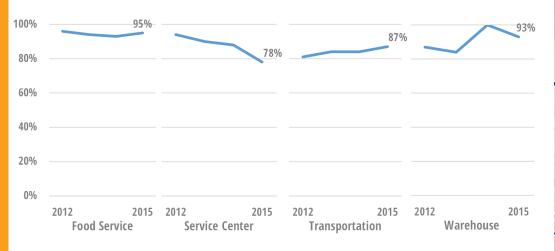

Results of the 2015 survey indicate that most employees agree "Overall, AISD is a good place to work."

And, most plan to continue working at their current job next school year.

Results of the 2015 survey can be found at  $\underline{http://goo.gl/IYiaPc}$ 