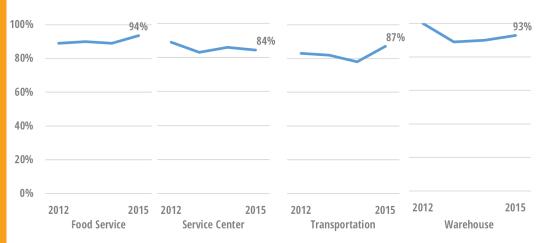

Results of the 2015 survey indicate that most employees agree "Overall, AISD is a good place to work."

And, most plan to continue working at their current job next school year.

Results of the 2015 survey can be found at  $\underline{http://goo.gl/IYiaPc}$ 