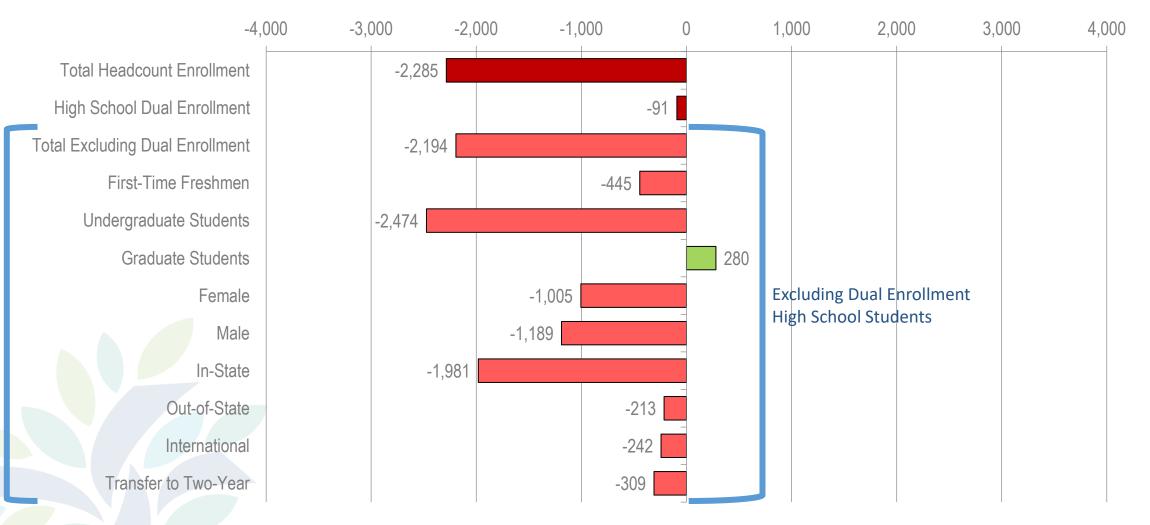

## Fall 2021 Headcount Enrollment Shifts

Between Fall 2020 and Fall 2021

Source: HEPC Fall Census Data

## **Headcount Enrollment Shifts**

Between Fall 2020 and Fall 2021

| All WV Public 4-Year Institutions                                           | 2020-21                  |
|-----------------------------------------------------------------------------|--------------------------|
| Credit Headcount Enrollment                                                 | -2,285                   |
| High School Dual Enrollment                                                 | -91                      |
| Credit Headcount Excluding Dual Enrollment                                  | -2,194                   |
| Excluding Dual Enrollment                                                   |                          |
| Categories are not mutually exclusive and when summed will not equal the to | otal enrollment decline. |
| First-Time Freshmen                                                         | -445                     |
| Undergraduate Students                                                      | -2,474                   |
| Graduate Students                                                           | 280                      |
| Female                                                                      | -1,005                   |
| Male                                                                        | -1,189                   |
| In-State                                                                    | -1,981                   |
| Out-of-State                                                                | -213                     |
| International                                                               | -242                     |
| Transfer to Two-year                                                        | -309                     |

Source: HEPC Fall Census Data