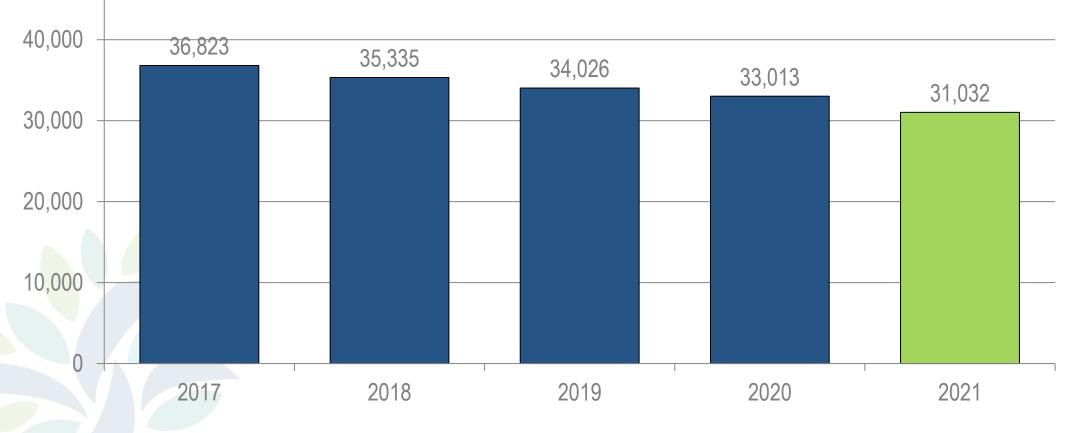

## **In-State Headcount Enrollment**

Excluding Dual Enrollment High School Students

Total In-State Headcount Enrollment: 31,032

In-state headcount enrollment decreased 6.0 percent from Fall 2020 and 15.7 percent from Fall 2017.

Source: HEPC Fall Census Data

## **In-State Headcount Enrollment**

Excluding Dual Enrollment High School Students

| Institutions                        | 2017   | 2018   | 2019   | 2020   | 2021     | 2020-21 | 2017-21 |
|-------------------------------------|--------|--------|--------|--------|----------|---------|---------|
| Bluefield State College             | 1,119  | 1,032  | 976    | 984    | 911 🔻    | -7.4%   | -18.6%  |
| Concord University                  | 1,751  | 1,579  | 1,442  | 1,418  | 1,312 🔻  | -7.5%   | -25.1%  |
| Fairmont State University           | 3,383  | 3,394  | 3,237  | 3,193  | 2,839 🔻  | -11.1%  | -16.1%  |
| Glenville State College             | 1,129  | 1,091  | 957    | 983    | 925 🔻    | -5.9%   | -18.1%  |
| Marshall University                 | 9,092  | 8,734  | 8,401  | 8,104  | 7,810 🔻  | -3.6%   | -14.1%  |
| Potomac State College of WVU        | 845    | 827    | 829    | 793    | 765 🔻    | -3.5%   | -9.5%   |
| Shepherd University                 | 2,210  | 2,070  | 2,015  | 1,903  | 1,728 🔻  | -9.2%   | -21.8%  |
| West Liberty University             | 1,480  | 1,471  | 1,425  | 1,368  | 1,235 🔻  | -9.7%   | -16.6%  |
| West Virginia School of Osteopathic | 209    | 195    | 178    | 164    | 174      | 6.1%    | -16.7%  |
| West Virginia State University      | 1,728  | 1,630  | 1,491  | 1,393  | 1,225 🔻  | -12.1%  | -29.1%  |
| West Virginia University            | 12,898 | 12,268 | 12,068 | 11,748 | 11,200 🔻 | -4.7%   | -13.2%  |
| WVU Institute of Technology         | 979    | 1,044  | 1,007  | 962    | 908 🔻    | -5.6%   | -7.3%   |
|                                     | 36,823 | 35,335 | 34,026 | 33,013 | 31,032 🔻 | -6.0%   | -15.7%  |