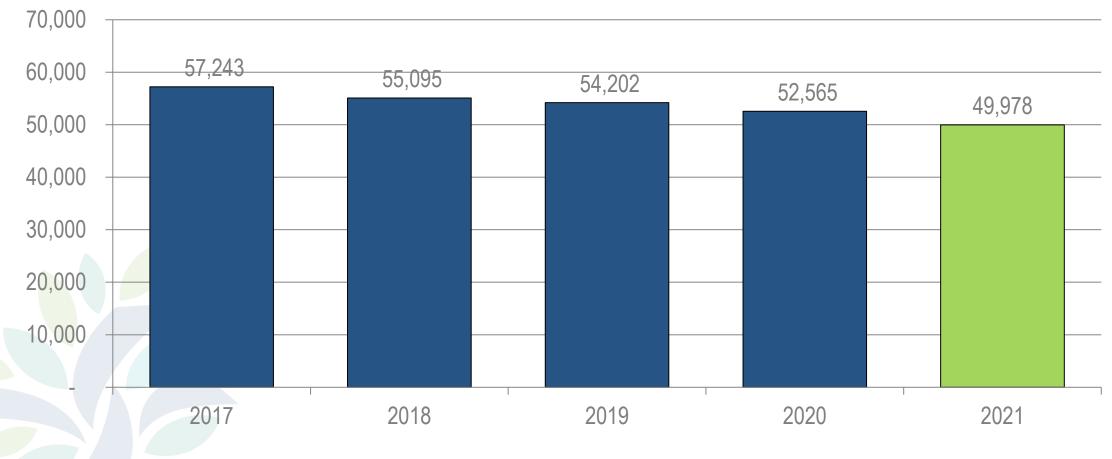

## **Full-Time Equivalent (FTE) Enrollment**

FTE Enrollment: 49,978

FTE enrollment decreased 4.9 percent since Fall 2020, and 12.7 percent since Fall 2017.

Source: HEPC Fall Census Data

# Full-Time Equivalent (FTE) Enrollment

| Institutions                        | 2017   | 2018   | 2019   | 2020   | 2021            | 2020-21 | 2017-21 |
|-------------------------------------|--------|--------|--------|--------|-----------------|---------|---------|
| Bluefield State College             | 1,189  | 1,106  | 1,066  | 1,042  | 1,103           | 5.8%    | -7.2%   |
| Concord University                  | 1,988  | 1,831  | 1,690  | 1,621  | 1,555 🔻         | -4.1%   | -21.8%  |
| Fairmont State University           | 3,464  | 3,501  | 3,329  | 3,309  | 2,967 🔻         | -10.3%  | -14.3%  |
| Glenville State College             | 1,262  | 1,177  | 1,223  | 1,291  | 1,199 🔻         | -7.1%   | -5.0%   |
| Marshall University                 | 11,245 | 11,043 | 10,640 | 10,175 | 9,492 🔻         | -6.7%   | -15.6%  |
| Potomac State College of WVU        | 1,221  | 1,141  | 1,100  | 1,012  | 988 🔻           | -2.3%   | -19.1%  |
| Shepherd University                 | 3,002  | 2,933  | 2,798  | 2,651  | 2,497 🔻         | -5.8%   | -16.8%  |
| West Liberty University             | 2,288  | 2,324  | 2,291  | 2,217  | 2,059 🔻         | -7.1%   | -10.0%  |
| West Virginia School of Osteopathic | 839    | 834    | 801    | 795    | 802             | 0.9%    | -4.4%   |
| West Virginia State University      | 2,459  | 2,290  | 2,392  | 2,205  | 2,038 🔻         | -7.6%   | -17.1%  |
| West Virginia University            | 27,018 | 25,553 | 25,517 | 24,963 | 24,034 🔻        | -3.7%   | -11.0%  |
| WVU Institute of Technology         | 1,268  | 1,362  | 1,356  | 1,284  | 1,244 🔻         | -3.2%   | -1.9%   |
|                                     | 57,243 | 55,095 | 54,202 | 52,565 | <b>49,978</b> ▼ | -4.9%   | -12.7%  |