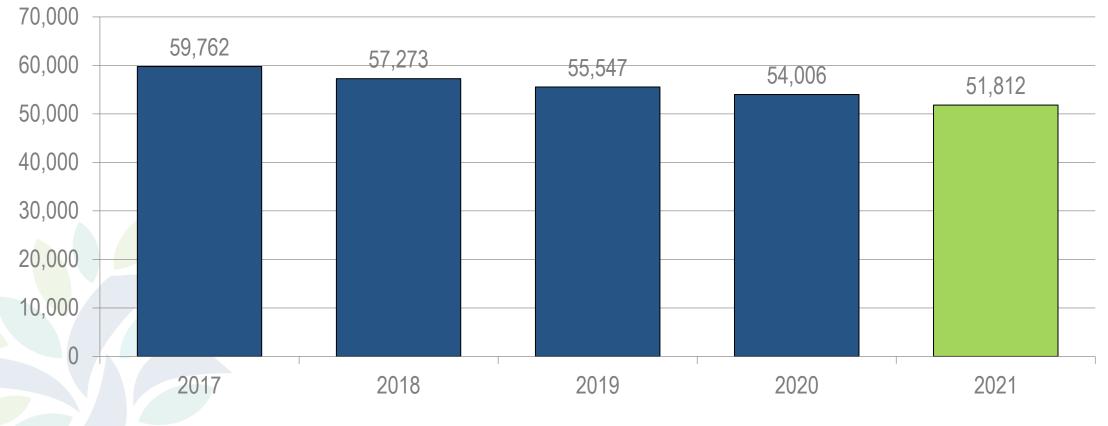

## **Credit Headcount Enrollment**

Excluding Dual Enrollment High School Students

Total Headcount Enrollment: 51,812

Headcount decreased 4.1 percent since Fall 2020 and 13.3 percent since Fall 2017.

Source: HEPC Fall Census Data

## **Credit Headcount Enrollment**

Excluding Dual Enrollment High School Students

| Institutions                        | 2017   | 2018   | 2019   | 2020   | 2021     | 2020-21 | 2017-21 |
|-------------------------------------|--------|--------|--------|--------|----------|---------|---------|
| Bluefield State College             | 1,315  | 1,212  | 1,166  | 1,157  | 1,238    | 7.0%    | -5.9%   |
| Concord University                  | 2,139  | 1,968  | 1,839  | 1,804  | 1,720 🔻  | -4.7%   | -19.6%  |
| Fairmont State University           | 3,843  | 3,850  | 3,645  | 3,609  | 3,225 🔻  | -10.6%  | -16.1%  |
| Glenville State College             | 1,350  | 1,313  | 1,156  | 1,225  | 1,158 🔻  | -5.5%   | -14.2%  |
| Marshall University                 | 12,196 | 11,712 | 11,210 | 10,722 | 10,274 🔻 | -4.2%   | -15.8%  |
| Potomac State College of WVU        | 1,199  | 1,099  | 1,049  | 1,008  | 998 🔻    | -1.0%   | -16.8%  |
| Shepherd University                 | 3,672  | 3,554  | 3,396  | 2,978  | 2,904 🔻  | -2.5%   | -20.9%  |
| West Liberty University             | 2,283  | 2,302  | 2,260  | 2,226  | 2,123 🔻  | -4.6%   | -7.0%   |
| West Virginia School of Osteopathic | 839    | 834    | 801    | 795    | 802      | 0.9%    | -4.4%   |
| West Virginia State University      | 2,059  | 1,930  | 1,792  | 1,872  | 1,517 🔻  | -19.0%  | -26.3%  |
| West Virginia University            | 27,610 | 26,205 | 26,024 | 25,443 | 24,751 🔻 | -2.7%   | -10.4%  |
| WVU Institute of Technology         | 1,257  | 1,294  | 1,209  | 1,167  | 1,102 🔻  | -5.6%   | -12.3%  |
|                                     | 59,762 | 57,273 | 55,547 | 54,006 | 51,812 🔻 | -4.1%   | -13.3%  |