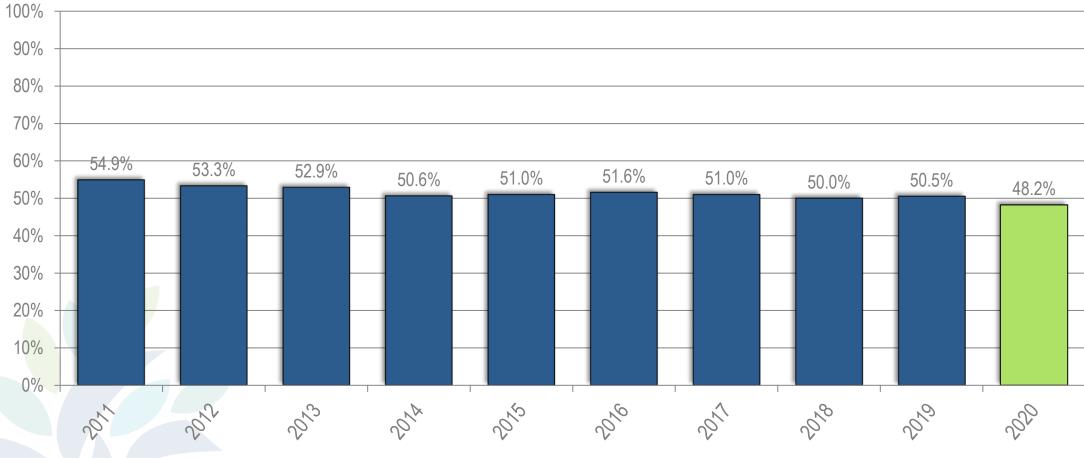

#### College-Going Rate Among Recent West Virginia Public High School Graduates

**High School Graduation Year** 

The college-going rate is now derived from the P-20 data system. Therefore values may differ slightly from those provided in previous editions of the fall enrollment reports.