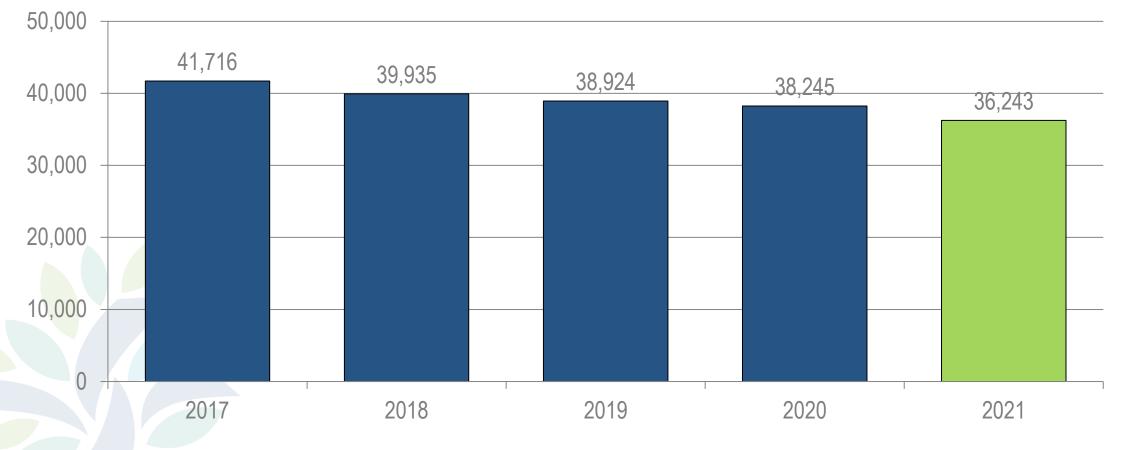

Age Under 25, Excluding Dual Enrollment High School Students

Total Undergraduate Enrollment (Under 25): 36,243 Traditional-aged undergraduate enrollment decreased 5.2 percent from Fall 2020 and 13.1 percent from Fall 2017.

Source: HEPC Fall Census Data

Age Under 25, Excluding Dual Enrollment High School Students

| Institutions                   | 2017   | 2018   | 2019   | 2020   | 2021     | 2020-21 | 2017-21 |
|--------------------------------|--------|--------|--------|--------|----------|---------|---------|
| Bluefield State College        | 860    | 826    | 806    | 781    | 919      | 17.7%   | 6.9%    |
| Concord University             | 1,559  | 1,439  | 1,330  | 1,288  | 1,195 🔻  | -7.2%   | -23.3%  |
| Fairmont State University      | 2,802  | 2,866  | 2,748  | 2,717  | 2,431 🔻  | -10.5%  | -13.2%  |
| Glenville State College        | 1,019  | 975    | 898    | 946    | 881 🔻    | -6.9%   | -13.5%  |
| Marshall University            | 7,312  | 6,901  | 6,671  | 6,566  | 6,267 🔻  | -4.6%   | -14.3%  |
| Potomac State College of WVU   | 1,072  | 992    | 946    | 898    | 880 🔻    | -2.0%   | -17.9%  |
| Shepherd University            | 2,471  | 2,365  | 2,241  | 2,153  | 1,997 🔻  | -7.2%   | -19.2%  |
| West Liberty University        | 1,798  | 1,802  | 1,772  | 1,730  | 1,613 🔻  | -6.8%   | -10.3%  |
| West Virginia State University | 1,413  | 1,322  | 1,222  | 1,369  | 1,068 🔻  | -22.0%  | -24.4%  |
| West Virginia University       | 20,402 | 19,361 | 19,221 | 18,753 | 17,990 🔻 | -4.1%   | -11.8%  |
| WVU Institute of Technology    | 1,008  | 1,086  | 1,069  | 1,044  | 1,002 🔻  | -4.0%   | -0.6%   |
|                                | 41,716 | 39,935 | 38,924 | 38,245 | 36,243 🔻 | -5.2%   | -13.1%  |