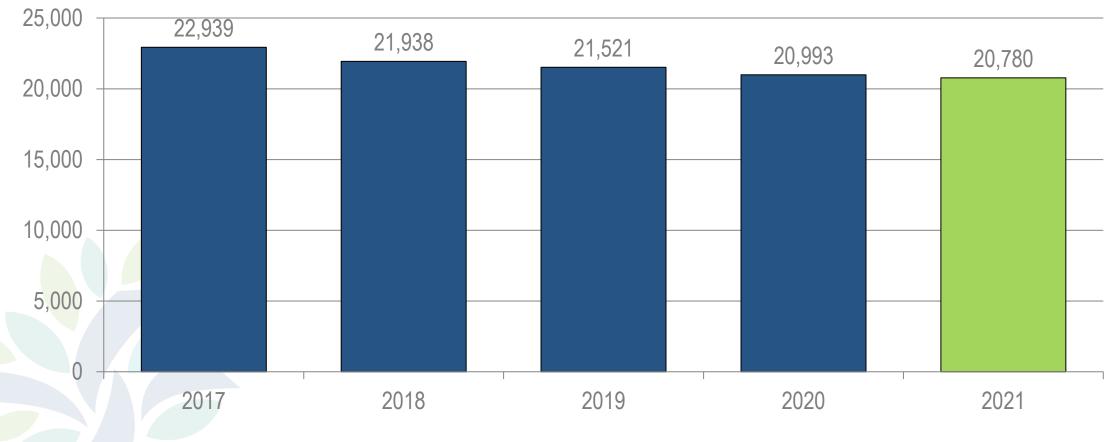

### **Out-of-State Headcount Enrollment**

#### **Excluding Dual Enrollment High School Students**

Total Out-of-State Headcount Enrollment: 20,780

Out-of-state headcount enrollment decreased 1.0 percent from Fall 2020, and 9.4 percent from Fall 2017.

Source: HEPC Fall Census Data

## **Out-of-State Headcount Enrollment**

Excluding Dual Enrollment High School Students

| Institutions                        | 2017   | 2018   | 2019   | 2020   | 2021     | 2020-21 | 2017-21 |
|-------------------------------------|--------|--------|--------|--------|----------|---------|---------|
| Bluefield State College             | 196    | 180    | 190    | 173    | 327      | 89.0%   | 66.8%   |
| Concord University                  | 388    | 389    | 397    | 386    | 408      | 5.7%    | 5.2%    |
| Fairmont State University           | 460    | 456    | 408    | 416    | 386 🔻    | -7.2%   | -16.1%  |
| Glenville State College             | 221    | 222    | 199    | 242    | 233 🔻    | -3.7%   | 5.4%    |
| Marshall University                 | 3,104  | 2,978  | 2,809  | 2,618  | 2,464 🔻  | -5.9%   | -20.6%  |
| Potomac State College of WVU        | 354    | 272    | 220    | 215    | 233      | 8.4%    | -34.2%  |
| Shepherd University                 | 1,462  | 1,484  | 1,381  | 1,075  | 1,176    | 9.4%    | -19.6%  |
| West Liberty University             | 803    | 831    | 835    | 858    | 888      | 3.5%    | 10.6%   |
| West Virginia School of Osteopathic | 630    | 639    | 623    | 631    | 628 🔻    | -0.5%   | -0.3%   |
| West Virginia State University      | 331    | 300    | 301    | 479    | 292 🔻    | -39.0%  | -11.8%  |
| West Virginia University            | 14,712 | 13,937 | 13,956 | 13,695 | 13,551 🔻 | -1.1%   | -7.9%   |
| WVU Institute of Technology         | 278    | 250    | 202    | 205    | 194 🔻    | -5.4%   | -30.2%  |
|                                     | 22,939 | 21,938 | 21,521 | 20,993 | 20,780 🔻 | -1.0%   | -9.4%   |