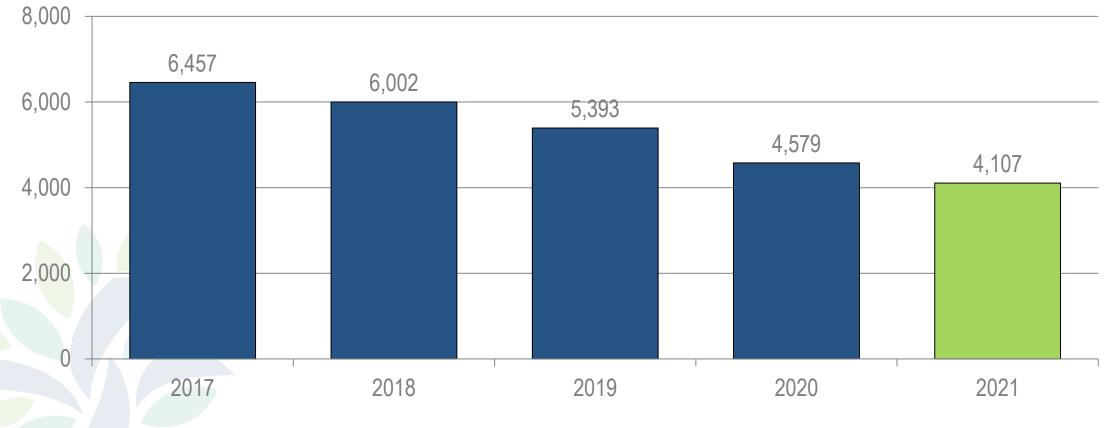

Solice. The of an ochous bata

Age 25 or Older

Total Undergraduate Enrollment Age 25 or Older: 4,107 Adult undergraduate enrollment decreased 10.3 percent from Fall 2020, and 36.4 percent from Fall 2017.

Source: HEPC Fall Census Data

Age 25 or Older

| Institutions                   | 2017  | 2018  | 2019  | 2020  | 2021    | 2020-21 | 2017-21 |
|--------------------------------|-------|-------|-------|-------|---------|---------|---------|
| Bluefield State College        | 455   | 386   | 360   | 376   | 319 🔻   | -15.2%  | -29.9%  |
| Concord University             | 239   | 218   | 193   | 172   | 163 🔻   | -5.2%   | -31.8%  |
| Fairmont State University      | 759   | 712   | 657   | 617   | 505 🔻   | -18.2%  | -33.5%  |
| Glenville State College        | 331   | 338   | 258   | 279   | 277 🔻   | -0.7%   | -16.3%  |
| Marshall University            | 1,368 | 1,292 | 1,196 | 1,095 | 969 🔻   | -11.5%  | -29.2%  |
| Potomac State College of WVU   | 127   | 107   | 103   | 110   | 118     | 7.3%    | -7.1%   |
| Shepherd University            | 886   | 921   | 801   | 382   | 342 🔻   | -10.5%  | -61.4%  |
| West Liberty University        | 218   | 198   | 175   | 142   | 112 🔻   | -21.1%  | -48.6%  |
| West Virginia State University | 522   | 487   | 459   | 367   | 315 🔻   | -14.2%  | -39.7%  |
| West Virginia University       | 1,303 | 1,135 | 1,051 | 916   | 887 🔻   | -3.2%   | -31.9%  |
| WVU Institute of Technology    | 249   | 208   | 140   | 123   | 100 🔻   | -18.7%  | -59.8%  |
|                                | 6,457 | 6,002 | 5,393 | 4,579 | 4,107 🔻 | -10.3%  | -36.4%  |