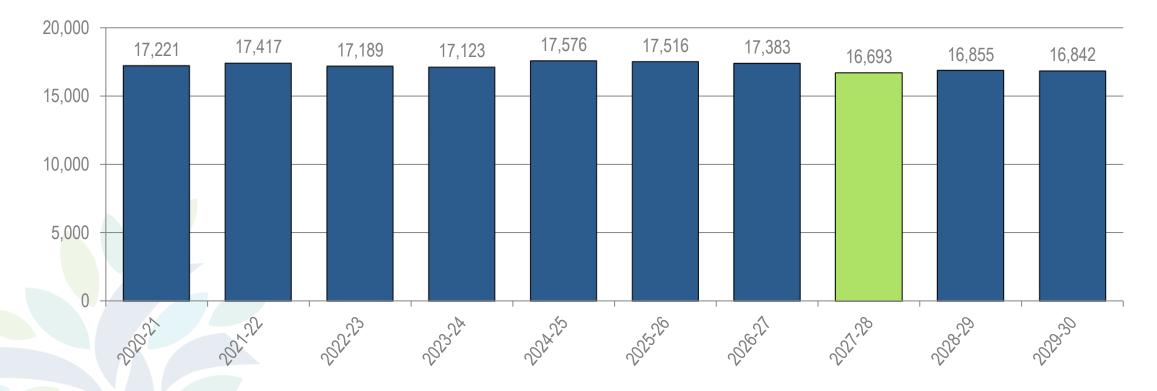

## **WV High School Graduate Projections**

#### 2020-21 to 2029-30 Academic Years

According to WICHE, the number of graduates produced by public and private high schools in West Virginia will reach a **ten-year low of 16,693** in 2027.

Source: Western Interstate Commission for Higher Education (WICHE)