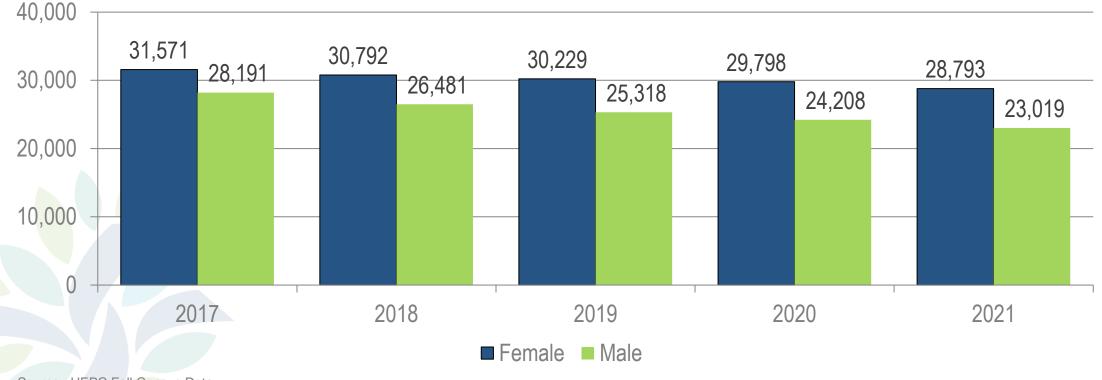

## **Credit Headcount Enrollment by Gender**

Excluding Dual Enrollment High School Students

Total Credit Enrollment (Female): 28,793; Total Credit Enrollment (Male): 23,019

Female credit enrollment decreased 3.4 percent from Fall 2020 and 8.8 percent from Fall 2017. Male credit enrollment decreased by 4.9 percent from Fall 2020 and 18.3 percent from Fall 2017

## Female Credit Headcount Enrollment

Excluding Dual Enrollment High School Students

| Institutions                        | 2017   | 2018   | 2019   | 2020   | 2021     | 2020-21 | 2017-21 |
|-------------------------------------|--------|--------|--------|--------|----------|---------|---------|
| Bluefield State College             | 835    | 778    | 752    | 755    | 742 🔻    | -1.7%   | -11.1%  |
| Concord University                  | 1,324  | 1,239  | 1,149  | 1,140  | 1,064 🔻  | -6.7%   | -19.6%  |
| Fairmont State University           | 2,197  | 2,222  | 2,142  | 2,165  | 1,930 🔻  | -10.9%  | -12.2%  |
| Glenville State College             | 505    | 517    | 467    | 495    | 454 🔻    | -8.3%   | -10.1%  |
| Marshall University                 | 7,061  | 6,912  | 6,615  | 6,370  | 6,207 🔻  | -2.6%   | -12.1%  |
| Potomac State College of WVU        | 641    | 603    | 548    | 544    | 504 🔻    | -7.4%   | -21.4%  |
| Shepherd University                 | 2,120  | 2,030  | 2,002  | 1,820  | 1,849    | 1.6%    | -12.8%  |
| West Liberty University             | 1,412  | 1,460  | 1,434  | 1,416  | 1,350 🔻  | -4.7%   | -4.4%   |
| West Virginia School of Osteopathic | 432    | 407    | 388    | 401    | 392 🔻    | -2.2%   | -9.3%   |
| West Virginia State University      | 1,127  | 1,076  | 1,032  | 1,016  | 821 🔻    | -19.2%  | -27.2%  |
| West Virginia University            | 13,420 | 13,018 | 13,187 | 13,148 | 13,011 🔻 | -1.0%   | -3.0%   |
| WVU Institute of Technology         | 497    | 530    | 513    | 528    | 469 🔻    | -11.2%  | -5.6%   |
|                                     | 31,571 | 30,792 | 30,229 | 29,798 | 28,793 🔻 | -3.4%   | -8.8%   |

## **Male Credit Headcount Enrollment**

Excluding Dual Enrollment High School Students

| Institutions                        | 2017   | 2018   | 2019   | 2020   | 2021     | 2020-21 | 2017-21 |
|-------------------------------------|--------|--------|--------|--------|----------|---------|---------|
| Bluefield State College             | 480    | 434    | 414    | 402    | 496      | 23.4%   | 3.3%    |
| Concord University                  | 815    | 729    | 690    | 664    | 656 🔻    | -1.2%   | -19.5%  |
| Fairmont State University           | 1,646  | 1,628  | 1,503  | 1,444  | 1,295 🔻  | -10.3%  | -21.3%  |
| Glenville State College             | 845    | 796    | 689    | 730    | 704 🔻    | -3.6%   | -16.7%  |
| Marshall University                 | 5,135  | 4,800  | 4,595  | 4,352  | 4,067 🔻  | -6.5%   | -20.8%  |
| Potomac State College of WVU        | 558    | 496    | 501    | 464    | 494      | 6.5%    | -11.5%  |
| Shepherd University                 | 1,552  | 1,524  | 1,394  | 1,158  | 1,055 🔻  | -8.9%   | -32.0%  |
| West Liberty University             | 871    | 842    | 826    | 810    | 773 🔻    | -4.6%   | -11.3%  |
| West Virginia School of Osteopathic | 407    | 427    | 413    | 394    | 410      | 4.1%    | 0.7%    |
| West Virginia State University      | 932    | 854    | 760    | 856    | 696 🔻    | -18.7%  | -25.3%  |
| West Virginia University            | 14,190 | 13,187 | 12,837 | 12,295 | 11,740 🔻 | -4.5%   | -17.3%  |
| WVU Institute of Technology         | 760    | 764    | 696    | 639    | 633 🔻    | -0.9%   | -16.7%  |
|                                     | 28,191 | 26,481 | 25,318 | 24,208 | 23,019 🔻 | -4.9%   | -18.3%  |