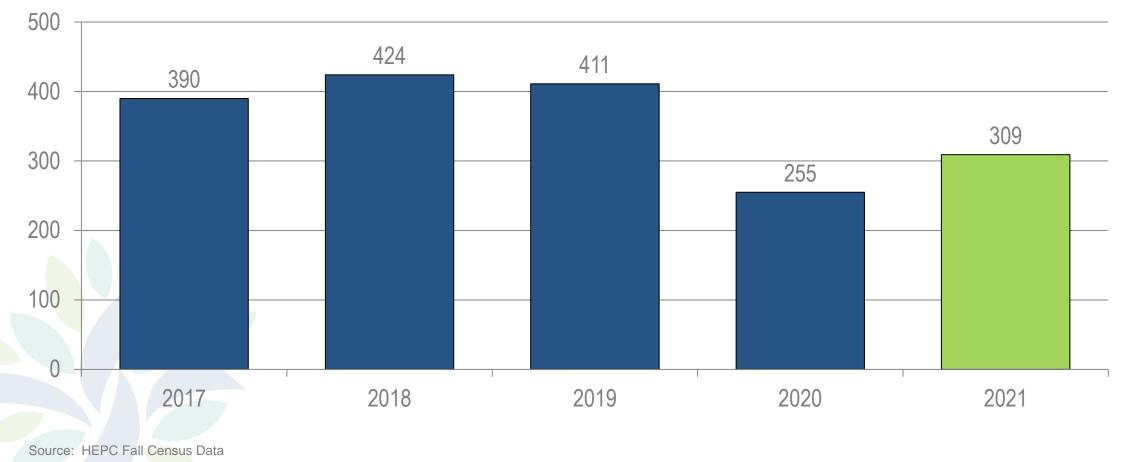

### **Transfers from Four-Year to Two-Year Institutions**

#### **Excluding Dual Enrollment High School Students**

This chart shows the number of associate- and bachelor's degree-seeking students who transferred to a two-year institution the following year. Year labels reflect the year a student transferred to a two-year institution. For example, 2021 data reflect the number of degree-seeking students attending a four-year institution in the 2020-21 academic year who transferred to a two-year institution in the fall semester of the 2021-22 year. Dual enrollment students are excluded.

| Institutions                   | 2017 | 2018 | 2019 | 2020 | 2021 |
|--------------------------------|------|------|------|------|------|
| Bluefield State College        | 13   | 17   | 12   | 12   | 10   |
| Concord University             | 18   | 18   | 20   | 11   | 11   |
| Fairmont State University      | 65   | 71   | 61   | 45   | 53   |
| Glenville State College        | 13   | 9    | 10   | 5    | 10   |
| Marshall University            | 98   | 112  | 100  | 58   | 80   |
| Potomac State College of WVU   | 14   | 26   | 21   | 6    | 9    |
| Shepherd University            | 27   | 27   | 29   | 18   | 25   |
| WVU Institute of Technology    | 22   | 17   | 29   | 17   | 16   |
| West Liberty University        | 18   | 32   | 44   | 17   | 27   |
| West Virginia State University | 27   | 22   | 22   | 12   | 17   |
| West Virginia University       | 75   | 73   | 63   | 54   | 51   |
|                                | 390  | 424  | 411  | 255  | 309  |