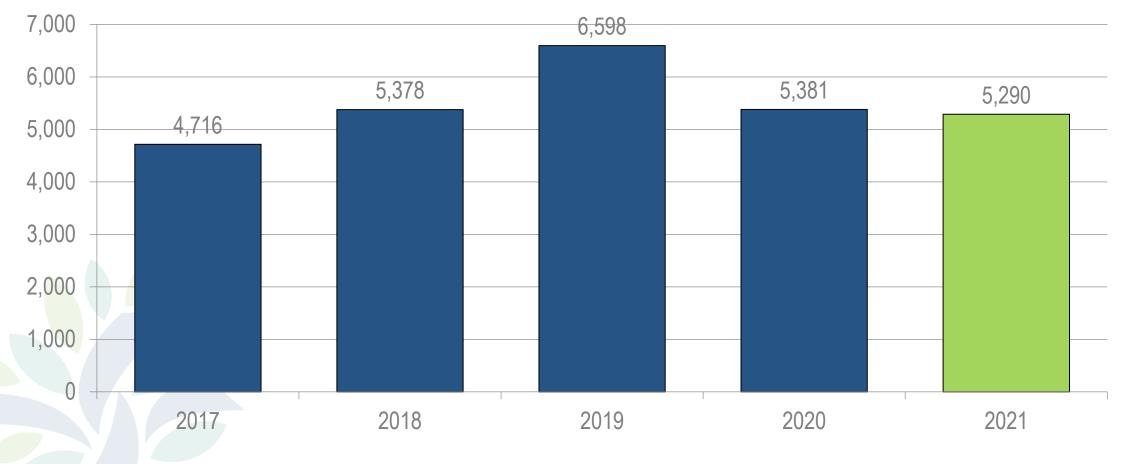

## **High School Dual Enrollment Headcount**

Total Dual Enrollment Headcount: 5,290

Dual Enrollment Headcount has decreased 1.7 percent since Fall 2020 and increased by 12.2 percent since Fall 2017.

Source: HEPC Fall Census Data

## **High School Dual Enrollment Headcount**

| Institutions                   | 2017  | 2018  | 2019  | 2020  | 2021           | 2020-21 | 2017-21 |
|--------------------------------|-------|-------|-------|-------|----------------|---------|---------|
| Bluefield State College        | 64    | 63    | 75    | 86    | 120            | 39.5%   | 87.5%   |
| Concord University             | 55    | 72    | 47    | 3     | 29             | 866.7%  | -47.3%  |
| Fairmont State University      | 38    | 94    | 157   | 239   | 337            | 41.0%   | 786.8%  |
| Glenville State College        | 322   | 249   | 419   | 354   | 401            | 13.3%   | 24.5%   |
| Marshall University            | 812   | 1,465 | 1,568 | 1,090 | 786 🔻          | -27.9%  | -3.2%   |
| Potomac State College of WVU   | 212   | 241   | 250   | 185   | 176 🔻          | -4.9%   | -17.0%  |
| Shepherd University            | 64    | 94    | 158   | 181   | 111 🔻          | -38.7%  | 73.4%   |
| West Liberty University        | 160   | 222   | 235   | 174   | 197            | 13.2%   | 23.1%   |
| West Virginia State University | 1,818 | 1,762 | 2,328 | 1,766 | 1,896          | 7.4%    | 4.3%    |
| West Virginia University       | 799   | 656   | 779   | 826   | 721 🔻          | -12.7%  | -9.8%   |
| WVU Institute of Technology    | 372   | 460   | 582   | 477   | 516            | 8.2%    | 38.7%   |
|                                | 4,716 | 5,378 | 6,598 | 5,381 | 5,290 <b>V</b> | -1.7%   | 12.2%   |