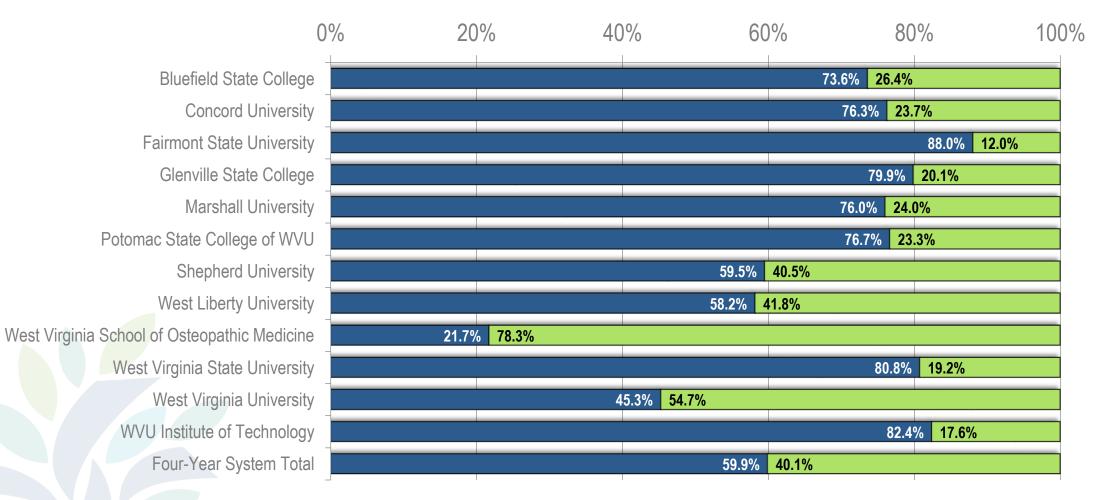

## **Student Persistence and Completion**

For Students Enrolled at a West Virginia Public Institution in the Fall Semester

The table below shows the percentage of all students enrolled in the fall semester who returned to any West Virginia public two- or four-year institution the following fall, those who graduated and did not return, and those for whom no subsequent enrollment or graduation record was found. Dual Enrollment high school students are excluded.

|                                              |                               | Fall 2017                      |                   | Fall 2018                     |                                | Fall 2019         |                               |                                | Fall 2020         |                               |                                |                   |
|----------------------------------------------|-------------------------------|--------------------------------|-------------------|-------------------------------|--------------------------------|-------------------|-------------------------------|--------------------------------|-------------------|-------------------------------|--------------------------------|-------------------|
| Institutions                                 | Returned<br>Following<br>Fall | Graduated<br>Did Not<br>Return | Did Not<br>Return |
| Bluefield State College                      | 57.4%                         | 18.1%                          | 24.5%             | 58.0%                         | 17.2%                          | 24.8%             | 58.7%                         | 18.4%                          | 23.0%             | 55.4%                         | 18.1%                          | 26.5%             |
| Concord University                           | 59.6%                         | 14.2%                          | 26.2%             | 60.7%                         | 15.3%                          | 24.0%             | 59.8%                         | 17.3%                          | 22.9%             | 56.0%                         | 16.5%                          | 27.5%             |
| Fairmont State University                    | 64.3%                         | 15.7%                          | 20.0%             | 63.4%                         | 15.4%                          | 21.2%             | 64.9%                         | 16.3%                          | 18.8%             | 59.6%                         | 17.5%                          | 22.9%             |
| Glenville State College                      | 56.6%                         | 11.3%                          | 32.1%             | 52.2%                         | 12.8%                          | 35.0%             | 62.4%                         | 13.7%                          | 24.0%             | 58.1%                         | 12.2%                          | 29.6%             |
| Marshall University                          | 65.0%                         | 16.3%                          | 18.8%             | 63.4%                         | 17.4%                          | 19.2%             | 64.4%                         | 17.8%                          | 17.8%             | 63.9%                         | 16.7%                          | 19.4%             |
| Potomac State College of WVU                 | 48.5%                         | 7.1%                           | 44.4%             | 53.4%                         | 7.9%                           | 38.7%             | 56.7%                         | 10.6%                          | 32.7%             | 57.2%                         | 10.2%                          | 32.5%             |
| Shepherd University                          | 55.6%                         | 15.4%                          | 29.0%             | 55.3%                         | 15.8%                          | 28.9%             | 53.3%                         | 15.7%                          | 31.0%             | 57.6%                         | 16.0%                          | 26.4%             |
| West Liberty University                      | 64.2%                         | 18.0%                          | 17.8%             | 64.6%                         | 16.0%                          | 19.4%             | 66.7%                         | 16.2%                          | 17.1%             | 63.7%                         | 17.3%                          | 19.0%             |
| West Virginia School of Osteopathic Medicine | 66.8%                         | 16.1%                          | 17.1%             | 65.8%                         | 17.0%                          | 17.2%             | 66.5%                         | 17.2%                          | 16.3%             | 68.5%                         | 17.7%                          | 13.8%             |
| West Virginia State University               | 58.6%                         | 15.1%                          | 26.4%             | 60.9%                         | 14.7%                          | 24.4%             | 59.5%                         | 16.0%                          | 24.6%             | 52.4%                         | 14.8%                          | 32.9%             |
| West Virginia University                     | 75.3%                         | 21.5%                          | 3.2%              | 72.4%                         | 23.7%                          | 3.8%              | 73.8%                         | 23.8%                          | 2.4%              | 76.0%                         | 22.0%                          | 2.0%              |
| WVU Institute of Technology                  | 61.0%                         | 9.9%                           | 29.0%             | 58.3%                         | 9.7%                           | 32.1%             | 58.7%                         | 11.9%                          | 29.4%             | 65.6%                         | 15.0%                          | 19.5%             |

Source: HEPC Graduation data and Fall Census enrollment data