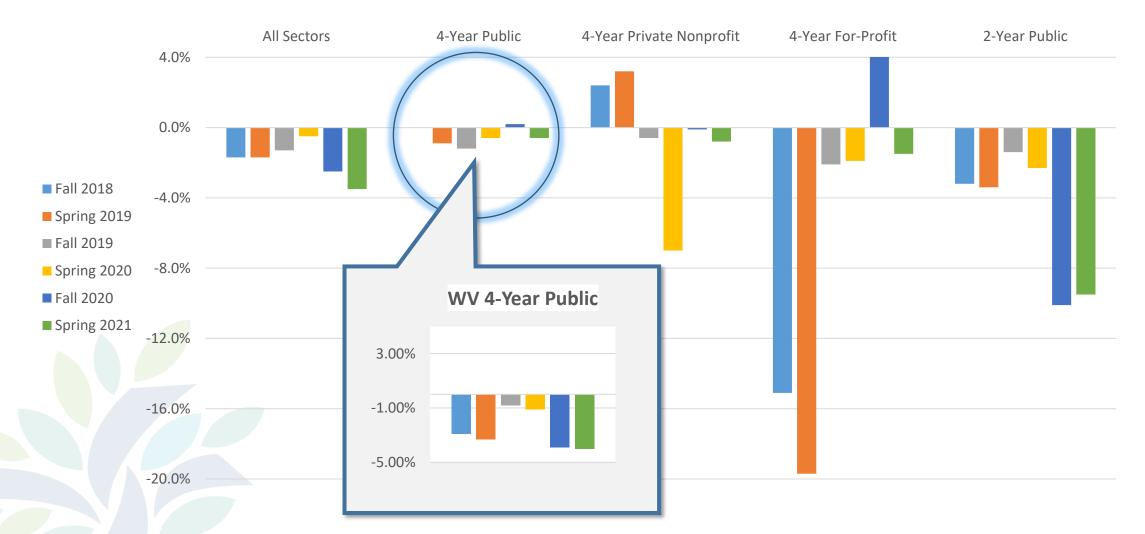

## **National Enrollment Trends**

Source: National Student Clearinghouse Research Center