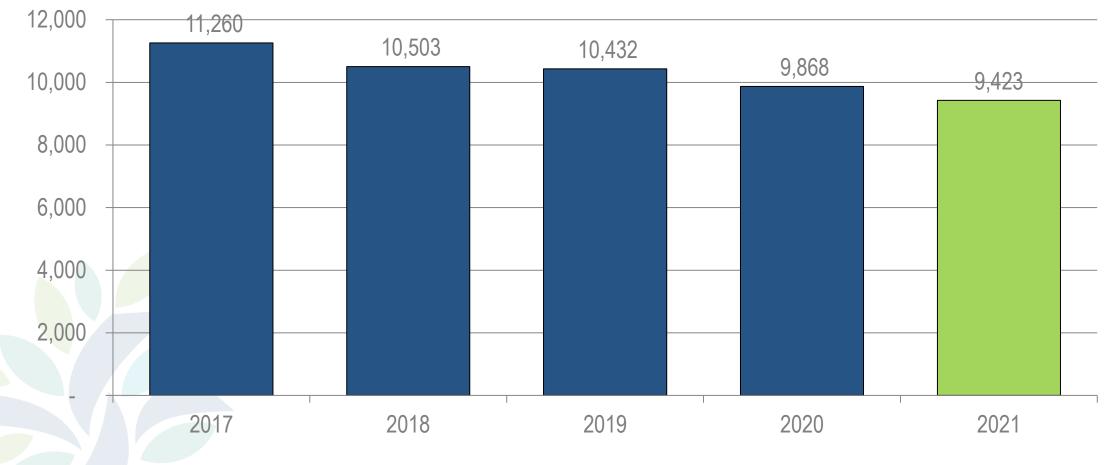

## **First-Time Freshmen Headcount Enrollment**

First-Time Freshmen Enrollment: 9,423

First-Time Freshmen Enrollment decreased 4.5 percent from Fall 2020, and 16.3 percent from Fall 2017.

Source: HEPC Fall Census Data

### **First-Time Freshmen Headcount Enrollment**

| Institutions                   | 2017   | 2018   | 2019   | 2020  | 2021  | 2020-21 | 2017-20 |
|--------------------------------|--------|--------|--------|-------|-------|---------|---------|
| Bluefield State College        | 222    | 205    | 200    | 214   | 344   | 60.7%   | 55.0%   |
| Concord University             | 434    | 430    | 372    | 383   | 395   | 3.1%    | -9.0%   |
| Fairmont State University      | 764    | 827    | 774    | 800   | 655   | -18.1%  | -14.3%  |
| Glenville State College        | 369    | 327    | 346    | 356   | 322   | -9.6%   | -12.7%  |
| Marshall University            | 1,813  | 1,690  | 1,782  | 1,731 | 1,596 | -7.8%   | -12.0%  |
| Potomac State College of WVU   | 597    | 537    | 469    | 400   | 380   | -5.0%   | -36.3%  |
| Shepherd University            | 598    | 593    | 483    | 512   | 419   | -18.2%  | -29.9%  |
| West Liberty University        | 494    | 471    | 465    | 414   | 391   | -5.6%   | -20.9%  |
| West Virginia State University | 393    | 326    | 271    | 282   | 305   | 8.2%    | -22.4%  |
| West Virginia University       | 5,225  | 4,730  | 4,949  | 4,494 | 4,313 | -4.0%   | -17.5%  |
| WVU Institute of Technology    | 351    | 367    | 321    | 282   | 303   | 7.4%    | -13.7%  |
|                                | 11,260 | 10,503 | 10,432 | 9,868 | 9,423 | -4.5%   | -16.3%  |