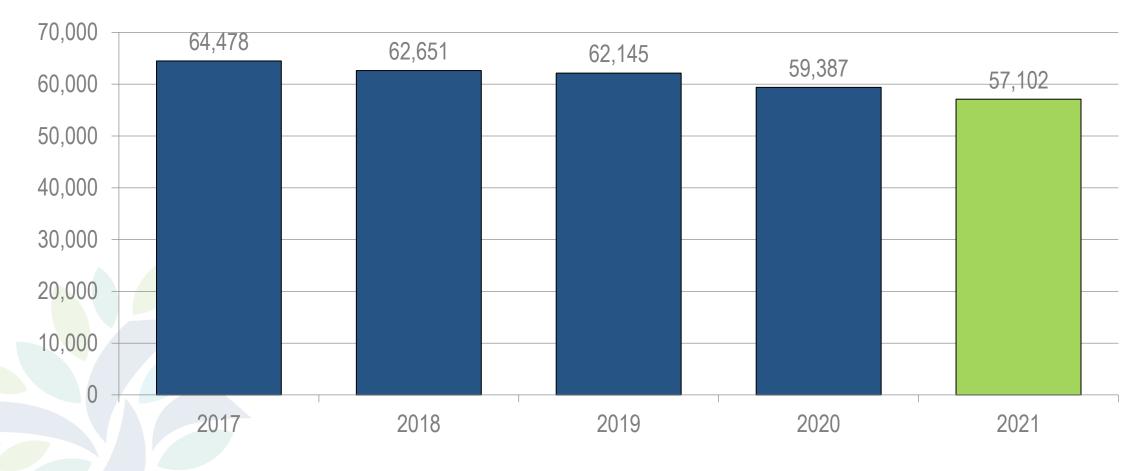

## **Credit Headcount Enrollment**

Total Headcount Enrollment: 57,102

Headcount decreased 3.8 percent since Fall 2020 and 11.4 percent since Fall 2017.

## **Credit Headcount Enrollment**

| Institutions                        | 2017   | 2018   | 2019   | 2020   | 2021     | 2020-21 | 2017-21 |
|-------------------------------------|--------|--------|--------|--------|----------|---------|---------|
| Bluefield State College             | 1,379  | 1,275  | 1,241  | 1,243  | 1,358    | 9.3%    | -1.5%   |
| Concord University                  | 2,194  | 2,040  | 1,886  | 1,807  | 1,749 🔻  | -3.2%   | -20.3%  |
| Fairmont State University           | 3,881  | 3,944  | 3,802  | 3,848  | 3,562 🔻  | -7.4%   | -8.2%   |
| Glenville State College             | 1,672  | 1,562  | 1,575  | 1,579  | 1,559 🔻  | -1.3%   | -6.8%   |
| Marshall University                 | 13,008 | 13,177 | 12,778 | 11,812 | 11,060 🔻 | -6.4%   | -15.0%  |
| Potomac State College of WVU        | 1,411  | 1,340  | 1,299  | 1,193  | 1,174 🔻  | -1.6%   | -16.8%  |
| Shepherd University                 | 3,736  | 3,648  | 3,554  | 3,159  | 3,015 🔻  | -4.6%   | -19.3%  |
| West Liberty University             | 2,443  | 2,524  | 2,495  | 2,400  | 2,320 🔻  | -3.3%   | -5.0%   |
| West Virginia School of Osteopathic | 839    | 834    | 801    | 795    | 802      | 0.9%    | -4.4%   |
| West Virginia State University      | 3,877  | 3,692  | 4,120  | 3,638  | 3,413 🔻  | -6.2%   | -12.0%  |
| West Virginia University            | 28,409 | 26,861 | 26,803 | 26,269 | 25,472 🔻 | -3.0%   | -10.3%  |
| WVU Institute of Technology         | 1,629  | 1,754  | 1,791  | 1,644  | 1,618 🔻  | -1.6%   | -0.7%   |
|                                     | 64,478 | 62,651 | 62,145 | 59,387 | 57,102 🔻 | -3.8%   | -11.4%  |