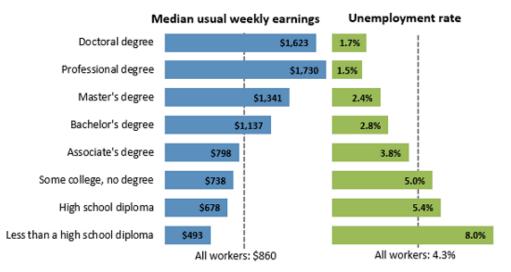

owing are some highlights from the postsecondary education degrees awarded and graduation rate section.

From 2003-04 to 2013-14, the number of associate's degrees conferred increased by 51%, from 665,300 to over 1 million, and the number of bachelor's degrees conferred increased by 34%, from 1.4 million to 1.9 million.

Between academic years 2003-04 and 2013-14, the number of master's degrees conferred increased by 34% from 564,300 to 754,500 and the number of doctor's degrees conferred increased by 41%, from 126,100 to 177,600.

About 60% of students who began seeking a bachelor's degee at a 4-year institution in fall 2008 completed that degree within 6 years; the graduation rate was higher for females than males (62% vs. 57%).

https://nces.ed.gov/PUBSEARCH/pubsinfo.asp?pubid=2016144



### Earnings and unemployment rates by educational attainment, 2015

Note: Data are for persons age 25 and over. Earnings are for full-time wage and salary workers. Source: U.S. Bureau of Labor Statistics, Current Population Survey

Source: http://www.bls.gov/emp/ep\_chart\_001.htm

### Ten-Year Summary of Degrees Awarded FY 2005-06 to FY 2014-15

|                                     |         |         |         |         |         |         |         |         |         |         | % Cha          | ange    |
|-------------------------------------|---------|---------|---------|---------|---------|---------|---------|---------|---------|---------|----------------|---------|
|                                     |         |         |         |         |         |         |         |