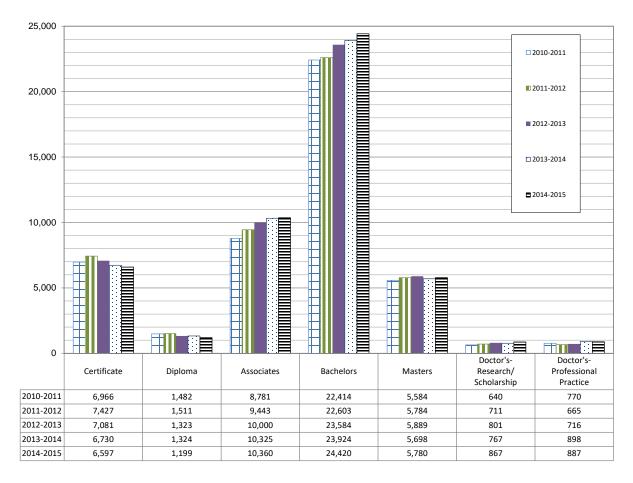

67                                | 867                                   | 50,661 |

<sup>1</sup>Includes one-year but less than two-year certificates and two-year but less than four-year certificates.

<sup>2</sup>Advanced professional programs were reclassified for federal and state completions reporting effective with the 2009-10 fiscal year: Master's of Divinity students moved from 1st Professional degrees to Master's level (Lutheran Theological made this change in the 2008-09 fiscal year);

Other First Professional students moved to Doctor's-Professional Practice; and Doctor's level changed to Doctor's-Research/Scholarship.

<sup>3</sup>For-Profit Degree Granting Institution

## S.C. Public and Independent Institutions Five-Year Trend of Degrees Awarded FY 2010-2011 to FY 2014-2015



NOTE: Advanced professional programs were reclassified for federal and state completions reporting effective with the 2009-10 fiscal year: Master's of Divinity students moved from 1st Professional degrees to Master's level; Other First Professional degrees awarded moved to Doctor's-Professional Practice; and Doctor's Level changed to Doctor's-Research/Scholarship. In 2010-11, Doctor's degrees increased in both categories in contrast with the decreases from 2009-10. The decrease in degrees awarded in the five-year net change in Doctor's-Professional Practice reflects the adjustments in this reclassification.

## Total Degrees Awarded By Race, Gender, & Degree Level S.C. Public and Independent Institutions July 1, 2014 to June 30, 2015

|                                   | His | spanic |