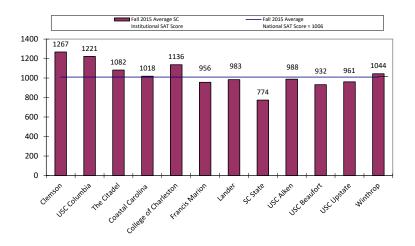

## Table of Contents

| Graduation Rates                                                                                                                            | 73  |
|---------------------------------------------------------------------------------------------------------------------------------------------|-----|
| Graduation Rates SC Public Research and Comprehensive Teaching Institutions                                                                 | 74  |
| Graduation Rates Regional Campuses of USC and Technical Colleges                                                                            | 76  |
| Success Rates of First-time, Full-time, Degree-Seeking Undergraduates of Two-year Institutions                                              | 79  |
| The SAT/ACT Programs                                                                                                                        | 81  |
| SAT Report Overview South Carolina Compared to National Data Fall 2015                                                                      | 82  |
| First-Time Entering Freshmen With SAT/ACT Scores, Number, % by Score & Mean Scores, Fall 2015                                               | 584 |
| Average SAT Scores SC First-Time Entering Freshmen By Public Institution<br>Compared to National Average SAT Test-Takers, Fall 2015         | 90  |
| Scholarships and Grants                                                                                                                     | 91  |
| General Eligibility Requirements for all State Scholarships and Grants                                                                      | 92  |
| Scholarship Disbursements, Academic Year 2014-2015                                                                                          | 95  |
| Scholarship Disbursements, Fall 2015                                                                                                        | 96  |
| Fall 2014 Palmetto Fellows Recipients Retaining Palmetto Fellows Scholarships in Fall 2015                                                  | 97  |
| Fall 2014 First-Time Freshmen LIFE Recipients Retained with/without LIFE Sch., Fall 2015                                                    | 98  |
| Fall 2014 LIFE Recipients Retaining LIFE Scholarships in Fall 2015                                                                          | 99  |
| LIFE and Palmetto Fellows Scholarship Disbursements with Enhancements Fall 2015                                                             | 100 |
| HOPE Scholarship Recipients Retained with/without LIFE Scholarships in Fall 2015                                                            | 102 |
| South Carolina National Guard College Assistance Program, Fall 2015 and AY 2014-2015                                                        | 103 |
| Tuition and Required Fees                                                                                                                   | 105 |
| Analysis of Student Tuition and Required Fees for Full-Time, In-State Undergraduate Students<br>Public Institutions Academic Year 2015-2016 | 106 |
| Ten-Year Summary of Tuition and Required Fees for Full-Time,<br>In-State Undergraduates Public Institutions, 2006-07 through 2015-16        | 107 |
| Ten-Year Summary of Tuition and Required Fees for Full-Time,<br>Out-of-State Undergraduates Public Institutions, 2006-07 through 2015-16    | 108 |
| Student Tuition and Required Fees and Average Housing Costs<br>Public Institutions, FY 2015-16                                              | 109 |
| Student Tuition and Required Fees and Average Housing Costs<br>Independent Institutions, FY 2015-16                                         | 110 |