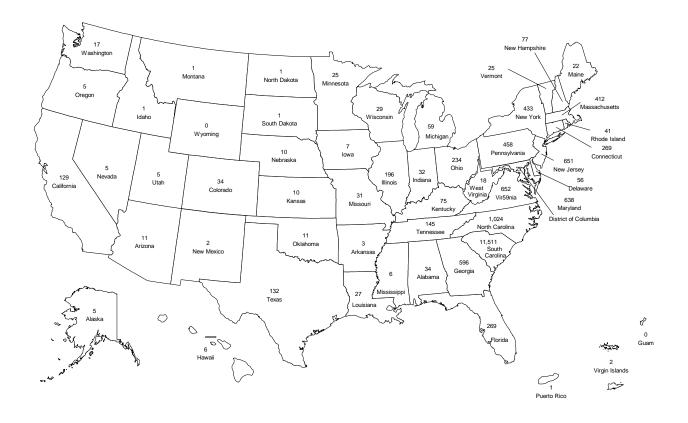

24                  | 17                       | 13                | 18     | 2        |              |                 |                | 10       | 118            |
| Unknown              |         | 68              |                |                     | 1                        |                   |        |          | 16           | 7               | 20             |          | 112            |
| Institution Total    | 3,447   | 5,199           | 602            | 2,368               | 2,237                    | 739               | 559    | 494      | 616          | 517             |                |          | 18,703         |

Opening Headcount Enrollment First-time Freshmen by State of Origin (Geographic Origin) SC Public Research and Comprehensive Teaching Institutions Fall 2015



(APO) Army/Air Force Post Office = 0 Armed Forces = 2 Foreign = 118 Unknown = 112 Total First-Time Freshmen = 18,703

#### Opening Headcount Enrollment First-time Freshmen by State of Origin (Geographic Origin) SC Public Research and Comprehensive Teaching Institutions Fall 2006 and 2011 through 2015

|                                |        |        |        |         |         |        | Net Ch  | nange  |
|--------------------------------|--------|--------|--------|---------|---------|--------|---------|--------|
| State                          | 2006   | 2011   | 2012   | 2013    | 2014    | 2015   | 10 year | 1 year |
| Alabama                        | 47     | 43     | 29     | 38      | 31      | 34     | -13     | 3      |
| Alaska                         | 3      | 3      | 3