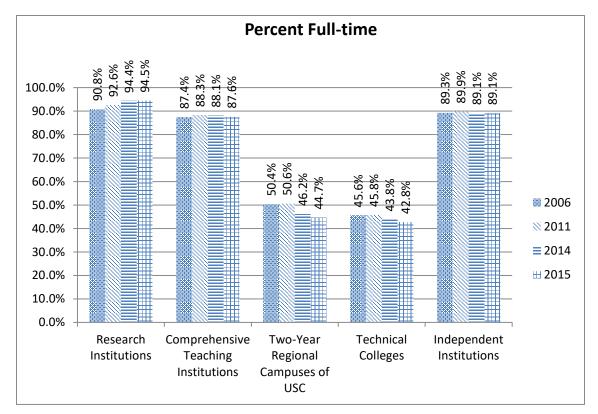

| 725          | 46           | 762     | 9      | 94.0%   | 98.8%     |
| Subtotal                          | 771      | 725          | 40           | 762     | 9      | 94.0%   | 98.8%     |
|                                   |          |              |              |         |        |         |           |
| Total Independent Undergraduate   | 34,483   | 23,485       | 10,998       | 30,714  | 3,769  | 68.1%   | 89.1%     |
| Public & Independent              |          |              |              |         |        |         |           |
| Undergraduate Grand Total         | 216,368  | 172,435      | 43,933       | 152,582 | 63,786 | 79.7%   | 70.5%     |

## Percent Full-time and Part-time Ten-Year, Five-Year, One-Year, and Current Year Comparisons Total Fall Undergraduates





## Percent by Geographic Origin, S.C. and Non-S.C. Ten-Year, Five-Year, One-Year, and Current Year Comparisons Total Fall Undergraduates





## Opening Headcount Enrollment By Student Level, Geographic Origin, & Enrollment Status Fall 2015 Graduates<sup>1</sup>

|                                     | Total    | Geo - Origin | Geo - Origin | Full-  | Part-  | Percent | Percent   |
|-------------------------------------|----------|--------------|--------------|--------|--------|---------|-----------|
|                                     | Students | SC           | Non - SC     | Time   | Time   | SC      | Full-time |
| Research Institutions               |          |              |              |        |        |         |           |
| Clemson                             | 4,682