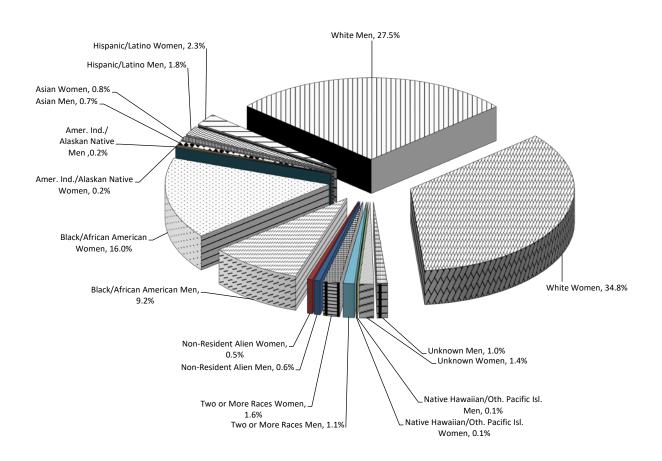

| 303             | 404    | 399              | 557   | 779   | 34,483   |
| Total Undergraduates              | 3,850 | 5,070           | 351      | 473                               | 1,592 | 1,813 | 19,799 | 34,725             | 114 | 130                                   | 59,476 | 75,328  | 2,396 | 3,496           | 1,342  | 1,153            | 2,223 | 3,037 | 216,368  |
| See Appendix 6 for explanation of | - /   |                 |          |                                   |       |       |        |                    |     |                                       |        | . 0,010 | ,     | 0,.50           | -,- /- | 1,100            |       | 5,557 |          |

Opening Headcount Enrollment By Race and Gender Public and Independent Institutions Undergraduate Students Fall 2015



## Opening Headcount Enrollment By Race and Gender

### **Graduate Students**

### Fall 2015

|                                     |     | spanic/<br>atino | In<br>Ala | erican<br>dian/<br>askan<br>ative | A   | sian  |     | k/African<br>nerican | Hav | ative<br>waiian/<br>r Pacific<br>Is. | 8     | /hite |     | Or More<br>aces |       | Non-<br>ent Alien | Un  | known | Grand Total |
|-------------------------------------|-----|------------------|-----------|-----------------------------------|-----|-------|-----|----------------------|-----|--------------------------------------|-------|-------|-----|-----------------|-------|-------------------|-----|-------|-------------|
|                                     | Men | Women            | Men       | Women