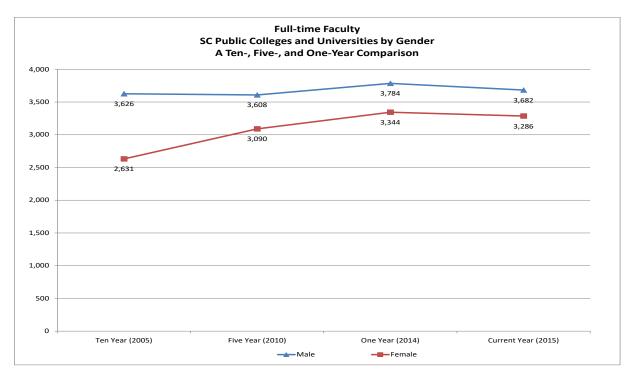

| 0        | 0   | 0         | 0    | 18    |
| York                 | Not on Tenure Track | 1         | 0    | 0 0         | )  | 4      | 1   | 8       | 16         | 0       | 0     | 44    | 45     | 0      | 0      | 0        | 0   | 0         | 0    | 119   |
| Subtotal             |                     | 14 :      | 17   | 4 4         | l  | 22     | 18  | 88      | 183        | 0       | 0     | 731   | 912    | 6      | 11     | 0        | 0   | 0         | 0 2  | 2,010 |
| Grand Total          |                     | 94 9      | 94   | 9 7         | 2  | 79     | 150 | 207     | 366        | 5       | 3     | 3,012 | 2,602  | 25     | 32     | 22       | 14  | 29        | 18 6 | 6,968 |

See Appendix 6 for explanation of changes in the categories for race/ethnicity reporting.





Prior to 2009-2010, institutions did not report Hawaiian/Pacific Islander or Two or More Races classifications causing those classifications to have a zero value in prior years.

### Types of Public Institutions in South Carolina by Mission

Changes to the SC State Code of Laws, 1976, as amended, arising from Act 359 of 1996, set forth the missions of public higher education, as well as for each type of public institution in the state (Sections 59-103-15 (A) and 59-103-15(B)). The missions are excerpted and printed below.

#### Mission Identified for Higher Education in South Carolina:

The General Assembly determined that the mission for higher education is to be a global leader in providing a coordinated, comprehensive system of excellence in education by providing instruction, resea