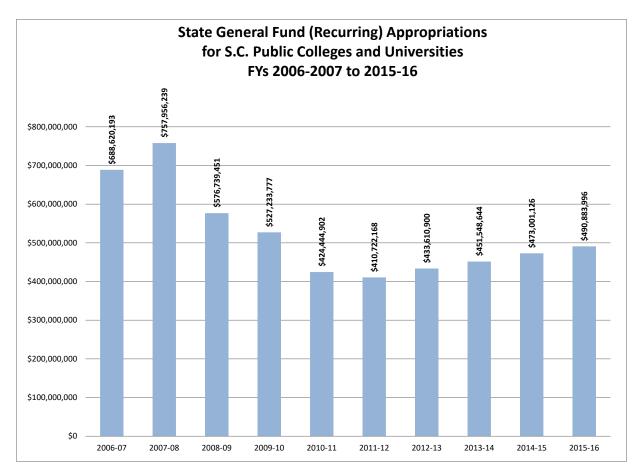

## **Table of Contents**

| Financial Appropriations                                                                                                                  | 111 |
|-------------------------------------------------------------------------------------------------------------------------------------------|-----|
| Ten-Year Comparison of the State Education Recurring Appropriations, FY 2006-07 – 2015-16                                                 | 112 |
| Lottery Appropriations for Higher Education, FYs 2011-12 - 2015-16                                                                        | 114 |
| Beginning Appropriations for State Scholarship and Grant Programs, FY 2011-12 – 2015-16                                                   | 115 |
| Facilities                                                                                                                                | 117 |
| Assignable Area by Function Fall 2015                                                                                                     | 118 |
| Five –Year Summary of Facilities Utilization                                                                                              | 119 |
| Square Feet by Classification, Fall 2015                                                                                                  | 121 |
| Number of Buildings by Age, Fall 2015                                                                                                     | 122 |
| Comprehensive Permanent Improvement Plan (CPIP) Year One Summary, FY 2015-16                                                              | 123 |
| Faculty in Higher Education                                                                                                               | 125 |
| Average Salaries of Full-Time Teaching Faculty, Fall 2015                                                                                 | 126 |
| Average Salaries of Full-Time Teaching Faculty by Discipline, Fall 2015,<br>Nine-Month Contract Basis SC Public Colleges and Universities | 127 |
| Ten-Year Trend of the Average Salaries of Full-Time Teaching Faculty,                                                                     |     |
| Nine-Month Contract Basis, SC Public Colleges and Universities, Fall 2006 - 2015                                                          |     |
| Full-Time Faculty by Race and Tenure, SC Public Colleges and Universities, Fall 2015                                                      | 129 |
| Appendices                                                                                                                                |     |
| Appendix 1: Types of Public Institutions in South Carolina by Mission                                                                     | 133 |
| Appendix 2: S.C. Commission on Higher Education Publications, Reports, and Brochures by Division                                          | 134 |
| Appendix 3: Acronyms and Terms Pertaining to Higher Education                                                                             | 136 |
| Appendix 4: Public Colleges and Universities Board of Trustees Members                                                                    | 139 |
| Appendix 5: Glossary                                                                                                                      | 141 |
| Appendix 6: Explanation and Change in the Categories for Race/Ethnicity Reporting                                                         | 146 |

Public College & University State Appropriations

**FY 2015-16**...... \$490.883,996

Public College & University State Appropriations as a % of Total State Recurring Appropriations (2015-16) ...... 7.0%