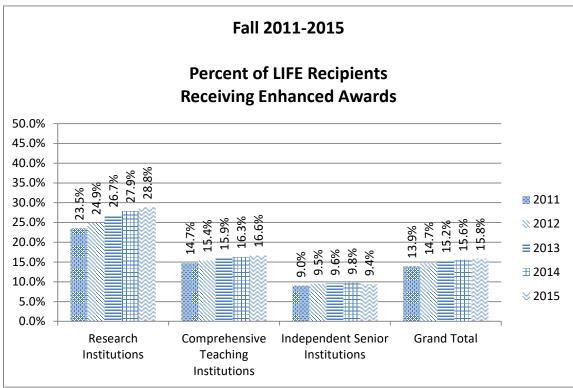

## Table of Contents

| Graduation Rates                                                                                                                            | 73  |
|---------------------------------------------------------------------------------------------------------------------------------------------|-----|
| Graduation Rates SC Public Research and Comprehensive Teaching Institutions                                                                 | 74  |
| Graduation Rates Regional Campuses of USC and Technical Colleges                                                                            | 76  |
| Success Rates of First-time, Full-time, Degree-Seeking Undergraduates of Two-year Institutions                                              | 79  |
| The SAT/ACT Programs                                                                                                                        | 81  |
| SAT Report Overview South Carolina Compared to National Data Fall 2015                                                                      | 82  |
| First-Time Entering Freshmen With SAT/ACT Scores, Number, % by Score & Mean Scores, Fall 2015                                               | 584 |
| Average SAT Scores SC First-Time Entering Freshmen By Public Institution<br>Compared to National Average SAT Test-Takers, Fall 2015         | 90  |
| Scholarships and Grants                                                                                                                     | 91  |
| General Eligibility Requirements for all State Scholarships and Grants                                                                      | 92  |
| Scholarship Disbursements, Academic Year 2014-2015                                                                                          | 95  |
| Scholarship Disbursements, Fall 2015                                                                                                        | 96  |
| Fall 2014 Palmetto Fellows Recipients Retaining Palmetto Fellows Scholarships in Fall 2015                                                  | 97  |
| Fall 2014 First-Time Freshmen LIFE Recipients Retained with/without LIFE Sch., Fall 2015                                                    | 98  |
| Fall 2014 LIFE Recipients Retaining LIFE Scholarships in Fall 2015                                                                          | 99  |
| LIFE and Palmetto Fellows Scholarship Disbursements with Enhancements Fall 2015                                                             | 100 |
| HOPE Scholarship Recipients Retained with/without LIFE Scholarships in Fall 2015                                                            | 102 |
| South Carolina National Guard College Assistance Program, Fall 2015 and AY 2014-2015                                                        | 103 |
| Tuition and Required Fees                                                                                                                   | 105 |
| Analysis of Student Tuition and Required Fees for Full-Time, In-State Undergraduate Students<br>Public Institutions Academic Year 2015-2016 | 106 |
| Ten-Year Summary of Tuition and Required Fees for Full-Time,<br>In-State Undergraduates Public Institutions, 2006-07 through 2015-16        | 107 |
| Ten-Year Summary of Tuition and Required Fees for Full-Time,<br>Out-of-State Undergraduates Public Institutions, 2006-07 through 2015-16    | 108 |
| Student Tuition and Required Fees and Average Housing Costs<br>Public Institutions, FY 2015-16                                              | 109 |
| Student Tuition and Required Fees and Average Housing Costs<br>Independent Institutions, FY 2015-16                                         | 110 |