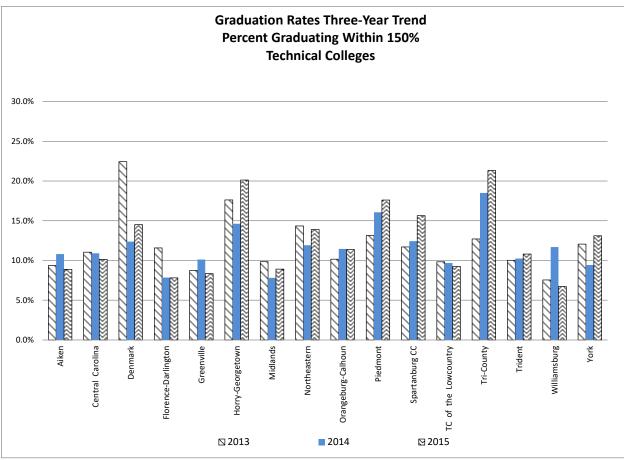

## Table of Contents

| Graduation Rates                                                                                                                            | 73  |
|---------------------------------------------------------------------------------------------------------------------------------------------|-----|
| Graduation Rates SC Public Research and Comprehensive Teaching Institutions                                                                 | 74  |
| Graduation Rates Regional Campuses of USC and Technical Colleges                                                                            | 76  |
| Success Rates of First-time, Full-time, Degree-Seeking Undergraduates of Two-year Institutions                                              | 79  |
| The SAT/ACT Programs                                                                                                                        | 81  |
| SAT Report Overview South Carolina Compared to National Data Fall 2015                                                                      | 82  |
| First-Time Entering Freshmen With SAT/ACT Scores, Number, % by Score & Mean Scores, Fall 2015                                               | 584 |
| Average SAT Scores SC First-Time Entering Freshmen By Public Institution<br>Compared to National Average SAT Test-Takers, Fall 2015         | 90  |
| Scholarships and Grants                                                                                                                     | 91  |
| General Eligibility Requirements for all State Scholarships and Grants                                                                      | 92  |
| Scholarship Disbursements, Academic Year 2014-2015                                                                                          | 95  |
| Scholarship Disbursements, Fall 2015                                                                                                        | 96  |
| Fall 2014 Palmetto Fellows Recipients Retaining Palmetto Fellows Scholarships in Fall 2015                                                  | 97  |
| Fall 2014 First-Time Freshmen LIFE Recipients Retained with/without LIFE Sch., Fall 2015                                                    | 98  |
| Fall 2014 LIFE Recipients Retaining LIFE Scholarships in Fall 2015                                                                          | 99  |
| LIFE and Palmetto Fellows Scholarship Disbursements with Enhancements Fall 2015                                                             | 100 |
| HOPE Scholarship Recipients Retained with/without LIFE Scholarships in Fall 2015                                                            | 102 |
| South Carolina National Guard College Assistance Program, Fall 2015 and AY 2014-2015                                                        | 103 |
| Tuition and Required Fees                                                                                                                   | 105 |
| Analysis of Student Tuition and Required Fees for Full-Time, In-State Undergraduate Students<br>Public Institutions Academic Year 2015-2016 | 106 |
| Ten-Year Summary of Tuition and Required Fees for Full-Time,<br>In-State Undergraduates Public Institutions, 2006-07 through 2015-16        | 107 |
| Ten-Year Summary of Tuition and Required Fees for Full-Time,<br>Out-of-State Undergraduates Public Institutions, 2006-07 through 2015-16    | 108 |
| Student Tuition and Required Fees and Average Housing Costs<br>Public Institutions, FY 2015-16                                              | 109 |
| Student Tuition and Required Fees and Average Housing Costs<br>Independent Institutions, FY 2015-16                                         | 110 |