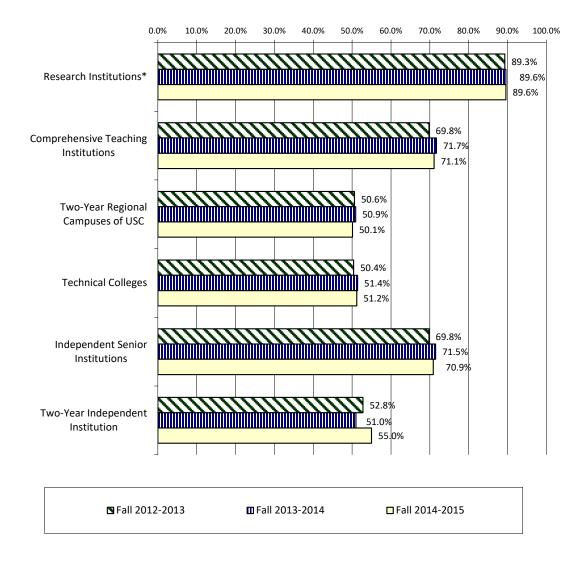

|                                             |
| Spartanburg Methodist College    | 464                              |                       | 1                                                                       | 254                                                    | 55.0%                                       |
| Total Independent Institutions   | 7,642                            |                       | 1                                                                       | 5,343                                                  | 69.9%                                       |

\*For-profit, degree-granting institution.

## Retention Percentage of First-time, Full-time, Degree-Seeking Freshmen, Fall to Fall 2012 to 2013, 2013 to 2014, 2014 to 2015



\*MUSC is not included because the institution has no first-time freshmen.

## Five-Year Analysis First-time, Full-time, Degree-Seeking Freshmen Public Institutions, Percent Retained Fall to Fall, 2005-2006 and 2010-2011 through 2014-2015

|                                     | Fall      | Fall           | Fall      | Fall                   | Fall                   | Fall      |
|-------------------------------------|-----------|----------------|-----------|------------------------|------------------------|-----------|
|                                     | 2005-2006 | 2010-2011      | 2011-2012 | 2012-2013              | 2013-2014              | 2014-2015 |
| Research Institutions <sup>1</sup>  |           |                |           |                        |