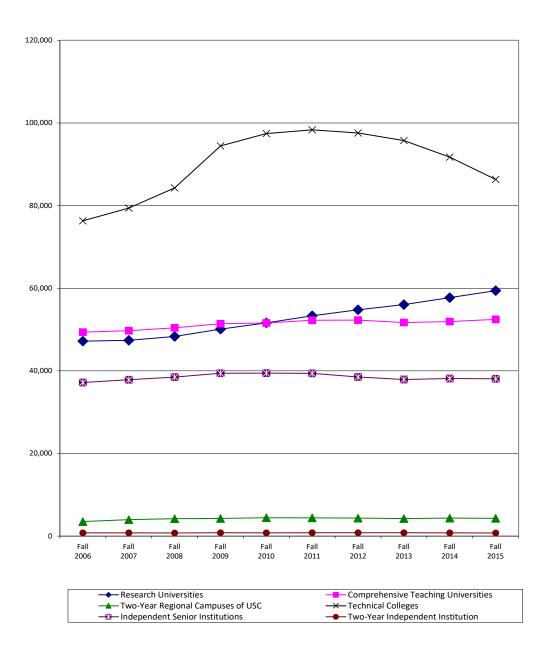

#### Ten-Year Analysis Total Full-Time Equivalent (FTE) Enrollment\*

#### Public Colleges and Universities

|                                 |          |        |        |        |        |        |        |        |        |        |        | % Cł    | ange   |
|---------------------------------|----------|--------|--------|--------|--------|--------|--------|--------|--------|--------|--------|---------|--------|
|                                 |          |        |        |        |        |        |        |        |        |        |        | 2015    | 2015   |
|                                 |          | Fall   | Over    | Over   |
|                                 |          | 2006   | 2007   | 2008   | 2009   | 2010   | 2011   | 2012   | 2013   | 2014   | 2015   | 2006    | 2014   |
| Research Institutions           |          |        |        |        |        |        |        |        |        |        |        |         |        |
| Clemson                         |          | 16,226 | 16,250 | 17,367 | 18,238 | 18,421 | 18,980 | 19,800 | 20,463 | 20,849 | 21,654 | 33.5%   | 3.9%   |
| USC Columbia <sup>1</sup>       |          | 23,767 | 24,190 | 25,077 | 25,939 | 27,149 | 28,084 | 28,781 | 29,763 | 30,853 | 31,544 | 32.7%   | 2.2%   |
| MUSC <sup>1</sup>               |          | 2,776  | 2,816  | 2,755  | 2,776  | 2,871  | 3,015  | 3,101  | 3,133  | 3,230  | 3,307  | 19.1%   | 2.4%   |
| 9                               | Subtotal | 42,769 | 43,256 | 45,200 | 46,954 | 48,440 | 50,079 | 51,682 | 53,359 | 54,932 | 56,505 | 32.1%   | 2.9%   |
| o                               |          |        |        |        |        |        |        |        |        |        |        |         |        |
| Comprehensive Teaching Inst     | itutions | 2.020  | 2.002  | 2 407  | 2 202  | 2 274  | 2 262  | 2 407  | 2 524  | 2 524  | 2 474  | 4.4.40/ | 4.20/  |
| The Citadel                     |          | 3,036  | 3,063  | 3,107  | 3,202  | 3,271  | 3,262  | 3,407  | 3,534  | 3,521  | 3,474  | 14.4%   | -1.3%  |
| Coastal Carolina                |          | 6,944  | 7,177  | 7,609  | 7,865  | 8,302  | 8,720  | 8,859  | 8,870  | 9,421  | 9,777  | 40.8%   | 3.8%   |
| College of Charleston           |          | 9,802  | 9,903  | 9,806  | 10,191 | 10,205 | 10,548 | 10,558 | 10,538 | 10,354 | 10,365 | 5.7%    | 0.1%   |
| Francis Marion                  |          | 3,342  | 3,319  | 3,358  | 3,465  | 3,559  | 3,629  | 3,549  | 3,515  | 3,423  | 3,437  | 2.8%    | 0.4%   |
| Lander                          |          | 2,400  | 2,177  | 2,377  | 2,647  | 2,851  | 2,849  | 2,817  | 2,680  | 2,616  | 2,551  | 6.3%    | -2.5%  |
| SC State                        |          | 4,105  | 4,644  | 4,358  | 4,122  | 3,998  | 4,008  | 3,467  | 3,159  | 3,042  | 2,728  | -33.5%  | -10.3% |
| USC Aiken                       |          | 2,749  | 2,711  | 2,730  | 2,797  | 2,835  | 2,787  | 2,749  | 2,809  | 2,938  | 2,986  | 8.6%    | 1.6%   |
| USC Beaufort                    |          | 997    | 1,101  | 1,193  | 1,444  | 1,518  | 1,593  | 1,547  | 1,510  | 1,602  | 1,814  | 81.9%   | 13.2%  |
| USC Upstate                     |          | 4,199  | 4,451  | 4,546  | 4,839  | 4,946  | 4,884  | 4,882  | 4,929  | 4,850  | 5,047  | 20.2%   | 4.1%   |
| Winthrop                        |          | 5,416  | 5,360  | 5,363  | 5,355  | 5,231  | 5,222  | 5,367  | 5,313  | 5,308  | 5,378  | -0.7%   | 1.3%   |
|                                 | Subtotal | 42,989 | 43,908 | 44,446 | 45,928 | 46,718 | 47,503 | 47,203 | 46,858 | 47,074 | 47,557 | 10.6%   | 1.0%   |
| Two-Year Regional Campuses      | of USC   |        |        |        |        |        |        |        |        |        |        |         |        |
| USC Lancaster                   |          | 824    | 1,003  | 1,085  | 1,080  | 1,143  | 1,259  | 1,298  | 1,249  | 1,162  | 1,167  | 41.6%   | 0.4%   |
| USC Salkehatchie                |          | 529    | 598    | 624    | 645    | 764    | 759    | 796    | 732    | 754    | 745    | 40.8%   | -1.2%  |
| USC Sumter                      |          | 742    | 859    | 870    | 888    | 878    | 775    | 700    | 722    | 686    | 655    | -11.7%  | -4.5%  |
| USC Union                       |          | 245    | 266    | 249    | 332    | 359    | 334    | 344    | 350    | 413    | 334    | 36.3%   | -19.1% |
|                                 | Subtotal | 2,340  | 2,724  | 2,827  | 2,945  | 3,144  | 3,127  | 3,138  | 3,053  | 3,015  | 2,901  | 24.0%   | -3.8%  |
| 2                               |          |        |        |        |        |        |        |        |        |        |        |         |        |
| Technical Colleges <sup>2</sup> |          |        |        |        |        |        |        |        |        |        |        |         |        |
| Aiken                           |          | 1,568  | 1,672  | 1,816  | 2,175  | 2,104  | 1,989  | 1,873  | 1,616  | 1,492  | 1,419  | -9.5%   | -4.9%  |
| Central Carolina                |          | 1,658  | 1,870  | 1,836  | 2,413  | 2,630  | 2,677  | 2,663  | 2,540  | 2,275  | 2,201  | 32.8%   | -3.3%  |
| Denmark                         |          | 1,144  | 1,084  | 1,240  | 1,010  | 848    | 1,431  | 1,812  | 1,507  | 1,401  | 773    | -32.4%  | -44.8% |
| Florence - Darlington           |          | 2,687  | 2,710  | 3,078  | 3,688  | 4,044  | 4,081  | 3,962  | 3,965  | 3,985  | 3,763  | 40.0%   | -5.6%  |
| Greenville                      |          | 8,349  | 8,809  | 9,160  | 9,834  | 9,826  | 9,241  | 8,900  | 8,410  | 7,733  | 7,571  | -9.3%   | -2.1%  |
| Horry - Georgetown              |          | 3,435  | 3,608  | 3,807  | 4,673  | 4,965  | 4,832  | 4,880  | 4,822  | 4,717  | 4,605  | 34.1%   | -2.4%  |
| Midlands                        |          | 6,930  | 6,965  | 7,272  | 7,751  | 7,928  | 7,919  | 7,771  | 7,618  | 7,522  | 7,288  | 5.2%    | -3.1%  |
| Northeastern                    |          | 636    | 623    | 632    | 661    | 814    | 837    | 790    | 796    | 755    | 688    | 8.2%    | -8.9%  |
| Orangeburg - Calhoun            |          | 1,627  | 1,636  | 1,788  | 2,103  | 2,094  | 1,899  | 1,914  | 1,787  | 1,991  | 1,742  | 7.1%    | -12.5% |
| Piedmont                        |          | 2,948  | 3,189  | 3,228  | 3,757  | 3,827  | 4,073  | 4,281  | 4,030  | 3,590  | 3,302  | 12.0%   | -8.0%  |
| Spartanburg CC                  |          | 2,925  | 3,076  | 3,191  | 3,922  | 4,022  | 3,949  | 3,886  | 3,797  | 3,556  | 3,165  | 8.2%    | -11.0% |
| TC of the Lowcountry            |          | 1,128  | 1,156  | 1,267  | 1,610  | 1,731  | 1,587  | 1,405  | 1,423  | 1,470  | 1,363  | 20.8%   | -7.3%  |
| Tri-County                      |          | 3,293  | 3,580  | 4,086  | 4,960  | 5,152  | 4,911  | 4,786  | 4,740  | 4,653  | 4,463  | 35.5%   | -4.1%  |
| Trident                         |          | 7,300  | 7,559  | 7,992  | 9,562  | 10,220 | 10,797 | 11,006 | 11,050 | 10,311 | 9,555  | 30.9%   | -7.3%  |
| Williamsburg                    |          | 363    | 354    | 397    | 473    | 473    | 414    | 397    | 437    | 421    | 401    | 10.5%   | -4.8%  |
| York                            |          | 2,763  | 3,040  | 3,245  | 3,912  | 3,916  | 3,585  | 3,129  | 3,349  | 3,369  | 3,106  | 12.4%   | -7.8%  |
| 5                               | Subtotal | 48,755 | 50,932 | 54,033 | 62,504 | 64,592 | 64,221 | 63,456 | 61,888 | 59,240 | 55,405 | 13.6%   | -6.5%  |

Total FTE All Public Institutions 136,853 140,821 146,505 158,330 162,894 164,931 165,479 165,158 164,261 162,367 18.6% -1.2%

<sup>1</sup> FTE includes medicine and dentistry headcount.

<sup>2</sup> These numbers exclude continuing education hours.

Note: Detail may not add to totals because of rounding.

\*Full-Time Equivalent (FTE) Student Enrollment – Calculated as fifteen (15) credit hours per semester for an undergraduate student, twelve (12) credit hours per semester for a graduate level 1 (master's) student, and nine (9) credit hours per semester for graduate level 2 (doctoral) students. Doctorate Professional Practice pharmacy hours are fifteen (15) credit hours per semester and Doctorate Professional Practice law are fourteen (14) credit hours per semester. Medicine and Dentistry use headcount rather than credit hours.