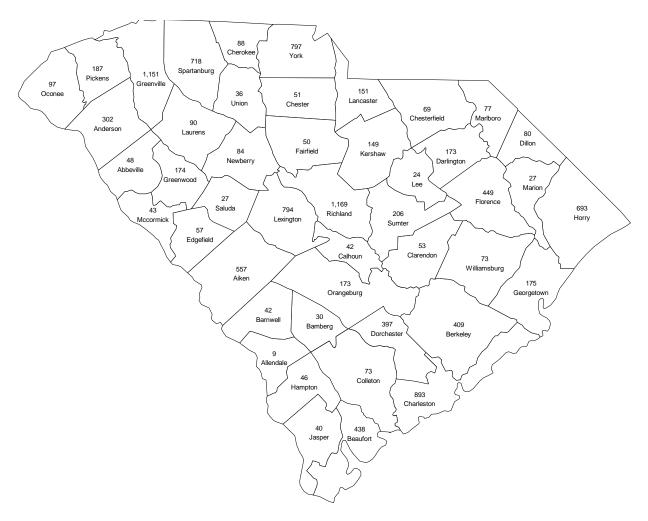

6     | 1,396    | 965        | 19      | 37     | 122      | 64        | 81       | 42      | 88       | 6,962        |
| Foreign                 | 19      |          | 15      | 24       | 1/         | 13      | 18     | 2        | 10        | 7        | 20      | 10       |              |
| Unknown                 | 2.447   | 68       | 602     | 2.200    | -          | 700     |        | 40.4     | 16        |          | -       | 1.000    | 112          |
| Institution Total       | 3,447   | 5,199    | 602     | 2,368    | 2,237      | 739     | 559    | 494      | 616       | 517      | 835     | 1,090    | 18,70        |

## Opening Headcount Enrollment First-time Freshmen by County of Origin (Geographic Origin) SC Public Research and Comprehensive Teaching Institutions Fall 2015



Out-of-State = 6,962 Foreign = 118 Unknown = 112 Total First-time Freshmen = 18,703

## Opening Headcount Enrollment First-time Freshmen by County of Origin (Geographic Origin) SC Public Research and Comprehensive Teaching Institutions Fall 2006 and 2011 through 2015

|                       |           |           |          |          |        |          | Net Change |          |  |
|-----------------------|-----------|-----------|----------|----------|--------|----------|------------|----------|--|
| County                | 2006      | 2011      | 2012     | 2013     | 2014   | 2015     | 10 year    | 1 year   |  |
| Abbeville             | 63        | 65        | 46       | 53       | 44     | 48       | -15        | 4        |  |
| Aiken                 | 504       | 557       | 529