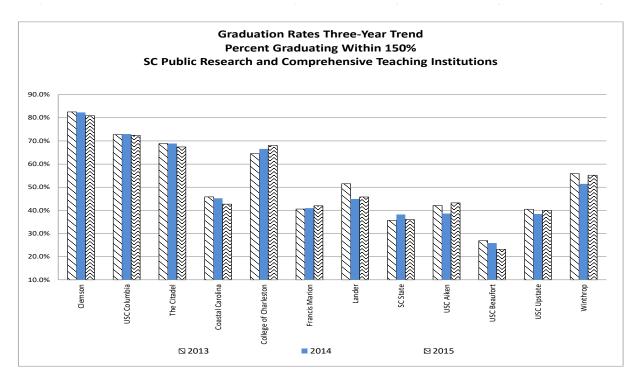

## Table of Contents

| Graduation Rates                                                                                                                            | 73  |
|---------------------------------------------------------------------------------------------------------------------------------------------|-----|
| Graduation Rates SC Public Research and Comprehensive Teaching Institutions                                                                 | 74  |
| Graduation Rates Regional Campuses of USC and Technical Colleges                                                                            | 76  |
| Success Rates of First-time, Full-time, Degree-Seeking Undergraduates of Two-year Institutions                                              | 79  |
| The SAT/ACT Programs                                                                                                                        | 81  |
| SAT Report Overview South Carolina Compared to National Data Fall 2015                                                                      | 82  |
| First-Time Entering Freshmen With SAT/ACT Scores, Number, % by Score & Mean Scores, Fall 2015                                               | 584 |
| Average SAT Scores SC First-Time Entering Freshmen By Public Institution<br>Compared to National Average SAT Test-Takers, Fall 2015         | 90  |
| Scholarships and Grants                                                                                                                     | 91  |
| General Eligibility Requirements for all State Scholarships and Grants                                                                      | 92  |
| Scholarship Disbursements, Academic Year 2014-2015                                                                                          | 95  |
| Scholarship Disbursements, Fall 2015                                                                                                        | 96  |
| Fall 2014 Palmetto Fellows Recipients Retaining Palmetto Fellows Scholarships in Fall 2015                                                  | 97  |
| Fall 2014 First-Time Freshmen LIFE Recipients Retained with/without LIFE Sch., Fall 2015                                                    | 98  |
| Fall 2014 LIFE Recipients Retaining LIFE Scholarships in Fall 2015                                                                          | 99  |
| LIFE and Palmetto Fellows Scholarship Disbursements with Enhancements Fall 2015                                                             | 100 |
| HOPE Scholarship Recipients Retained with/without LIFE Scholarships in Fall 2015                                                            | 102 |
| South Carolina National Guard College Assistance Program, Fall 2015 and AY 2014-2015                                                        | 103 |
| Tuition and Required Fees                                                                                                                   | 105 |
| Analysis of Student Tuition and Required Fees for Full-Time, In-State Undergraduate Students<br>Public Institutions Academic Year 2015-2016 | 106 |
| Ten-Year Summary of Tuition and Required Fees for Full-Time,<br>In-State Undergraduates Public Institutions, 2006-07 through 2015-16        | 107 |
| Ten-Year Summary of Tuition and Required Fees for Full-Time,<br>Out-of-State Undergraduates Public Institutions, 2006-07 through 2015-16    | 108 |
| Student Tuition and Required Fees and Average Housing Costs<br>Public Institutions, FY 2015-16                                              | 109 |
| Student Tuition and Required Fees and Average Housing Costs<br>Independent Institutions, FY 2015-16                                         | 110 |