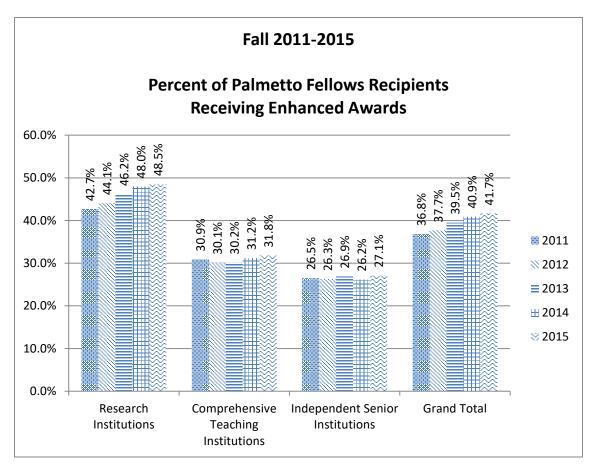

## Table of Contents

| Graduation Rates                                                                                                                            | 73  |
|---------------------------------------------------------------------------------------------------------------------------------------------|-----|
| Graduation Rates SC Public Research and Comprehensive Teaching Institutions                                                                 | 74  |
| Graduation Rates Regional Campuses of USC and Technical Colleges                                                                            | 76  |
| Success Rates of First-time, Full-time, Degree-Seeking Undergraduates of Two-year Institutions                                              | 79  |
| The SAT/ACT Programs                                                                                                                        | 81  |
| SAT Report Overview South Carolina Compared to National Data Fall 2015                                                                      | 82  |
| First-Time Entering Freshmen With SAT/ACT Scores, Number, % by Score & Mean Scores, Fall 2015                                               | 584 |
| Average SAT Scores SC First-Time Entering Freshmen By Public Institution<br>Compared to National Average SAT Test-Takers, Fall 2015         | 90  |
| Scholarships and Grants                                                                                                                     | 91  |
| General Eligibility Requirements for all State Scholarships and Grants                                                                      | 92  |
| Scholarship Disbursements, Academic Year 2014-2015                                                                                          | 95  |
| Scholarship Disbursements, Fall 2015                                                                                                        | 96  |
| Fall 2014 Palmetto Fellows Recipients Retaining Palmetto Fellows Scholarships in Fall 2015                                                  | 97  |
| Fall 2014 First-Time Freshmen LIFE Recipients Retained with/without LIFE Sch., Fall 2015                                                    | 98  |
| Fall 2014 LIFE Recipients Retaining LIFE Scholarships in Fall 2015                                                                          | 99  |
| LIFE and Palmetto Fellows Scholarship Disbursements with Enhancements Fall 2015                                                             | 100 |
| HOPE Scholarship Recipients Retained with/without LIFE Scholarships in Fall 2015                                                            | 102 |
| South Carolina National Guard College Assistance Program, Fall 2015 and AY 2014-2015                                                        | 103 |
| Tuition and Required Fees                                                                                                                   | 105 |
| Analysis of Student Tuition and Required Fees for Full-Time, In-State Undergraduate Students<br>Public Institutions Academic Year 2015-2016 | 106 |
| Ten-Year Summary of Tuition and Required Fees for Full-Time,<br>In-State Undergraduates Public Institutions, 2006-07 through 2015-16        | 107 |
| Ten-Year Summary of Tuition and Required Fees for Full-Time,<br>Out-of-State Undergraduates Public Institutions, 2006-07 through 2015-16    | 108 |
| Student Tuition and Required Fees and Average Housing Costs<br>Public Institutions, FY 2015-16                                              | 109 |
| Student Tuition and Required Fees and Average Housing Costs<br>Independent Institutions, FY 2015-16                                         | 110 |