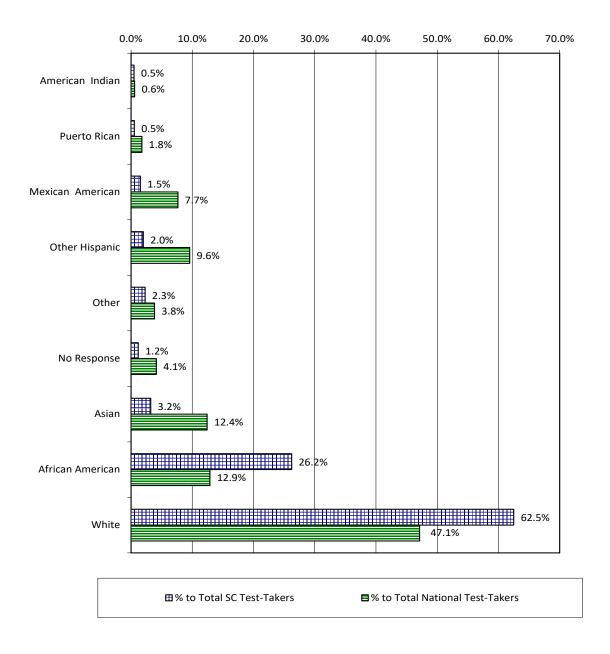

## Table of Contents

| Graduation Rates                                                                                                                            | 73  |
|---------------------------------------------------------------------------------------------------------------------------------------------|-----|
| Graduation Rates SC Public Research and Comprehensive Teaching Institutions                                                                 | 74  |
| Graduation Rates Regional Campuses of USC and Technical Colleges                                                                            | 76  |
| Success Rates of First-time, Full-time, Degree-Seeking Undergraduates of Two-year Institutions                                              | 79  |
| The SAT/ACT Programs                                                                                                                        | 81  |
| SAT Report Overview South Carolina Compared to National Data Fall 2015                                                                      | 82  |
| First-Time Entering Freshmen With SAT/ACT Scores, Number, % by Score & Mean Scores, Fall 2015                                               | 584 |
| Average SAT Scores SC First-Time Entering Freshmen By Public Institution<br>Compared to National Average SAT Test-Takers, Fall 2015         | 90  |
| Scholarships and Grants                                                                                                                     | 91  |
| General Eligibility Requirements for all State Scholarships and Grants                                                                      | 92  |
| Scholarship Disbursements, Academic Year 2014-2015                                                                                          | 95  |
| Scholarship Disbursements, Fall 2015                                                                                                        | 96  |
| Fall 2014 Palmetto Fellows Recipients Retaining Palmetto Fellows Scholarships in Fall 2015                                                  | 97  |
| Fall 2014 First-Time Freshmen LIFE Recipients Retained with/without LIFE Sch., Fall 2015                                                    | 98  |
| Fall 2014 LIFE Recipients Retaining LIFE Scholarships in Fall 2015                                                                          | 99  |
| LIFE and Palmetto Fellows Scholarship Disbursements with Enhancements Fall 2015                                                             | 100 |
| HOPE Scholarship Recipients Retained with/without LIFE Scholarships in Fall 2015                                                            | 102 |
| South Carolina National Guard College Assistance Program, Fall 2015 and AY 2014-2015                                                        | 103 |
| Tuition and Required Fees                                                                                                                   | 105 |
| Analysis of Student Tuition and Required Fees for Full-Time, In-State Undergraduate Students<br>Public Institutions Academic Year 2015-2016 | 106 |
| Ten-Year Summary of Tuition and Required Fees for Full-Time,<br>In-State Undergraduates Public Institutions, 2006-07 through 2015-16        | 107 |
| Ten-Year Summary of Tuition and Required Fees for Full-Time,<br>Out-of-State Undergraduates Public Institutions, 2006-07 through 2015-16    | 108 |
| Student Tuition and Required Fees and Average Housing Costs<br>Public Institutions, FY 2015-16                                              | 109 |
| Student Tuition and Required Fees and Average Housing Costs<br>Independent Institutions, FY 2015-16                                         | 110 |