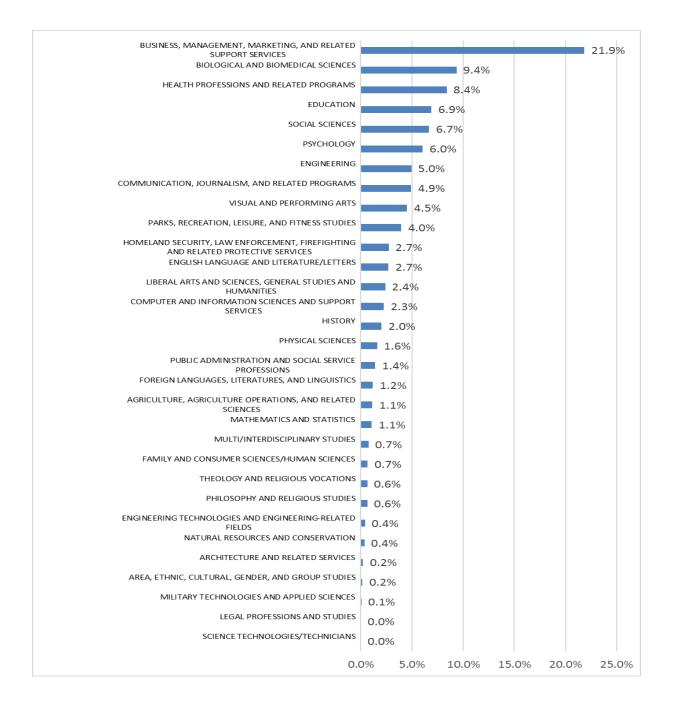

| 24  | 6     |             | 1     | 4   |                 |     |       | 46    |
| Post Bachelor's Total                                          | 3        | 10        |     | 1                   | 4   | 3     | 15  | 34               |     |                              | 121 | 131   | 2           | 9     | 13  | 3               | 1   |       | 350   |

## Bachelor's Degrees Awarded By Discipline 2014-2015

The graph below shows bachelor's degrees awarded by South Carolina Public and Independent Institutions in each discipline as a percent of the total 24,420 bachelor's degrees awarded in 2014-2015. Business, Management, and Marketing programs continue the historical pattern of having the most degrees awarded (percent of total) in S.C. For numbers by degree, see previous page.



#### Master's Degrees

|                                                           | Hispanio | c/ Latino | Indian/ | rican<br>Alaskan<br>tive | As  | ian   | Black/<br>Ame | African<br>rican | Haw | tive<br>aiian/<br>acific Is. | wi    | nite  | Two O<br>Ra | r More<br>ces | Non- R<br>Ali | esident<br>ien | Unki | nown  | Grand |
|-----------------------------------------------------------|----------|-----------|---------|--------------------------|-----|-------|---------------|------------------|-----|------------------------------|-------|-------|-------------|---------------|---------------|----------------|------|-------|-------|
| Discipline                                                | Men      | Women     | Men     | Women                    | Men | Women | Men           | Wom