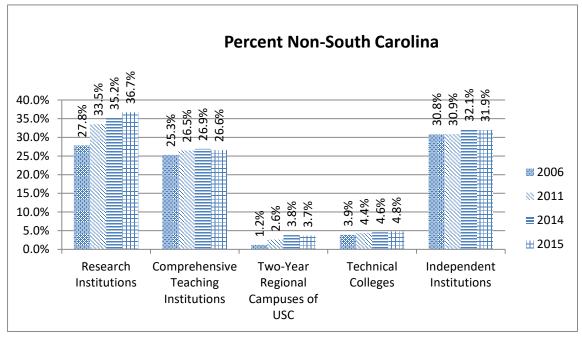

| 762     | 9      | 94.0%   | 98.8%     |
|                                   |          |              |              |         |        |         |           |
| Total Independent Undergraduate   | 34,483   | 23,485       | 10,998       | 30,714  | 3,769  | 68.1%   | 89.1%     |
| Public & Independent              |          |              |              |         |        |         |           |
| Undergraduate Grand Total         | 216,368  | 172,435      | 43,933       | 152,582 | 63,786 | 79.7%   | 70.5%     |

## Percent Full-time and Part-time Ten-Year, Five-Year, One-Year, and Current Year Comparisons Total Fall Undergraduates





## Percent by Geographic Origin, S.C. and Non-S.C. Ten-Year, Five-Year, One-Year, and Current Year Comparisons Total Fall Undergraduates





## Opening Headcount Enrollment By Student Level, Geographic Origin, & Enrollment Status Fall 2015 Graduates<sup>1</sup>

|                                     | Total    | Geo - Origin | Geo - Origin | Full-  | Part-  | Percent | Percent   |
|-------------------------------------|----------|--------------|--------------|--------|--------|---------|-----------|
|                                     | Students | SC           | Non - SC     | Time   | Time   | SC      | Full-time |
| Research Institutions               |          |              |              |        |        |         |           |
| Clemson                             | 4,682    | 1,908        | 2,774        | 2,887  | 1,795  | 40.8%   | 61.7%     |
| USC Columbia                        | 8,487    | 5,800        | 2,687