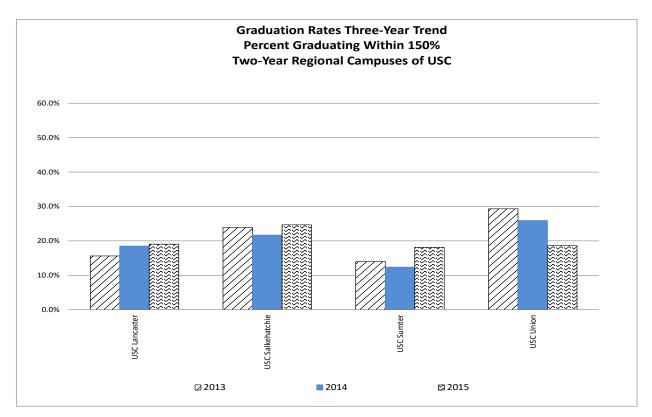

## Table of Contents

| Graduation Rates                                                                                                                            | 73  |
|---------------------------------------------------------------------------------------------------------------------------------------------|-----|
| Graduation Rates SC Public Research and Comprehensive Teaching Institutions                                                                 | 74  |
| Graduation Rates Regional Campuses of USC and Technical Colleges                                                                            | 76  |
| Success Rates of First-time, Full-time, Degree-Seeking Undergraduates of Two-year Institutions                                              | 79  |
| The SAT/ACT Programs                                                                                                                        | 81  |
| SAT Report Overview South Carolina Compared to National Data Fall 2015                                                                      | 82  |
| First-Time Entering Freshmen With SAT/ACT Scores, Number, % by Score & Mean Scores, Fall 2015                                               | 584 |
| Average SAT Scores SC First-Time Entering Freshmen By Public Institution<br>Compared to National Average SAT Test-Takers, Fall 2015         | 90  |
| Scholarships and Grants                                                                                                                     | 91  |
| General Eligibility Requirements for all State Scholarships and Grants                                                                      | 92  |
| Scholarship Disbursements, Academic Year 2014-2015                                                                                          | 95  |
| Scholarship Disbursements, Fall 2015                                                                                                        | 96  |
| Fall 2014 Palmetto Fellows Recipients Retaining Palmetto Fellows Scholarships in Fall 2015                                                  | 97  |
| Fall 2014 First-Time Freshmen LIFE Recipients Retained with/without LIFE Sch., Fall 2015                                                    | 98  |
| Fall 2014 LIFE Recipients Retaining LIFE Scholarships in Fall 2015                                                                          | 99  |
| LIFE and Palmetto Fellows Scholarship Disbursements with Enhancements Fall 2015                                                             | 100 |
| HOPE Scholarship Recipients Retained with/without LIFE Scholarships in Fall 2015                                                            | 102 |
| South Carolina National Guard College Assistance Program, Fall 2015 and AY 2014-2015                                                        | 103 |
| Tuition and Required Fees                                                                                                                   | 105 |
| Analysis of Student Tuition and Required Fees for Full-Time, In-State Undergraduate Students<br>Public Institutions Academic Year 2015-2016 | 106 |
| Ten-Year Summary of Tuition and Required Fees for Full-Time,<br>In-State Undergraduates Public Institutions, 2006-07 through 2015-16        | 107 |
| Ten-Year Summary of Tuition and Required Fees for Full-Time,<br>Out-of-State Undergraduates Public Institutions, 2006-07 through 2015-16    | 108 |
| Student Tuition and Required Fees and Average Housing Costs<br>Public Institutions, FY 2015-16                                              | 109 |
| Student Tuition and Required Fees and Average Housing Costs<br>Independent Institutions, FY 2015-16                                         | 110 |