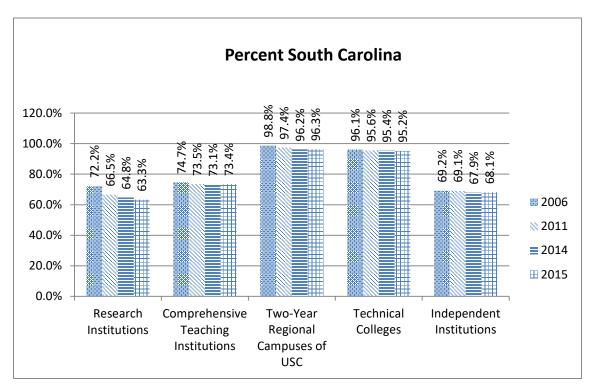

0           | 762     | 9      | 94.0%   | 98.8%     |
|                                   |          |              |              |         |        |         |           |
| Total Independent Undergraduate   | 34,483   | 23,485       | 10,998       | 30,714  | 3,769  | 68.1%   | 89.1%     |
| Public & Independent              |          |              |              |         |        |         |           |
| Undergraduate Grand Total         | 216,368  | 172,435      | 43,933       | 152,582 | 63,786 | 79.7%   | 70.5%     |

## Percent Full-time and Part-time Ten-Year, Five-Year, One-Year, and Current Year Comparisons Total Fall Undergraduates





## Percent by Geographic Origin, S.C. and Non-S.C. Ten-Year, Five-Year, One-Year, and Current Year Comparisons Total Fall Undergraduates





## Opening Headcount Enrollment By Student Level, Geographic Origin, & Enrollment Status Fall 2015 Graduates<sup>1</sup>

|                                     | Total    | Geo - Origin | Geo - Origin | Full-  | Part-  | Percent | Percent   |
|-------------------------------------|----------|--------------|--------------|--------|--------|---------|-----------|
|                                     | Students | SC           | Non - SC     | Time   | Time   | SC      | Full-time |
| Research Institutions               |          |              |              |        |        |         |           |
| Clemson                             | 4,682    | 1,908        | 2,774        | 2,887  | 1,795  | 40.8%   | 61.7%     |
| USC Columbia                        | 8,487    | 5,800        | 2,6