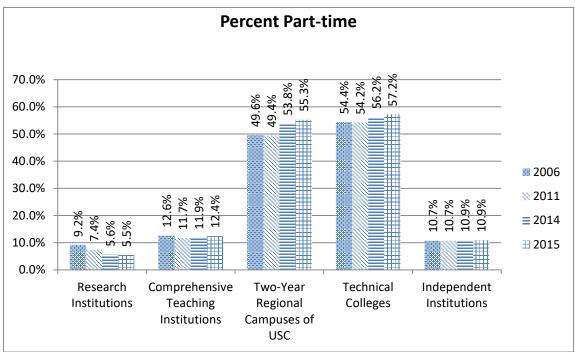

| 725          | 46           | 762     | 9      | 94.0%   | 98.8%     |
| Subtotal                          | 771      | 725          | 40           | 762     | 9      | 94.0%   | 98.8%     |
|                                   |          |              |              |         |        |         |           |
| Total Independent Undergraduate   | 34,483   | 23,485       | 10,998       | 30,714  | 3,769  | 68.1%   | 89.1%     |
| Public & Independent              |          |              |              |         |        |         |           |
| Undergraduate Grand Total         | 216,368  | 172,435      | 43,933       | 152,582 | 63,786 | 79.7%   | 70.5%     |

## Percent Full-time and Part-time Ten-Year, Five-Year, One-Year, and Current Year Comparisons Total Fall Undergraduates





## Percent by Geographic Origin, S.C. and Non-S.C. Ten-Year, Five-Year, One-Year, and Current Year Comparisons Total Fall Undergraduates





## Opening Headcount Enrollment By Student Level, Geographic Origin, & Enrollment Status Fall 2015 Graduates<sup>1</sup>

|                                     | Total    | Geo - Origin | Geo - Origin | Full-  | Part-  | Percent | Percent   |
|-------------------------------------|----------|--------------|--------------|--------|--------|---------|-----------|
|                                     | Students | SC           | Non - SC     | Time   | Time   | SC      | Full-time |
| Research Institutions               |          |              |              |        |        |         |           |
| Clemson                             | 4,682    |