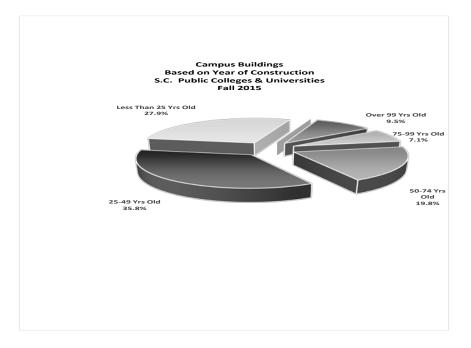

| 1           | 13        | 2          |
| Trident                      | 28                     |             |           | 2           | 19        | 7          |
| Williamsburg                 | 7                      |             |           |             | 6         | 1          |
| York                         |                        |             |           | 1           | 9         | 7          |
|                              | 17                     |             |           |             |           |            |
| Technical Total              |                        | 0           | 1         | 27          | 191       | 91         |

<sup>1</sup> The number of buildings does not include leased facilities. <sup>2</sup> Includes USC-Columbia School of Medicine (SOM)



## Comprehensive Permanent Improvement Plan (CPIP) Year One Summary FY 2015-16

| -                                       | <u>Project</u>                                                                                     | Estimated<br>Project Cost | <u>IP*</u> | Proposed Source of Funds                                                       | <u>Date</u><br>Established |
|-----------------------------------------|----------------------------------------------------------------------------------------------------|---------------------------|------------|--------------------------------------------------------------------------------|----------------------------|
| Clemson                                 | Electrical Distribution System Upgrades & Replacements