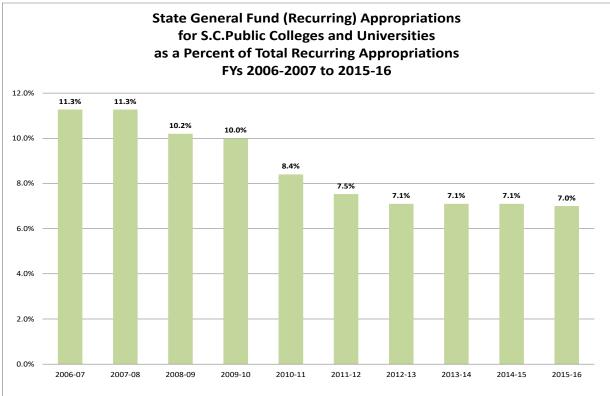

Public College & University State Appropriations

**FY 2015-16**...... \$490.883,996

Public College & University State Appropriations as a % of Total State Recurring Appropriations (2015-16) ...... 7.0%