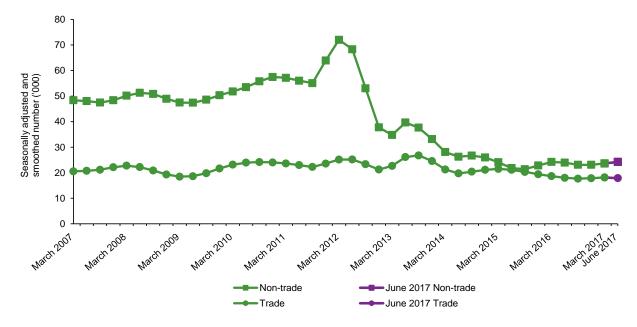

This publication also presents early trend estimates for the June quarter 2017 for seasonally adjusted and smoothed commencements at the national level for trades and non-trades occupations. Seasonal adjustment and smoothing involves the use of a mathematical model to smooth out fluctuations due to seasonal influences. These early trend estimates cannot be disaggregated further by state and territory.

# **Early trend estimates**

Early trend estimates suggest that:

• Over the last year and a half, the trends for both trades and non-trades commencements have remained relatively flat, averaging around 18 000 for trades and 23 700 for nontrades. *Figure 1* & table 20