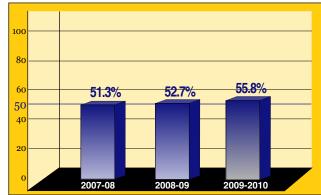

#### **PROJECTED FOUR-YEAR DROPOUT RATE**

Please note: This is NOT the annual dropout rate.

8.4% 6.0%

| 7 | 1 | Q | 0 | 6 |
|---|---|---|---|---|
| / | • | U | / | U |

2007-08

2009-10

2008-09

indicator of poverty.