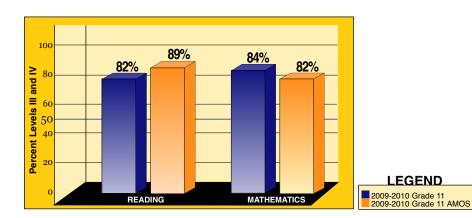

## Alabama High School Graduation Exam

Students must pass the *Alabama High School Graduation Exam* (AHSGE) to earn a high school diploma. The chart shows the percent of 11th and 12th graders who passed each subject-area test of the exam. The percent passing reflects Levels III and IV (meeting or exceeding academic achievement standards). Annual Measurable Objectives (AMOs) are the annual requirements for the percentage of students in Grade 11 at Levels III and IV for AYP. (To view additional years of student achievement information, go to <a href="http://www.alsde.edu/Accountability/Accountability.asp">http://www.alsde.edu/Accountability/Accountability.asp</a>. Student achievement is disaggregated and displayed by school year, assessment, grade, and subject.)