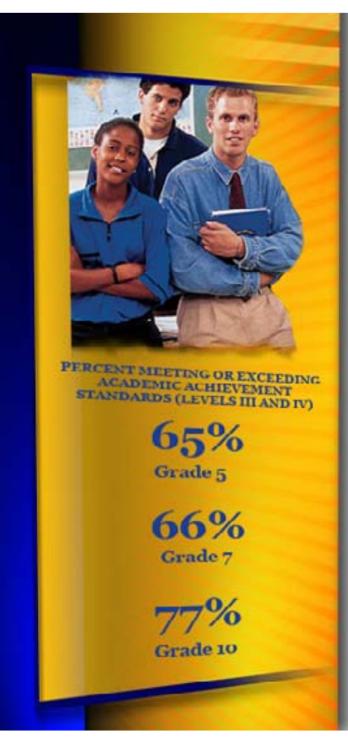

<br>95           | 7<br><5  | <u>34</u><br>61 | 41<br>31  | 18<br><5 |                                       | <u>103</u><br>872  | <u>98</u><br>99    | <5<br><5 | <u>34</u><br>41 | 50<br>51  | 16<br>8  |
| Poverty                                                      | 30,685                 | 95                 | <5       | 35              | 40        | 23       |                                       | 30,726             | 99                 | <5       | 30              | 56        | 14       |
| * Includes all students tested but does not include          |                        |                    |          |                 |           |          |                                       |                    |                    |          |                 |           |          |



### Alabama Direct Assessment of Writing

Alabama students in Grades 5, 7, and 10 take the *Alabama Direct Assessment of Writing* (ADAW) each year to measure their writing skills. This table shows how well students met the performance standards for composition on this test. (To view additional years of student achievement information, go to <u>http://www.alsde.edu /Accountability/</u><u>Accountability.asp</u>. Student achievement is disaggregated and displayed by school year, assessment, grade, and subject.)

| All Students         56,636         97         <5