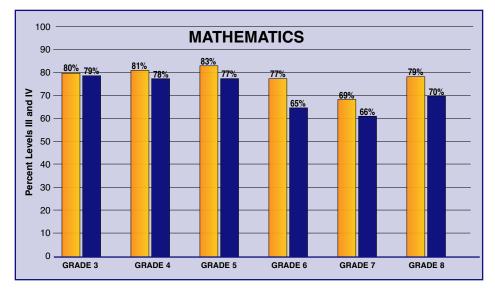

## Alabama High School Graduation Exam

Students must pass the *Alabama High School Graduation Exam* (AHSGE) to earn a high school diploma. The chart shows the percent of 11th and 12th graders who passed each subject-area test of the exam. The percent passing reflects Levels III and IV (meeting or exceeding academic achievement standards). Annual Measurable Objectives (AMOs) are the annual requirements for the percentage of students in Grade 11 at Levels III and IV for AYP. (To view additional years of student achievement information, go to <a href="http://www.alsde.edu/Accountability/Accountability.asp">http://www.alsde.edu/Accountability/Accountability.asp</a>. Student achievement is disaggregated and displayed by school year, assessment, grade, and subject.)