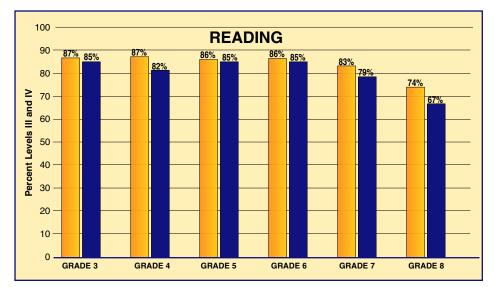

r>40<br>6<br><5<br><5<br>5<br>9<br>7<br>7<br><5        | PERCI<br>Level III<br>73<br>56<br>72<br>75<br>73<br>45<br>81<br>75<br>69       | Level IV<br>21<br><5<br>22<br>21<br>24<br>54<br>10<br>19<br>27       | Tested<br>43,874<br>3,499<br>21,433<br>22,441<br>441<br>590<br>15,411<br>1,096<br>26,287       | Percent<br>Tested*<br>92<br>66<br>91<br>93<br>94<br>94<br>94<br>91<br>94<br>93             | Levels I & II<br>6<br>18<br>7<br><5<br>8<br><5<br>8<br><5<br>8<br>7<br><5      | Level III<br>75<br>78<br>71<br>79<br>71<br>58<br>86<br>80<br>69             | Level IV<br>19<br><5<br>22<br>16<br>20<br>39<br>7<br>14<br>26       |

#### AHSGE ACADEMIC PERFORMANCE







8

#### Alabama Reading and Mathematics Test

#### PERCENT MEETING OR EXCEEDING ACADEMIC ACHIEVEMENT STANDARDS (LEVELS III AND IV)







## **ARMT Academic Performance**

|                                                              |                        |                    | RE       | EADING          |           |          |                                       | MATHEMATICS        |                    |          |                 |           |          |
|--------------------------------------------------------------|------------------------|--------------------|----------|-----------------|-----------|----------|---------------------------------------|--------------------|--------------------|----------|-----------------|-----------|----------|
|                                                              | Number                 | Deveent            |          | PER             | CENT      |          |