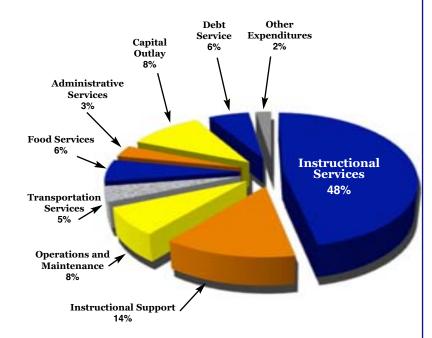

|                 |          |                           |                          |                               |                            |                  |                            |                   |                 |                       |             |

## **28** Expenditures by Function



Pie chart compiled from Tables on pages 26 and 27.

## **Expenditures by Fund Type & Object**

| Fe                                                                                                                                                    | deral Funds<br>25.08% |                                                                      | Other Funds<br>3.63%                                                  |
|-------------------------------------------------------------------------------------------------------------------------------------------------------|-----------------------|----------------------------------------------------------------------|-----------------------------------------------------------------------|
| OTAL EXPENDITURES<br>= \$4,912,703,484.