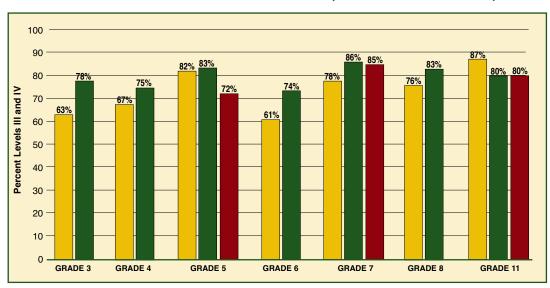

### ALABAMA HIGH SCHOOL GRADUATION EXAM - 7

**LEGEND** 

Students must pass the Alabama High School Graduation Exam (AHSGE) to earn a high school diploma. The chart shows the percent of 11th and 12th graders who passed each subject-area test of the exam. The percent passing reflects Levels III and IV (meeting or exceeding academic achievement standards). Annual Measurable Objectives (AMOs) are the annual requirements for the percentage of students in Grade 11 at Levels III and IV for AYP. (To view additional years of student achievement information, go to www.alsde.edu/Accountability/Accountability.asp. Student achievement is disaggregated and displayed by school year, assessment, grade, and subject.)

## PERCENT MEETING OR EXCEEDING ACADEMIC ACHIEVEMENT STANDARDS (LEVELS III AND IV)