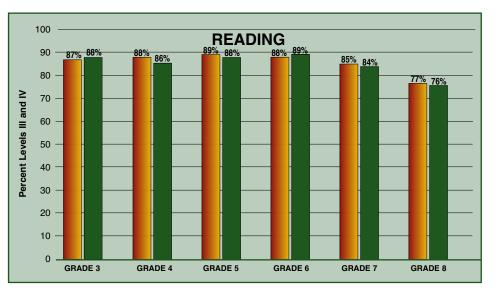

### ALABAMA HIGH SCHOOL GRADUATION EXAM - 7

**LEGEND** 

Students must pass the Alabama High School Graduation Exam (AHSGE) to earn a high school diploma. The chart shows the percent of 11th and 12th graders who passed each subject-area test of the exam. The percent passing reflects Levels III and IV (meeting or exceeding academic achievement standards). Annual Measurable Objectives (AMOs) are the annual requirements for the percentage of students in Grade 11 at Levels III and IV for AYP. (To view additional years of student achievement information, go to www.alsde.edu/Accountability/Accountability.asp. Student achievement is disaggregated and displayed by school year, assessment, grade, and subject.)

### 8 - ALABAMA READING AND MATHEMATICS TEST

The Alabama Reading and Mathematics Test (ARMT) provides an assessment of students' mastery of the content standards contained in the Alabama courses of study for reading and mathematics. The ARMT is administered in Grades 3-8. Annual Measurable Objectives (AMOs) are the annual requirements for the percentage of students at Levels III and IV for AYP and are displayed in the graphs along with students' actual achievement. (To view additional years of student achievement information, go to <a href="https://www.alsde.edu/Accountability/Accountability.asp">www.alsde.edu/Accountability/Accountability.asp</a>. Student achievement is disaggregated and displayed by school year, assessment, grade, and subject.)

## PERCENT MEETING OR EXCEEDING ACADEMIC ACHIEVEMENT STANDARDS (LEVELS III AND IV)