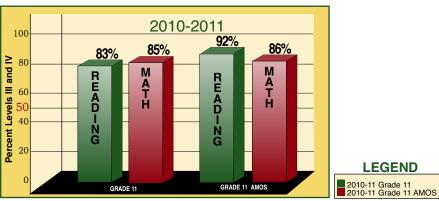

### ALABAMA HIGH SCHOOL GRADUATION EXAM - 7

**LEGEND** 

Students must pass the Alabama High School Graduation Exam (AHSGE) to earn a high school diploma. The chart shows the percent of 11th and 12th graders who passed each subject-area test of the exam. The percent passing reflects Levels III and IV (meeting or exceeding academic achievement standards). Annual Measurable Objectives (AMOs) are the annual requirements for the percentage of students in Grade 11 at Levels III and IV for AYP. (To view additional years of student achievement information, go to www.alsde.edu/Accountability/Accountability.asp. Student achievement is disaggregated and displayed by school year, assessment, grade, and subject.)