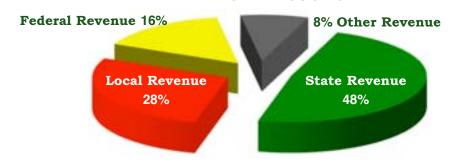

ram                           |                 | 1,563,515     |                 | 1,592,063      | -28,548     |
| otal State Funds                            |                 | 3,654,261,916 |                 | 3,508,204,822  | 146,057,094 |
| ocal Funds                                  |                 |               |                 |                |             |
| Foundation Program                          | (10 Mills)      | 520,887,380   | (10 Mills)      | 504,379,320    | 16,508,060  |
| Capital Purchase                            | (.939075 Mills) | 48,915,241    | (.865321 Mills) | 43,644,984     | 5,270,257   |

<sup>\*</sup>Proration applied to Total Foundation Program only and not to each individual component.

<sup>\*\*</sup> Act 2010-720

### **REVENUE BY SOURCE**



### STATEMENT OF REVENUES, EXPENDITURES, AND CHANGES IN FUNDS BALANCES

|                                                    | GENERAL       | SPECIAL<br>REVENUE | DEBT<br>SERVICE | CAPITAL<br>PROJECTS | EXPENDABLE<br>TRUST | TOTAL<br>(MEMO ONLY) |
|----------------------------------------------------|---------------|--------------------|-----------------|---------------------|---------------------|----------------------|
| REVENUES                                           |               |                    |                 |                     |                     |                      |
| State                                              | 3,567,345,303 | 916,456            | 34,905,450      | 215,185,458         | 128,783             | 3,818,481,450        |
| Federal