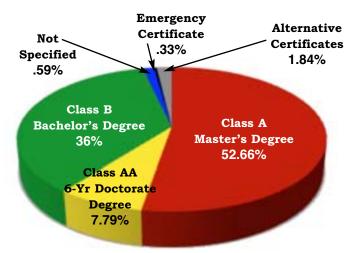

and part-time faculties and staff. The schools in Alabama employed the following professionals in 2010-2011.

| CLASSIFICATION                          | STATE  |
|-----------------------------------------|--------|
| Superintendents                         | 132    |
| Assistant Deputy Superintendents and/or |        |
| Administrative Assistants               | 101    |
| Principals/Assistant Principals         | 2,567  |
| Supervisors                             | 284    |
| Teachers                                | 47,573 |
| Counselors                              | 1,775  |
| Librarians                              | 1,413  |
| Other Certificated                      | 2,744  |
| Support Personnel                       | 36,680 |
| TOTAL                                   | 93,266 |



Rounding of figures may not add up to 100.

#### CERTIFICATION OF PROFESSIONAL STAFF

Percentage of personnel reported as employed in school systems as administrators, supervisors, teachers, counselors, librarians, and other certified personnel, and hold each type certification in 2010-2011.

|                                             |                 | FY 2011       |                 | FY 2010        |             |
|---------------------------------------------|-----------------|---------------|-----------------|----------------|-------------|
| STATE TOTALS                                |                 | 3% Proration  |                 | 9.5% Proration | Change      |
| Total ADM                                   |                 | 745,046.90    |                 | 743,264.95