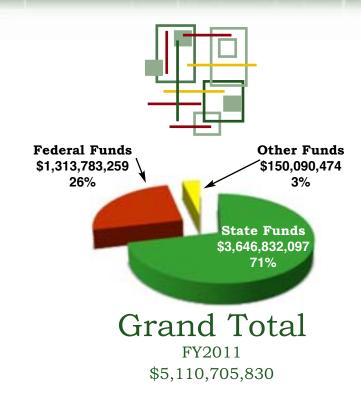

| TOTAL          | 744,696.25 | 3,782,209,250          | 1,090,974,839            | 612,752,413                   | 357,412,554             | 2,403,859<br>482,584,510                | 258,180,154                |                   |                 | 188,076,183           | 7,641,065,942 |

<sup>\*</sup> Financial Statement approval process not completed.

### 28 - EXPENDITURES





### EXPENDITURES BY FUND TYPE AND OBJECT

|                                            | FY 2010       | FY 2011       |
|--------------------------------------------|---------------|---------------|
| EDUCATION TRUST FUND:                      |               |               |
|                                            |               |               |
| Personnel Costs                            | 11,577,287    | 11,237,994    |
| Employee Benefits                          | 3,732,533     | 3,796,364     |
| Travel - In State                          | 875,982       | 761,873       |
| Travel - Out of State                      | 61,220        | 81,549        |
| Repairs and Maintenance                    | 2,381         | 8,521         |
| Rentals and Leases