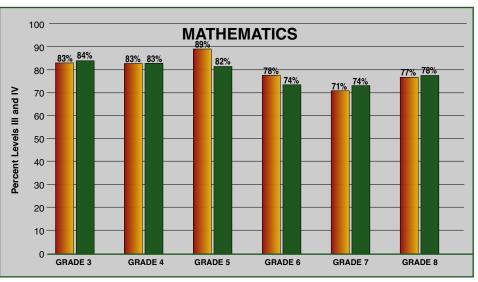

### 8 - ALABAMA READING AND MATHEMATICS TEST

The Alabama Reading and Mathematics Test (ARMT) provides an assessment of students' mastery of the content standards contained in the Alabama courses of study for reading and mathematics. The ARMT is administered in Grades 3-8. Annual Measurable Objectives (AMOs) are the annual requirements for the percentage of students at Levels III and IV for AYP and are displayed in the graphs along with students' actual achievement. (To view additional years of student achievement information, go to <a href="https://www.alsde.edu/Accountability/Accountability.asp">www.alsde.edu/Accountability/Accountability.asp</a>. Student achievement is disaggregated and displayed by school year, assessment, grade, and subject.)

## PERCENT MEETING OR EXCEEDING ACADEMIC ACHIEVEMENT STANDARDS (LEVELS III AND IV)