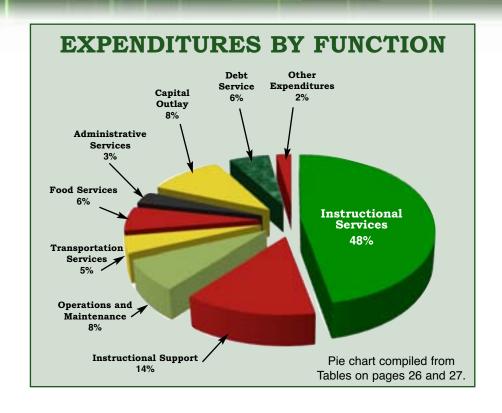

| TOTAL          | 744,696.25 | 3,782,209,250          | 1,090,974,839            | 612,752,413                   | 357,412,554             | 2,403,859<br>482,584,510                | 258,180,154                |                   |                 | 188,076,183           | 7,641,065,942 |

<sup>\*</sup> Financial Statement approval process not completed.

### 28 - EXPENDITURES





### EXPENDITURES BY FUND TYPE AND OBJECT

|                                            | FY 2010       | FY 2011       |
|--------------------------------------------|---------------|---------------|
| EDUCATION TRUST FUND:                      |               |               |
|                                            |               |               |
| Personnel Costs                            | 11,577,287    | 11,237,994    |
| Employee Benefits                          | 3,732,533     | 3,796,364     |
| Travel - In State                          | 875,982       | 761,873       |
| Travel - Out of State                      | 61,220        | 81,549        |
| Repairs and Maintenance                    | 2,381         | 8,521         |
| Rentals and Leases