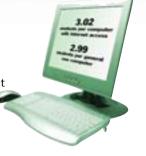

### STUDENT ACCESS TO TECHNOLOGY

This data shows student accessibility to Internet and general computer use in the classrooms.