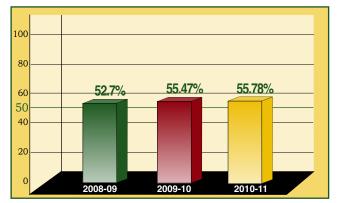

### PROJECTED FOUR-YEAR DROPOUT RATE

Please note: This is NOT the annual dropout rate.

5.98% 7.08% 5.64%

2009-10

2010-11

<sup>\*</sup>Based on Official Fall Collection