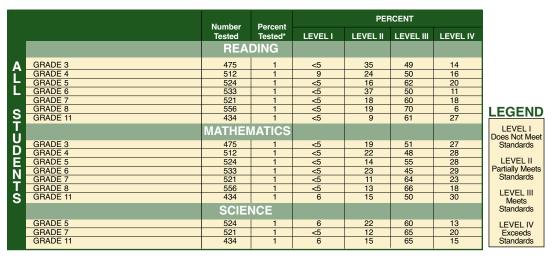

### 8 - ALABAMA READING AND MATHEMATICS TEST

The Alabama Reading and Mathematics Test (ARMT) provides an assessment of students' mastery of the content standards contained in the Alabama courses of study for reading and mathematics. The ARMT is administered in Grades 3-8. Annual Measurable Objectives (AMOs) are the annual requirements for the percentage of students at Levels III and IV for AYP and are displayed in the graphs along with students' actual achievement. (To view additional years of student achievement information, go to <a href="https://www.alsde.edu/Accountability/Accountability.asp">www.alsde.edu/Accountability/Accountability.asp</a>. Student achievement is disaggregated and displayed by school year, assessment, grade, and subject.)

## ARMT ACADEMIC PERFORMANCE - 9

|        |                                                           | READING         |                    |          |          | MATHEMATICS |          |                          |                 |                    |          |          |           |          |
|--------|-----------------------------------------------------------|-----------------|--------------------|----------|----------|-------------|----------|--------------------------|-----------------|--------------------|----------|----------|-----------|----------|
|        |                                                           | Number          | Doroont            |          | PER      | CENT        |          |                          | Number          | Boroont            |          | PERC     | CENT      |          |
|        |                                                           | Tested          | Percent<br>Tested* | LEVEL I  | LEVEL II | LEVEL III   | LEVEL IV |                          | Tested          | Percent<br>Tested* | LEVEL I  | LEVEL II | LEVEL III | LEVEL IV |
|        | All Students                                              | 55,734          | 99                 | <5       | 12       | 34          | 53       | LEGEND                   | 55,745          | 99                 | <5       | 12       | 25        | 58       |
| G      | Special Education Students Male                           | 5,447<br>28,540 | 91<br>98           | 6<br><5  | 43<br>15 | 32<br>34    | 19<br>49 | LEVELI                   | 5,446<br>28,527 | 91<br>98           | 22<br><5 | 25<br>12 | 25<br>25  | 27<br>57 |
| R      | Female                                                    | 27,194          | 99                 | <5       | 10       | 33          | 57       | Does Not Meet Standards  | 27,218          | 99                 | <5       | 12       | 26        | 59       |
| A      | American Indian / Alaskan Native                          | 440             | 99                 | <5       | 7        | 28          | 64       |                          | 439             | 98                 | <5       | 8        | 22        | 68       |
| Þ      | Asian / Pacific Islander Black                            | 715<br>18,841   | 97<br>98           | <5<br><5 | 6<br>20  | 24<br>42    | 70<br>37 | LEVEL II Partially Meets | 734<br>18,825   | 99<br>98           | <5<br>7  | 6<br>18  | 15<br>31  | 77<br>45 |
| Ε      | Hispanic                                                  | 2,989           | 98                 | <5       | 21       | 43          | 36       | Standards                | 3,007           | 99                 | <5       | 15       | 30        | 51       |
| 3      | White                                                     | 32,391          | 99                 | <5       | 8        | 28          | 63       | LEVEL III                | 32,383          | 99                 | <5       | 9        | 22        | 66       |
|        | Migrant<br>Limited-English Proficient                     | 141<br>1.954    | 100<br>96          | <5<br><5 | 24<br>29 | 51<br>47    | 25<br>22 | Meets                    | 141<br>2,003    | 100<br>99          | <5<br>7  | 16<br>20 | 39<br>32  | 43<br>41 |
|        | Poverty                                                   | 34,045          | 98                 | <5       | 17       | 40          | 42       | Standards                | 34,039          | 98                 | 6        | 16       | 29        | 49       |
|        | All Students                                              | 57,659          | 99                 | <5       | 12       | 34          | 54       | LEVELIV                  | 57,601          | 99                 | <5       | 16       | 26        | 57       |
| G      | Special Education Students Male                           | 5,697<br>29.591 | 91<br>98           | <5<br><5 | 47<br>15 | 33<br>36    | 17<br>49 | Exceeds<br>Standards     | 5,692<br>29,559 | 91<br>98           | 10<br><5 | 44<br>18 | 24<br>25  | 22<br>56 |
| Ŗ      | Female                                                    | 28,068          | 99                 | <5       | 9        | 32          | 59       | Standards                | 28,042          | 99                 | <5       | 15       | 26        | 58       |
| Ā      | American Indian / Alaskan Native                          | 439             | 99                 | <5       | 7        | 31          | 62       |                          | 441             | 99                 | <5       | 14       | 20        | 66       |
| Þ      | Asian / Pacific Islander Black                            | 762<br>19,708   | 97<br>98           | <5<br><5 | 19       | 20<br>45    | 73<br>36 |                          | 778<br>19,681   | 99<br>98           | <5<br><5 | 5<br>24  | 11<br>31  | 83<br>43 |
| Ε      | Hispanic                                                  | 2,994           | 99                 | <5       | 18       | 44          | 37       |                          | 3,020           | 99                 | <5       | 20       | 28        | 50       |
| 4      | White                                                     | 33,395          | 99                 | <5       | 7        | 27          | 65       |                          | 33,318          | 99                 | <5       | 12       | 22        | 65       |
|        | Migrant Limited-English Proficient                        | 116<br>1406     | 97<br>95           | <5<br><5 | 26<br>35 | 44<br>51    | 30<br>14 |                          | 117<br>1,461    | 98<br>99           | <5<br><5 | 22<br>33 | 35<br>33  | 43<br>31 |
|        | Poverty                                                   | 35,018          | 98                 | <5       | 17       | 41          | 42       |                          | 34,966          | 98                 | <5       | 21       | 30        | 47       |
|        | All Students                                              | 58,326          | 99                 | <5       | 11       | 29          | 60       |                          | 58,301          | 99                 | <5       | 11       | 28        | 61       |
| G      | Special Education Students Male                           | 5,647<br>29,634 | 91<br>98           | <5<br><5 | 48<br>14 | 32<br>30    | 17<br>55 |                          | 5,628<br>29,619 | 90<br>98           | <5<br><5 | 44<br>13 | 34<br>28  | 20<br>59 |
| Ŗ      | Female                                                    | 28,692          | 99                 | <5       | 8        | 28          | 64       |                          | 28,682          | 99                 | <5       | 9        | 27        | 64       |
| A      | American Indian / Alaskan Native                          | 471             | 98                 | <5       | 8        | 25          | 67       |                          | 467             | 97                 | <5       | 8        | 23        | 69       |
| D      | Asian / Pacific Islander Black                            | 787<br>20,046   | 97<br>98           | <5<br><5 | 5<br>17  | 17<br>40    | 78<br>42 |                          | 803<br>20,063   | 99<br>99           | <5<br><5 | <5<br>17 | 13<br>35  | 84<br>48 |
| E      | Hispanic                                                  | 2,735           | 98                 | <5       | 16       | 36          | 48       |                          | 2,763           | 99                 | <5       | 14       | 33        | 53       |
| 5      | White                                                     | 33,979          | 99                 | <5       | 7        | 22          | 70       |                          | 33,896          | 99                 | <5       | 7<br>17  | 24        | 69       |
|        | Migrant Limited-English Proficient                        | 109<br>1.163    | 99<br>96           | <5<br><5 | 18<br>34 | 35<br>45    | 46<br>20 |                          | 109<br>1,201    | 99<br>99           | <5<br><5 | 26       | 30<br>42  | 53<br>31 |
|        | Poverty                                                   | 34,783          | 98                 | <5       | 16       | 36          | 48       |                          | 34,772          | 98                 | <5       | 15       | 34        | 51       |
|        | All Students Special Education Students                   | 57,405<br>5,476 | 98                 | <5       | 12       | 25<br>31    | 63       |                          | 57,338          | 98<br>90           | <5<br><5 | 22<br>64 | 44<br>28  | 34       |
| G      | Male                                                      | 29.184          | 90                 | <5<br><5 | 49<br>15 | 27          | 18<br>57 |                          | 5,459<br>29.127 | 90                 | <5<br><5 | 24       | 43        | 34       |
| R      | Female                                                    | 28,221          | 99                 | <5       | 8        | 23<br>20    | 69       |                          | 28,211          | 99                 | <5       | 21       | 45        | 34       |
| A      | American Indian / Alaskan Native Asian / Pacific Islander | 466             | 99<br>97           | <5       | 11       |             | 69       |                          | 466             | 99<br>99           | <5       | 17       | 40        | 43       |
| Þ      | Black                                                     | 692<br>19,634   | 98                 | <5<br><5 | <5<br>18 | 15<br>35    | 80<br>46 |                          | 703<br>19,594   | 98                 | <5<br><5 | 36       | 29<br>46  | 64<br>17 |
| E      | Hispanic                                                  | 2,445           | 98                 | <5       | 15       | 34          | 51       |                          | 2,463           | 99                 | <5       | 26       | 50        | 23       |
| 6      | White<br>Migrant                                          | 33,917<br>96    | 99<br>98           | <5<br><5 | 8<br>20  | 19<br>31    | 73<br>49 |                          | 33,863<br>98    | 98<br>100          | <5<br><5 | 14<br>32 | 42<br>44  | 43<br>24 |
|        | Limited-English Proficient                                | 932             | 95                 | <5<br><5 | 35       | 44          | 20       | -                        | 969             | 99                 | <5       | 50       | 40        | 11       |
|        | Poverty                                                   | 33,595          | 98                 | <5       | 16       | 33          | 51       |                          | 33,551          | 98                 | <5       | 30       | 47        | 22       |
|        | All Students Special Education Students                   | 57,130<br>5,531 | 98<br>90           | <5<br><5 | 15<br>55 | 33<br>30    | 52<br>11 |                          | 57,070<br>5.527 | 98<br>90           | <5<br><5 | 30<br>75 | 37<br>19  | 34<br><5 |
| G      | Male                                                      | 29,465          | 98                 | <5<br><5 | 18       | 34          | 47       |                          | 29,413          | 98                 | <5<br><5 | 33       | 35        | 32       |
| R      | Female                                                    | 27,665          | 99                 | <5       | 10       | 31          | 58       |                          | 27,657          | 98                 | <5       | 26       | 38        | 36       |
| A<br>D | American Indian / Alaskan Native Asian / Pacific Islander | 523<br>702      | 99<br>98           | <5<br><5 | 10<br>10 | 29<br>17    | 61<br>73 |                          | 520<br>712      | 98<br>99           | <5<br><5 | 22<br>9  | 36<br>23  | 42<br>68 |
| Ę      | Black                                                     | 19,954          | 98                 | <5<br><5 | 24       | 41          | 34       |                          | 19,933          | 98                 | <5<br><5 | 44       | 38        | 19       |
| _ =    | Hispanic                                                  | 2,251           | 97                 | <5       | 18       | 40          | 41       |                          | 2,278           | 99                 | <5       | 33       | 40        | 27       |
| 7      | White<br>Migrant                                          | 33,518<br>98    | 99                 | <5<br><5 | 9<br>17  | 28<br>37    | 63<br>46 |                          | 33,446<br>96    | 98<br>97           | <5<br><5 | 22<br>27 | 36<br>41  | 42<br>32 |
|        | Limited-English Proficient                                | 832             | 93                 | <5       | 45       | 43          | 11       |                          | 877             | 98                 | <5       | 57       | 30        | 13       |
|        | Poverty                                                   | 32,982          | 98                 | <5       | 21       | 40          | 39       |                          | 32,943          | 98                 | <5       | 40       | 39        | 21       |
| G      | All Students Special Education Students                   | 55,793<br>5,205 | 98<br>89           | <5<br>6  | 22<br>64 | 38<br>24    | 39<br>6  |                          | 55,723<br>5,194 | 98<br>89           | <5<br><5 | 23<br>66 | 49<br>30  | 28<br><5 |
| G<br>R | Male                                                      | 28,504          | 98                 | <5       | 27       | 38          | 34       |                          | 28,465          | 98                 | <5       | 27       | 46        | 27       |
| L V    | Female                                                    | 27,289          | 98                 | <5       | 18       | 39          | 43       |                          | 27,258          | 98                 | <5       | 19       | 52        | 29       |
| D      | American Indian / Alaskan Native Asian / Pacific Islander | 481<br>702      | 98<br>98           | <5<br><5 | 17<br>14 | 34<br>24    | 49<br>61 |                          | 480<br>709      | 98<br>99           | <5<br><5 | 16<br>7  | 50<br>32  | 34<br>60 |
|        | Black                                                     | 19,327          | 98                 | <5       | 35       | 44          | 20       |                          | 19,295          | 97                 | <5       | 36       | 50        | 14       |
| E      | Hispanic                                                  | 2,094           | 98                 | <5       | 26       | 42          | 30       |                          | 2,117           | 99                 | <5       | 27       | 53        | 20       |
| 8      | White<br>Migrant                                          | 33,054<br>85    | 98<br>98           | <5<br><5 | 15<br>35 | 35<br>40    | 49<br>25 |                          | 32,988<br>85    | 98<br>98           | <5<br><5 | 16<br>29 | 48<br>52  | 36<br>19 |
|        | Limited-English Proficient                                | 739             | 93                 | 5        | 63       | 29          | <5       |                          | 772             | 98                 | <5       | 51       | 41        | 7        |
|        | Poverty                                                   | 30,827          | 97                 | <5       | 31       | 43          | 25       |                          | 30,792          | 97                 | <5       | 32       | 52        | 16       |

<sup>\*</sup> Includes all students tested but does not include special education students who took the Alabama Alternate Assessment.