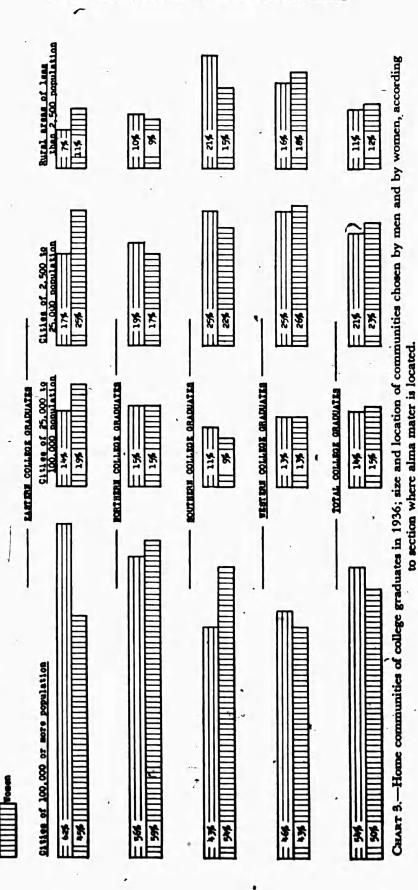

66         |
| South: Men Women. West:                     | 31             | 20                             | 49         |
|                                             | 27             | 14                             | 59         |
| Men                                         | 24             | 25                             | 51         |
|                                             | 26             | 25                             | 49         |
| All sections:  Men  Women                   | 18<br>20       | 21<br>23                       | 61         |
| 1930 census, men and women (for comparison) | 48             | 17                             | 35         |



CHART 2.—Alumni who live in cities of 100,000 or more population; percent of men and women, by year of graduation.







## Living Conditions of Alumni, 1936

Question: How do you live? With relatives (no rent) .....; rent a room .....; rent an apartment of (—) rooms .....; rent a house of (—) rooms .....; own my own home with mortgage .....; own my own home clear of debt .....; other arrangements .....?
Question: What rent do you pay per month? \$......

When All eight classes of men and women are considered as a unit, it is found that 26 percent of the graduates live with relatives; 25 percent rent apartments; 16 percent rent single rooms; 22 percent live in houses which are: Rented (13 percent), partly owned (6 percent), or entirely clear of debt (3 percent); and 11 percent make different arrangements about their living quarters. The situation when men and women are considered separately is about the