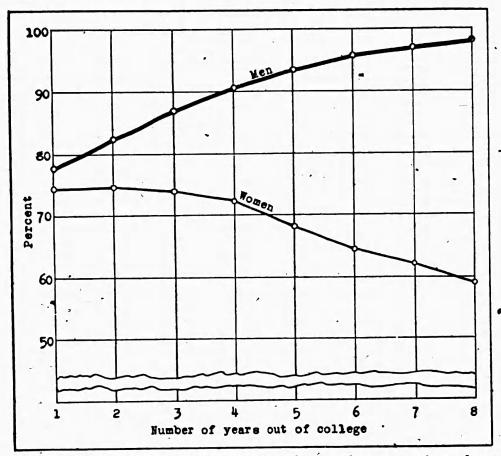

| 2.0<br>3.4<br>3.1<br>2.3     | 3.6<br>5.0<br>3.4<br>1.4         | 4.4<br>3.4<br>2.9<br>2.2         | 5.0<br>4.4<br>2.2<br>2.3         | 5. 2<br>5. 4<br>6. 6<br>4. 3     | 7.9<br>6.2<br>5.8    | 12. 9<br>10. 3<br>5. 9<br>7. 2   |
| ,All                           | 1.5                              | 1.7                              | 1.5                          | 3.0                          | 3.1                      | 4.5                              | 4.3                              | 5.9                              | 3.6                              | 2.6                          | 3.4                              | 3.4                              | 3; 9                             | 5. 1                             | 6.3                  | -                                |





CHART 6.—Employment status in 1936; percent of men and women graduates from 1 to 8 years out of college who were gainfully employed in 1936.



# Graduates as Employees and Owners 1

QUESTION: Status as worker. Are you owner of your business or profession .....; part owner .....; employee—proprietor or official .....; agent .....; clerk or skilled worker .....; unskilled worker .....;

Workers may be grouped as (1) those who own their own businesses in part or whole, and (2) those who work for somebody else. The first group includes the professional men and women and the business men who own and manage their businesses, or who have capital invested and share the management. The second group includes all of the individuals who work for a salary without investment in the business or profes