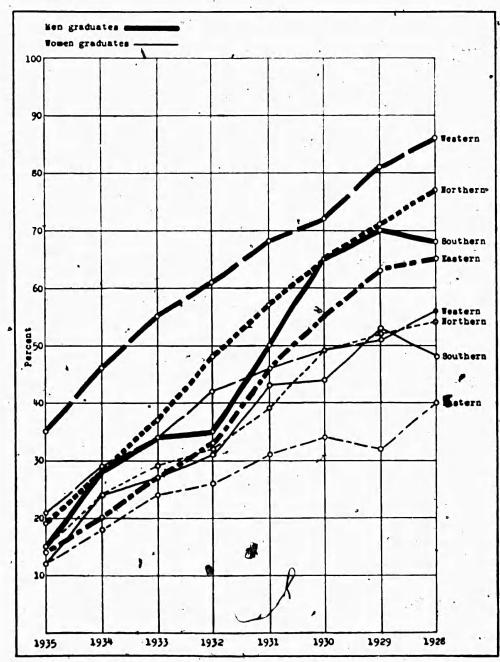

| 4.6                                                                                 | 4. 8                                                                                                    | r. 1                                                        |                                                              |

<sup>&</sup>lt;sup>1</sup> This table should be read as follows: Of all men in the United States between the ages of 15 to 19, inclusive (1930), 98 percent were single, 1.7 percent were married, and none were widowed or divorced; 0.3 percent were unaccounted for. Of all women in the United States (1930) between the ages of 15 to 19, inclusive, 86.8 percent were single, 12.6 married, 0.2 widowed, and 0.2 divorced; 0.2 percent were not accounted for.





CHART 1.—Marital status of alumni by sex, year of graduation, and section of the country where alma mater is located (percentages).



### Home Communities of Alumni, 1936

QUESTION: Where do you live? ..... City of more than 100,000; ..... city of 50,000 to 100,000; ..... city of 25,000 to 50,000; ..... place of less than 2,500.

THE HOME COMMUNITIES of college graduates are the cities and towns in which they have taken up their residences in 1936, and not necessarily their native homes or places where they were reared.

More than half of both men and women graduates in this study live in metropolitan cities of 100,000 population or more. The next largest group live in cities of 5,000 to 25,000 population—14 percent of the men and 15 percent of the women. The third group live in small t