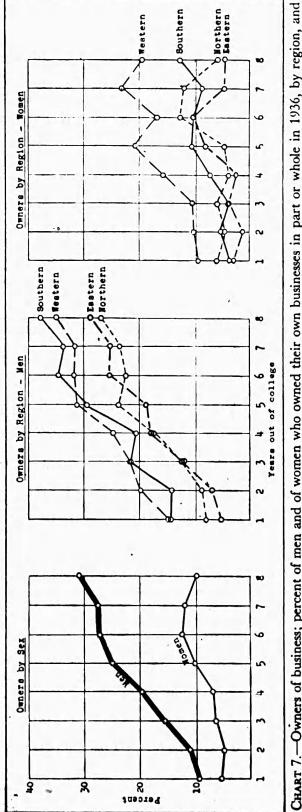

| w                             | ОМЕ                           | N                               |                                |                                |                               |                                        |
| Owners: Sole owners Part owners Employees: Proprietors Agents Clerks and skilled workers Unskilled workers  | 4<br>6<br>42<br>7<br>40<br>1   | 57<br>42<br>541<br>.2          | 8 5 40 4 42 1                 | 5<br>5<br>41<br>5<br>42<br>2   | 3<br>40<br>6<br>47<br>1        | 3<br>3<br>40<br>5<br>48<br>1   | 3<br>2<br>37<br>8<br>49<br>1  | 35<br>6<br>52<br>1            | 56<br>9<br>29                   | 5<br>1<br>30<br>3<br>60<br>1   | 4<br>4<br>30<br>8<br>53<br>1   | 5<br>10<br>31<br>3<br>50      | 4. 3<br>3. 9<br>39. 3<br>5. 7<br>45. 9 |





CHART 7.—Owners of business; percent of men and of women who owned their own businesses in part or whole in 1936, by region, and by years out of college.



#### Salaries of Alumni, 1936 1

QUESTION: What is your present (1936) annual salary (or netfee)? \$.....

An annual salary represents the compensation that an individual receives in return for his services for 1 year to an employer, or it may be the amount drawn from his own business. A non-salaried professional man receives "fees" for his services, and these totaled for 1 year are known as "gross fees" from which must be deducted the expenses and upkeep of his office. When such expenses are deducted, the result is his "net fee," or the amount cleared for the year, which is comparable to a salary of one who is regularly employed.

T