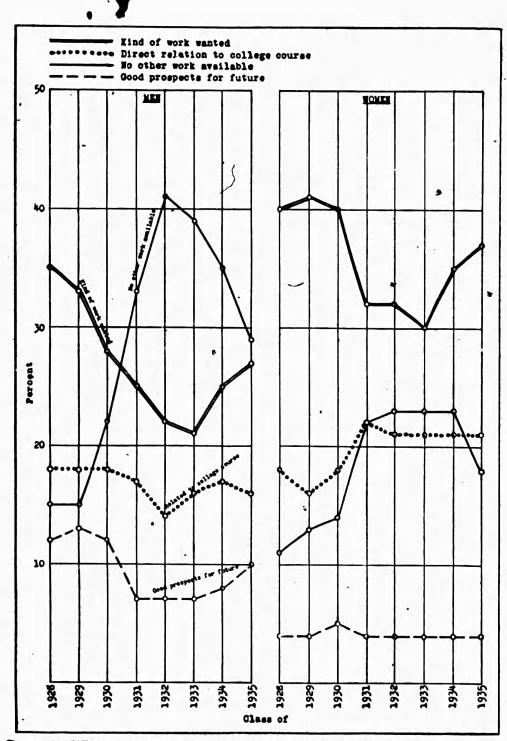

|                                   |
| Direct relation to college course. Convenience to home. Good prospects for future. Good initial salary. Special ability for it. Kind of work wanted. No other work available. Miscellaneous reasons. | 18<br>6<br>4<br>6<br>40<br>11<br>11      | 16<br>6<br>4<br>5<br>5<br>41<br>13<br>10  | 18<br>5<br>5<br>3<br>4<br>40<br>14<br>11  | 22<br>5<br>4<br>2.<br>4<br>32<br>22<br>- 9 | 21<br>5<br>4<br>2<br>3<br>32<br>23<br>10 | 21<br>4<br>4<br>2<br>3<br>30<br>23<br>13 | 21<br>3<br>4<br>2<br>3<br>35<br>23<br>9 | 21<br>4<br>4<br>2<br>4<br>37<br>18<br>10 | 20<br>5<br>4<br>3<br>4<br>35<br>19      | 14<br>5<br>5<br>2<br>2<br>45<br>19<br>8 | 28<br>2<br>4<br>3<br>3<br>27<br>22<br>11  | 13<br>5<br>4<br>3<br>9<br>42<br>21<br>3 | 20<br>8<br>3<br>3<br>14<br>15     |





CHART 4.—Why they chose their first jobs; percent of men and of women who chose their first jobs for four different reasons.



### Unemployment of Alumni 1

Question: Unemployment—How many months have you been idle since graduation? . . . . .

ABOUT TWO-FIFTHS of all graduates in this study had been idle one or more months since they graduated from college—men 42 percent and women 39 percent—with the class of 1932 suffering most and reporting unemployment for some period in the cases of 49.7 percent of the men and 45 percent of the women.

The situation is better described graphically in chart 5. The men were somewhat harder hit by the depression than the women, since the curve shows that the percent of men idle during the 8-year period is constantly greater than that for women. Progres