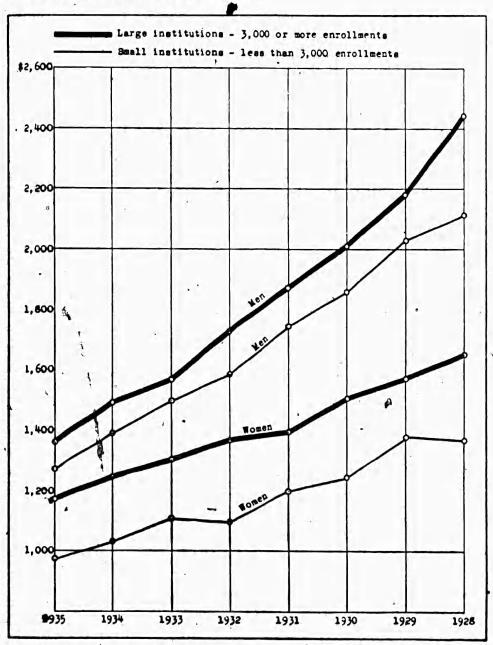

34 | 1932<br>1933<br>1934<br>1935 | 16<br>18<br>22<br>28 | 30<br>29<br>28<br>30 |  |

See appendix, table 24.



SALARIES 63

higher than that of women graduates, except that the older women receive more than the younger men generally.

Large and small institutions.—Data for large institutions with 3,000 students or more, and for small institutions with fewer than 3,000 students, are arranged in columns 6 and 7 of summary 30 and pictured graphically in chart 8. In the case of both men and women, graduates of the large institutions earn somewhat larger salaries than those from the small institutions. The difference for the youngest group of men is \$61 and for the youngest group of women is \$194. For the group 8 years out of college, the differences are \$284 for men and \$283 for women.



CHART 8.—Salaries of alumni in 1936; men and women, according to size of alma mater and year of graduation.



Typical salary ranges.—Arranged in a series of cumulative percentages, it is possible to visualize quickly the proportion of college graduates at different age levels who are receiving different salaries. Such an arrangement has been made in table 24 (appendix), part V, by intervals of \$100. Medians or typical salaries have been calculated, and quartile points are indicated. The middle half of each group, omitting the quarter of the class drawing the lowest salaries and the quarter of the class drawing the highest salaries, is included between the two quartile points (Q<sub>1</sub> and Q<sub>3</sub>). These quartile points are indicated in summary 31 by the first figure in the