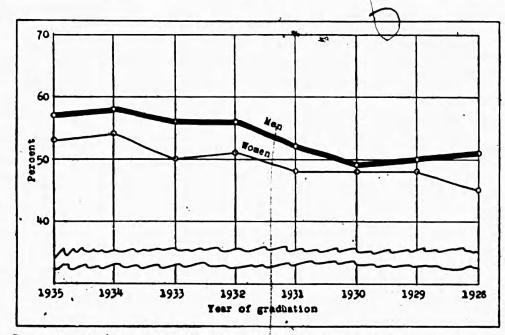

| 63         |
|                                             | 14             | 20                             | 66         |
| South: Men Women. West:                     | 31             | 20                             | 49         |
|                                             | 27             | 14                             | 59         |
| Men                                         | 24             | 25                             | 51         |
|                                             | 26             | 25                             | 49         |
| All sections:  Men  Women                   | 18<br>20       | 21<br>23                       | 61         |
| 1930 census, men and women (for comparison) | 48             | 17                             | 35         |



CHART 2.—Alumni who live in cities of 100,000 or more population; percent of men and women, by year of graduation.







## Living Conditions of Alumni, 1936

Question: How do you live? With relatives (no rent) .....; rent a room .....; rent an apartment of (—) rooms .....; rent a house of (—) rooms .....; own my own home with mortgage .....; own my own home clear of debt .....; other arrangements .....?
Question: What rent do you pay per month? \$......

When All eight classes of men and women are considered as a unit, it is found that 26 percent of the graduates live with relatives; 25 percent rent apartments; 16 percent rent single rooms; 22 percent live in houses which are: Rented (13 percent), partly owned (6 percent), or entirely clear of debt (3 percent); and 11 percent make diff