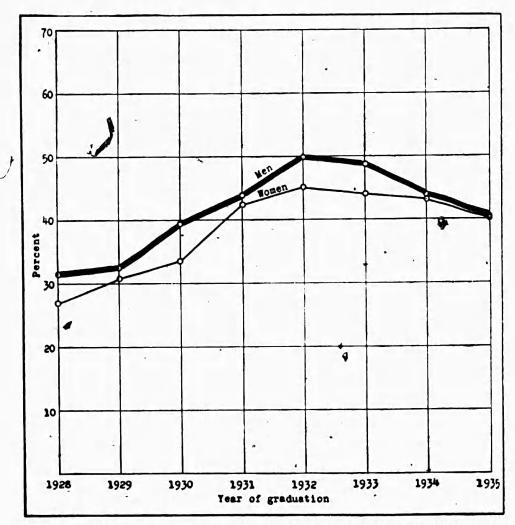

rth and South felt the depression to a greater extent than the women of the East and West.

Students who were graduated ready for employment in 1932 were out of employment for the longest periods, as will be noted in summary 26. College placement officers have commented on the fact that in 1933, 1934,



<sup>1</sup> Appendix, table 20.

and 1935, employers for some reason preferred new graduates to those graduated a year or two previously who were out of employment.

The majority of alumni have never been idle at all since graduation; for the whole group of eight classes, 57.8 percent of the men and 60.7 percent of the women have had no unemployment worries. The trends as shown in this study, until 1935, show a definite upward curve for employment, but not a return to normal conditions.



CHART 5.—Unemployment; percent of men and of women who were idle 1 or more months since they graduated, by year of graduation.



SUMMARY 26.—UNEMPLOYMENT since graduation. Distribution by percentages of men and women graduates unemployed since graduating from college—by class of graduation, number of months idle, and section. (For numbers of alumni reporting consult table 20.)

| Months idle                                                   |                                      | 1                                         | Y                                         | ear of g                                  | raduati                                   | on                                        |                                      |                                           | Total,