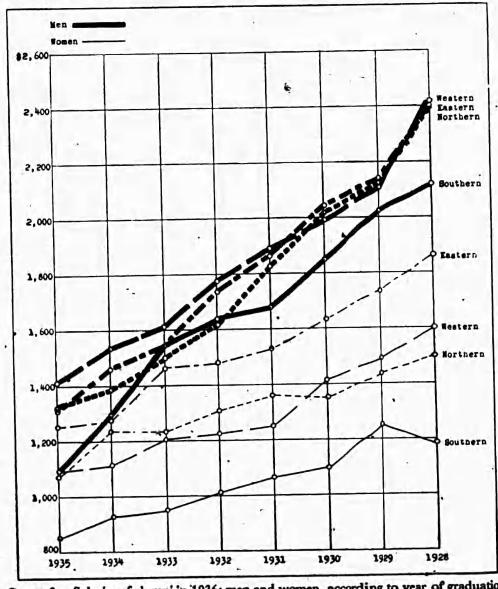

de in table 24 (appendix), part V, by intervals of \$100. Medians or typical salaries have been calculated, and quartile points are indicated. The middle half of each group, omitting the quarter of the class drawing the lowest salaries and the quarter of the class drawing the highest salaries, is included between the two quartile points (Q<sub>1</sub> and Q<sub>3</sub>). These quartile points are indicated in summary 31 by the first figure in the interval of \$100 in which they fall. For example, if the quartile point falls in the salary range of \$1,800-\$1,899, the figure \$1,800 is used in the summary; the point is not actually calculated.

What the average college man or woman receives in salary when out of college from 1 year to 8 years, respectively, is roughly shown in summary 31.



CHART 9.—Salaries of alumni in 1936; men and women, according to year of graduation and location of alma mater.



### SUMMARY 30.—ANNUAL SALARIES—1936 (medians) 1

| Year of graduation           | L                                      | ocation of                             | alma mai                               | ter                                    | Si                                     | ze I                                   |                                        | Num-                                 | Median                           |
|------------------------------|----------------------------------------|----------------------------------------|----------------------------------------|----------------------------------------|----------------------------------------|--