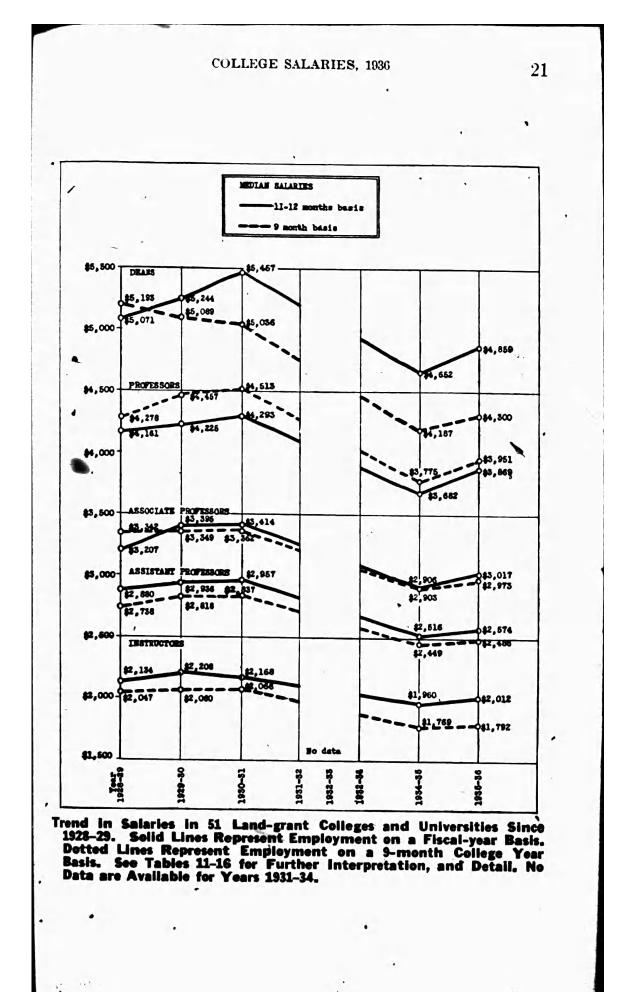

First the land-grant colleges and universities were segregated and studied. Massachusetts Institute of Technology, a land-grant institution, was omitted because comparative data for earlier years were not available. Salaries in the 51 land-grant institutions for white students are detailed in table 2 for comparison with other institutions for the year 1935-36. A further analysis of this group is presented in table 2A for the 5 largest land-grant institutions, and in table 2B for the 5 smallest institutions: Data for the 17 Negro land-grant colleges are detailed in table 3. Trends in salaries in the aland-grant institutions since 1928-29 are arranged and discussed by faculty ranks in part II of this survey—tables 11 to 16, inclusive.

**Relation to the Depression.**—It is generally true that educational institutions do not feel the full effects of a depression until 1 or 2 years after it is felt by business. It is also true that when economic conditions return to normal the educational institutions are among the last enterprises to recover. Not until 1932 and 1933, therefore, did the colleges feel the full effects of the depression as revealed through salary cuts. While the only trends in this survey are presented in part II for the land-grant institutions, it will be seen that cuts in salary have not yet been restored, although salaries have increased over the past year.