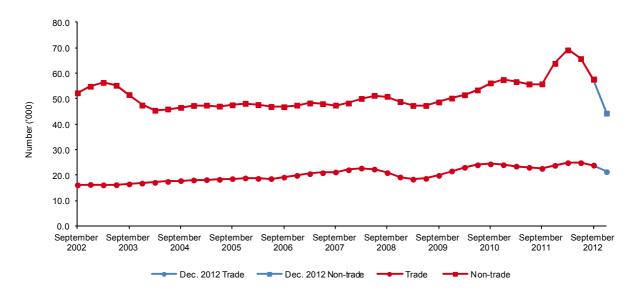

# **Highlights**

The early trend estimates of trade and non-trade commencements for the December quarter 2012 and the preceding few quarters remain volatile due to changes in Commonwealth incentive payments for existing workers, which came into effect on 1 July 2012.

- The growth in trade commencements after September 2011 has been followed by a period of decline from June 2012.
- After March 2012, non-trade commencements declined steeply, ending the rapid growth in the two preceding quarters.

Figure 1 Trade and non-trade commencements, seasonally adjusted and smoothed, September 2002 - December 2012

Data for this publication are compiled under the Australian Vocational Education and Training Management Information Statistical Standard (AVETMISS) for the Apprentice and Trainee Collection Specifications, Release 6.0, March 2008. Information on AVETMISS is available from <a href="http://www.ncver.edu.au/avetmiss/21061.html">http://www.ncver.edu.au/avetmiss/21061.html</a>.