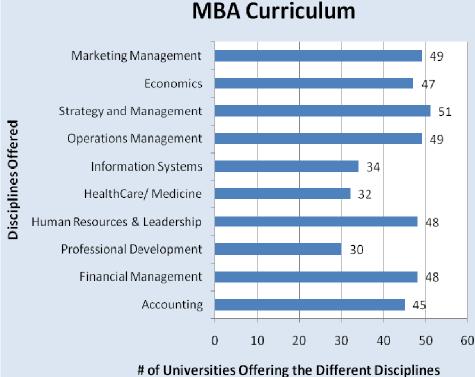

## Results

Several trends were observed in the joint MD/MBA programs offered by the 52 universities. A majority of universities focus on three areas of physician development: strategic management, financial management and leadership skills. The top five disciplines offered were strategy and management (91.1%), marketing management (87.5%), operations management (87.5%), financial management (85.7%) and leadership (85.7%). Figure 1 illustrates the frequency of disciplines within the 52 MD/MBA programs.

Figure 1. Count of universities offering different disciplines.

The disciplines least offered were management courses tailored specifically for professional development (53.6%), healthcare/medicine (57.1%) and information systems (60.7%). Of the 52 universities, only 32 offered courses in healthcare, of which 11 offered healthcare courses as electives. Table 1 shows the courses offered in different disciplines in each of the programs.