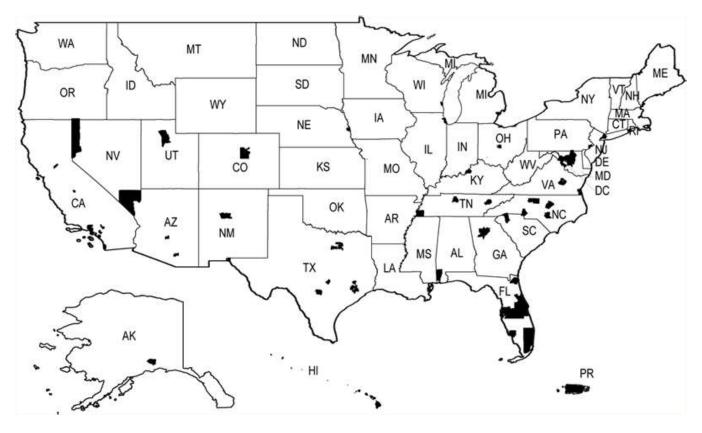

To provide context for the information on the 100 largest districts, tables 1–4 provide data for the United States and jurisdictions and tables 1, 2, and 4 provide data for the 100 largest school districts; tables 1 and 2 also include data for the 500 largest districts. Figure 1 shows the location of the 100 largest school districts. Appendix A presents basic data tables for the 100 largest school districts. Appendix D (tables D-1 to D-6) provides supplementary information about the 100 and 500 largest school districts. Table D-1 lists the 500 largest school districts with some identifying information. Table D-2 is an alphabetic list of the 500 largest districts that includes their rank by membership size. Table D-3 provides a count of the number of 100 largest districts by state. Table D-4 provides selected data for the 100 largest school districts in the 1998–99 school year for comparison with the data in table A-1 for the 2008–09 school year. Tables D-5 and D-6 provide the unique local education agency identification numbers (LEAIDs) associated with the 100 largest school districts and the 33 geographic districts that comprise the New York City Public Schools, New York district so that data users can find more information about these districts in the Common Core of Data (CCD) data files.

### Where Were the 100 Largest School Districts in 2008?

There were 27 states and jurisdictions that each had at least one of the 100 largest school districts in the 2008–09 school year (table A-1, figure 1, and table D-3). Texas had 19 districts among the 100 largest, followed by Florida with 14 and California with 12. Several other states had more than one district represented among the 100 largest: Georgia, Maryland, and Virginia each had 6; North Carolina had 5; Colorado, Tennessee, and Utah each had 4; and Arizona, Nevada, and Ohio each had 2. Each of the following states had one school district among the 100 largest: Alabama, Alaska, Hawaii, Illinois, Kentucky, Massachusetts, Michigan, Nebraska, New Mexico, New York, Pennsylvania, Puerto Rico, South Carolina, and Wisconsin. (Hawaii and Puerto Rico have only one school district each for their entire jurisdiction.)

Figure 1. The 100 largest school districts in the United States and jurisdictions: School year 2008-09

SOURCE: U.S. Department of Education, National Center for Education Statistics, Common Core of Data (CCD), "Local Education Agency Universe Survey," 2008–09, Version 1a.

About three-quarters of the 100 largest school districts were located in coastal and Gulf Coast states (see table D-3 for a count of the 100 largest districts by state). The school districts among the 100 largest also tended to be in cities and counties with large populations, with administrative offices typically located in large cities and their environs. Many of the districts were in states where the school districts have the same boundaries as counties. However, school district boundaries need not be the same as county, city, or town boundaries.