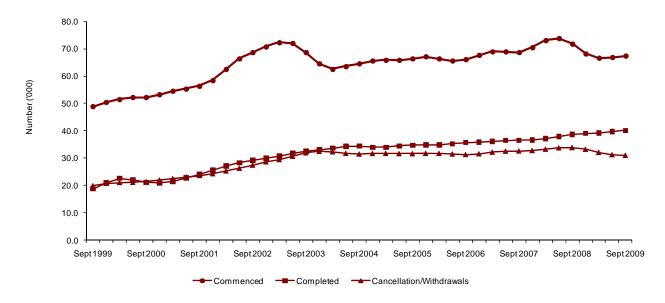

#### Commencements

The number of commencements in the 12 months ending 30 September 2009 was 269 000, a decrease of 6.9% from one year earlier.

#### **Completions**

The number of completions in the 12 months ending 30 September 2009 was 158 700, 5.8% higher than the 150 100 completions recorded in the 12 months ending 30 September 2008

#### **Cancellations and withdrawals**

The number of cancellations and withdrawals in the 12 months ending 30 September 2009 was 127 500, 4.8% lower than the 133 900 cancellations and withdrawals in the 12 months ending 30 September 2008.

#### Completions

The number of completions increased steadily from the December quarter 2004, with an 8.0% increase between the March quarter 2008 and September quarter 2009.

#### **Cancellations and withdrawals**

Cancellations and withdrawals have declined over the last four quarters, down 8.3% between the September quarter 2008 and the September quarter 2009.

For more information on seasonally adjusted data, see the technical notes on page 19.

Terms listed on page 18.

Figure 1 In-training, seasonally adjusted<sup>1</sup>, 1999–2009 ('000)

Figure 2 Commencements, completions and cancellations/withdrawals<sup>2</sup>, seasonally adjusted<sup>1</sup>, 1999–2009 ('000)