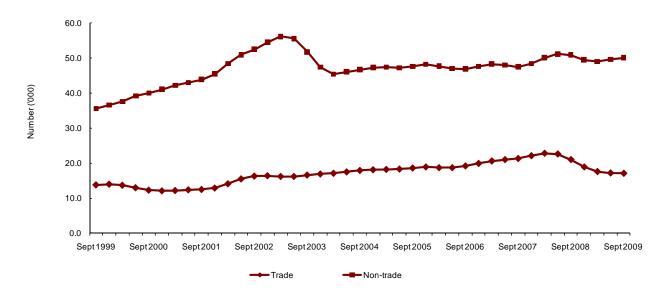

#### Of this:

- trades commencements decreased by 20.5%
- non-trades commencements decreased by 0.8%.

State and territory commencements in the 12 months to 30 September 2009, compared with the previous year, showed:

#### Commencements

Trades commencements have declined over the last six consecutive quarters, with a 25.1% decrease between the March quarter 2008 and the September quarter 2009. However this decline has steadied, with only a 0.6% decrease between the June quarter 2009 and September quarter 2009.

Non-trades commencements have increased over the last two quarters, with a 2.1% increase between the March quarter 2009 and the September quarter 2009.

Figure 3 Trade and non-trade<sup>3,4</sup> commencements, seasonally adjusted<sup>1</sup>, 1999–2009 ('000)