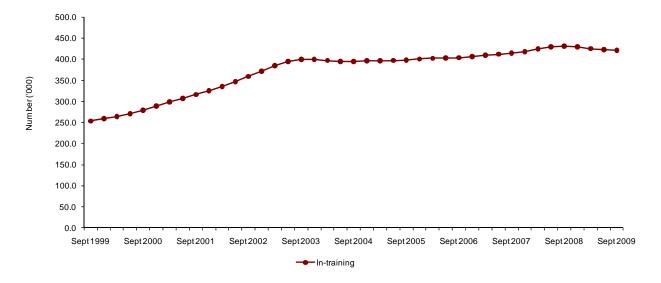

# 12 months ending 30 September 2009 In-training

The number of apprentices and trainees in-training as at 30 September 2009 was 425 500, a decrease of 2.4% from one year earlier. In-training numbers increased in Northern Territory and Australian Capital Territory over this period.

#### In-training

The number of apprentices and trainees in-training increased steadily from the December quarter 2004, peaking at 431 300 in the September quarter 2008, before declining 2.2% over the last four quarters, down to 421 800 in the September quarter 2009.

Terms listed on page 18.

Figure 1 In-training, seasonally adjusted<sup>1</sup>, 1999–2009 ('000)

Figure 2 Commencements, completions and cancellations/withdrawals<sup>2</sup>, seasonally adjusted<sup>1</sup>, 1999–2009 ('000)