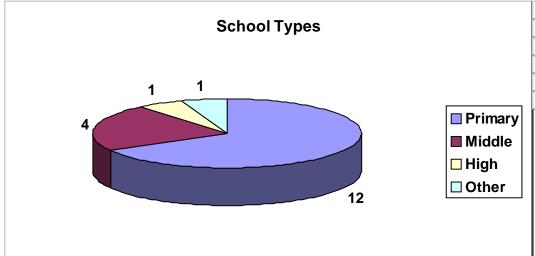

The data in Table 5 display the number of EMO-managed schools and total enrollment of those schools by school type. The Common Core of Data definitions were used to classify schools as either "primary," "middle," "high," or "other" (see definitions in Appendix A). Fifty-seven percent of all EMO-managed schools are at the primary level in 2008-2009, compared with 60% in the previous year.