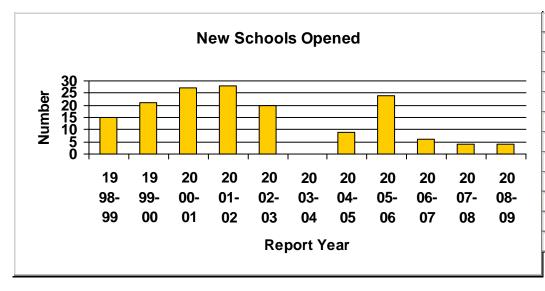

#### Number of Schools Managed by Education Management Organizations

Table 2 displays the number of schools managed by EMOs that were profiled from the period 1998-1999 to 2007-2008. In 2008-2009, medium-sized and large EMOs managed a total of 733 schools, up from 533 in 2007-2008. The addition of two large EMOs, Academica and Insight Schools, added 64 schools to the large EMO category. The addition of 12 medium-sized EMOs was primarily responsible for a dramatic increase in medium-sized EMOs. The biggest net increase in profiled schools for an EMO from 2007-2008 was Imagine Schools, Inc., which managed 43 schools in 2007-2008 and 76 schools in 2008-2009. Nineteen of these schools were confirmed as opening in 2008-2009. The years that the remaining 14 schools began operation could not be confirmed.

Table 2. Number of Schools Managed by Profiled EMOs, By EMO Size

| 200010 20 1 (00111          | Tuble 21 Transport of Schools Transport by 1 Tollieu 21/105/25 21/10 Size |               |               |               |               |               |               |               |               |               |               |  |
|-----------------------------|---------------------------------------------------------------------------|---------------|---------------|---------------|---------------|---------------|---------------|---------------|---------------|---------------|---------------|--|
|                             | 1998-<br>1999                                                             | 1999-<br>2000 | 2000-<br>2001 | 2001-<br>2002 | 2002-<br>2003 | 2003-<br>2004 | 2004-<br>2005 | 2005-<br>2006 | 2006-<br>2007 | 2007-<br>2008 | 2008-<br>2009 |  |
| Large EMOs                  | 94                                                                        | 177           | 223           | 281           | 325           | 373           | 434           | 424           | 409           | 450           | 537           |  |
| Medium EMOs                 | 32                                                                        | 48            | 58            | 52            | 50            | 51            | 49            | 56            | 56            | 44            | 113           |  |
| Small EMOs                  | 5                                                                         | 5             | 4             | 35            | 42            | 39            | 51            | 41            | 36            | 39            | 83            |  |
| Total number of EMO schools | 131                                                                       | 230           | 285           | 368           | 417           | 463           | 534           | 521           | 501           | 533           | 733           |  |

Figure 2 illustrates the growth trends associated with the schools-under-management data in Table 2. Note that large EMOs predominate, even with the dramatic increase in the

number of medium and small EMOs. Over the past decade, large EMOs have increased their share of the total number of schools under management. Medium-sized and small EMOs have only shown gradual growth in terms of the total number of schools they operate.