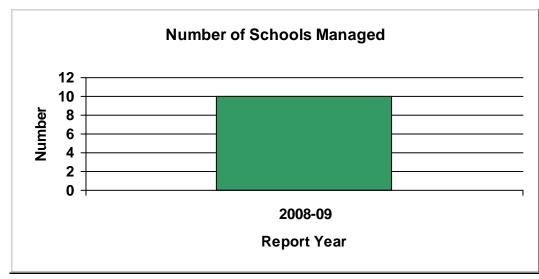

#### Number of Schools Managed by Education Management Organizations

Table 2 displays the number of schools managed by EMOs that were profiled from the period 1998-1999 to 2007-2008. In 2008-2009, medium-sized and large EMOs managed a total of 733 schools, up from 533 in 2007-2008. The addition of two large EMOs, Academica and Insight Schools, added 64 schools to the large EMO category. The addition of 12 medium-sized EMOs was primarily responsible for a dramatic increase in medium-sized EMOs. The biggest net increase in profiled schools for an EMO from 2007-2008 was Imagine Schools, Inc., which managed 43 schools in 2007-2008 and 76 schools in 2008-2009. Nineteen of these schools were confirmed as opening in 2008-2009. The years that the remaining 14 schools began operation could not be confirmed.