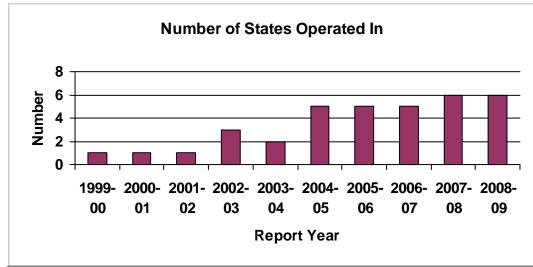

#### National Landscape

• The number of states in which for-profit EMOs operated increased from 28 in 2007-2008 to 31 in 2008-2009.

#### Number of Education Management Organizations Profiled

Table 1 presents growth trend data for large, medium, and small EMOs. Since the first *Profiles* report in 1999, the number of EMOs profiled has increased from 14 to 95. The number of states in which EMOs operate has grown from 16 to 31.

Table 1. Number of EMOs Profiled by Size and Year

|                            | 1998-<br>1999 | 1999-<br>2000 | 2000-<br>2001 | 2001-<br>2002 | 2002-<br>2003 | 2003-<br>2004 | 2004-<br>2005 | 2005-<br>2006 | 2006-<br>2007 | 2007-<br>2008 | 2008-<br>2009 |
|----------------------------|---------------|---------------|---------------|---------------|---------------|---------------|---------------|---------------|---------------|---------------|---------------|
| Large EMOs                 | 5             | 7             | 8             | 9             | 10            | 13            | 16            | 14            | 14            | 15            | 16            |
| Medium EMOs                | 5             | 8             | 10            | 9             | 8             | 8             | 8             | 9             | 9             | 7             | 20            |
| Small EMOs                 | 4             | 4             | 3             | 18            | 29            | 30            | 35            | 28            | 25            | 28            | 59            |
| Total number of EMOs       | 14            | 19            | 21            | 36            | 47            | 51            | 59            | 51            | 48            | 50            | 95            |
| Number of states with EMOs | 16            | 21            | 22            | 24            | 25            | 29            | 25            | 29            | 31            | 28            | 31            |