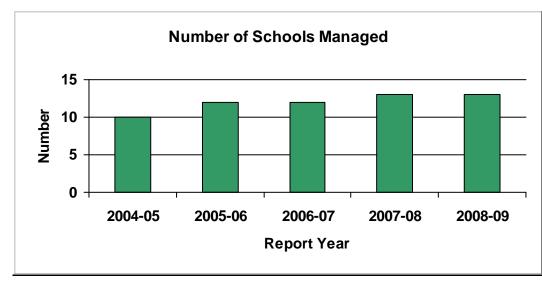

#### Number of Schools Managed by Education Management Organizations

Table 2 displays the number of schools managed by EMOs that were profiled from the period 1998-1999 to 2007-2008. In 2008-2009, medium-sized and large EMOs managed a total of 733 schools, up from 533 in 2007-2008. The addition of two large EMOs, Academica and Insight Schools, added 64 schools to the large EMO category. The addition of 12 medium-sized EMOs was primarily responsible for a dramatic increase in medium-sized EMOs. The biggest net increase in profiled schools for an EMO from 2007-2008 was Imagine Schools, Inc., which managed 43 schools in 2007-2008 and 76 schools in 2008-2009. Nineteen of these schools were confirmed as opening in 2008-2009. The years that the remaining 14 schools began operation could not be confirmed.

Table 2. Number of Schools Managed by Profiled EMOs, By EMO Size

| 200010 20 1 (00111          | Tuble 21 Transport of Schools Transport by 1 Tollieu 21/105/25 21/10 Size |               |               |               |               |               |               |               |               |               |               |  |
|-----------------------------|---------------------------------------------------------------------------|---------------|---------------|---------------|---------------|---------------|---------------|---------------|---------------|---------------|---------------|--|
|                             | 1998-<br>1999                                                             | 1999-<br>2000 | 2000-<br>2001 | 2001-<br>2002 | 2002-<br>2003 | 2003-<br>2004 | 2004-<br>2005 | 2005-<br>2006 | 2006-<br>2007 | 2007-<br>2008 | 2008-<br>2009 |  |
| Large EMOs                  | 94                                                                        | 177           | 223           | 281           | 325           | 373           | 434           | 424           | 409           | 450           | 537           |  |
| Medium EMOs                 | 32                                                                        | 48            | 58            | 52            | 50            | 51            | 49            | 56            | 56            | 44            | 113           |  |
| Small EMOs                  | 5                                                                         | 5             | 4             | 35            | 42            | 39            | 51            | 41            | 36            | 39            | 83            |  |
| Total number of EMO schools | 131                                                                       | 230           | 285           | 368           | 417           | 463           | 534           | 521           | 501           | 533           | 733           |  |