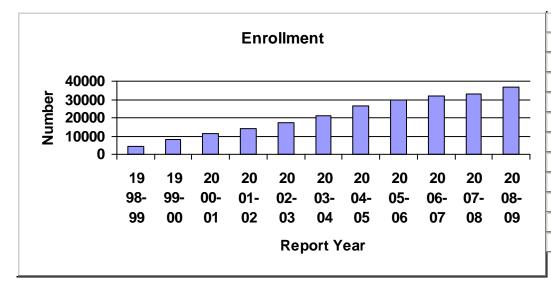

Figure 5. Number of Students Enrolled in Schools Managed by For-Profit EMOs

Prior to 2001-2002, student enrollment data were not collected for *Profiles* reports. Figure 5 displays enrollment data for companies profiled for the period 2001-2002 to 2008-2009. Also displayed is the calculated student enrollment trend estimate. The estimated enrollment for the first three years is based on the number of schools and the mean enrollment in schools for 2001-2002 and 2002-2003.

Each year since 2001-2002 the average and median enrollment for EMO-managed schools has increased. This fact also is taken into account when we calculate our estimated enrollments. The dip in overall enrollment in 2006-2007 is due to the exclusion of Imagine Schools Inc., which was included again in 2007-2008 and in the current report.