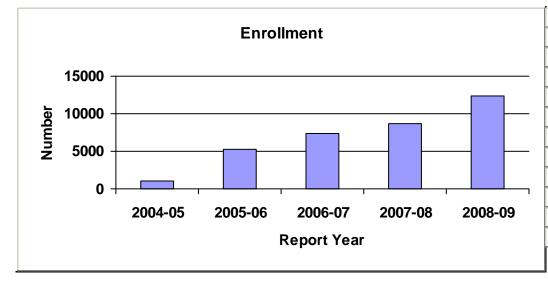

#### Number of Students in Schools Managed by Profiled EMOs

In this section we describe current figures and overall trends in student enrollments. Large EMOs tend to have larger average school enrollments than medium or small EMOs (see Table 6). As a result, although large EMOs account for 73.3% of all EMO-managed schools, they enroll 78.5% of all students in EMO-managed schools (see Table 4).

|                              | 2001-<br>2002 | 2002-<br>2003 | 2003-<br>2004 | 2004-<br>2005 | 2005-<br>2006 | 2006-<br>2007 | 2007-<br>2008 | 2008-<br>2009 |
|------------------------------|---------------|---------------|---------------|---------------|---------------|---------------|---------------|---------------|
| Large EMOs                   | 135,000       | 166,464       | 178,670       | 214,205       | 209,495       | 198,583       | 225,050       | 266,140       |
| Medium EMOs                  | 15,057        | 14,168        | 11,665        | 13,535        | 15,971        | 20,092        | 15,758        | 34,956        |
| Small EMOs                   | 6,960         | 8,567         | 10,068        | 14,688        | 12,503        | 10,823        | 13,605        | 38,126        |
| Total number of EMO students | 157,017       | 189,199       | 200,403       | 242,428       | 237,969       | 229,498       | 254,413       | 339,222       |