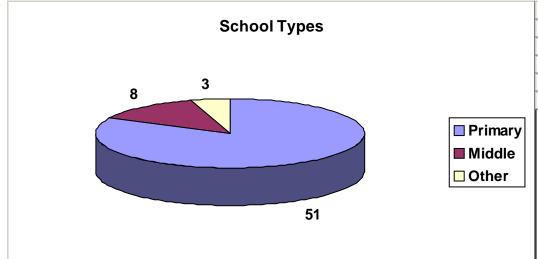

The data in Table 5 display the number of EMO-managed schools and total enrollment of those schools by school type. The Common Core of Data definitions were used to classify schools as either "primary," "middle," "high," or "other" (see definitions in Appendix A). Fifty-seven percent of all EMO-managed schools are at the primary level in 2008-2009, compared with 60% in the previous year.

Table 5. Number of Schools and Students Enrolled in Schools Operated by Profiled EMOs, By School Level (2006-2007 to 2008-2009)

|         | 200     | 6-2007     | 200     | 07-2008    | 2008-2009 |            |  |
|---------|---------|------------|---------|------------|-----------|------------|--|
|         | Schools | Enrollment | Schools | Enrollment | Schools   | Enrollment |  |
| Primary | 292     | 133,886    | 324     | 161,256    | 419       | 189,361    |  |
| Middle  | 27      | 12,434     | 33      | 13,917     | 54        | 16,022     |  |
| High    | 94      | 28,352     | 100     | 48,745     | 146       | 41,743     |  |
| Other   | 88      | 54,826     | 76      | 30,495     | 114       | 92,096     |  |