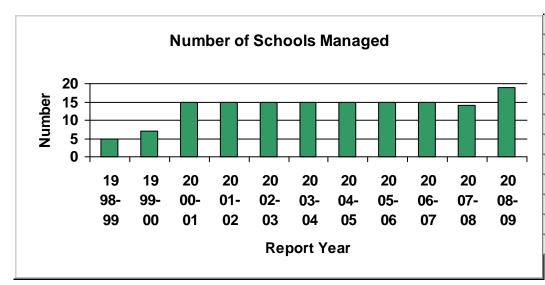

#### Number of Education Management Organizations Profiled

Table 1 presents growth trend data for large, medium, and small EMOs. Since the first *Profiles* report in 1999, the number of EMOs profiled has increased from 14 to 95. The number of states in which EMOs operate has grown from 16 to 31.

Table 1. Number of EMOs Profiled by Size and Year

|                            | 1998-<br>1999 | 1999-<br>2000 | 2000-<br>2001 | 2001-<br>2002 | 2002-<br>2003 | 2003-<br>2004 | 2004-<br>2005 | 2005-<br>2006 | 2006-<br>2007 | 2007-<br>2008 | 2008-<br>2009 |
|----------------------------|---------------|---------------|---------------|---------------|---------------|---------------|---------------|---------------|---------------|---------------|---------------|
| Large EMOs                 | 5             | 7             | 8             | 9             | 10            | 13            | 16            | 14            | 14            | 15            | 16            |
| Medium EMOs                | 5             | 8             | 10            | 9             | 8             | 8             | 8             | 9             | 9             | 7             | 20            |
| Small EMOs                 | 4             | 4             | 3             | 18            | 29            | 30            | 35            | 28            | 25            | 28            | 59            |
| Total number of EMOs       | 14            | 19            | 21            | 36            | 47            | 51            | 59            | 51            | 48            | 50            | 95            |
| Number of states with EMOs | 16            | 21            | 22            | 24            | 25            | 29            | 25            | 29            | 31            | 28            | 31            |