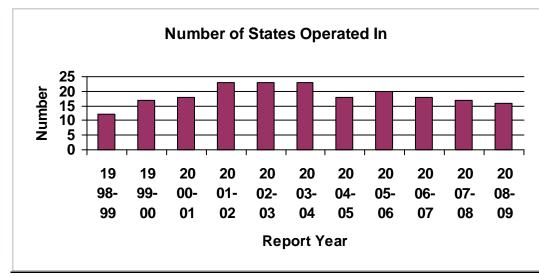

#### Number of Education Management Organizations Profiled

Table 1 presents growth trend data for large, medium, and small EMOs. Since the first *Profiles* report in 1999, the number of EMOs profiled has increased from 14 to 95. The number of states in which EMOs operate has grown from 16 to 31.

Table 1. Number of EMOs Profiled by Size and Year

|                            | 1998-<br>1999 | 1999-<br>2000 | 2000-<br>2001 | 2001-<br>2002 | 2002-<br>2003 | 2003-<br>2004 | 2004-<br>2005 | 2005-<br>2006 | 2006-<br>2007 | 2007-<br>2008 | 2008-<br>2009 |
|----------------------------|---------------|---------------|---------------|---------------|---------------|---------------|---------------|---------------|---------------|---------------|---------------|
| Large EMOs                 | 5             | 7             | 8             | 9             | 10            | 13            | 16            | 14            | 14            | 15            | 16            |
| Medium EMOs                | 5             | 8             | 10            | 9             | 8             | 8             | 8             | 9             | 9             | 7             | 20            |
| Small EMOs                 | 4             | 4             | 3             | 18            | 29            | 30            | 35            | 28            | 25            | 28            | 59            |
| Total number of EMOs       | 14            | 19            | 21            | 36            | 47            | 51            | 59            | 51            | 48            | 50            | 95            |
| Number of states with EMOs | 16            | 21            | 22            | 24            | 25            | 29            | 25            | 29            | 31            | 28            | 31            |