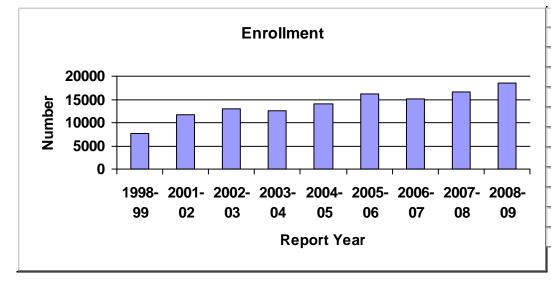

Figure 5. Number of Students Enrolled in Schools Managed by For-Profit EMOs

Prior to 2001-2002, student enrollment data were not collected for *Profiles* reports. Figure 5 displays enrollment data for companies profiled for the period 2001-2002 to 2008-2009. Also displayed is the calculated student enrollment trend estimate. The estimated enrollment for the first three years is based on the number of schools and the mean enrollment in schools for 2001-2002 and 2002-2003.

Each year since 2001-2002 the average and median enrollment for EMO-managed schools has increased. This fact also is taken into account when we calculate our estimated enrollments. The dip in overall enrollment in 2006-2007 is due to the exclusion of Imagine Schools Inc., which was included again in 2007-2008 and in the current report.