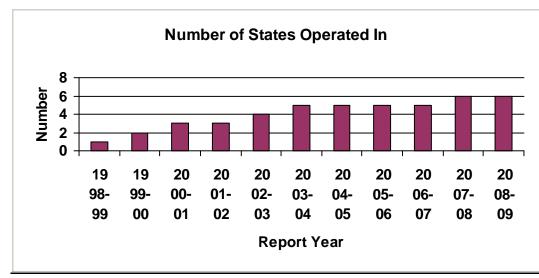

#### National Landscape

• The number of states in which for-profit EMOs operated increased from 28 in 2007-2008 to 31 in 2008-2009.

#### Number of Education Management Organizations Profiled

Table 1 presents growth trend data for large, medium, and small EMOs. Since the first *Profiles* report in 1999, the number of EMOs profiled has increased from 14 to 95. The number of states in which EMOs operate has grown from 16 to 31.