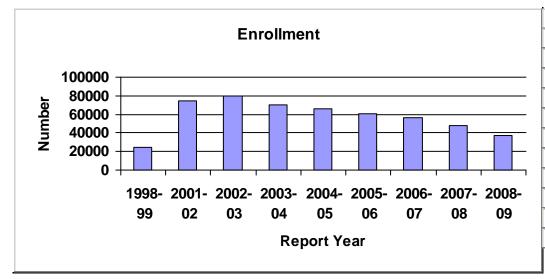

Figure 5. Number of Students Enrolled in Schools Managed by For-Profit EMOs

Prior to 2001-2002, student enrollment data were not collected for *Profiles* reports. Figure 5 displays enrollment data for companies profiled for the period 2001-2002 to 2008-2009. Also displayed is the calculated student enrollment trend estimate. The estimated enrollment for the first three years is based on the number of schools and the mean enrollment in schools for 2001-2002 and 2002-2003.

Each year since 2001-2002 the average and median enrollment for EMO-managed schools has increased. This fact also is taken into account when we calculate our estimated enrollments. The dip in overall enrollment in 2006-2007 is due to the exclusion of Imagine Schools Inc., which was included again in 2007-2008 and in the current report.