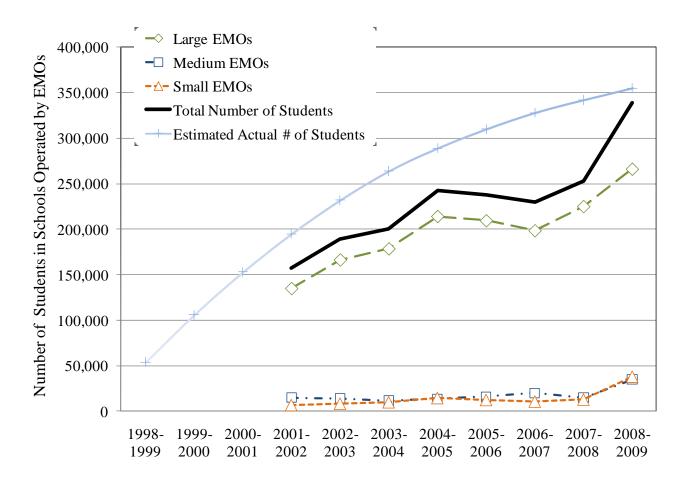

Figure 5. Number of Students Enrolled in Schools Managed by For-Profit EMOs

Prior to 2001-2002, student enrollment data were not collected for *Profiles* reports. Figure 5 displays enrollment data for companies profiled for the period 2001-2002 to 2008-2009. Also displayed is the calculated student enrollment trend estimate. The estimated enrollment for the first three years is based on the number of schools and the mean enrollment in schools for 2001-2002 and 2002-2003.

Each year since 2001-2002 the average and median enrollment for EMO-managed schools has increased. This fact also is taken into account when we calculate our estimated enrollments. The dip in overall enrollment in 2006-2007 is due to the exclusion of Imagine Schools Inc., which was included again in 2007-2008 and in the current report.

|                              | 2001-<br>2002 | 2002-<br>2003 | 2003-<br>2004 | 2004-<br>2005 | 2005-<br>2006 | 2006-<br>2007 | 2007-<br>2008 | 2008-<br>2009 |
|------------------------------|---------------|---------------|---------------|---------------|---------------|---------------|---------------|---------------|
| Large EMOs                   | 135,000       | 166,464       | 178,670       | 214,205       | 209,495       | 198,583       | 225,050       | 266,140       |
| Medium EMOs                  | 15,057        | 14,168        | 11,665        | 13,535        | 15,971        | 20,092        | 15,758        | 34,956        |
| Small EMOs                   | 6,960         | 8,567         | 10,068        | 14,688        | 12,503        | 10,823        | 13,605        | 38,126        |
| Total number of EMO students | 157,017       | 189,199       | 200,403       | 242,428       | 237,969       | 229,498       | 254,413       | 339,222       |