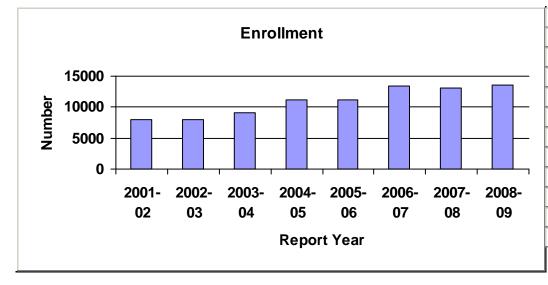

Figure 5. Number of Students Enrolled in Schools Managed by For-Profit EMOs

Prior to 2001-2002, student enrollment data were not collected for *Profiles* reports. Figure 5 displays enrollment data for companies profiled for the period 2001-2002 to 2008-2009. Also displayed is the calculated student enrollment trend estimate. The estimated enrollment for the first three years is based on the number of schools and the mean enrollment in schools for 2001-2002 and 2002-2003.

Each year since 2001-2002 the average and median enrollment for EMO-managed schools has increased. This fact also is taken into account when we calculate our estimated enrollments. The dip in overall enrollment in 2006-2007 is due to the exclusion of Imagine Schools Inc., which was included again in 2007-2008 and in the current report.