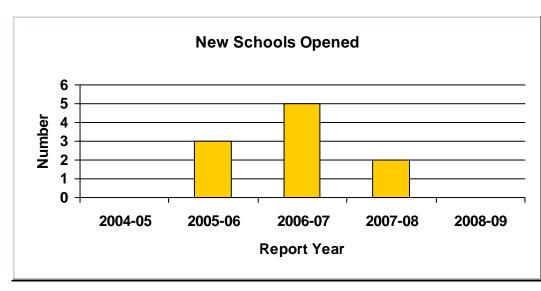

#### Number of Schools Managed by Education Management Organizations

Table 2 displays the number of schools managed by EMOs that were profiled from the period 1998-1999 to 2007-2008. In 2008-2009, medium-sized and large EMOs managed a total of 733 schools, up from 533 in 2007-2008. The addition of two large EMOs, Academica and Insight Schools, added 64 schools to the large EMO category. The addition of 12 medium-sized EMOs was primarily responsible for a dramatic increase in medium-sized EMOs. The biggest net increase in profiled schools for an EMO from 2007-2008 was Imagine Schools, Inc., which managed 43 schools in 2007-2008 and 76 schools in 2008-2009. Nineteen of these schools were confirmed as opening in 2008-2009. The years that the remaining 14 schools began operation could not be confirmed.