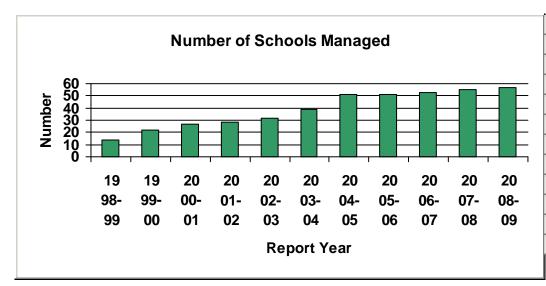

#### Number of Education Management Organizations Profiled

Table 1 presents growth trend data for large, medium, and small EMOs. Since the first *Profiles* report in 1999, the number of EMOs profiled has increased from 14 to 95. The number of states in which EMOs operate has grown from 16 to 31.

Table 1. Number of EMOs Profiled by Size and Year

|                            | 1998-<br>1999 | 1999-<br>2000 | 2000-<br>2001 | 2001-<br>2002 | 2002-<br>2003 | 2003-<br>2004 | 2004-<br>2005 | 2005-<br>2006 | 2006-<br>2007 | 2007-<br>2008 | 2008-<br>2009 |
|----------------------------|---------------|---------------|---------------|---------------|---------------|---------------|---------------|---------------|---------------|---------------|---------------|
| Large EMOs                 | 5             | 7             | 8             | 9             | 10            | 13            | 16            | 14            | 14            | 15            | 16            |
| Medium EMOs                | 5             | 8             | 10            | 9             | 8             | 8             | 8             | 9             | 9             | 7             | 20            |
| Small EMOs                 | 4             | 4             | 3             | 18            | 29            | 30            | 35            | 28            | 25            | 28            | 59            |
| Total number of EMOs       | 14            | 19            | 21            | 36            | 47            | 51            | 59            | 51            | 48            | 50            | 95            |
| Number of states with EMOs | 16            | 21            | 22            | 24            | 25            | 29            | 25            | 29            | 31            | 28            | 31            |

Figure 1 illustrates the trends in the number of EMOs profiled over the past decade. The total number of EMO profiles in each annual report is illustrated with the solid dark line. *Profiles* reports have never fully captured the number of small EMOs. Small EMOs (i.e., companies operating three or fewer schools) are more difficult to identify, and—as we have learned over the years—are more difficult to obtain information from. However, the use of state resources and key informants reduced the severity of this problem and identified 31 additional small EMOs, 12 additional medium EMOs, and two additional large EMOs.

*Profiles* reports from 2005-2006 and 2006-2007 did not include new small EMOs. The 2007-2008 report included and updated the information about those small EMOs included in past reports and added small EMOs identified in the course of last year's research. The data in this report continue these methods. In last year's report, the authors suggested that the number of small EMOs may exceed the total number of large and medium EMOs combined. This year's data support our surmise. Based on what we know from states like Michigan and Arizona, where most of the small EMOs are located, this category of company continues to increase, while the number of large and medium-sized EMOs has leveled off over the past few years.

While the number of profiled EMOs dramatically increased this year, it is important to note our data suggest that the growth of the for-profit EMO sector has slowed in recent years. Although the growth in the total number of schools operated by EMOs is slowing, many of the medium-sized and large EMOs have been diversifying and expanding into new service areas, such as the provision of supplemental education services that are less regulated and show growth potential. Some EMOs, such as EdisonLearning, also have packaged and sold or leased their curricula, accountability, and in-service training systems.