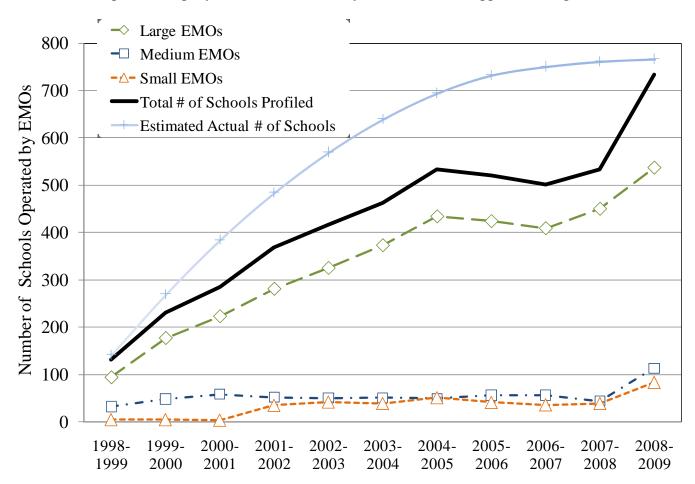

#### Number of Schools Managed by Education Management Organizations

Table 2 displays the number of schools managed by EMOs that were profiled from the period 1998-1999 to 2007-2008. In 2008-2009, medium-sized and large EMOs managed a total of 733 schools, up from 533 in 2007-2008. The addition of two large EMOs, Academica and Insight Schools, added 64 schools to the large EMO category. The addition of 12 medium-sized EMOs was primarily responsible for a dramatic increase in medium-sized EMOs. The biggest net increase in profiled schools for an EMO from 2007-2008 was Imagine Schools, Inc., which managed 43 schools in 2007-2008 and 76 schools in 2008-2009. Nineteen of these schools were confirmed as opening in 2008-2009. The years that the remaining 14 schools began operation could not be confirmed.

Figure 2. Illustration of the Growth of EMOs in Terms of the Number of Schools They Operate

nonprofit. As of July 23, 2009, Imagine Schools, Inc. was still awaiting a ruling from the IRS; it is, therefore, profiled as a for-profit EMO in the current report. It should be noted that Imagine Schools, Inc. responded to our request stating, "We have always operated as a non-profit and many of our schools are non-profit entities, we therefore decline to participate in the study."<sup>2</sup>

Figure 2 illustrates the growth trends associated with the schools-under-management data in Table 2. Note that large EMOs predominate, even with the dramatic increase in the

number of medium and small EMOs. Over the past decade, large EMOs have increased their share of the total number of schools under management. Medium-sized and small EMOs have only shown gradual growth in terms of the total number of schools they operate.

Large EMOs (i.e., those managing 10 or more schools) now account for 73.3% of all EMO-managed schools; mediumsized EMOs account for 15.4% of all EMO-operated schools; and small EMOs account for an additional 11.3%.