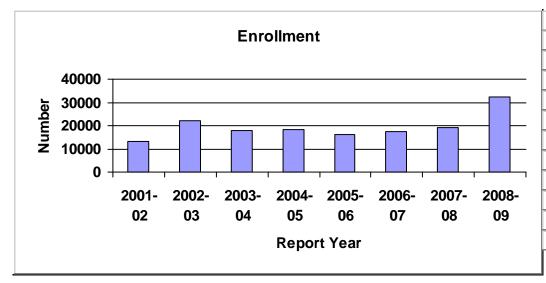

Figure 5. Number of Students Enrolled in Schools Managed by For-Profit EMOs

Prior to 2001-2002, student enrollment data were not collected for *Profiles* reports. Figure 5 displays enrollment data for companies profiled for the period 2001-2002 to 2008-2009. Also displayed is the calculated student enrollment trend estimate. The estimated enrollment for the first three years is based on the number of schools and the mean enrollment in schools for 2001-2002 and 2002-2003.

Each year since 2001-2002 the average and median enrollment for EMO-managed schools has increased. This fact also is taken into account when we calculate our estimated enrollments. The dip in overall enrollment in 2006-2007 is due to the exclusion of Imagine Schools Inc., which was included again in 2007-2008 and in the current report.