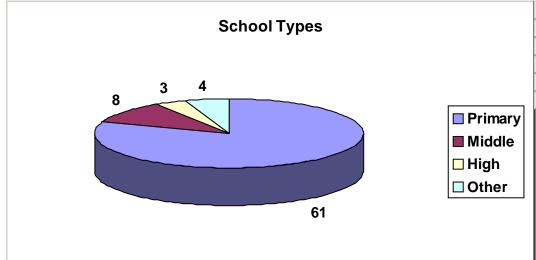

The data in Table 5 display the number of EMO-managed schools and total enrollment of those schools by school type. The Common Core of Data definitions were used to classify schools as either "primary," "middle," "high," or "other" (see definitions in Appendix A). Fifty-seven percent of all EMO-managed schools are at the primary level in 2008-2009, compared with 60% in the previous year.