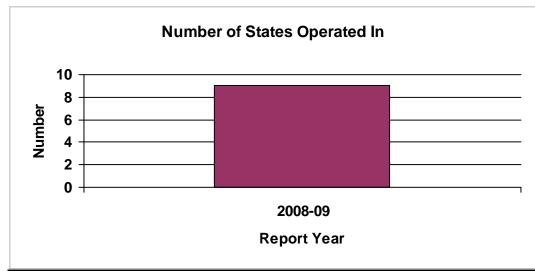

Two firms continue to dominate the virtual school industry: Connections Academy and K12 Inc. Virtual schools operate under two different governing frameworks. Most are established under state charter school laws. K12's 24 schools include 22 established under charter regulations and two that are not. Connections Academy's 13 schools include 11 charter schools and two noncharter public schools. An additional virtual school firm has been profiled this year. Insight Schools manages 10 virtual charter schools spread across nine states. A small number of virtual schools are operated under other arrangements—either directly under control of a school district or provided for under state enabling legislation that is separate from its charter school laws. Table 3 displays a summary of current virtual school operations.