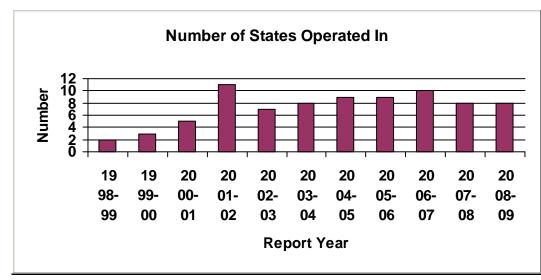

#### National Landscape

• The number of states in which for-profit EMOs operated increased from 28 in 2007-2008 to 31 in 2008-2009.

#### Number of Education Management Organizations Profiled

Table 1 presents growth trend data for large, medium, and small EMOs. Since the first *Profiles* report in 1999, the number of EMOs profiled has increased from 14 to 95. The number of states in which EMOs operate has grown from 16 to 31.

Table 1. Number of EMOs Profiled by Size and Year

|                            | 1998-<br>1999 | 1999-<br>2000 | 2000-<br>2001 | 2001-<br>2002 | 2002-<br>2003 | 2003-<br>2004 | 2004-<br>2005 | 2005-<br>2006 | 2006-<br>2007 | 2007-<br>2008 | 2008-<br>2009 |
|----------------------------|---------------|---------------|---------------|---------------|---------------|---------------|---------------|---------------|---------------|---------------|---------------|
| Large EMOs                 | 5             | 7             | 8             | 9             | 10            | 13            | 16            | 14            | 14            | 15            | 16            |
| Medium EMOs                | 5             | 8             | 10            | 9             | 8             | 8             | 8             | 9             | 9             | 7             | 20            |
| Small EMOs                 | 4             | 4             | 3             | 18            | 29            | 30            | 35            | 28            | 25            | 28            | 59            |
| Total number of EMOs       | 14            | 19            | 21            | 36            | 47            | 51            | 59            | 51            | 48            | 50            | 95            |
| Number of states with EMOs | 16            | 21            | 22            | 24            | 25            | 29            | 25            | 29            | 31            | 28            | 31            |