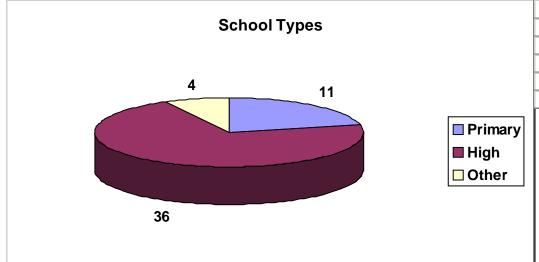

The data in Table 5 display the number of EMO-managed schools and total enrollment of those schools by school type. The Common Core of Data definitions were used to classify schools as either "primary," "middle," "high," or "other" (see definitions in Appendix A). Fifty-seven percent of all EMO-managed schools are at the primary level in 2008-2009, compared with 60% in the previous year.