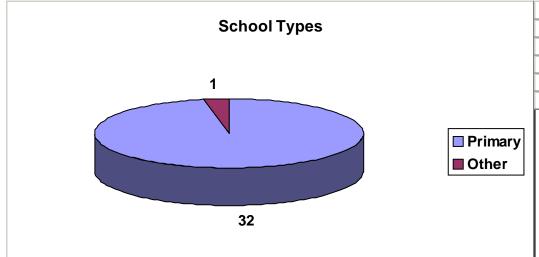

The data in Table 5 display the number of EMO-managed schools and total enrollment of those schools by school type. The Common Core of Data definitions were used to classify schools as either "primary," "middle," "high," or "other" (see definitions in Appendix A). Fifty-seven percent of all EMO-managed schools are at the primary level in 2008-2009, compared with 60% in the previous year.