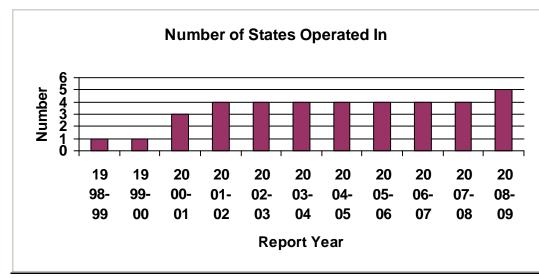

#### National Landscape

• The number of states in which for-profit EMOs operated increased from 28 in 2007-2008 to 31 in 2008-2009.

#### Number of Education Management Organizations Profiled

Table 1 presents growth trend data for large, medium, and small EMOs. Since the first *Profiles* report in 1999, the number of EMOs profiled has increased from 14 to 95. The number of states in which EMOs operate has grown from 16 to 31.