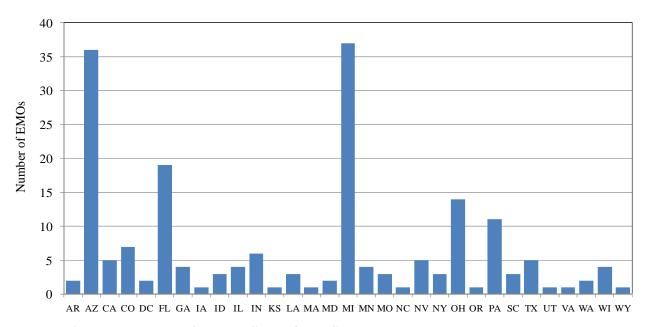

#### Number of EMOs by State

Figure 6 illustrates the distribution of EMOs by state. Michigan has the most for-profit EMOs, with a total of 37 companies that operate 1 or more public charter schools. Arizona is close behind, with 36 for-profit EMOs. Florida, Ohio, and Pennsylvania also have a sizeable number of EMOs, each with between 11 and 19 companies. After these

Figure 6. Number of For-Profit EMOs by State

states, the numbers of companies per state drop off considerably. The remaining 26 states with EMOs typically have between 1 and 5 for-profit EMOs operating within their borders.