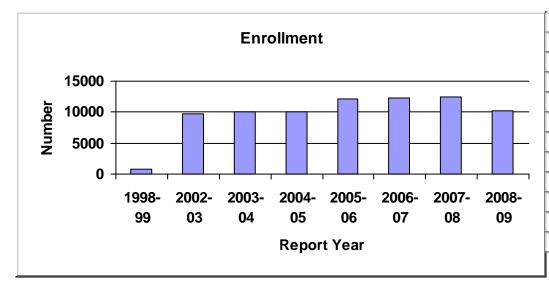

#### Number of Students in Schools Managed by Profiled EMOs

In this section we describe current figures and overall trends in student enrollments. Large EMOs tend to have larger average school enrollments than medium or small EMOs (see Table 6). As a result, although large EMOs account for 73.3% of all EMO-managed schools, they enroll 78.5% of all students in EMO-managed schools (see Table 4).

|                              | 2001-<br>2002 | 2002-<br>2003 | 2003-<br>2004 | 2004-<br>2005 | 2005-<br>2006 | 2006-<br>2007 | 2007-<br>2008 | 2008-<br>2009 |
|------------------------------|---------------|---------------|---------------|---------------|---------------|---------------|---------------|---------------|
| Large EMOs                   | 135,000       | 166,464       | 178,670       | 214,205       | 209,495       | 198,583       | 225,050       | 266,140       |
| Medium EMOs                  | 15,057        | 14,168        | 11,665        | 13,535        | 15,971        | 20,092        | 15,758        | 34,956        |
| Small EMOs                   | 6,960         | 8,567         | 10,068        | 14,688        | 12,503        | 10,823        | 13,605        | 38,126        |
| Total number of EMO students | 157,017       | 189,199       | 200,403       | 242,428       | 237,969       | 229,498       | 254,413       | 339,222       |

Figure 5. Number of Students Enrolled in Schools Managed by For-Profit EMOs

Prior to 2001-2002, student enrollment data were not collected for *Profiles* reports. Figure 5 displays enrollment data for companies profiled for the period 2001-2002 to 2008-2009. Also displayed is the calculated student enrollment trend estimate. The estimated enrollment for the first three years is based on the number of schools and the mean enrollment in schools for 2001-2002 and 2002-2003.

Each year since 2001-2002 the average and median enrollment for EMO-managed schools has increased. This fact also is taken into account when we calculate our estimated enrollments. The dip in overall enrollment in 2006-2007 is due to the exclusion of Imagine Schools Inc., which was included again in 2007-2008 and in the current report.