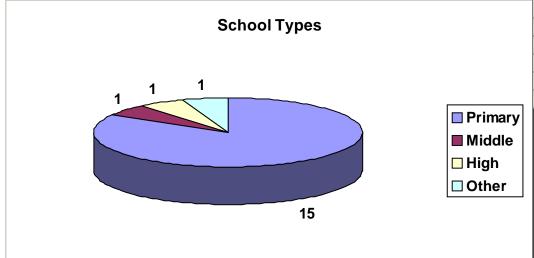

The data in Table 5 display the number of EMO-managed schools and total enrollment of those schools by school type. The Common Core of Data definitions were used to classify schools as either "primary," "middle," "high," or "other" (see definitions in Appendix A). Fifty-seven percent of all EMO-managed schools are at the primary level in 2008-2009, compared with 60% in the previous year.