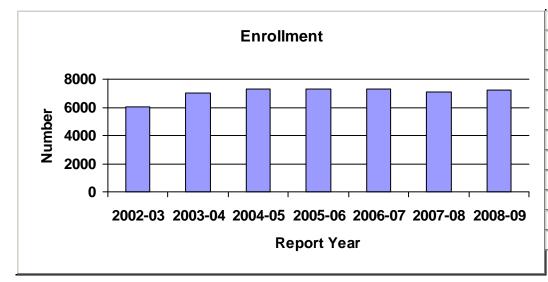

|                              | 2001-<br>2002 | 2002-<br>2003 | 2003-<br>2004 | 2004-<br>2005 | 2005-<br>2006 | 2006-<br>2007 | 2007-<br>2008 | 2008-<br>2009 |
|------------------------------|---------------|---------------|---------------|---------------|---------------|---------------|---------------|---------------|
| Large EMOs                   | 135,000       | 166,464       | 178,670       | 214,205       | 209,495       | 198,583       | 225,050       | 266,140       |
| Medium EMOs                  | 15,057        | 14,168        | 11,665        | 13,535        | 15,971        | 20,092        | 15,758        | 34,956        |
| Small EMOs                   | 6,960         | 8,567         | 10,068        | 14,688        | 12,503        | 10,823        | 13,605        | 38,126        |
| Total number of EMO students | 157,017       | 189,199       | 200,403       | 242,428       | 237,969       | 229,498       | 254,413       | 339,222       |

Figure 5. Number of Students Enrolled in Schools Managed by For-Profit EMOs

Prior to 2001-2002, student enrollment data were not collected for *Profiles* reports. Figure 5 displays enrollment data for companies profiled for the period 2001-2002 to 2008-2009. Also displayed is the calculated student enrollment trend estimate. The estimated enrollment for the first three years is based on the number of schools and the mean enrollment in schools for 2001-2002 and 2002-2003.

Each year since 2001-2002 the average and median enrollment for EMO-managed schools has increased. This fact also is taken into account when we calculate our estimated enrollments. The dip in overall enrollment in 2006-2007 is due to the exclusion of Imagine Schools Inc., which was included again in 2007-2008 and in the current report.