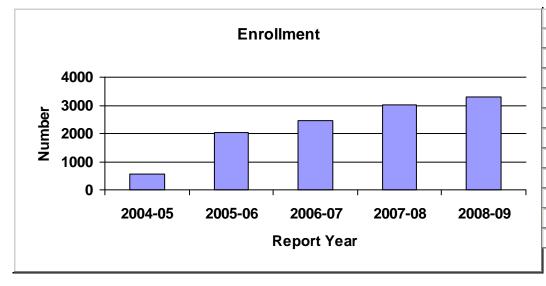

#### Number of Students in Schools Managed by Profiled EMOs

In this section we describe current figures and overall trends in student enrollments. Large EMOs tend to have larger average school enrollments than medium or small EMOs (see Table 6). As a result, although large EMOs account for 73.3% of all EMO-managed schools, they enroll 78.5% of all students in EMO-managed schools (see Table 4).

|                              | 2001-<br>2002 | 2002-<br>2003 | 2003-<br>2004 | 2004-<br>2005 | 2005-<br>2006 | 2006-<br>2007 | 2007-<br>2008 | 2008-<br>2009 |
|------------------------------|---------------|---------------|---------------|---------------|---------------|---------------|---------------|---------------|
| Large EMOs                   | 135,000       | 166,464       | 178,670       | 214,205       | 209,495       | 198,583       | 225,050       | 266,140       |
| Medium EMOs                  | 15,057        | 14,168        | 11,665        | 13,535        | 15,971        | 20,092        | 15,758        | 34,956        |
| Small EMOs                   | 6,960         | 8,567         | 10,068        | 14,688        | 12,503        | 10,823        | 13,605        | 38,126        |
| Total number of EMO students | 157,017       | 189,199       | 200,403       | 242,428       | 237,969       | 229,498       | 254,413       | 339,222       |