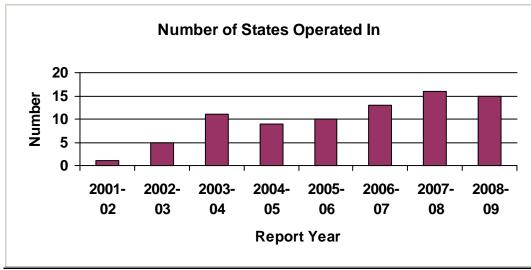

#### National Landscape

• The number of states in which for-profit EMOs operated increased from 28 in 2007-2008 to 31 in 2008-2009.

#### Number of Education Management Organizations Profiled

Table 1 presents growth trend data for large, medium, and small EMOs. Since the first *Profiles* report in 1999, the number of EMOs profiled has increased from 14 to 95. The number of states in which EMOs operate has grown from 16 to 31.

Table 1. Number of EMOs Profiled by Size and Year

|                            | 1998-<br>1999 | 1999-<br>2000 | 2000-<br>2001 | 2001-<br>2002 | 2002-<br>2003 | 2003-<br>2004 | 2004-<br>2005 | 2005-<br>2006 | 2006-<br>2007 | 2007-<br>2008 | 2008-<br>2009 |
|----------------------------|---------------|---------------|---------------|---------------|---------------|---------------|---------------|---------------|---------------|---------------|---------------|
| Large EMOs                 | 5             | 7             | 8             | 9             | 10            | 13            | 16            | 14            | 14            | 15            | 16            |
| Medium EMOs                | 5             | 8             | 10            | 9             | 8             | 8             | 8             | 9             | 9             | 7             | 20            |
| Small EMOs                 | 4             | 4             | 3             | 18            | 29            | 30            | 35            | 28            | 25            | 28            | 59            |
| Total number of EMOs       | 14            | 19            | 21            | 36            | 47            | 51            | 59            | 51            | 48            | 50            | 95            |
| Number of states with EMOs | 16            | 21            | 22            | 24            | 25            | 29            | 25            | 29            | 31            | 28            | 31            |