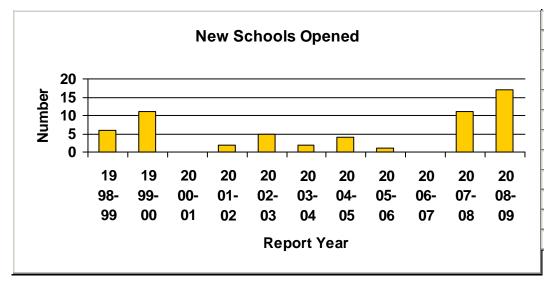

#### Number of Schools Managed by Education Management Organizations

Table 2 displays the number of schools managed by EMOs that were profiled from the period 1998-1999 to 2007-2008. In 2008-2009, medium-sized and large EMOs managed a total of 733 schools, up from 533 in 2007-2008. The addition of two large EMOs, Academica and Insight Schools, added 64 schools to the large EMO category. The addition of 12 medium-sized EMOs was primarily responsible for a dramatic increase in medium-sized EMOs. The biggest net increase in profiled schools for an EMO from 2007-2008 was Imagine Schools, Inc., which managed 43 schools in 2007-2008 and 76 schools in 2008-2009. Nineteen of these schools were confirmed as opening in 2008-2009. The years that the remaining 14 schools began operation could not be confirmed.

Table 2. Number of Schools Managed by Profiled EMOs, By EMO Size

| 200010 20 1 (00111          | Tuble 21 Transport of Schools Transport by 1 Tollieu 21/105/25 21/10 Size |               |               |               |               |               |               |               |               |               |               |  |
|-----------------------------|---------------------------------------------------------------------------|---------------|---------------|---------------|---------------|---------------|---------------|---------------|---------------|---------------|---------------|--|
|                             | 1998-<br>1999                                                             | 1999-<br>2000 | 2000-<br>2001 | 2001-<br>2002 | 2002-<br>2003 | 2003-<br>2004 | 2004-<br>2005 | 2005-<br>2006 | 2006-<br>2007 | 2007-<br>2008 | 2008-<br>2009 |  |
| Large EMOs                  | 94                                                                        | 177           | 223           | 281           | 325           | 373           | 434           | 424           | 409           | 450           | 537           |  |
| Medium EMOs                 | 32                                                                        | 48            | 58            | 52            | 50            | 51            | 49            | 56            | 56            | 44            | 113           |  |
| Small EMOs                  | 5                                                                         | 5             | 4             | 35            | 42            | 39            | 51            | 41            | 36            | 39            | 83            |  |
| Total number of EMO schools | 131                                                                       | 230           | 285           | 368           | 417           | 463           | 534           | 521           | 501           | 533           | 733           |  |