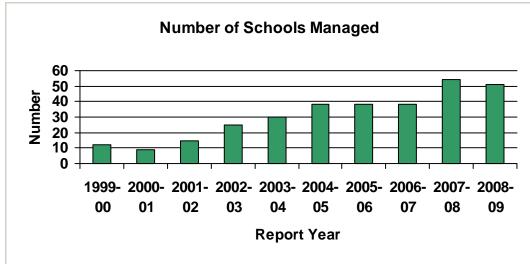

#### Number of Education Management Organizations Profiled

Table 1 presents growth trend data for large, medium, and small EMOs. Since the first *Profiles* report in 1999, the number of EMOs profiled has increased from 14 to 95. The number of states in which EMOs operate has grown from 16 to 31.

Table 1. Number of EMOs Profiled by Size and Year

|                            | 1998-<br>1999 | 1999-<br>2000 | 2000-<br>2001 | 2001-<br>2002 | 2002-<br>2003 | 2003-<br>2004 | 2004-<br>2005 | 2005-<br>2006 | 2006-<br>2007 | 2007-<br>2008 | 2008-<br>2009 |
|----------------------------|---------------|---------------|---------------|---------------|---------------|---------------|---------------|---------------|---------------|---------------|---------------|
| Large EMOs                 | 5             | 7             | 8             | 9             | 10            | 13            | 16            | 14            | 14            | 15            | 16            |
| Medium EMOs                | 5             | 8             | 10            | 9             | 8             | 8             | 8             | 9             | 9             | 7             | 20            |
| Small EMOs                 | 4             | 4             | 3             | 18            | 29            | 30            | 35            | 28            | 25            | 28            | 59            |
| Total number of EMOs       | 14            | 19            | 21            | 36            | 47            | 51            | 59            | 51            | 48            | 50            | 95            |
| Number of states with EMOs | 16            | 21            | 22            | 24            | 25            | 29            | 25            | 29            | 31            | 28            | 31            |

Figure 1 illustrates the trends in the number of EMOs profiled over the past decade. The total number of EMO profiles in each annual report is illustrated with the solid dark line. *Profiles* reports have never fully captured the number of small EMOs. Small EMOs (i.e., companies operating three or fewer schools) are more difficult to identify, and—as we have learned over the years—are more difficult to obtain information from. However, the use of state resources and key informants reduced the severity of this problem and identified 31 additional small EMOs, 12 additional medium EMOs, and two additional large EMOs.

*Profiles* reports from 2005-2006 and 2006-2007 did not include new small EMOs. The 2007-2008 report included and updated the information about those small EMOs included in past reports and added small EMOs identified in the course of last year's research. The data in this report continue these methods. In last year's report, the authors suggested that the number of small EMOs may exceed the total number of large and medium EMOs combined. This year's data support our surmise. Based on what we know from states like Michigan and Arizona, where most of the small EMOs are located, this category of company continues to increase, while the number of large and medium-sized EMOs has leveled off over the past few years.

While the number of profiled EMOs dramatically increased this year, it is important to note our data suggest that the growth of the for-profit EMO sector has slowed in recent years. Although the growth in the total number of schools operated by EMOs is slowing, many of the medium-sized and large EMOs have been diversifying and expanding into new service areas, such as the provision of supplemental education services that are less regulated and show growth potential. Some EMOs, such as EdisonLearning, also have packaged and sold or leased their curricula, accountability, and in-service training systems.

Figure 1. Illustration of the Actual Number of Profiled EMOs by Size