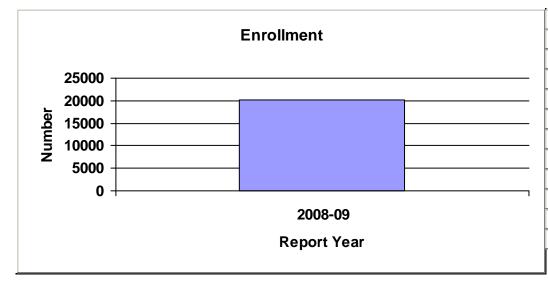

#### Students

- The number of students in profiled EMO-managed schools increased by 84,809 in the last year. In total, the EMO-operated schools profiled in this report enrolled 339,222 students during the 2008-2009 school year.
- Even while our estimates of the numbers of companies and the numbers of schools they operate have been leveling off, the data suggest that the number of students in EMO schools continue to grow as average school enrollments continue to grow.
- Large EMOs account for 78.5% of all students enrolled in EMO-managed schools.
- Large EMOs tend to have a larger average and median school enrollment than medium- and small-size EMOs.