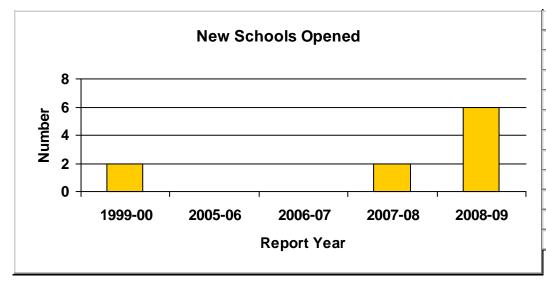

#### Number of Schools Managed by Education Management Organizations

Table 2 displays the number of schools managed by EMOs that were profiled from the period 1998-1999 to 2007-2008. In 2008-2009, medium-sized and large EMOs managed a total of 733 schools, up from 533 in 2007-2008. The addition of two large EMOs, Academica and Insight Schools, added 64 schools to the large EMO category. The addition of 12 medium-sized EMOs was primarily responsible for a dramatic increase in medium-sized EMOs. The biggest net increase in profiled schools for an EMO from 2007-2008 was Imagine Schools, Inc., which managed 43 schools in 2007-2008 and 76 schools in 2008-2009. Nineteen of these schools were confirmed as opening in 2008-2009. The years that the remaining 14 schools began operation could not be confirmed.

Table 2. Number of Schools Managed by Profiled EMOs, By EMO Size

| 200010 20 1 (00111          | Tuble 21 Transport of Schools Transport by 1 Tollieu 21/105/25 21/10 Size |               |               |               |               |               |               |               |               |               |               |  |
|-----------------------------|---------------------------------------------------------------------------|---------------|---------------|---------------|---------------|---------------|---------------|---------------|---------------|---------------|---------------|--|
|                             | 1998-<br>1999                                                             | 1999-<br>2000 | 2000-<br>2001 | 2001-<br>2002 | 2002-<br>2003 | 2003-<br>2004 | 2004-<br>2005 | 2005-<br>2006 | 2006-<br>2007 | 2007-<br>2008 | 2008-<br>2009 |  |
| Large EMOs                  | 94                                                                        | 177           | 223           | 281           | 325           | 373           | 434           | 424           | 409           | 450           | 537           |  |
| Medium EMOs                 | 32                                                                        | 48            | 58            | 52            | 50            | 51            | 49            | 56            | 56            | 44            | 113           |  |
| Small EMOs                  | 5                                                                         | 5             | 4             | 35            | 42            | 39            | 51            | 41            | 36            | 39            | 83            |  |
| Total number of EMO schools | 131                                                                       | 230           | 285           | 368           | 417           | 463           | 534           | 521           | 501           | 533           | 733           |  |