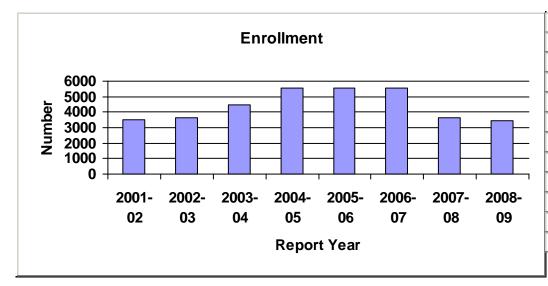

Figure 5. Number of Students Enrolled in Schools Managed by For-Profit EMOs

Prior to 2001-2002, student enrollment data were not collected for *Profiles* reports. Figure 5 displays enrollment data for companies profiled for the period 2001-2002 to 2008-2009. Also displayed is the calculated student enrollment trend estimate. The estimated enrollment for the first three years is based on the number of schools and the mean enrollment in schools for 2001-2002 and 2002-2003.

Each year since 2001-2002 the average and median enrollment for EMO-managed schools has increased. This fact also is taken into account when we calculate our estimated enrollments. The dip in overall enrollment in 2006-2007 is due to the exclusion of Imagine Schools Inc., which was included again in 2007-2008 and in the current report.