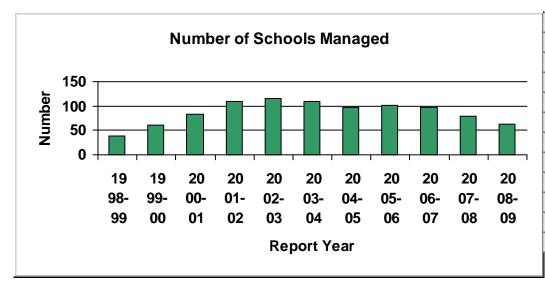

#### Number of Schools Managed by Education Management Organizations

Table 2 displays the number of schools managed by EMOs that were profiled from the period 1998-1999 to 2007-2008. In 2008-2009, medium-sized and large EMOs managed a total of 733 schools, up from 533 in 2007-2008. The addition of two large EMOs, Academica and Insight Schools, added 64 schools to the large EMO category. The addition of 12 medium-sized EMOs was primarily responsible for a dramatic increase in medium-sized EMOs. The biggest net increase in profiled schools for an EMO from 2007-2008 was Imagine Schools, Inc., which managed 43 schools in 2007-2008 and 76 schools in 2008-2009. Nineteen of these schools were confirmed as opening in 2008-2009. The years that the remaining 14 schools began operation could not be confirmed.

Table 2. Number of Schools Managed by Profiled EMOs, By EMO Size

| 200010 20 1 (00111          | Tuble 21 Transport of Schools Transport by 1 Tollieu 21/105/25 21/10 Size |               |               |               |               |               |               |               |               |               |               |  |
|-----------------------------|---------------------------------------------------------------------------|---------------|---------------|---------------|---------------|---------------|---------------|---------------|---------------|---------------|---------------|--|
|                             | 1998-<br>1999                                                             | 1999-<br>2000 | 2000-<br>2001 | 2001-<br>2002 | 2002-<br>2003 | 2003-<br>2004 | 2004-<br>2005 | 2005-<br>2006 | 2006-<br>2007 | 2007-<br>2008 | 2008-<br>2009 |  |
| Large EMOs                  | 94                                                                        | 177           | 223           | 281           | 325           | 373           | 434           | 424           | 409           | 450           | 537           |  |
| Medium EMOs                 | 32                                                                        | 48            | 58            | 52            | 50            | 51            | 49            | 56            | 56            | 44            | 113           |  |
| Small EMOs                  | 5                                                                         | 5             | 4             | 35            | 42            | 39            | 51            | 41            | 36            | 39            | 83            |  |
| Total number of EMO schools | 131                                                                       | 230           | 285           | 368           | 417           | 463           | 534           | 521           | 501           | 533           | 733           |  |

Figure 2 illustrates the growth trends associated with the schools-under-management data in Table 2. Note that large EMOs predominate, even with the dramatic increase in the

number of medium and small EMOs. Over the past decade, large EMOs have increased their share of the total number of schools under management. Medium-sized and small EMOs have only shown gradual growth in terms of the total number of schools they operate.