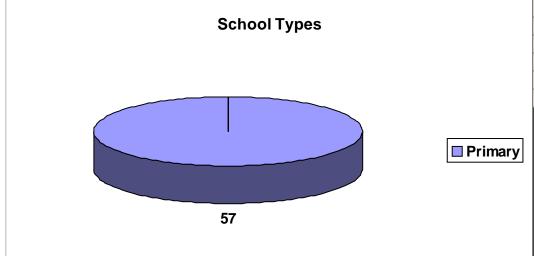

The data in Table 5 display the number of EMO-managed schools and total enrollment of those schools by school type. The Common Core of Data definitions were used to classify schools as either "primary," "middle," "high," or "other" (see definitions in Appendix A). Fifty-seven percent of all EMO-managed schools are at the primary level in 2008-2009, compared with 60% in the previous year.