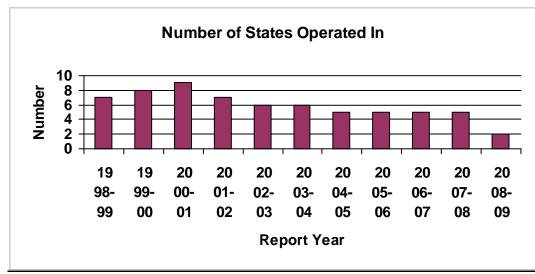

#### Number of Education Management Organizations Profiled

Table 1 presents growth trend data for large, medium, and small EMOs. Since the first *Profiles* report in 1999, the number of EMOs profiled has increased from 14 to 95. The number of states in which EMOs operate has grown from 16 to 31.

Figure 1 illustrates the trends in the number of EMOs profiled over the past decade. The total number of EMO profiles in each annual report is illustrated with the solid dark line. *Profiles* reports have never fully captured the number of small EMOs. Small EMOs (i.e., companies operating three or fewer schools) are more difficult to identify, and—as we have learned over the years—are more difficult to obtain information from. However, the use of state resources and key informants reduced the severity of this problem and identified 31 additional small EMOs, 12 additional medium EMOs, and two additional large EMOs.

*Profiles* reports from 2005-2006 and 2006-2007 did not include new small EMOs. The 2007-2008 report included and updated the information about those small EMOs included in past reports and added small EMOs identified in the course of last year's research. The data in this report continue these methods. In last year's report, the authors suggested that the number of small EMOs may exceed the total number of large and medium EMOs combined. This year's data support our surmise. Based on what we know from states like Michigan and Arizona, where most of the small EMOs are located, this category of company continues to increase, while the number of large and medium-sized EMOs has leveled off over the past few years.