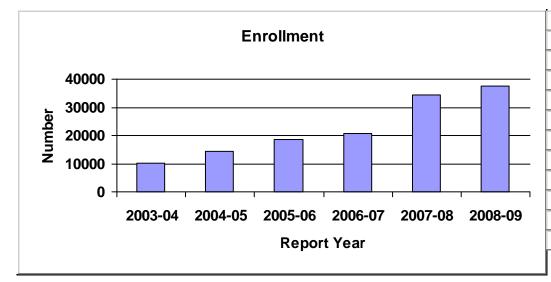

Figure 5. Number of Students Enrolled in Schools Managed by For-Profit EMOs

Prior to 2001-2002, student enrollment data were not collected for *Profiles* reports. Figure 5 displays enrollment data for companies profiled for the period 2001-2002 to 2008-2009. Also displayed is the calculated student enrollment trend estimate. The estimated enrollment for the first three years is based on the number of schools and the mean enrollment in schools for 2001-2002 and 2002-2003.

Each year since 2001-2002 the average and median enrollment for EMO-managed schools has increased. This fact also is taken into account when we calculate our estimated enrollments. The dip in overall enrollment in 2006-2007 is due to the exclusion of Imagine Schools Inc., which was included again in 2007-2008 and in the current report.