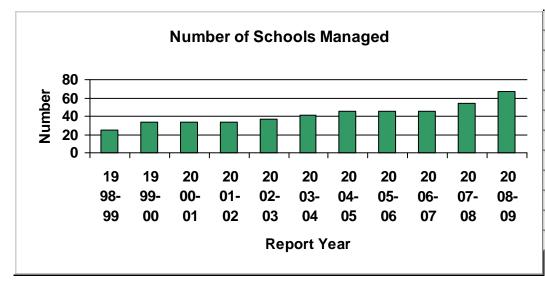

#### Number of Schools Managed by Education Management Organizations

Table 2 displays the number of schools managed by EMOs that were profiled from the period 1998-1999 to 2007-2008. In 2008-2009, medium-sized and large EMOs managed a total of 733 schools, up from 533 in 2007-2008. The addition of two large EMOs, Academica and Insight Schools, added 64 schools to the large EMO category. The addition of 12 medium-sized EMOs was primarily responsible for a dramatic increase in medium-sized EMOs. The biggest net increase in profiled schools for an EMO from 2007-2008 was Imagine Schools, Inc., which managed 43 schools in 2007-2008 and 76 schools in 2008-2009. Nineteen of these schools were confirmed as opening in 2008-2009. The years that the remaining 14 schools began operation could not be confirmed.

Table 2. Number of Schools Managed by Profiled EMOs, By EMO Size

| 200010 20 1 (00111          | Tuble 21 Transport of Schools Transport by 1 Tollieu 21/105/25 21/10 Size |               |               |               |               |               |               |               |               |               |               |  |
|-----------------------------|---------------------------------------------------------------------------|---------------|---------------|---------------|---------------|---------------|---------------|---------------|---------------|---------------|---------------|--|
|                             | 1998-<br>1999                                                             | 1999-<br>2000 | 2000-<br>2001 | 2001-<br>2002 | 2002-<br>2003 | 2003-<br>2004 | 2004-<br>2005 | 2005-<br>2006 | 2006-<br>2007 | 2007-<br>2008 | 2008-<br>2009 |  |
| Large EMOs                  | 94                                                                        | 177           | 223           | 281           | 325           | 373           | 434           | 424           | 409           | 450           | 537           |  |
| Medium EMOs                 | 32                                                                        | 48            | 58            | 52            | 50            | 51            | 49            | 56            | 56            | 44            | 113           |  |
| Small EMOs                  | 5                                                                         | 5             | 4             | 35            | 42            | 39            | 51            | 41            | 36            | 39            | 83            |  |
| Total number of EMO schools | 131                                                                       | 230           | 285           | 368           | 417           | 463           | 534           | 521           | 501           | 533           | 733           |  |

Figure 2 illustrates the growth trends associated with the schools-under-management data in Table 2. Note that large EMOs predominate, even with the dramatic increase in the

number of medium and small EMOs. Over the past decade, large EMOs have increased their share of the total number of schools under management. Medium-sized and small EMOs have only shown gradual growth in terms of the total number of schools they operate.

Large EMOs (i.e., those managing 10 or more schools) now account for 73.3% of all EMO-managed schools; mediumsized EMOs account for 15.4% of all EMO-operated schools; and small EMOs account for an additional 11.3%.