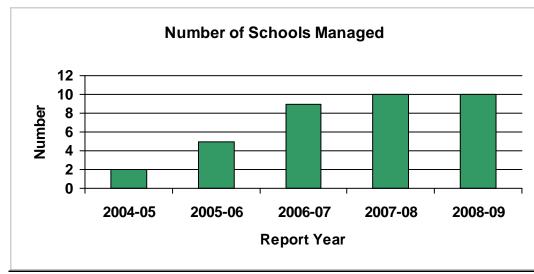

#### Number of Schools Managed by Education Management Organizations

Table 2 displays the number of schools managed by EMOs that were profiled from the period 1998-1999 to 2007-2008. In 2008-2009, medium-sized and large EMOs managed a total of 733 schools, up from 533 in 2007-2008. The addition of two large EMOs, Academica and Insight Schools, added 64 schools to the large EMO category. The addition of 12 medium-sized EMOs was primarily responsible for a dramatic increase in medium-sized EMOs. The biggest net increase in profiled schools for an EMO from 2007-2008 was Imagine Schools, Inc., which managed 43 schools in 2007-2008 and 76 schools in 2008-2009. Nineteen of these schools were confirmed as opening in 2008-2009. The years that the remaining 14 schools began operation could not be confirmed.