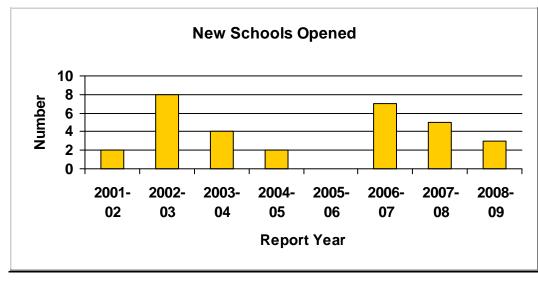

#### Number of Schools Managed by Education Management Organizations

Table 2 displays the number of schools managed by EMOs that were profiled from the period 1998-1999 to 2007-2008. In 2008-2009, medium-sized and large EMOs managed a total of 733 schools, up from 533 in 2007-2008. The addition of two large EMOs, Academica and Insight Schools, added 64 schools to the large EMO category. The addition of 12 medium-sized EMOs was primarily responsible for a dramatic increase in medium-sized EMOs. The biggest net increase in profiled schools for an EMO from 2007-2008 was Imagine Schools, Inc., which managed 43 schools in 2007-2008 and 76 schools in 2008-2009. Nineteen of these schools were confirmed as opening in 2008-2009. The years that the remaining 14 schools began operation could not be confirmed.