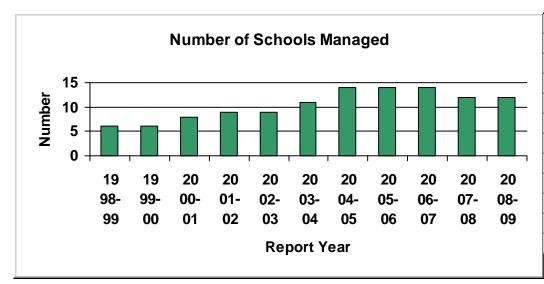

#### Number of Schools Managed by Education Management Organizations

Table 2 displays the number of schools managed by EMOs that were profiled from the period 1998-1999 to 2007-2008. In 2008-2009, medium-sized and large EMOs managed a total of 733 schools, up from 533 in 2007-2008. The addition of two large EMOs, Academica and Insight Schools, added 64 schools to the large EMO category. The addition of 12 medium-sized EMOs was primarily responsible for a dramatic increase in medium-sized EMOs. The biggest net increase in profiled schools for an EMO from 2007-2008 was Imagine Schools, Inc., which managed 43 schools in 2007-2008 and 76 schools in 2008-2009. Nineteen of these schools were confirmed as opening in 2008-2009. The years that the remaining 14 schools began operation could not be confirmed.

Figure 2 illustrates the growth trends associated with the schools-under-management data in Table 2. Note that large EMOs predominate, even with the dramatic increase in the

number of medium and small EMOs. Over the past decade, large EMOs have increased their share of the total number of schools under management. Medium-sized and small EMOs have only shown gradual growth in terms of the total number of schools they operate.

Large EMOs (i.e., those managing 10 or more schools) now account for 73.3% of all EMO-managed schools; mediumsized EMOs account for 15.4% of all EMO-operated schools; and small EMOs account for an additional 11.3%.