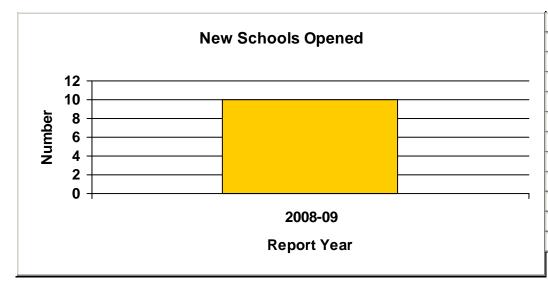

#### Number of Schools Managed by Education Management Organizations

Table 2 displays the number of schools managed by EMOs that were profiled from the period 1998-1999 to 2007-2008. In 2008-2009, medium-sized and large EMOs managed a total of 733 schools, up from 533 in 2007-2008. The addition of two large EMOs, Academica and Insight Schools, added 64 schools to the large EMO category. The addition of 12 medium-sized EMOs was primarily responsible for a dramatic increase in medium-sized EMOs. The biggest net increase in profiled schools for an EMO from 2007-2008 was Imagine Schools, Inc., which managed 43 schools in 2007-2008 and 76 schools in 2008-2009. Nineteen of these schools were confirmed as opening in 2008-2009. The years that the remaining 14 schools began operation could not be confirmed.