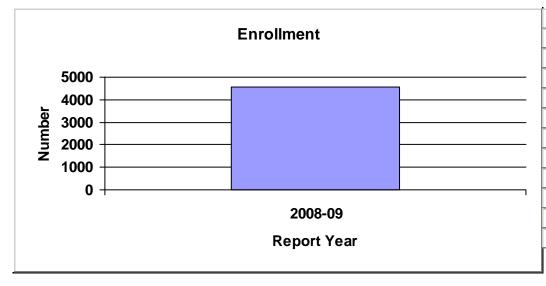

Fifty of the 56 virtual schools are run by large EMOs. Three medium EMOs, Pinnacle Education, Inc., Humanities and Sciences Academy of the United States, and eSchool Consultants, each manage one virtual school. The remaining three virtual schools are managed by small EMOs. KC Distance Learning, Inc. manages two schools, both of which are virtual. Altair Learning Management is a single-site EMO that manages a virtual school with the largest enrollment of any of the schools profiled (Electronic Classroom of Tomorrow, 8,476).