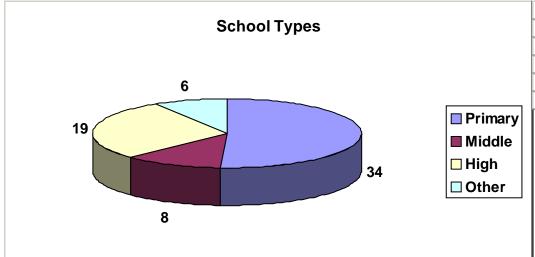

The data in Table 5 display the number of EMO-managed schools and total enrollment of those schools by school type. The Common Core of Data definitions were used to classify schools as either "primary," "middle," "high," or "other" (see definitions in Appendix A). Fifty-seven percent of all EMO-managed schools are at the primary level in 2008-2009, compared with 60% in the previous year.

Table 5. Number of Schools and Students Enrolled in Schools Operated by Profiled EMOs, By School Level (2006-2007 to 2008-2009)

|         | 200     | 6-2007     | 200     | 07-2008    | 2008-2009 |            |  |
|---------|---------|------------|---------|------------|-----------|------------|--|
|         | Schools | Enrollment | Schools | Enrollment | Schools   | Enrollment |  |
| Primary | 292     | 133,886    | 324     | 161,256    | 419       | 189,361    |  |
| Middle  | 27      | 12,434     | 33      | 13,917     | 54        | 16,022     |  |
| High    | 94      | 28,352     | 100     | 48,745     | 146       | 41,743     |  |
| Other   | 88      | 54,826     | 76      | 30,495     | 114       | 92,096     |  |