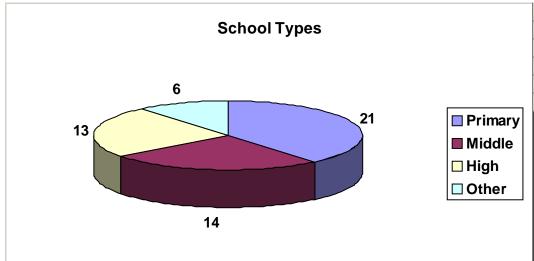

The data in Table 5 display the number of EMO-managed schools and total enrollment of those schools by school type. The Common Core of Data definitions were used to classify schools as either "primary," "middle," "high," or "other" (see definitions in Appendix A). Fifty-seven percent of all EMO-managed schools are at the primary level in 2008-2009, compared with 60% in the previous year.