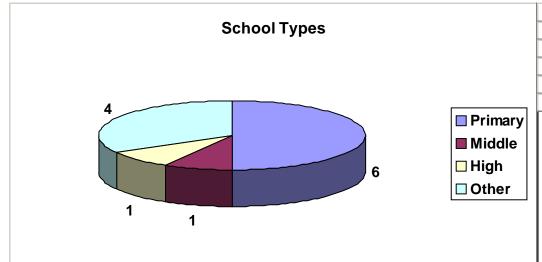

The data in Table 5 display the number of EMO-managed schools and total enrollment of those schools by school type. The Common Core of Data definitions were used to classify schools as either "primary," "middle," "high," or "other" (see definitions in Appendix A). Fifty-seven percent of all EMO-managed schools are at the primary level in 2008-2009, compared with 60% in the previous year.