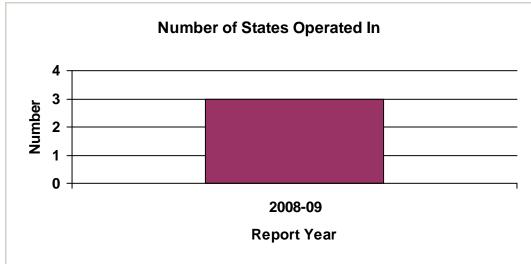

#### National Landscape

• The number of states in which for-profit EMOs operated increased from 28 in 2007-2008 to 31 in 2008-2009.