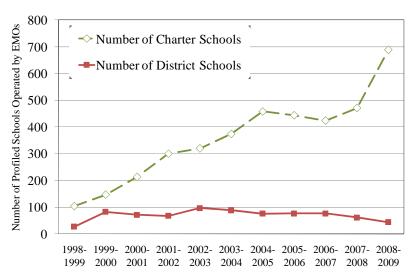

With regard to the numbers of schools in operation by school type, Figure 3 illustrates that charter schools account for approximately 94% of all EMOmanaged schools. Since 2003-2004, the number of district schools managed by EMOs has trended down-ward. Even with dramatic increase in the number of EMO-managed schools profiled, the number of EMO-managed district

Figure 3. Number of Charter Schools and District Schools Operated by For-Profit EMOs

Figure 4. Number of Brick and Mortar Schools and Virtual Schools Operated by EMOs

<sup>&</sup>lt;sup>2</sup> Email from Madeline Grossmann, Assistant to the President, Imagine Schools Arlington Office, July 23, 2009.

schools decreased to 44 from 62, making district schools a mere 6% of all EMO-managed schools.<sup>3</sup>

Figure 4 contrasts the number of EMO-managed "brick and mortar" schools to the number of virtual schools managed by EMOs. A virtual school delivers its curriculum and provides instruction via the Internet and electronic communication (see Appendix A for definitions). We have only collected data on virtual schools since the 2003-2004 school year. In that time, the number of virtual schools included in the *Profiles* reports has grown from 17 to 56. Virtual schools accounted for only 4% of the EMO-managed schools in 2003-2004; this year they accounted for 7.6% of EMO-managed schools. Because the virtual schools tend to have much larger enrollments than traditional brick-and-mortar schools, the number of students they enroll—as a proportion of all students in EMO-managed schools—accounts for 20.4% of all students in EMO-operated schools, up from 17.4% last year.