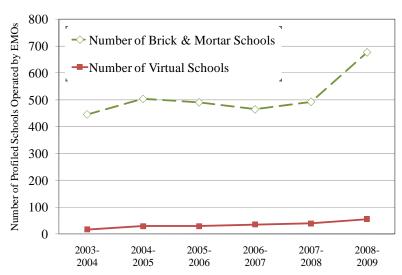

Figure 3. Number of Charter Schools and District Schools Operated by For-Profit EMOs

Figure 4. Number of Brick and Mortar Schools and Virtual Schools Operated by EMOs

<sup>&</sup>lt;sup>2</sup> Email from Madeline Grossmann, Assistant to the President, Imagine Schools Arlington Office, July 23, 2009.

schools decreased to 44 from 62, making district schools a mere 6% of all EMO-managed schools.<sup>3</sup>

Figure 4 contrasts the number of EMO-managed "brick and mortar" schools to the number of virtual schools managed by EMOs. A virtual school delivers its curriculum and provides instruction via the Internet and electronic communication (see Appendix A for definitions). We have only collected data on virtual schools since the 2003-2004 school year. In that time, the number of virtual schools included in the *Profiles* reports has grown from 17 to 56. Virtual schools accounted for only 4% of the EMO-managed schools in 2003-2004; this year they accounted for 7.6% of EMO-managed schools. Because the virtual schools tend to have much larger enrollments than traditional brick-and-mortar schools, the number of students they enroll—as a proportion of all students in EMO-managed schools—accounts for 20.4% of all students in EMO-operated schools, up from 17.4% last year.

Table 3. Number of Managed Schools by School Type

|                                  | 2003-<br>2004 | 2004-<br>2005 | 2005-<br>2006 | 2006-<br>2007 | 2007-<br>2008 | 2008-<br>2009 |
|----------------------------------|---------------|---------------|---------------|---------------|---------------|---------------|
| Number of Brick & Mortar Schools | 446           | 504           | 491           | 465           | 493           | 677           |
| Number of Virtual Schools        | 17            | 30            | 30            | 36            | 40            | 56            |