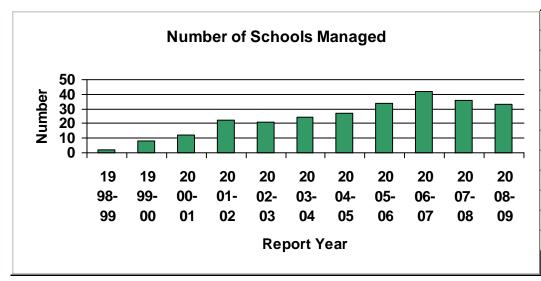

#### Number of Schools Managed by Education Management Organizations

Table 2 displays the number of schools managed by EMOs that were profiled from the period 1998-1999 to 2007-2008. In 2008-2009, medium-sized and large EMOs managed a total of 733 schools, up from 533 in 2007-2008. The addition of two large EMOs, Academica and Insight Schools, added 64 schools to the large EMO category. The addition of 12 medium-sized EMOs was primarily responsible for a dramatic increase in medium-sized EMOs. The biggest net increase in profiled schools for an EMO from 2007-2008 was Imagine Schools, Inc., which managed 43 schools in 2007-2008 and 76 schools in 2008-2009. Nineteen of these schools were confirmed as opening in 2008-2009. The years that the remaining 14 schools began operation could not be confirmed.

Table 2. Number of Schools Managed by Profiled EMOs, By EMO Size

| 200010 20 1 (00111          | Tuble 21 Transport of Schools Transport by 1 Tollieu 21/105/25 21/10 Size |               |               |               |               |               |               |               |               |               |               |  |
|-----------------------------|---------------------------------------------------------------------------|---------------|---------------|---------------|---------------|---------------|---------------|---------------|---------------|---------------|---------------|--|
|                             | 1998-<br>1999                                                             | 1999-<br>2000 | 2000-<br>2001 | 2001-<br>2002 | 2002-<br>2003 | 2003-<br>2004 | 2004-<br>2005 | 2005-<br>2006 | 2006-<br>2007 | 2007-<br>2008 | 2008-<br>2009 |  |
| Large EMOs                  | 94                                                                        | 177           | 223           | 281           | 325           | 373           | 434           | 424           | 409           | 450           | 537           |  |
| Medium EMOs                 | 32                                                                        | 48            | 58            | 52            | 50            | 51            | 49            | 56            | 56            | 44            | 113           |  |
| Small EMOs                  | 5                                                                         | 5             | 4             | 35            | 42            | 39            | 51            | 41            | 36            | 39            | 83            |  |
| Total number of EMO schools | 131                                                                       | 230           | 285           | 368           | 417           | 463           | 534           | 521           | 501           | 533           | 733           |  |

To accurately interpret these numbers it is important to note that in 2006-2007, Imagine Schools Inc., the nation's second largest EMO, reported that it had changed from a for-profit to a nonprofit organization. As a result the company and the estimated 38 schools it managed that year were not included in the 2006-2007 *Profiles* report. In researching the 2007-2008 report we learned that Imagine Schools, Inc. was still operating as a for-profit company because it had not yet received IRS approval to operate as a

Figure 2 illustrates the growth trends associated with the schools-under-management data in Table 2. Note that large EMOs predominate, even with the dramatic increase in the

number of medium and small EMOs. Over the past decade, large EMOs have increased their share of the total number of schools under management. Medium-sized and small EMOs have only shown gradual growth in terms of the total number of schools they operate.

Large EMOs (i.e., those managing 10 or more schools) now account for 73.3% of all EMO-managed schools; mediumsized EMOs account for 15.4% of all EMO-operated schools; and small EMOs account for an additional 11.3%.