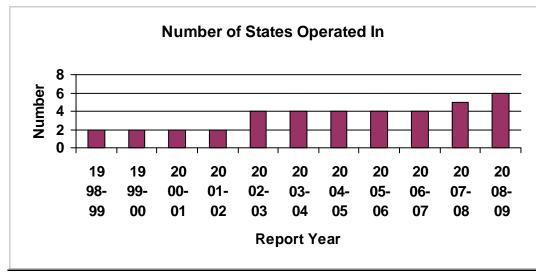

#### National Landscape

• The number of states in which for-profit EMOs operated increased from 28 in 2007-2008 to 31 in 2008-2009.

#### Number of Education Management Organizations Profiled

Table 1 presents growth trend data for large, medium, and small EMOs. Since the first *Profiles* report in 1999, the number of EMOs profiled has increased from 14 to 95. The number of states in which EMOs operate has grown from 16 to 31.

#### Number of EMOs by State

Figure 6 illustrates the distribution of EMOs by state. Michigan has the most for-profit EMOs, with a total of 37 companies that operate 1 or more public charter schools. Arizona is close behind, with 36 for-profit EMOs. Florida, Ohio, and Pennsylvania also have a sizeable number of EMOs, each with between 11 and 19 companies. After these

Figure 6. Number of For-Profit EMOs by State

states, the numbers of companies per state drop off considerably. The remaining 26 states with EMOs typically have between 1 and 5 for-profit EMOs operating within their borders.