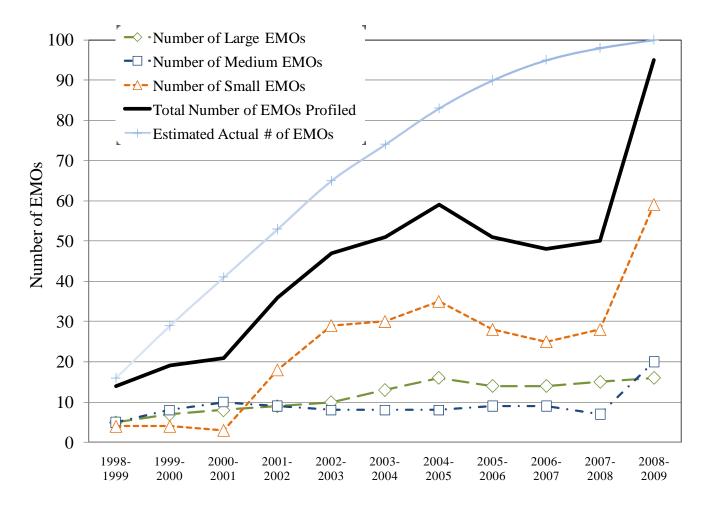

Figure 1 illustrates the trends in the number of EMOs profiled over the past decade. The total number of EMO profiles in each annual report is illustrated with the solid dark line. *Profiles* reports have never fully captured the number of small EMOs. Small EMOs (i.e., companies operating three or fewer schools) are more difficult to identify, and—as we have learned over the years—are more difficult to obtain information from. However, the use of state resources and key informants reduced the severity of this problem and identified 31 additional small EMOs, 12 additional medium EMOs, and two additional large EMOs.

*Profiles* reports from 2005-2006 and 2006-2007 did not include new small EMOs. The 2007-2008 report included and updated the information about those small EMOs included in past reports and added small EMOs identified in the course of last year's research. The data in this report continue these methods. In last year's report, the authors suggested that the number of small EMOs may exceed the total number of large and medium EMOs combined. This year's data support our surmise. Based on what we know from states like Michigan and Arizona, where most of the small EMOs are located, this category of company continues to increase, while the number of large and medium-sized EMOs has leveled off over the past few years.

While the number of profiled EMOs dramatically increased this year, it is important to note our data suggest that the growth of the for-profit EMO sector has slowed in recent years. Although the growth in the total number of schools operated by EMOs is slowing, many of the medium-sized and large EMOs have been diversifying and expanding into new service areas, such as the provision of supplemental education services that are less regulated and show growth potential. Some EMOs, such as EdisonLearning, also have packaged and sold or leased their curricula, accountability, and in-service training systems.

Figure 1. Illustration of the Actual Number of Profiled EMOs by Size