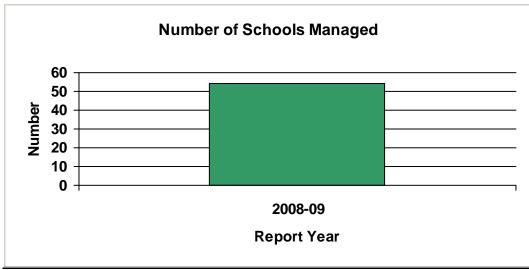

#### Number of Schools Managed by Education Management Organizations

Table 2 displays the number of schools managed by EMOs that were profiled from the period 1998-1999 to 2007-2008. In 2008-2009, medium-sized and large EMOs managed a total of 733 schools, up from 533 in 2007-2008. The addition of two large EMOs, Academica and Insight Schools, added 64 schools to the large EMO category. The addition of 12 medium-sized EMOs was primarily responsible for a dramatic increase in medium-sized EMOs. The biggest net increase in profiled schools for an EMO from 2007-2008 was Imagine Schools, Inc., which managed 43 schools in 2007-2008 and 76 schools in 2008-2009. Nineteen of these schools were confirmed as opening in 2008-2009. The years that the remaining 14 schools began operation could not be confirmed.