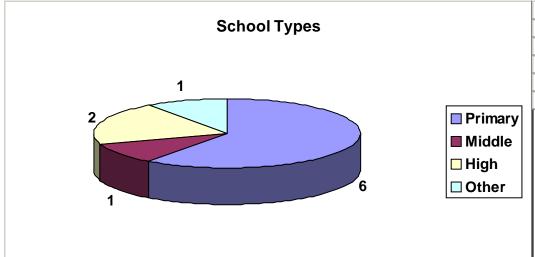

The data in Table 5 display the number of EMO-managed schools and total enrollment of those schools by school type. The Common Core of Data definitions were used to classify schools as either "primary," "middle," "high," or "other" (see definitions in Appendix A). Fifty-seven percent of all EMO-managed schools are at the primary level in 2008-2009, compared with 60% in the previous year.