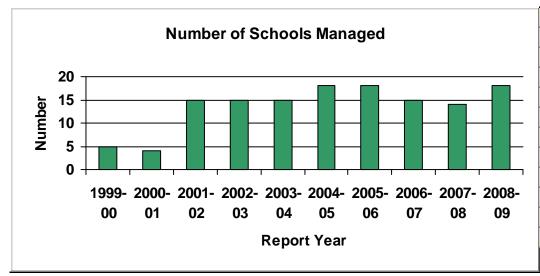

#### Number of Schools Managed by Education Management Organizations

Table 2 displays the number of schools managed by EMOs that were profiled from the period 1998-1999 to 2007-2008. In 2008-2009, medium-sized and large EMOs managed a total of 733 schools, up from 533 in 2007-2008. The addition of two large EMOs, Academica and Insight Schools, added 64 schools to the large EMO category. The addition of 12 medium-sized EMOs was primarily responsible for a dramatic increase in medium-sized EMOs. The biggest net increase in profiled schools for an EMO from 2007-2008 was Imagine Schools, Inc., which managed 43 schools in 2007-2008 and 76 schools in 2008-2009. Nineteen of these schools were confirmed as opening in 2008-2009. The years that the remaining 14 schools began operation could not be confirmed.

Table 2. Number of Schools Managed by Profiled EMOs, By EMO Size

| 200010 20 1 (00111          | Tuble 21 Transport of Schools Transport by 1 Tollieu 21/105/25 21/10 Size |               |               |               |               |               |               |               |               |               |               |  |
|-----------------------------|---------------------------------------------------------------------------|---------------|---------------|---------------|---------------|---------------|---------------|---------------|---------------|---------------|---------------|--|
|                             | 1998-<br>1999                                                             | 1999-<br>2000 | 2000-<br>2001 | 2001-<br>2002 | 2002-<br>2003 | 2003-<br>2004 | 2004-<br>2005 | 2005-<br>2006 | 2006-<br>2007 | 2007-<br>2008 | 2008-<br>2009 |  |
| Large EMOs                  | 94                                                                        | 177           | 223           | 281           | 325           | 373           | 434           | 424           | 409           | 450           | 537           |  |
| Medium EMOs                 | 32                                                                        | 48            | 58            | 52            | 50            | 51            | 49            | 56            | 56            | 44            | 113           |  |
| Small EMOs                  | 5                                                                         | 5             | 4             | 35            | 42            | 39            | 51            | 41            | 36            | 39            | 83            |  |
| Total number of EMO schools | 131                                                                       | 230           | 285           | 368           | 417           | 463           | 534           | 521           | 501           | 533           | 733           |  |