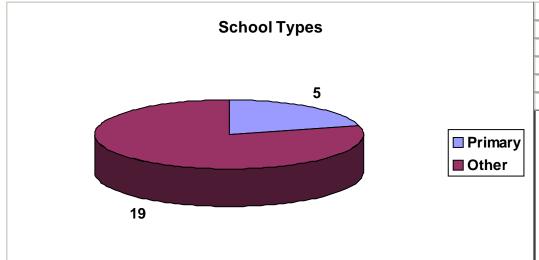

The data in Table 5 display the number of EMO-managed schools and total enrollment of those schools by school type. The Common Core of Data definitions were used to classify schools as either "primary," "middle," "high," or "other" (see definitions in Appendix A). Fifty-seven percent of all EMO-managed schools are at the primary level in 2008-2009, compared with 60% in the previous year.