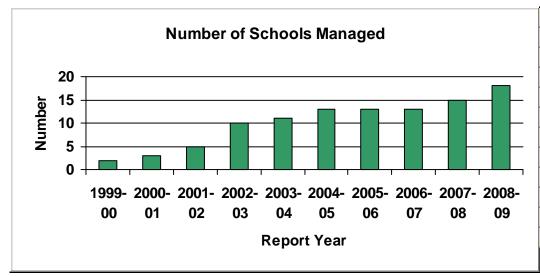

#### Number of Schools Managed by Education Management Organizations

Table 2 displays the number of schools managed by EMOs that were profiled from the period 1998-1999 to 2007-2008. In 2008-2009, medium-sized and large EMOs managed a total of 733 schools, up from 533 in 2007-2008. The addition of two large EMOs, Academica and Insight Schools, added 64 schools to the large EMO category. The addition of 12 medium-sized EMOs was primarily responsible for a dramatic increase in medium-sized EMOs. The biggest net increase in profiled schools for an EMO from 2007-2008 was Imagine Schools, Inc., which managed 43 schools in 2007-2008 and 76 schools in 2008-2009. Nineteen of these schools were confirmed as opening in 2008-2009. The years that the remaining 14 schools began operation could not be confirmed.

Figure 2 illustrates the growth trends associated with the schools-under-management data in Table 2. Note that large EMOs predominate, even with the dramatic increase in the

number of medium and small EMOs. Over the past decade, large EMOs have increased their share of the total number of schools under management. Medium-sized and small EMOs have only shown gradual growth in terms of the total number of schools they operate.

Large EMOs (i.e., those managing 10 or more schools) now account for 73.3% of all EMO-managed schools; mediumsized EMOs account for 15.4% of all EMO-operated schools; and small EMOs account for an additional 11.3%.