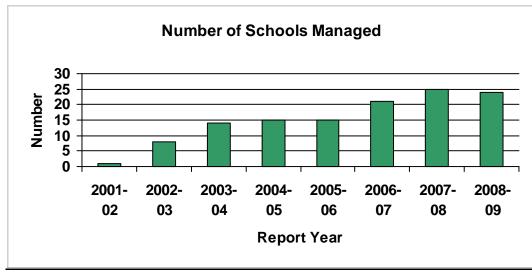

#### Number of Education Management Organizations Profiled

Table 1 presents growth trend data for large, medium, and small EMOs. Since the first *Profiles* report in 1999, the number of EMOs profiled has increased from 14 to 95. The number of states in which EMOs operate has grown from 16 to 31.

Table 2. Number of Schools Managed by Profiled EMOs, By EMO Size

| 200010 20 1 (00111          | Tuble 21 Transport of Schools Transport by 1 Tollieu 21/105/25 21/10 Size |               |               |               |               |               |               |               |               |               |               |  |
|-----------------------------|---------------------------------------------------------------------------|---------------|---------------|---------------|---------------|---------------|---------------|---------------|---------------|---------------|---------------|--|
|                             | 1998-<br>1999                                                             | 1999-<br>2000 | 2000-<br>2001 | 2001-<br>2002 | 2002-<br>2003 | 2003-<br>2004 | 2004-<br>2005 | 2005-<br>2006 | 2006-<br>2007 | 2007-<br>2008 | 2008-<br>2009 |  |
| Large EMOs                  | 94                                                                        | 177           | 223           | 281           | 325           | 373           | 434           | 424           | 409           | 450           | 537           |  |
| Medium EMOs                 | 32                                                                        | 48            | 58            | 52            | 50            | 51            | 49            | 56            | 56            | 44            | 113           |  |
| Small EMOs                  | 5                                                                         | 5             | 4             | 35            | 42            | 39            | 51            | 41            | 36            | 39            | 83            |  |
| Total number of EMO schools | 131                                                                       | 230           | 285           | 368           | 417           | 463           | 534           | 521           | 501           | 533           | 733           |  |