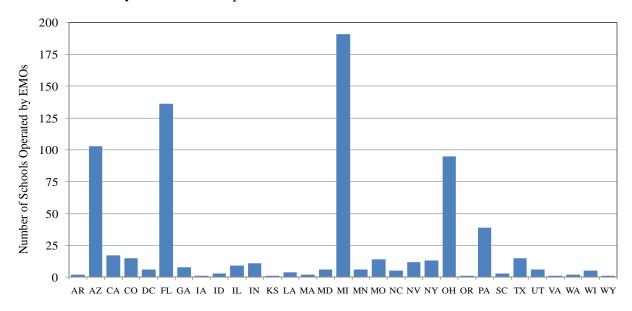

While Figure 6 displays the number of companies in existence, Figure 7 displays the number of schools operated by for-profit EMOs per state. Michigan stands out as an exceptional case, with 191 schools operated by for-profit EMOs. Florida is a distant second, with 136 for-profit EMO operated schools. Arizona's EMOs have fewer schools on average. Therefore, while Arizona had nearly as many companies as Michigan, the total number of schools operated by for-profit EMOs is only 103. Ohio, with 95 schools, and Pennsylvania, with 30 schools, also have large concentrations of for-profit-EMO-operated schools. In the case of Pennsylvania, many of its EMO-operated schools are Philadelphia district schools rather than charter schools. In the other states, the bulk of the EMO-operated schools are charter schools. California, Colorado and Texas, all with between 15 and 17 schools operated by for-profit EMOs, round out what one might consider the key states with for-profit EMOs.