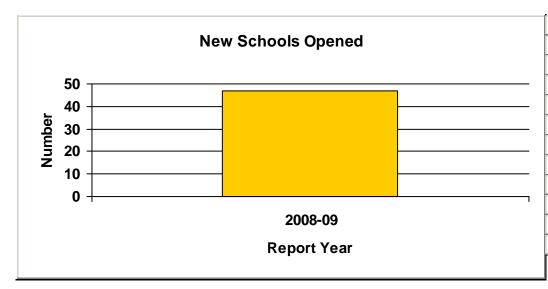

#### Number of Schools Managed by Education Management Organizations

Table 2 displays the number of schools managed by EMOs that were profiled from the period 1998-1999 to 2007-2008. In 2008-2009, medium-sized and large EMOs managed a total of 733 schools, up from 533 in 2007-2008. The addition of two large EMOs, Academica and Insight Schools, added 64 schools to the large EMO category. The addition of 12 medium-sized EMOs was primarily responsible for a dramatic increase in medium-sized EMOs. The biggest net increase in profiled schools for an EMO from 2007-2008 was Imagine Schools, Inc., which managed 43 schools in 2007-2008 and 76 schools in 2008-2009. Nineteen of these schools were confirmed as opening in 2008-2009. The years that the remaining 14 schools began operation could not be confirmed.