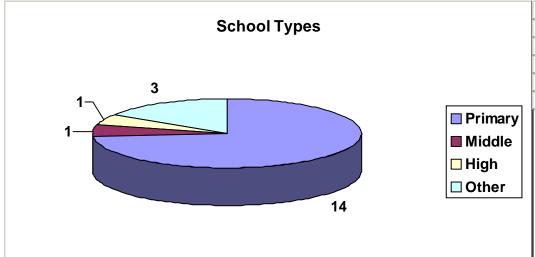

The data in Table 5 display the number of EMO-managed schools and total enrollment of those schools by school type. The Common Core of Data definitions were used to classify schools as either "primary," "middle," "high," or "other" (see definitions in Appendix A). Fifty-seven percent of all EMO-managed schools are at the primary level in 2008-2009, compared with 60% in the previous year.

Table 5. Number of Schools and Students Enrolled in Schools Operated by Profiled EMOs, By School Level (2006-2007 to 2008-2009)

|         | 200     | 6-2007     | 200     | 07-2008    | 2008-2009 |            |  |
|---------|---------|------------|---------|------------|-----------|------------|--|
|         | Schools | Enrollment | Schools | Enrollment | Schools   | Enrollment |  |
| Primary | 292     | 133,886    | 324     | 161,256    | 419       | 189,361    |  |
| Middle  | 27      | 12,434     | 33      | 13,917     | 54        | 16,022     |  |
| High    | 94      | 28,352     | 100     | 48,745     | 146       | 41,743     |  |
| Other   | 88      | 54,826     | 76      | 30,495     | 114       | 92,096     |  |