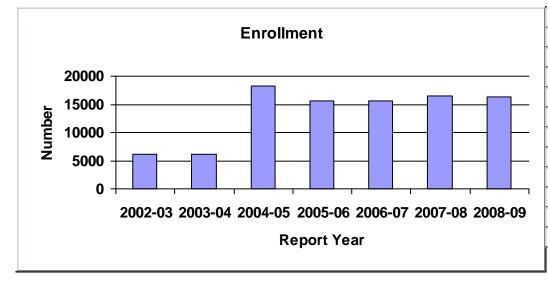

#### Number of Students in Schools Managed by Profiled EMOs

In this section we describe current figures and overall trends in student enrollments. Large EMOs tend to have larger average school enrollments than medium or small EMOs (see Table 6). As a result, although large EMOs account for 73.3% of all EMO-managed schools, they enroll 78.5% of all students in EMO-managed schools (see Table 4).

|                              | 2001-<br>2002 | 2002-<br>2003 | 2003-<br>2004 | 2004-<br>2005 | 2005-<br>2006 | 2006-<br>2007 | 2007-<br>2008 | 2008-<br>2009 |
|------------------------------|---------------|---------------|---------------|---------------|---------------|---------------|---------------|---------------|
| Large EMOs                   | 135,000       | 166,464       | 178,670       | 214,205       | 209,495       | 198,583       | 225,050       | 266,140       |
| Medium EMOs                  | 15,057        | 14,168        | 11,665        | 13,535        | 15,971        | 20,092        | 15,758        | 34,956        |
| Small EMOs                   | 6,960         | 8,567         | 10,068        | 14,688        | 12,503        | 10,823        | 13,605        | 38,126        |
| Total number of EMO students | 157,017       | 189,199       | 200,403       | 242,428       | 237,969       | 229,498       | 254,413       | 339,222       |

Figure 5. Number of Students Enrolled in Schools Managed by For-Profit EMOs

Prior to 2001-2002, student enrollment data were not collected for *Profiles* reports. Figure 5 displays enrollment data for companies profiled for the period 2001-2002 to 2008-2009. Also displayed is the calculated student enrollment trend estimate. The estimated enrollment for the first three years is based on the number of schools and the mean enrollment in schools for 2001-2002 and 2002-2003.

Each year since 2001-2002 the average and median enrollment for EMO-managed schools has increased. This fact also is taken into account when we calculate our estimated enrollments. The dip in overall enrollment in 2006-2007 is due to the exclusion of Imagine Schools Inc., which was included again in 2007-2008 and in the current report.