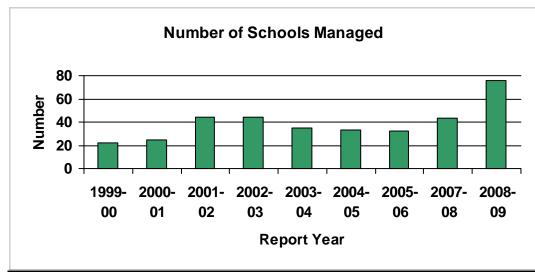

Figure 1. Illustration of the Actual Number of Profiled EMOs by Size

#### Number of Schools Managed by Education Management Organizations

Table 2 displays the number of schools managed by EMOs that were profiled from the period 1998-1999 to 2007-2008. In 2008-2009, medium-sized and large EMOs managed a total of 733 schools, up from 533 in 2007-2008. The addition of two large EMOs, Academica and Insight Schools, added 64 schools to the large EMO category. The addition of 12 medium-sized EMOs was primarily responsible for a dramatic increase in medium-sized EMOs. The biggest net increase in profiled schools for an EMO from 2007-2008 was Imagine Schools, Inc., which managed 43 schools in 2007-2008 and 76 schools in 2008-2009. Nineteen of these schools were confirmed as opening in 2008-2009. The years that the remaining 14 schools began operation could not be confirmed.

Figure 2 illustrates the growth trends associated with the schools-under-management data in Table 2. Note that large EMOs predominate, even with the dramatic increase in the

number of medium and small EMOs. Over the past decade, large EMOs have increased their share of the total number of schools under management. Medium-sized and small EMOs have only shown gradual growth in terms of the total number of schools they operate.

Large EMOs (i.e., those managing 10 or more schools) now account for 73.3% of all EMO-managed schools; mediumsized EMOs account for 15.4% of all EMO-operated schools; and small EMOs account for an additional 11.3%.