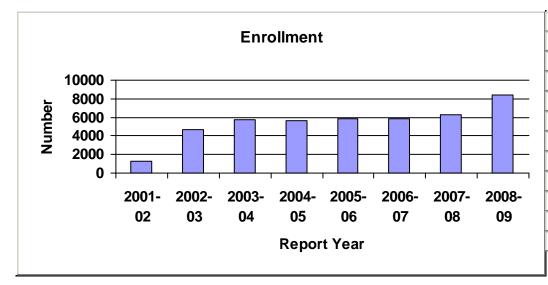

Figure 5. Number of Students Enrolled in Schools Managed by For-Profit EMOs

Prior to 2001-2002, student enrollment data were not collected for *Profiles* reports. Figure 5 displays enrollment data for companies profiled for the period 2001-2002 to 2008-2009. Also displayed is the calculated student enrollment trend estimate. The estimated enrollment for the first three years is based on the number of schools and the mean enrollment in schools for 2001-2002 and 2002-2003.

Each year since 2001-2002 the average and median enrollment for EMO-managed schools has increased. This fact also is taken into account when we calculate our estimated enrollments. The dip in overall enrollment in 2006-2007 is due to the exclusion of Imagine Schools Inc., which was included again in 2007-2008 and in the current report.