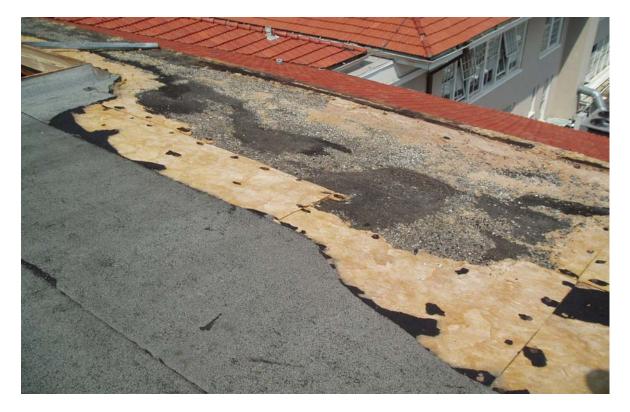

#### General Conditions and Comments

- Roof appears OK if so, could open in 15 days
- Room's 303, 304, 307, and 205 have water damage with possible mold on walls

#### Specific Findings

|            |              |             |         | St       | torm Dan | nage    |                                        |
|------------|--------------|-------------|---------|----------|----------|---------|----------------------------------------|
|            |              |             | None/   | Moderate | Severe   | Replace | Comments                               |
|            |              |             | Minimum |          |          |         |                                        |
| Structure  |              |             |         |          |          |         |                                        |
|            | Foundation   |             | X       |          |          |         |                                        |
|            | Walls, ext.  |             | Х       |          |          |         |                                        |
|            | Roof         |             |         |          |          |         |                                        |
|            |              | Membrane    | Х       |          |          |         |                                        |
|            |              | Flashing    | Х       |          |          |         |                                        |
|            |              | Penetration |         | Х        |          |         | Ventilation                            |
|            |              |             |         |          |          |         | covers<br>missing                      |
|            |              | Gutters     |         |          |          |         | N/A                                    |
|            |              | Fascia      | Х       |          |          |         |                                        |
|            |              | Other       |         |          |          |         |                                        |
|            | Windows, ext |             | X       |          |          |         |                                        |
|            |              | Treatments  | X       |          |          |         |                                        |
|            | Doors, ext   |             | Х       |          |          |         |                                        |
|            | Floors       |             |         | Х        |          |         |                                        |
|            | Walls, int   |             | Х       |          |          |         |                                        |
|            | Doors, int   |             |         | Х        |          |         |                                        |
|            | Ceilings     |             |         | Х        |          |         |                                        |
|            | Fixed Eqpt   |             | Х       |          |          |         |                                        |
| Electrical |              |             |         |          |          |         | Not available                          |
|            | Main Svc     |             |         |          |          |         |                                        |
|            | Distribution |             |         |          |          |         |                                        |
|            | Lighting     |             |         |          |          |         |                                        |
|            | Data         |             |         |          |          |         | Main server<br>rack below<br>roof leak |
| Plumbing   |              |             |         |          |          |         |                                        |
|            | Supply       |             |         | Х        |          |         | Current water<br>not potable           |
|            | Fixtures     |             | Х       |          |          |         |                                        |
|            | Waste        |             | Х       |          |          |         |                                        |