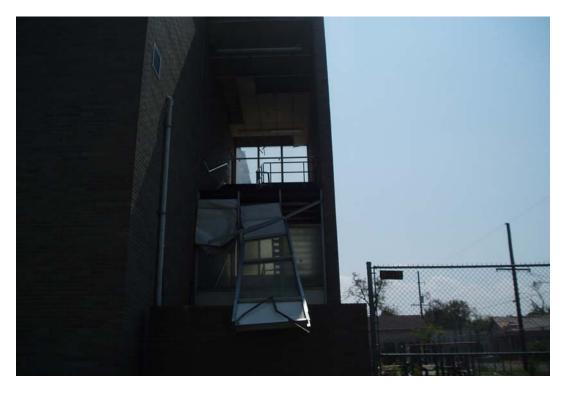

cape      | Х             |   |  |                    |
|                       | Fencing        | Х             |   |  |                    |
|                       | Signage        | Х             |   |  |                    |
|                       | Support        | Х             |   |  |                    |
|                       | Portables      |               |   |  | N/A                |
|                       | Canopies       | Х             |   |  |                    |
|                       | Paint          | X<br>X        |   |  |                    |
|                       | Parking        | Х             |   |  |                    |
|                       | Scoreboard     |               |   |  | N/A                |

Banneker



Light damaged



Window damaged





Bauduit Elementary School

Inspectors: Bill Koelm, Chris Fowler Date Inspected: September 15, 2005 Built: 1912 Building Area: 38,142

#### General Conditions and Comments

- Roof appears OK if so, could open in 15 days
- Room's 303, 304, 307, and 205 have water damage with possible mold on walls

#### Specific Findings

|            |              |             |         | St       | torm Dan | nage    |                                        |
|------------|--------------|-------------|---------|----------|----------|---------|----------------------------------------|
|            |              |             | None/   | Moderate | Severe   | Replace | Comments                               |
|            |              |             | Minimum |          |          |         |