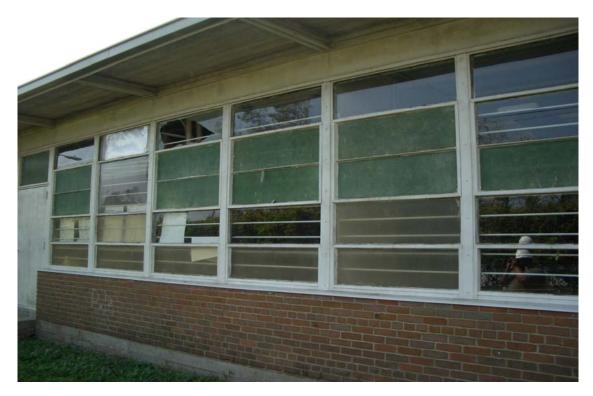

#### General Conditions and Comments

- Some broken windows
- Could open when power is on
- Building was generally in good shape
- Tree down on site

Roof fascia damage

Downspout torn out of gutter

Window damage

Roof ridge tile damage

Window blown out