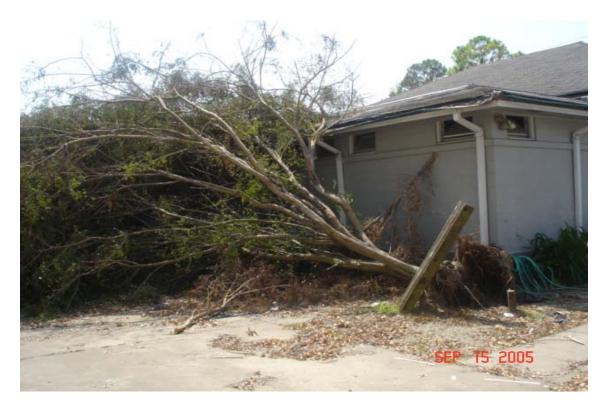

#### General Conditions and Comments

- Some broken windows
- Could open when power is on
- Building was generally in good shape
- Tree down on site