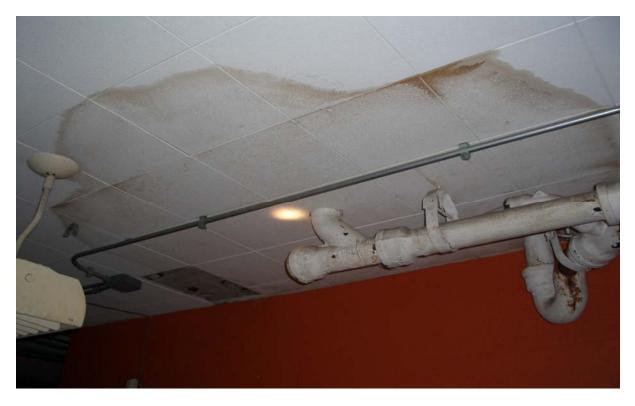

### Bauduit

Ceiling water damage

Ceiling tile down and water on floor

Ceiling and water damage

Evidence of water damage and mold

Martin Behrman Elementary School

Inspectors: Joe Edgens, Chris Moran, Steve Young Date Inspected: September 14, 2005 Built: 1929 Building Area: 134,550