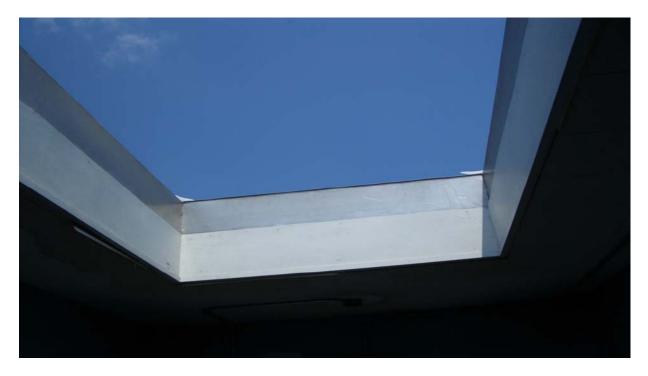

### General Conditions and Comments

- Temporary repair needed to skylight
- Could open immediately when power is on
- Building was generally in good shape
- Very good maintenance

### Specific Findings

|            |              |             |         |          | Storm  | Damage  |                     |
|------------|--------------|-------------|---------|----------|--------|---------|---------------------|
| Structure  |              |             | None/   | Moderate | Severe | Replace | Comments            |
|            |              |             | Minimal |          |        |         |                     |
|            | Foundation   |             | Х       |          |        |         |                     |
|            | Walls, ext.  |             | Х       |          |        |         |                     |
|            | Roof         |             |         |          |        |         |                     |
|            |              | Membrane    | Х       |          |        |         | Some ridge tile off |
|            |              | Flashing    | Х       |          |        |         |                     |
|            |              | Penetration |         | X        |        |         | Skylight blown out  |
|            |              | Gutters     | Х       |          |        |         |                     |
|            |              | Fascia      | Х       |          |        |         |                     |
|            | Windows, ext |             | Х       |          |        |         | 3 windows out       |
|            |              | Treatments  | Х       |          |        |         |                     |
|            | Doors, ext   |             | Х       |          |        |         |                     |
|            | Floors       |             | Х       |          |        |         |                     |
|            | Walls, int   |             | Х       |          |        |         |                     |
|            | Doors, int   |             | Х       |          |        |         |                     |
|            | Ceilings     |             | Х       |          |        |         | Some tile damage    |
|            | Fixed Eqpt   |             | Х       |          |        |         |                     |
| Electrical |              |             |         |          |        |         |                     |
|            | Main Svc     |             |         |          |        |         | No power            |
|            | Distribution |             |         |          |        |         | ٤٢                  |
|            | Lighting     |             |         |          |        |         | ٤٢                  |
|            | Data         |             |         |          |        |         | ٤٢                  |
| Plumbing   |              |             |         |          |        |         |                     |
|            | Supply       |             | Х       |          |        |         |                     |
|            | Fixtures     |             | Х       |          |        |         |                     |
|            | Waste        |             | Х       |          |        |         |                     |
| HVAC       |              |             |         |          |        |         |                     |
|            | Boiler       |             |         |          |        |         | No power            |
|            | Chiller      |             |         |          |        |         | "                   |

Audubon

Tree damage, front yard

Skylight blown off

Prior location of skylight in previous picture

Roof damage

Windows torn off, second story - found mostly intact on ground

Banneker Elementary School

Inspectors: Bill Koelm, Chris Fowler Date Inspected: September 15, 2005 Built: 1968 Building Area: 54,696