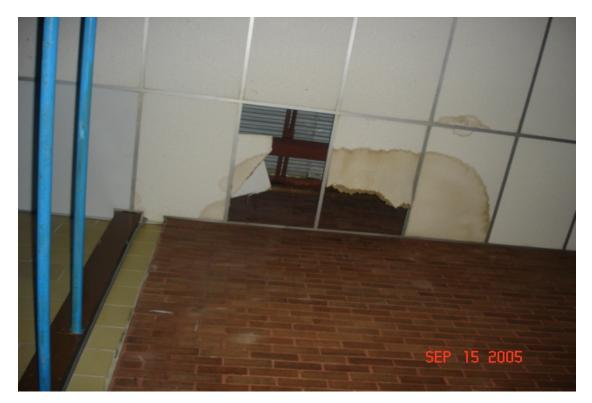

### Bauduit

Ceiling water damage

Ceiling tile down and water on floor

Ceiling and water damage

Evidence of water damage and mold

Martin Behrman Elementary School

Inspectors: Joe Edgens, Chris Moran, Steve Young Date Inspected: September 14, 2005 Built: 1929 Building Area: 134,550