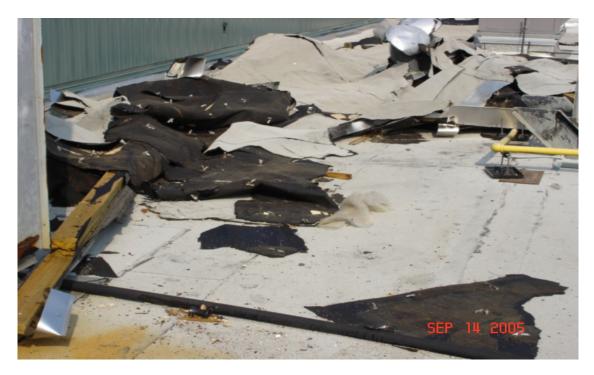

|              | Scoreboards  | X | N/A          |

Rosenwald



Roll up door damaged, delivery dock



Cafeteria roof damage



Flashing damage, cafeteria roof



Door torn off mechanical penthouse

O. Perry Walker High School

Inspectors: Bill Koelm, Chris Fowler, Michael Casserly Date Inspected: September 14, 2005 Built: 1970 Building Area: 172,058 sq. ft.

#### General Conditions and Comments

- Major roof damage over auditorium
- Minor water damage
- Minor glazing damage
- Could open in three weeks without the auditorium
- Roof penetrations had lost caps
- Gym floor may have water underneath tiles
- Could not get direct access to roof
- Building being used as U.S. Army barracks and staging area

#### **Specific Findings**

|           |              |             | Storm Damage |      |      |         | ge                 |
|-----------|--------------|-------------|--------------|----