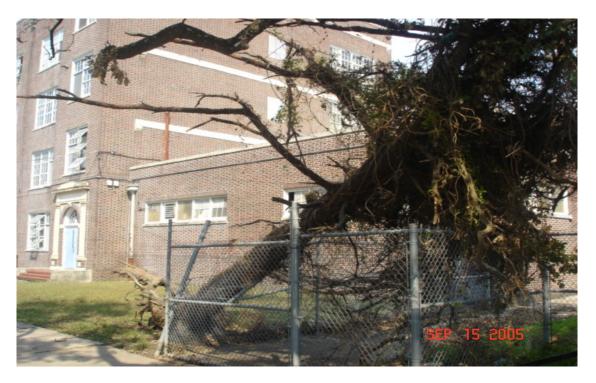

### Arthur Ashe School

Inspectors: Joe Edgens, Chris Moran, Steve Young Date Inspected: September 14, 2005 Built: 1907 Building Area: 26,504

#### General Conditions and Comments

- Some broken windows
- Could open when power is on
- Building was generally in good shape
- Tree down on site