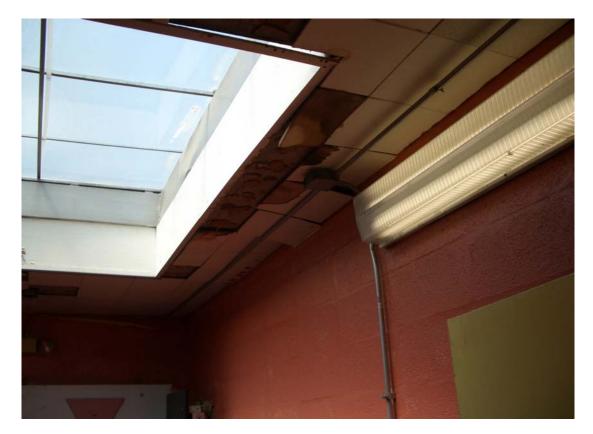

### General Conditions and Comments

- Temporary repair needed to skylight
- Could open immediately when power is on
- Building was generally in good shape
- Very good maintenance

### Specific Findings

|            |              |             |         |          | Storm  | Damage  |                     |
|------------|--------------|-------------|---------|----------|--------|---------|---------------------|
| Structure  |              |             | None/   | Moderate | Severe | Replace | Comments            |
|            |              |             | Minimal |          |        |         |                     |
|            | Foundation   |             | Х       |          |        |         |                     |
|            | Walls, ext.  |             | Х       |          |        |         |                     |
|            | Roof         |             |         |          |        |         |                     |
|            |              | Membrane    | Х       |          |        |         | Some ridge tile off |
|            |              | Flashing    | Х       |          |        |         |                     |
|            |              | Penetration |         | X        |        |         | Skylight blown out  |
|            |              | Gutters     | Х       |          |        |         |                     |
|            |              | Fascia      | Х       |          |        |         |                     |
|            | Windows, ext |             | Х       |          |        |         | 3 windows out       |
|            |              | Treatments  | Х       |          |        |         |                     |
|            | Doors, ext   |             | Х       |          |        |         |                     |
|            | Floors       |             | Х       |          |        |         |                     |
|            | Walls, int   |             | Х       |          |        |         |                     |
|            | Doors, int   |             | Х       |          |        |         |                     |
|            | Ceilings     |             | Х       |          |        |         | Some tile damage    |
|            | Fixed Eqpt   |             | Х       |          |        |         |                     |
| Electrical |              |             |         |          |        |         |                     |
|            | Main Svc     |             |         |          |        |         | No power            |
|            | Distribution |             |         |          |        |         | ٤٢                  |
|            | Lighting     |             |         |          |        |         | ٤٢                  |
|            | Data         |             |         |          |        |         | ٤٢                  |
| Plumbing   |              |             |         |          |        |         |                     |
|            | Supply       |             | Х       |          |        |         |                     |
|            | Fixtures     |             | Х       |          |        |         |                     |
|            | Waste        |             | Х       |          |        |         |                     |
| HVAC       |              |             |         |          |        |         |                     |
|            | Boiler       |             |         |          |        |         | No power            |
|            | Chiller      |             |         |          |        |         | "                   |