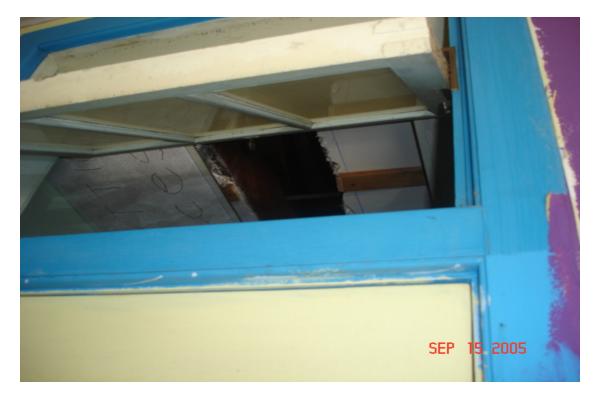

### General Conditions and Comments

- Stairwell curtain wall damaged
- Rooms 303, 312, and 313 have moderate water damage
- Estimate when electrical is restored, the school could be in operation in 1 week