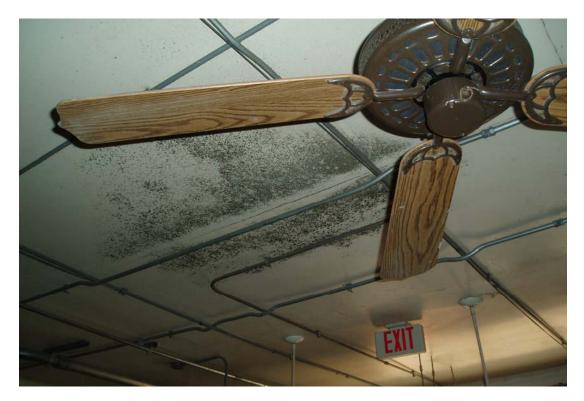

#### General Conditions and Comments

- Roof appears OK if so, could open in 15 days
- Room's 303, 304, 307, and 205 have water damage with possible mold on walls