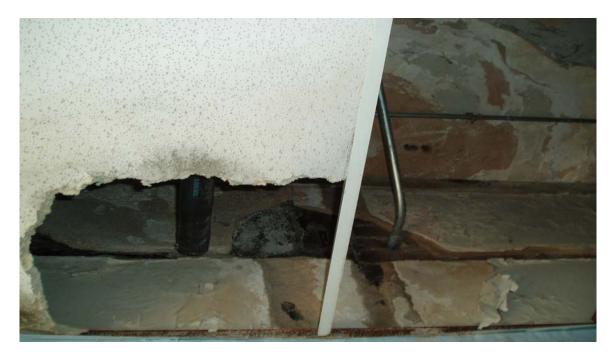

### Bauduit

Ceiling water damage

Ceiling tile down and water on floor

Ceiling and water damage

Evidence of water damage and mold

Martin Behrman Elementary School

Inspectors: Joe Edgens, Chris Moran, Steve Young Date Inspected: September 14, 2005 Built: 1929 Building Area: 134,550