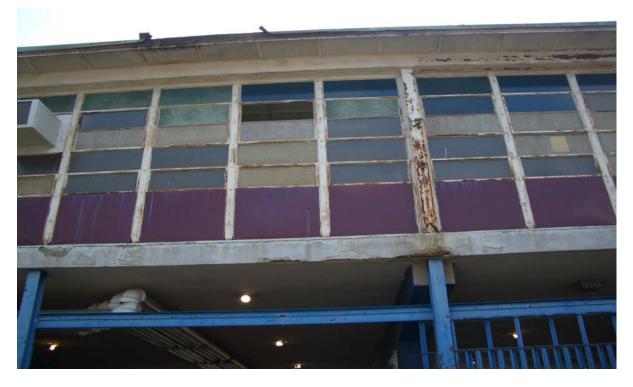

### General Observations and Findings

- Most of the buildings inspected by the team experienced minor to moderate storm damage from Hurricane Katrina. In some cases, damage to a wing of the school, an auditorium or cafeteria incurred severe damage.
- The school district could bring up at least 15 of the 21 schools inspected by October 26, contingent on the availability of contractors. Five schools required more extensive repairs, but could be activated in the second semester of the 2005-2006 school year. One school needs to be revisted.

#### Schools Not Ready to Bring Up Immediately

- Many of the schools were in various states of disrepair or had numerous life/safety code violations. The district should understand that FEMA will not pay to fix these pre-existing conditions.
- A lot of the water damage the teams observed appeared to have come through broken or blown out windows, roof vents, roof dormers, skylights etc.
- The district will have to find ways outside of the FEMA process to spruce up the schools that it opens first.
- The district may be too optimistic about the availability of contractors, given the scale of the disaster and the generosity of FEMA, and overly optimistic about how long the entire reclaiming process will take.
- The district had not secured contractors at the time of the site visit to begin renovating the schools. The team was concerned that resources may be used up before the district is ready to act.
- The district will be eligible for disaster mitigation grants (separate program through FEMA to state). The district should start asking about these in a few months.