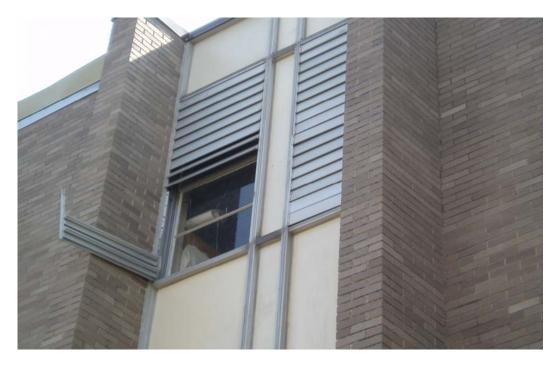

| Landscape      | Х             |   |  |                    |
|                       | Fencing        | Х             |   |  |                    |
|                       | Signage        | Х             |   |  |                    |
|                       | Support        | Х             |   |  |                    |
|                       | Portables      |               |   |  | N/A                |
|                       | Canopies       | Х             |   |  |                    |
|                       | Paint          | X<br>X        |   |  |                    |
|                       | Parking        | Х             |   |  |                    |
|                       | Scoreboard     |               |   |  | N/A                |

Banneker



Light damaged



Window damaged





Bauduit Elementary School

Inspectors: Bill Koelm, Chris Fowler Date Inspected: September 15, 2005 Built: 1912 Building Area: 38,142

#### General Conditions and Comments

- Roof appears OK if so, could open in 15 days
- Room's 303, 304, 307, and 205 have water damage with possible mold on walls

#### Specific Findings

|            |              |             |         | St       | torm Dan | nage    |                                        |
|------------|--------------|-------------|---------|----------|----------|---------|----------------------------------------|
|            |              |             | None/   | Moderate | Severe   | Replace | Comments                               |
|            |              |             | Minimum |          |          |