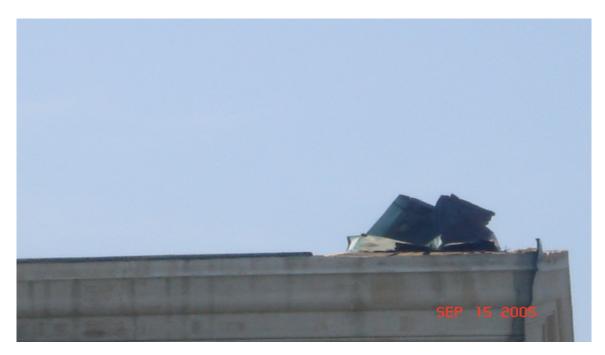

#### General Conditions and Comments

- Round dormers torn off roof all around
- Skylight off roof
- Minor ceiling damage
- Could open by sealing roof damage