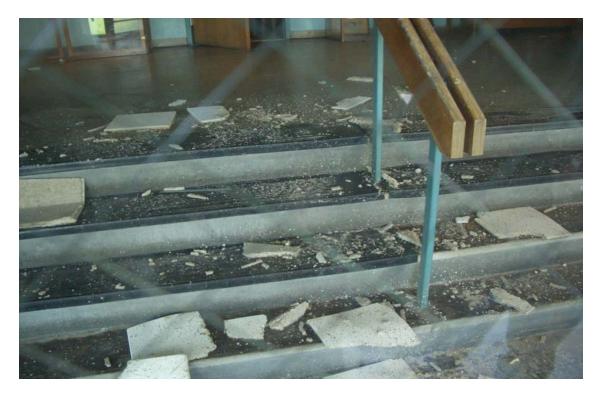

### Bauduit

Ceiling water damage

Ceiling tile down and water on floor

Ceiling and water damage

Evidence of water damage and mold

Martin Behrman Elementary School

Inspectors: Joe Edgens, Chris Moran, Steve Young Date Inspected: September 14, 2005 Built: 1929 Building Area: 134,550