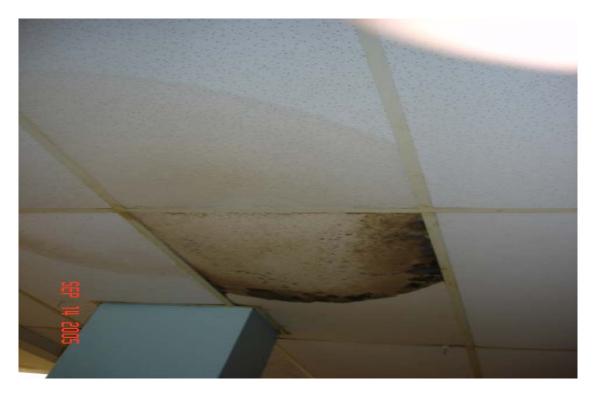

### Bauduit

Ceiling water damage

Ceiling tile down and water on floor

Ceiling and water damage

Evidence of water damage and mold

Martin Behrman Elementary School

Inspectors: Joe Edgens, Chris Moran, Steve Young Date Inspected: September 14, 2005 Built: 1929 Building Area: 134,550