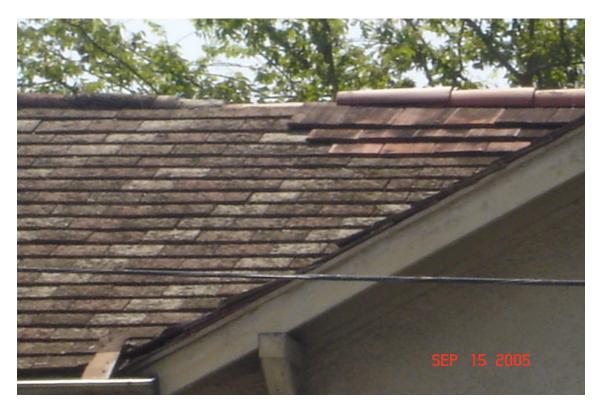

### General Conditions and Comments

- Temporary repair needed to skylight
- Could open immediately when power is on
- Building was generally in good shape
- Very good maintenance

### Specific Findings

|            |              |             |         |          | Storm  | Damage  |                     |
|------------|--------------|-------------|---------|----------|--------|---------|---------------------|
| Structure  |              |             | None/   | Moderate | Severe | Replace | Comments            |
|            |              |             | Minimal |          |        |         |                     |
|            | Foundation   |             | Х       |          |        |         |                     |
|            | Walls, ext.  |             | Х       |          |        |         |                     |
|            | Roof         |             |         |          |        |         |                     |
|            |              | Membrane    | Х       |          |        |         | Some ridge tile off |
|            |              | Flashing    | Х       |          |        |         |                     |
|            |              | Penetration |         | X        |        |         | Skylight blown out  |
|            |              | Gutters     | Х       |          |        |         |                     |
|            |              | Fascia      | Х       |          |        |         |                     |
|            | Windows, ext |             | Х       |          |        |         | 3 windows out       |
|            |              | Treatments  | Х       |          |        |         |                     |
|            | Doors, ext   |             | Х       |          |        |         |                     |
|            | Floors       |             | Х       |          |        |         |                     |
|            | Walls, int   |             | Х       |          |        |         |                     |
|            | Doors, int   |             | Х       |          |        |         |                     |
|            | Ceilings     |             | Х       |          |        |         | Some tile damage    |
|            | Fixed Eqpt   |             | Х       |          |        |         |                     |
| Electrical |              |             |         |          |        |         |                     |
|            | Main Svc     |             |         |          |        |         | No power            |
|            | Distribution |             |         |          |        |         | ٤٢                  |
|            | Lighting     |             |         |          |        |         | ٤٢                  |
|            | Data         |             |         |          |        |         | ٤٢                  |
| Plumbing   |              |             |         |          |        |         |                     |
|            | Supply       |             | Х       |          |        |         |                     |
|            | Fixtures     |             | Х       |          |        |         |                     |
|            | Waste        |             | Х       |          |        |         |                     |
| HVAC       |              |             |         |          |        |         |                     |
|            | Boiler       |             |         |          |        |         | No power            |
|            | Chiller      |             |         |          |        |         | "                   |

Audubon

Tree damage, front yard

Skylight blown off

Prior location of skylight in previous picture

Roof damage

Windows torn off, second story - found mostly intact on ground

Banneker Elementary School

Inspectors: Bill Koelm, Chris Fowler Date Inspected: September 15, 2005 Built: 1968 Building Area: 54,696