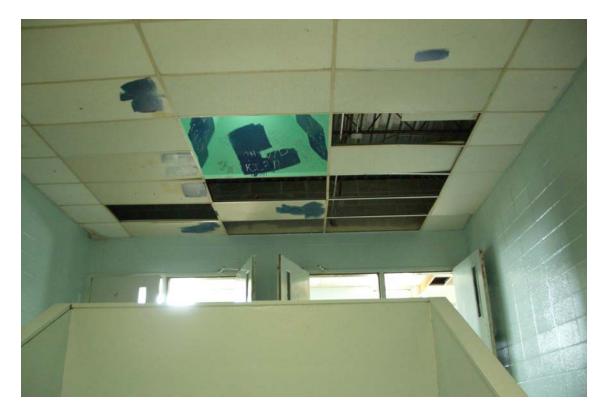

#### General Conditions and Comments

- Roof appears OK if so, could open in 15 days
- Room's 303, 304, 307, and 205 have water damage with possible mold on walls

### Bauduit

Ceiling water damage

Ceiling tile down and water on floor

Ceiling and water damage

Evidence of water damage and mold

Martin Behrman Elementary School

Inspectors: Joe Edgens, Chris Moran, Steve Young Date Inspected: September 14, 2005 Built: 1929 Building Area: 134,550