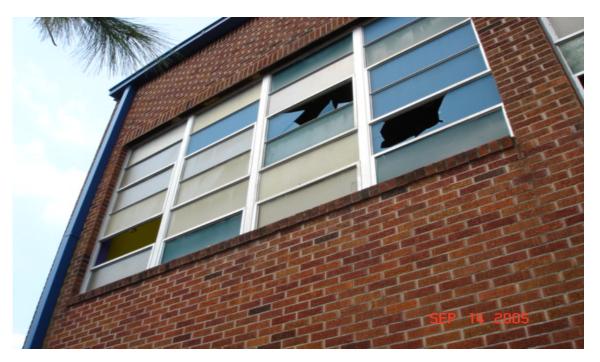

Allen

School sign damage

Window damage

Tree limb on primary power supply line to building

Moisture & mold, classroom ceiling

Downspout torn off, moisture entering building

Damage & debris in classroom