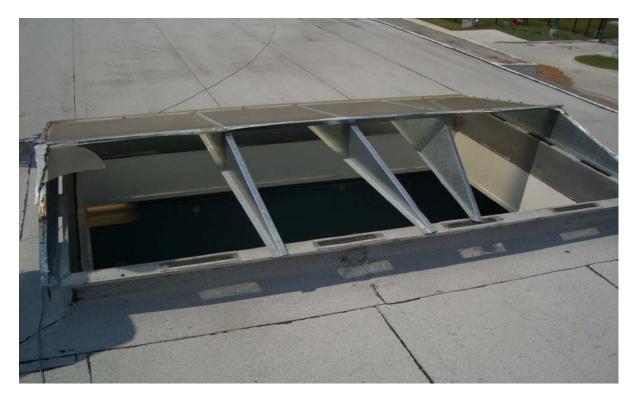

#### General Conditions and Comments

- Round dormers torn off roof all around
- Skylight off roof
- Minor ceiling damage
- Could open by sealing roof damage