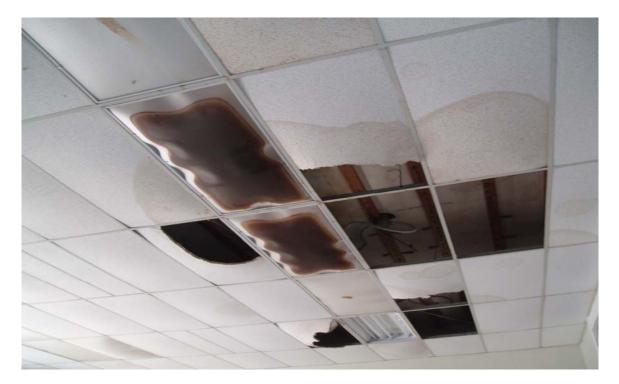

### Bauduit

Ceiling water damage

Ceiling tile down and water on floor

Ceiling and water damage

Evidence of water damage and mold

Martin Behrman Elementary School

Inspectors: Joe Edgens, Chris Moran, Steve Young Date Inspected: September 14, 2005 Built: 1929 Building Area: 134,550