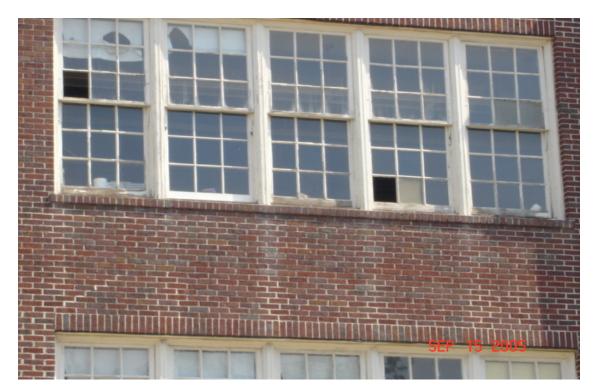

#### General Conditions and Comments

- Water damage from missing downspouts
- Could open when power is on with minor repair
- Building was generally in good shape
- Tree over main service power line

Allen

School sign damage

Window damage

Tree limb on primary power supply line to building

Moisture & mold, classroom ceiling

Downspout torn off, moisture entering building

Damage & debris in classroom