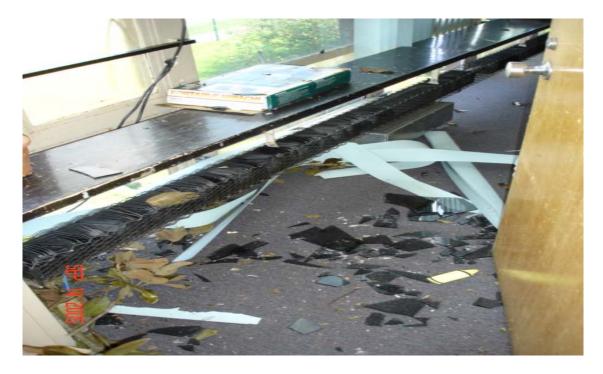

Audubon

Tree damage, front yard

Skylight blown off

Prior location of skylight in previous picture

Roof damage

Windows torn off, second story - found mostly intact on ground

Banneker Elementary School

Inspectors: Bill Koelm, Chris Fowler Date Inspected: September 15, 2005 Built: 1968 Building Area: 54,696