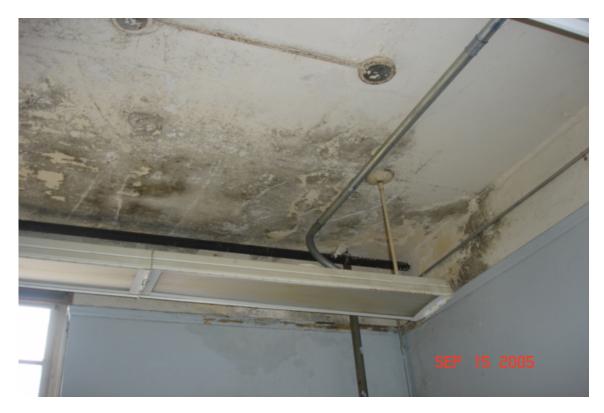

### Specific Findings

|            |              |             | Storm Damage |          |        |         |                                                    |
|------------|--------------|-------------|--------------|----------|--------|---------|----------------------------------------------------|
| Structure  |              |             | None/        | Moderate | Severe | Replace | Comments                                           |
|            |              |             | Minimal      |          |        |         |                                                    |
|            | Foundation   |             | Х            |          |        |         |                                                    |
|            | Walls, ext   |             | Х            |          |        |         |                                                    |
|            | Roof         |             |              |          |        |         |                                                    |
|            |              | Membrane    |              | Х        |        |         | Some roof leaks                                    |
|            |              | Flashing    |              |          |        |         | Could not access                                   |
|            |              | Penetration |              |          |        |         | "                                                  |
|            |              | Gutters     |              |          | Х      |         | Several scupper<br>boxes and<br>downspouts missing |
|            |              | Fascia      | X            |          |        |         | downspouts missing                                 |
|            | Windows, ext |             | Х            |          |        |         | Some panes missing                                 |
|            |              | Treatments  | Х            |          |        |         | · · · · ·                                          |
|            | Doors, ext   |             | Х            |          |        |         |                                                    |
|            | Floors       |             | Х            |          |        |         |                                                    |
|            | Walls, int   |             |              | Х        |        |         | Mold on wall in<br>Rm. 207                         |
|            | Doors, int   |             | Х            |          |        |         |                                                    |
|            | Ceilings     |             |              | Х        |        |         | "                                                  |
|            | Fixed Eqpt   |             | Х            |          |        |         |                                                    |
| Electrical |              |             |              |          |        |         |                                                    |
|            | Main Svc     |             |              |          |        |         | Tree on main service line                          |
|            | Distribution |             |              |          |        |         | No Power                                           |
|            | Lighting     |             |              |          |        |         | "                                                  |
|            | Data         |             |              |          |        |         | "                                                  |
| Plumbing   |              |             |              |          |        |         |                                                    |
|            | Supply       |             | Х            |          |        |         |                                                    |
|            | Fixtures     |             | Х            |          |        |         |                                                    |
|            | Waste        |             | Х            |          |        |         |                                                    |

Allen

School sign damage

Window damage

Tree limb on primary power supply line to building

Moisture & mold, classroom ceiling

Downspout torn off, moisture entering building

Damage & debris in classroom