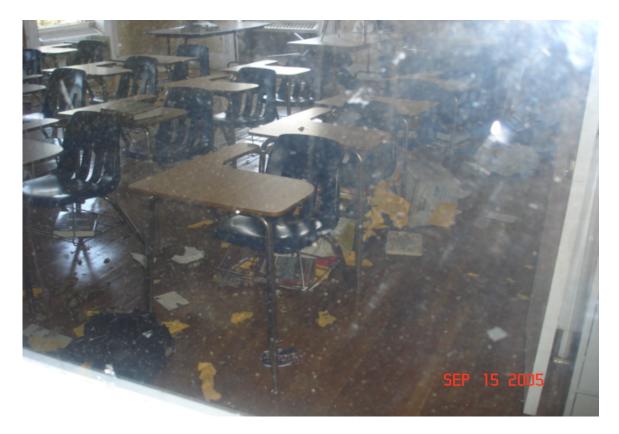

Allen

School sign damage

Window damage

Tree limb on primary power supply line to building

Moisture & mold, classroom ceiling

Downspout torn off, moisture entering building

Damage & debris in classroom