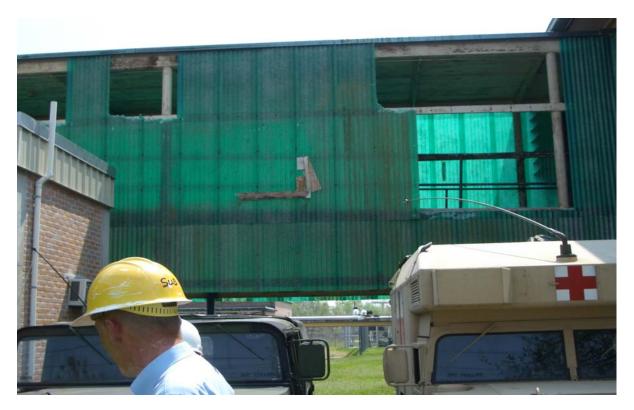

To meet its charge, the Strategic Support Team visited the New Orleans Public Schools on September 13-16, 2005. The team conducted an initial briefing on September 13, visited schools on September 14-15, and held a debriefing session for the

superintendent and members of the Alvarez and Marsal staff on September 16. The report the team is filing should be considered to be a preliminary assessment of the buildings visited and not a detailed code inspection.

During its site visit, the Strategic Support Team was able to visit the following 21 schools—

Arthur Ashe School Henry W. Allen Elementary School Audubon Montessori **Banneker Elementary School Bauduit Elementary School** Martin Behrman Elementary School Dwight D. Eisenhower Elementary School William J. Fischer Elementary School Alcee Fortier High School Paul B. Habans Elementary School Alice M. Harte Elementary School Murray Henderson Elementary School Edna Karr Secondary School Lord Beaconsfield Landry High School Robert Mills Lusher Elementary School Lusher Extension McDonogh 07 Elementary School\* Eleanor McMain Magnet School Ronald McNair Elementary School Julius Rosenwald Elementary School<sup>\*</sup> O. Perry Walker High School