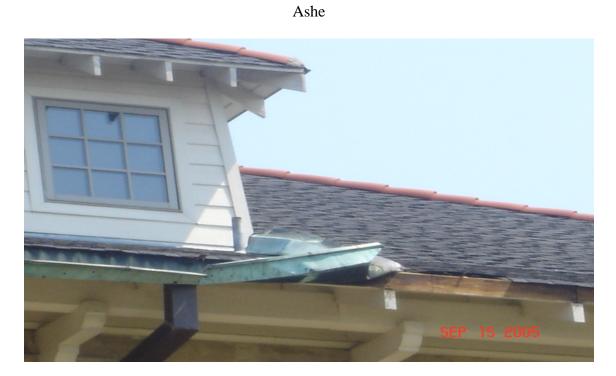

### Arthur Ashe School

Inspectors: Joe Edgens, Chris Moran, Steve Young Date Inspected: September 14, 2005 Built: 1907 Building Area: 26,504

#### General Conditions and Comments

- Some broken windows
- Could open when power is on
- Building was generally in good shape
- Tree down on site

Roof fascia damage

Downspout torn out of gutter

Window damage

Roof ridge tile damage

Window blown out