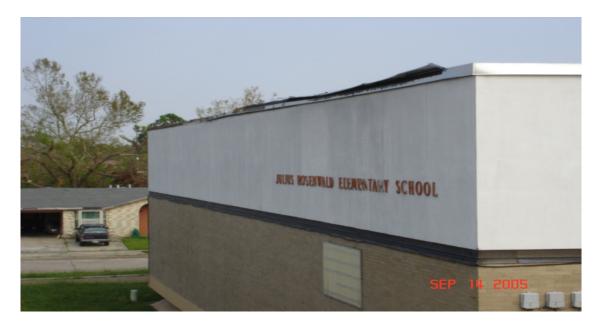

|              | Scoreboards  | X | N/A          |

Rosenwald



Roll up door damaged, delivery dock



Cafeteria roof damage



Flashing damage, cafeteria roof



Door torn off mechanical penthouse

O. Perry Walker High School

Inspectors: Bill Koelm, Chris Fowler, Michael Casserly Date Inspected: September 14, 2005 Built: 1970 Building Area: 172,058 sq. ft.

#### General Conditions and Comments

- Major roof damage over auditorium
- Minor water damage
- Minor glazing damage
- Could open in three weeks without the auditorium
- Roof penetrations had lost caps
- Gym floor may have water underneath tiles
- Could not get direct access to roof
- Building being used as U.S. Army barracks and staging area

#### **Specific Findings**

|           |              |             | Storm Damage |      |      |         | ge                 |
|-----------|--------------|-------------|--------------|------|------|---------|-----