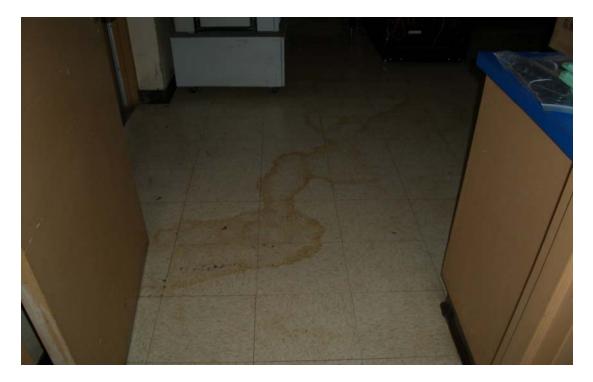

### Bauduit

Ceiling water damage

Ceiling tile down and water on floor

Ceiling and water damage

Evidence of water damage and mold

Martin Behrman Elementary School

Inspectors: Joe Edgens, Chris Moran, Steve Young Date Inspected: September 14, 2005 Built: 1929 Building Area: 134,550