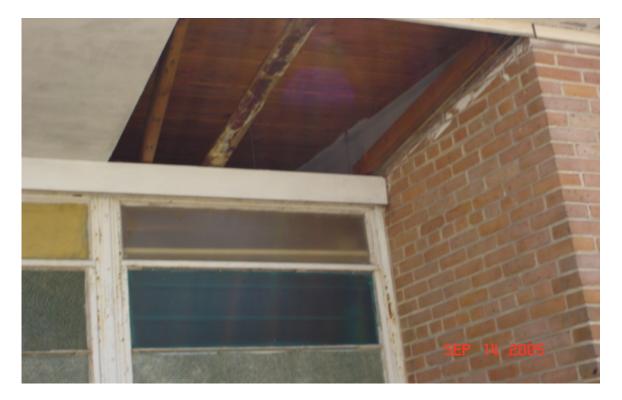

#### General Conditions and Comments

- Round dormers torn off roof all around
- Skylight off roof
- Minor ceiling damage
- Could open by sealing roof damage