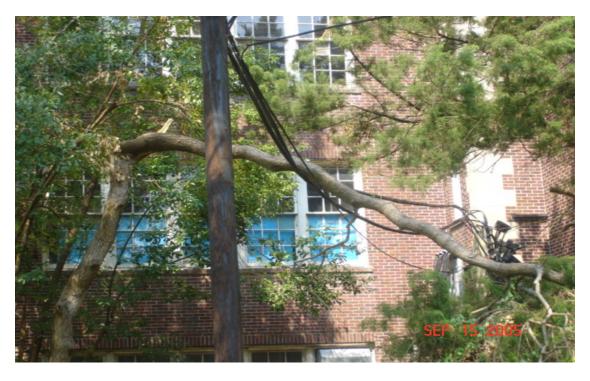

#### General Conditions and Comments

- Water damage from missing downspouts
- Could open when power is on with minor repair
- Building was generally in good shape
- Tree over main service power line

Allen

School sign damage

Window damage

Tree limb on primary power supply line to building

Moisture & mold, classroom ceiling

Downspout torn off, moisture entering building

Damage & debris in classroom