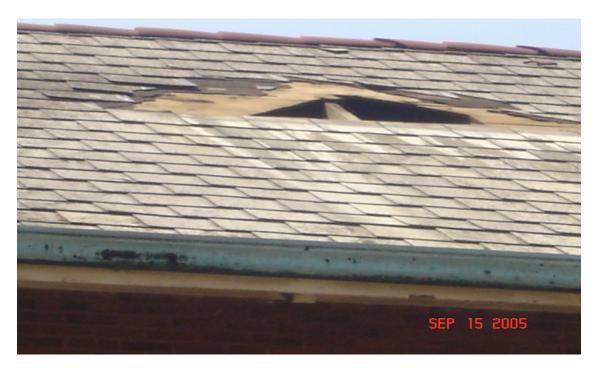

#### General Conditions and Comments

- Round dormers torn off roof all around
- Skylight off roof
- Minor ceiling damage
- Could open by sealing roof damage

### Specific Findings

|            |              |             | Storm Damage     |          |        |         |                                                        |
|------------|--------------|-------------|------------------|----------|--------|---------|--------------------------------------------------------|
| Structure  |              |             | None/<br>Minimal | Moderate | Severe | Replace | Comments                                               |
|            | Foundation   |             | Х                |          |        |         |                                                        |
|            | Walls, ext.  |             |                  | Х        |        |         |                                                        |
|            | Roof         |             |                  |          |        |         |                                                        |
|            |              | Membrane    |                  | Х        |        |         | Dormers torn off                                       |
|            |              | Flashing    | Х                |          |        |         |                                                        |
|            |              | Penetration |                  | X        |        |         | Skylight out                                           |
|            |              | Gutters     | Х                |          |        |         | Some damage in front                                   |
|            |              | Fascia      | Х                |          |        |         |                                                        |
|            | Windows, ext |             | Х                |          |        |         | Minor breakage                                         |
|            |              | Treatments  | Х                |          |        |         |                                                        |
|            | Doors, ext   |             | Х                |          |        |         | Two doors on west<br>side torn off, maybe<br>vandalism |
|            | Floors       |             | Х                |          |        |         |                                                        |
|            | Walls, int   |             | Х                |          |        |         |                                                        |
|            | Doors, int   |             | Х                |          |        |         |                                                        |
|            | Ceilings     |             | Х                |          |        |         |                                                        |
|            | Fixed Eqpt   |             | Х                |          |        |         |                                                        |
| Electrical |              |             |                  |          |        |         |                                                        |
|            | Main Svc     |             | Х                |          |        |         |                                                        |
|            | Distribution |             | Х                |          |        |         |                                                        |
|            | Lighting     |             | Х                |          |        |         |                                                        |
|            | Data         |             | Х                |          |        |         |                                                        |
| Plumbing   |              |             |                  |          |        |         |                                                        |
|            | Supply       |             | Х                |          |        |         |                                                        |
|            | Fixtures     |             | Х                |          |        |         |                                                        |
|            | Waste        |             | Х                |          |        |         |                                                        |
| HVAC       |              |             |                  |          |        |         |                                                        |