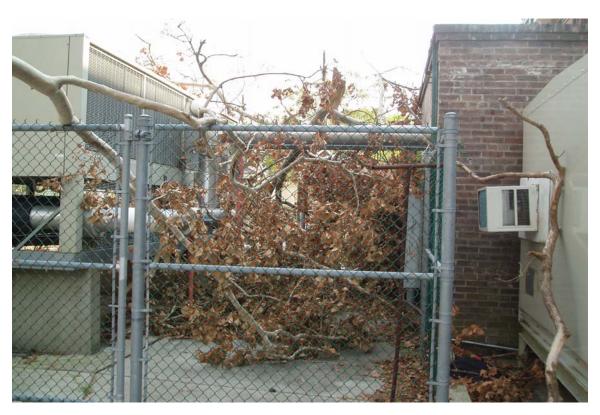

#### General Conditions and Comments

- Water damage from missing downspouts
- Could open when power is on with minor repair
- Building was generally in good shape
- Tree over main service power line