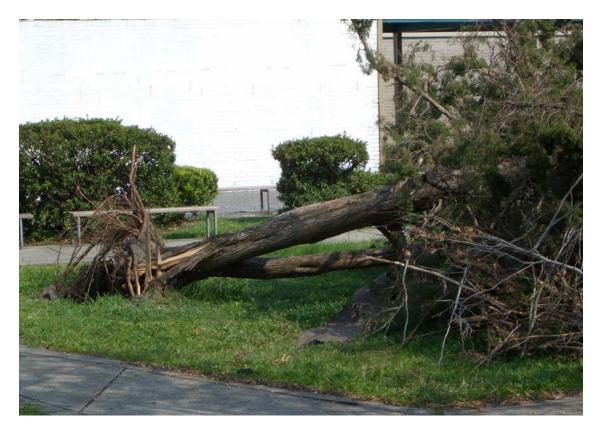

#### General Conditions and Comments

- Some broken windows
- Could open when power is on
- Building was generally in good shape
- Tree down on site