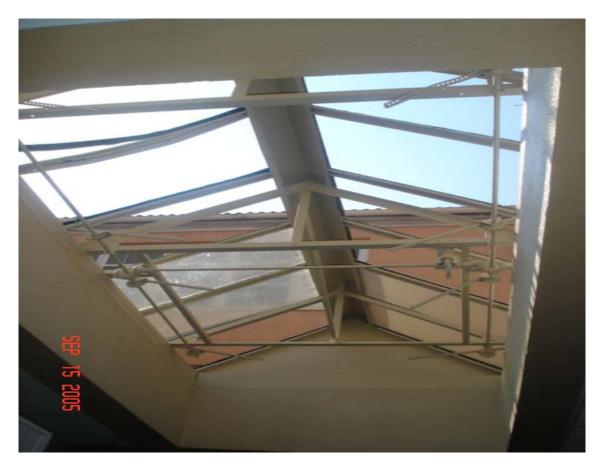

### General Conditions and Comments

- Temporary repair needed to skylight
- Could open immediately when power is on
- Building was generally in good shape
- Very good maintenance

Audubon

Tree damage, front yard

Skylight blown off

Prior location of skylight in previous picture

Roof damage

Windows torn off, second story - found mostly intact on ground

Banneker Elementary School

Inspectors: Bill Koelm, Chris Fowler Date Inspected: September 15, 2005 Built: 1968 Building Area: 54,696