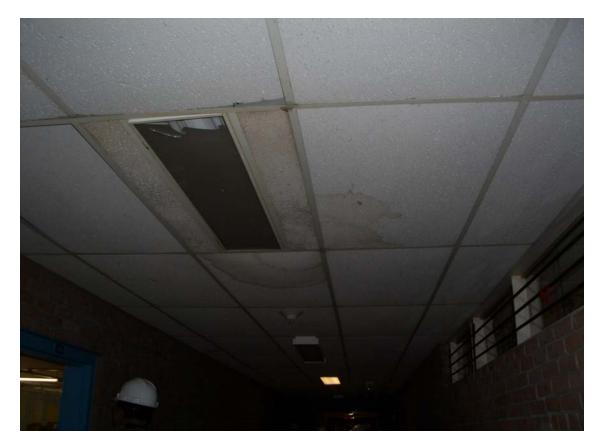

### Bauduit

Ceiling water damage

Ceiling tile down and water on floor

Ceiling and water damage

Evidence of water damage and mold

Martin Behrman Elementary School

Inspectors: Joe Edgens, Chris Moran, Steve Young Date Inspected: September 14, 2005 Built: 1929 Building Area: 134,550