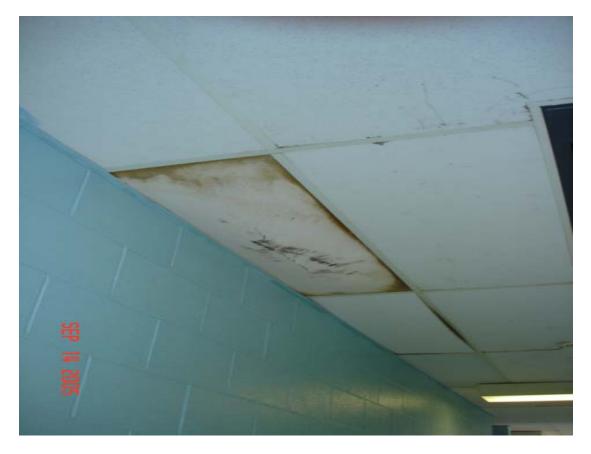

### Bauduit

Ceiling water damage

Ceiling tile down and water on floor

Ceiling and water damage

Evidence of water damage and mold

Martin Behrman Elementary School

Inspectors: Joe Edgens, Chris Moran, Steve Young Date Inspected: September 14, 2005 Built: 1929 Building Area: 134,550