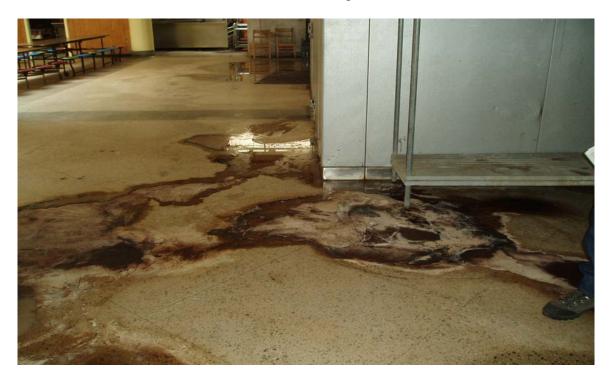

#### General Conditions and Comments

- Roof appears OK if so, could open in 15 days
- Room's 303, 304, 307, and 205 have water damage with possible mold on walls

#### Specific Findings

|            |              |             |         | St       | torm Dan | nage    |                                        |
|------------|--------------|-------------|---------|----------|----------|---------|----------------------------------------|
|            |              |             | None/   | Moderate | Severe   | Replace | Comments                               |
|            |              |             | Minimum |          |          |         |                                        |
| Structure  |              |             |         |          |          |         |                                        |
|            | Foundation   |             | X       |          |          |         |                                        |
|            | Walls, ext.  |             | Х       |          |          |         |                                        |
|            | Roof         |             |         |          |          |         |                                        |
|            |              | Membrane    | Х       |          |          |         |                                        |
|            |              | Flashing    | Х       |          |          |         |                                        |
|            |              | Penetration |         | Х        |          |         | Ventilation                            |
|            |              |             |         |          |          |         | covers<br>missing                      |
|            |              | Gutters     |         |          |          |         | N/A                                    |
|            |              | Fascia      | Х       |          |          |         |                                        |
|            |              | Other       |         |          |          |         |                                        |
|            | Windows, ext |             | X       |          |          |         |                                        |
|            |              | Treatments  | X       |          |          |         |                                        |
|            | Doors, ext   |             | Х       |          |          |         |                                        |
|            | Floors       |             |         | Х        |          |         |                                        |
|            | Walls, int   |             | Х       |          |          |         |                                        |
|            | Doors, int   |             |         | Х        |          |         |                                        |
|            | Ceilings     |             |         | Х        |          |         |                                        |
|            | Fixed Eqpt   |             | Х       |          |          |         |                                        |
| Electrical |              |             |         |          |          |         | Not available                          |
|            | Main Svc     |             |         |          |          |         |                                        |
|            | Distribution |             |         |          |          |         |                                        |
|            | Lighting     |             |         |          |          |         |                                        |
|            | Data         |             |         |          |          |         | Main server<br>rack below<br>roof leak |
| Plumbing   |              |             |         |          |          |         |                                        |
|            | Supply       |             |         | Х        |          |         | Current water<br>not potable           |
|            | Fixtures     |             | Х       |          |          |         |                                        |
|            | Waste        |             | Х       |          |          |         |                                        |