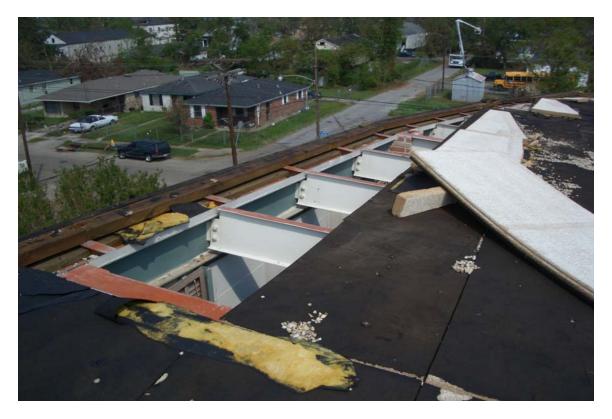

#### General Conditions and Comments

- Round dormers torn off roof all around
- Skylight off roof
- Minor ceiling damage
- Could open by sealing roof damage

### Specific Findings

|            |              |             | Storm Damage     |          |        |         |                                                        |
|------------|--------------|-------------|------------------|----------|--------|---------|--------------------------------------------------------|
| Structure  |              |             | None/<br>Minimal | Moderate | Severe | Replace | Comments                                               |
|            | Foundation   |             | Х                |          |        |         |                                                        |
|            | Walls, ext.  |             |                  | Х        |        |         |                                                        |
|            | Roof         |             |                  |          |        |         |                                                        |
|            |              | Membrane    |                  | Х        |        |         | Dormers torn off                                       |
|            |              | Flashing    | Х                |          |        |         |                                                        |
|            |              | Penetration |                  | X        |        |         | Skylight out                                           |
|            |              | Gutters     | Х                |          |        |         | Some damage in front                                   |
|            |              | Fascia      | Х                |          |        |         |                                                        |
|            | Windows, ext |             | Х                |          |        |         | Minor breakage                                         |
|            |              | Treatments  | Х                |          |        |         |                                                        |
|            | Doors, ext   |             | Х                |          |        |         | Two doors on west<br>side torn off, maybe<br>vandalism |
|            | Floors       |             | Х                |          |        |         |                                                        |
|            | Walls, int   |             | Х                |          |        |         |                                                        |
|            | Doors, int   |             | Х                |          |        |         |                                                        |
|            | Ceilings     |             | Х                |          |        |         |                                                        |
|            | Fixed Eqpt   |             | Х                |          |        |         |                                                        |
| Electrical |              |             |                  |          |        |         |                                                        |
|            | Main Svc     |             | Х                |          |        |         |                                                        |
|            | Distribution |             | Х                |          |        |         |                                                        |
|            | Lighting     |             | Х                |          |        |         |                                                        |
|            | Data         |             | Х                |          |        |         |                                                        |
| Plumbing   |              |             |                  |          |        |         |                                                        |
|            | Supply       |             | Х                |          |        |         |                                                        |
|            | Fixtures     |             | Х                |          |        |         |                                                        |
|            | Waste        |             | Х                |          |        |         |                                                        |
| HVAC       |              |             |                  |          |        |         |                                                        |