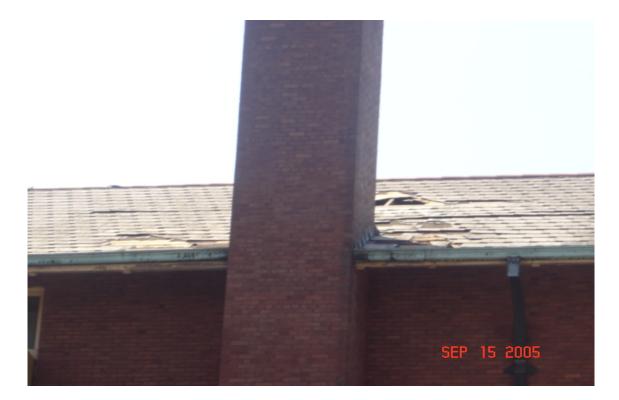

#### General Conditions and Comments

- Round dormers torn off roof all around
- Skylight off roof
- Minor ceiling damage
- Could open by sealing roof damage