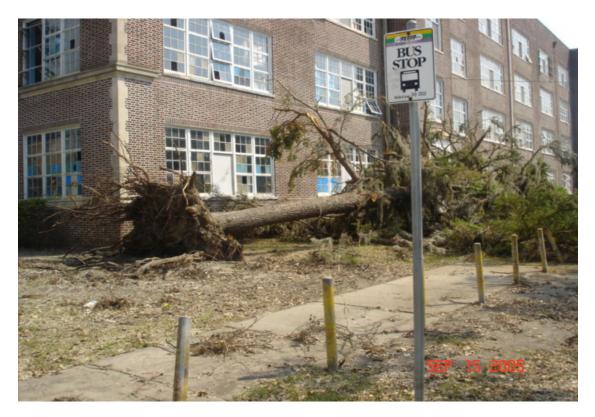

### Arthur Ashe School

Inspectors: Joe Edgens, Chris Moran, Steve Young Date Inspected: September 14, 2005 Built: 1907 Building Area: 26,504

#### General Conditions and Comments

- Some broken windows
- Could open when power is on
- Building was generally in good shape
- Tree down on site