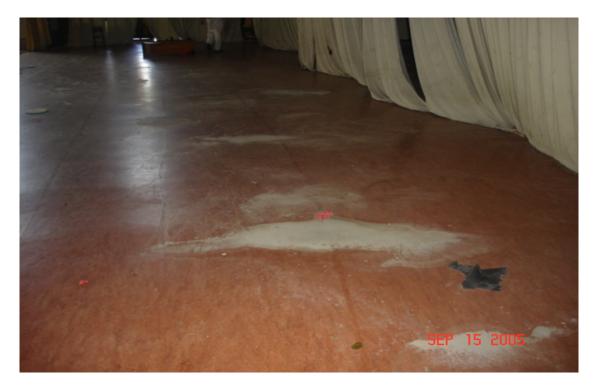

### General Observations and Findings

- Most of the buildings inspected by the team experienced minor to moderate storm damage from Hurricane Katrina. In some cases, damage to a wing of the school, an auditorium or cafeteria incurred severe damage.
- The school district could bring up at least 15 of the 21 schools inspected by October 26, contingent on the availability of contractors. Five schools required more extensive repairs, but could be activated in the second semester of the 2005-2006 school year. One school needs to be revisted.

#### Schools Not Ready to Bring Up Immediately

- Many of the schools were in various states of disrepair or had numerous life/safety code violations. The district should understand that FEMA will not pay to fix these pre-existing conditions.
- A lot of the water damage the teams observed appeared to have come through broken or blown out windows, roof vents, roof dormers, skylights etc.
- The district will have to find ways outside of the FEMA process to spruce up the schools that it opens first.
- The district may be too optimistic about the availability of contractors, given the scale of the disaster and the generosity of FEMA, and overly optimistic about how long the entire reclaiming process will take.
- The district had not secured contractors at the time of the site visit to begin renovating the schools. The team was concerned that resources may be used up before the district is ready to act.
- The district will be eligible for disaster mitigation grants (separate program through FEMA to state). The district should start asking about these in a few months.