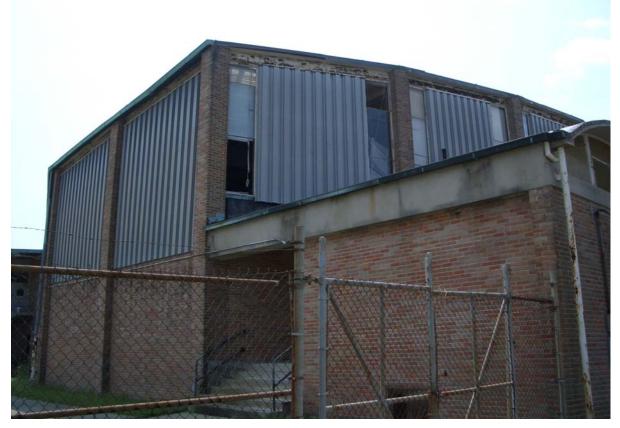

### General Observations and Findings

- Most of the buildings inspected by the team experienced minor to moderate storm damage from Hurricane Katrina. In some cases, damage to a wing of the school, an auditorium or cafeteria incurred severe damage.
- The school district could bring up at least 15 of the 21 schools inspected by October 26, contingent on the availability of contractors. Five schools required more extensive repairs, but could be activated in the second semester of the 2005-2006 school year. One school needs to be revisted.

#### Schools Not Ready to Bring Up Immediately

- Many of the schools were in various states of disrepair or had numerous life/safety code violations. The district should understand that FEMA will not pay to fix these pre-existing conditions.
- A lot of the water damage the teams observed appeared to have come through broken or blown out windows, roof vents, roof dormers, skylights etc.
- The district will have to find ways outside of the FEMA process to spruce up the schools that it opens first.
- The district may be too optimistic about the availability of contractors, given the scale of the disaster and the generosity of FEMA, and overly optimistic about how long the entire reclaiming process will take.
- The district had not secured contractors at the time of the site visit to begin renovating the schools. The team was concerned that resources may be used up before the district is ready to act.
- The district will be eligible for disaster mitigation grants (separate program through FEMA to state). The district should start asking about these in a few months.