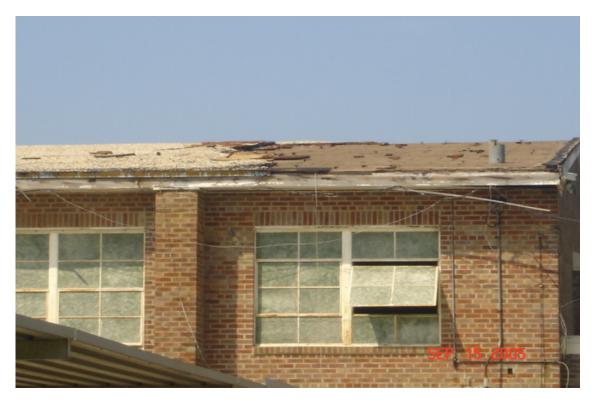

#### General Conditions and Comments

- Round dormers torn off roof all around
- Skylight off roof
- Minor ceiling damage
- Could open by sealing roof damage

### Specific Findings

|            |              |             | Storm Damage     |          |        |         |                                                        |
|------------|--------------|-------------|------------------|----------|--------|---------|--------------------------------------------------------|
| Structure  |              |             | None/<br>Minimal | Moderate | Severe | Replace | Comments                                               |
|            | Foundation   |             | Х                |          |        |         |                                                        |
|            | Walls, ext.  |             |                  | Х        |        |         |                                                        |
|            | Roof         |             |                  |          |        |         |                                                        |
|            |              | Membrane    |                  | Х        |        |         | Dormers torn off                                       |
|            |              | Flashing    | Х                |          |        |         |                                                        |
|            |              | Penetration |                  | X        |        |         | Skylight out                                           |
|            |              | Gutters     | Х                |          |        |         | Some damage in front                                   |
|            |              | Fascia      | Х                |          |        |         |                                                        |
|            | Windows, ext |             | Х                |          |        |         | Minor breakage                                         |
|            |              | Treatments  | Х                |          |        |         |                                                        |
|            | Doors, ext   |             | Х                |          |        |         | Two doors on west<br>side torn off, maybe<br>vandalism |
|            | Floors       |             | Х                |          |        |         |                                                        |
|            | Walls, int   |             | Х                |          |        |         |                                                        |
|            | Doors, int   |             | Х                |          |        |         |                                                        |
|            | Ceilings     |             | Х                |          |        |         |                                                        |
|            | Fixed Eqpt   |             | Х                |          |        |         |                                                        |
| Electrical |              |             |                  |          |        |         |                                                        |
|            | Main Svc     |             | Х                |          |        |         |                                                        |
|            | Distribution |             | Х                |          |        |         |                                                        |
|            | Lighting     |             | Х                |          |        |         |                                                        |
|            | Data         |             | Х                |          |        |         |                                                        |
| Plumbing   |              |             |                  |          |        |         |                                                        |
|            | Supply       |             | Х                |          |        |         |                                                        |
|            | Fixtures     |             | Х                |          |        |         |                                                        |
|            | Waste        |             | Х                |          |        |         |                                                        |
| HVAC       |              |             |                  |          |        |         |                                                        |