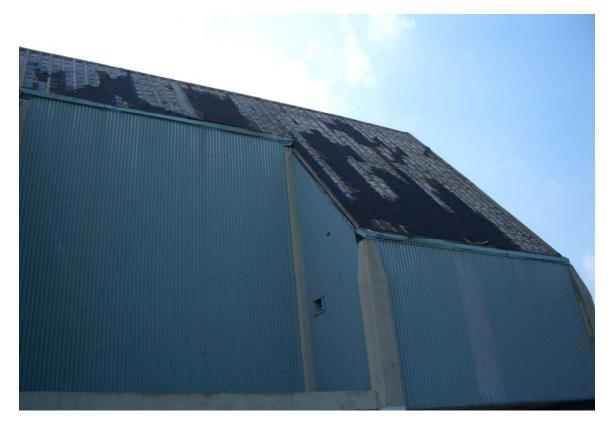

#### General Conditions and Comments

- Some broken windows
- Could open when power is on
- Building was generally in good shape
- Tree down on site

Roof fascia damage

Downspout torn out of gutter

Window damage

Roof ridge tile damage

Window blown out