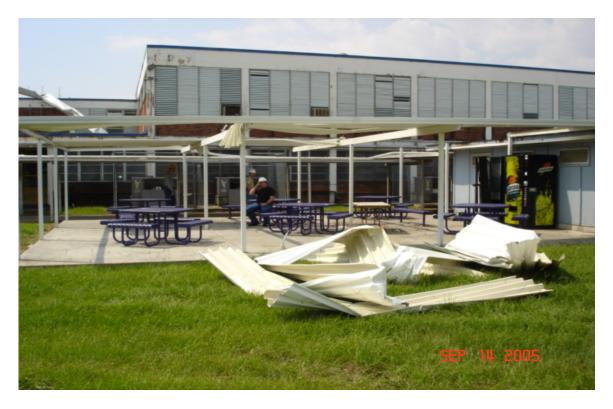

| X     |   | <u> </u> | Bent                                       |
|              | Support<br>facilities |       |   |          | N/A                                        |
|              | Portables             | <br>Х | ļ |          |                                            |
|              | Canopies              |       |   | X        | Canopy damaged,                            |

|                    |   |  | roof off large section |
|--------------------|---|--|------------------------|
| Paint<br>Condition | Х |  |                        |
| Condition          |   |  |                        |
| Parking            | Х |  |                        |
| Scoreboards        |   |  | N/A                    |

Karr



Standing Seam Metal Roof off Gym



Broken Windows



Canopy torn off



School sign damage



# Floor damage entry to auditorium



Moisture in auditorium wall

Lord Beaconsfield Landry High School

Inspectors: Bill Koelm, Chris Fowler, Michael Casserly Date Inspected: September 14, 2005 Built: 1958 Building Area: 133,356 sq. ft.

#### General Conditions and Comments

- Horrible maintenance
- Major roof damage throughout
- Major glazing damage
- Major gutter damage
- Would probably require \$1.5 million in immediate repair to auditorium roof and \$12-\$15 million to bring to entire complex to standard
- Should not reopen immediately
- Could not get access to classrooms on second floor
- Army using as staging area and medical facility
- More extensive wind damage than other schools

#### Specific Findings

|           |             |