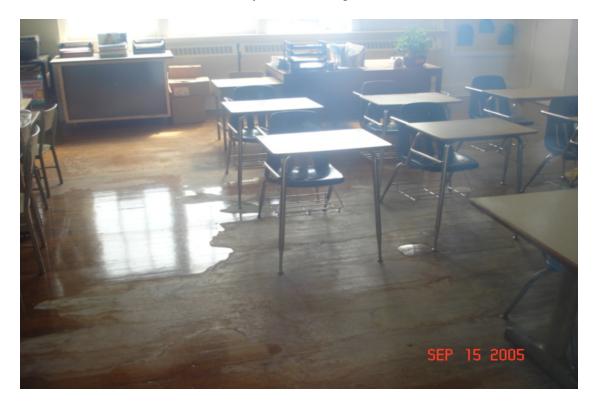

#### General Conditions and Comments

- Roof appears OK if so, could open in 15 days
- Room's 303, 304, 307, and 205 have water damage with possible mold on walls

#### Specific Findings

|            |              |             |         | St       | torm Dan | nage    |                                        |
|------------|--------------|-------------|---------|----------|----------|---------|----------------------------------------|
|            |              |             | None/   | Moderate | Severe   | Replace | Comments                               |
|            |              |             | Minimum |          |          |         |                                        |
| Structure  |              |             |         |          |          |         |                                        |
|            | Foundation   |             | X       |          |          |         |                                        |
|            | Walls, ext.  |             | Х       |          |          |         |                                        |
|            | Roof         |             |         |          |          |         |                                        |
|            |              | Membrane    | Х       |          |          |         |                                        |
|            |              | Flashing    | Х       |          |          |         |                                        |
|            |              | Penetration |         | Х        |          |         | Ventilation                            |
|            |              |             |         |          |          |         | covers<br>missing                      |
|            |              | Gutters     |         |          |          |         | N/A                                    |
|            |              | Fascia      | Х       |          |          |         |                                        |
|            |              | Other       |         |          |          |         |                                        |
|            | Windows, ext |             | X       |          |          |         |                                        |
|            |              | Treatments  | X       |          |          |         |                                        |
|            | Doors, ext   |             | Х       |          |          |         |                                        |
|            | Floors       |             |         | Х        |          |         |                                        |
|            | Walls, int   |             | Х       |          |          |         |                                        |
|            | Doors, int   |             |         | Х        |          |         |                                        |
|            | Ceilings     |             |         | Х        |          |         |                                        |
|            | Fixed Eqpt   |             | Х       |          |          |         |                                        |
| Electrical |              |             |         |          |          |         | Not available                          |
|            | Main Svc     |             |         |          |          |         |                                        |
|            | Distribution |             |         |          |          |         |                                        |
|            | Lighting     |             |         |          |          |         |                                        |
|            | Data         |             |         |          |          |         | Main server<br>rack below<br>roof leak |
| Plumbing   |              |             |         |          |          |         |                                        |
|            | Supply       |             |         | Х        |          |         | Current water<br>not potable           |
|            | Fixtures     |             | Х       |          |          |         |                                        |
|            | Waste        |             | Х       |          |          |         |                                        |