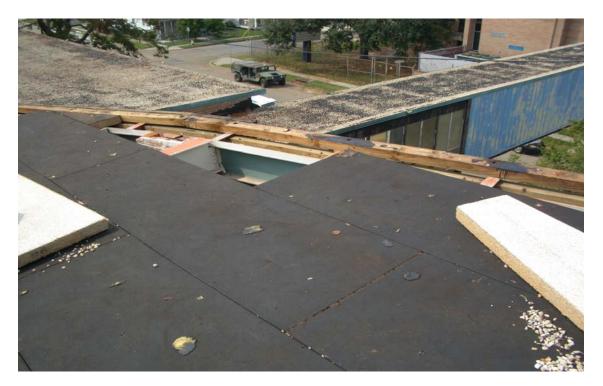

#### General Conditions and Comments

- Round dormers torn off roof all around
- Skylight off roof
- Minor ceiling damage
- Could open by sealing roof damage

### Specific Findings

|            |              |             | Storm Damage     |          |        |         |                                                        |
|------------|--------------|-------------|------------------|----------|--------|---------|--------------------------------------------------------|
| Structure  |              |             | None/<br>Minimal | Moderate | Severe | Replace | Comments                                               |
|            | Foundation   |             | Х                |          |        |         |                                                        |
|            | Walls, ext.  |             |                  | Х        |        |         |                                                        |
|            | Roof         |             |                  |          |        |         |                                                        |
|            |              | Membrane    |                  | Х        |        |         | Dormers torn off                                       |
|            |              | Flashing    | Х                |          |        |         |                                                        |
|            |              | Penetration |                  | X        |        |         | Skylight out                                           |
|            |              | Gutters     | Х                |          |        |         | Some damage in front                                   |
|            |              | Fascia      | Х                |          |        |         |                                                        |
|            | Windows, ext |             | Х                |          |        |         | Minor breakage                                         |
|            |              | Treatments  | Х                |          |        |         |                                                        |
|            | Doors, ext   |             | Х                |          |        |         | Two doors on west<br>side torn off, maybe<br>vandalism |
|            | Floors       |             | Х                |          |        |         |                                                        |
|            | Walls, int   |             | Х                |          |        |         |                                                        |
|            | Doors, int   |             | Х                |          |        |         |                                                        |
|            | Ceilings     |             | Х                |          |        |         |                                                        |
|            | Fixed Eqpt   |             | Х                |          |        |         |                                                        |
| Electrical |              |             |                  |          |        |         |                                                        |
|            | Main Svc     |             | Х                |          |        |         |                                                        |
|            | Distribution |             | Х                |          |        |         |                                                        |
|            | Lighting     |             | Х                |          |        |         |                                                        |
|            | Data         |             | Х                |          |        |         |                                                        |
| Plumbing   |              |             |                  |          |        |         |                                                        |
|            | Supply       |             | Х                |          |        |         |                                                        |
|            | Fixtures     |             | Х                |          |        |         |                                                        |
|            | Waste        |             | Х                |          |        |         |                                                        |
| HVAC       |              |             |                  |          |        |         |                                                        |