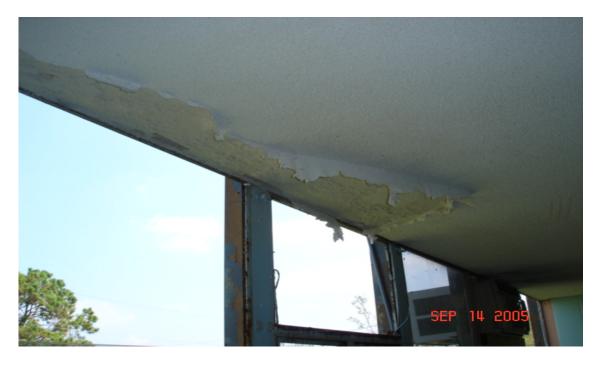

#### General Conditions and Comments

- Water damage from missing downspouts
- Could open when power is on with minor repair
- Building was generally in good shape
- Tree over main service power line

Allen

School sign damage

Window damage

Tree limb on primary power supply line to building

Moisture & mold, classroom ceiling

Downspout torn off, moisture entering building

Damage & debris in classroom