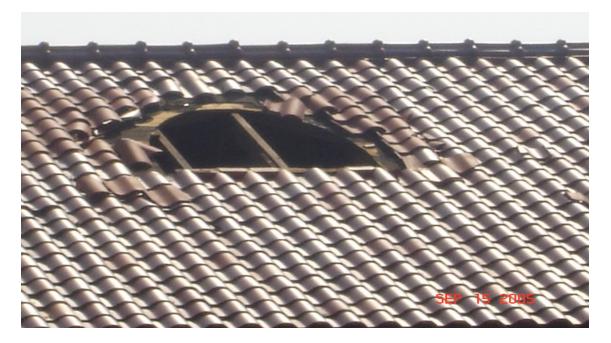

### General Conditions and Comments

- Temporary repair needed to skylight
- Could open immediately when power is on
- Building was generally in good shape
- Very good maintenance

Audubon

Tree damage, front yard

Skylight blown off

Prior location of skylight in previous picture

Roof damage

Windows torn off, second story - found mostly intact on ground

Banneker Elementary School

Inspectors: Bill Koelm, Chris Fowler Date Inspected: September 15, 2005 Built: 1968 Building Area: 54,696