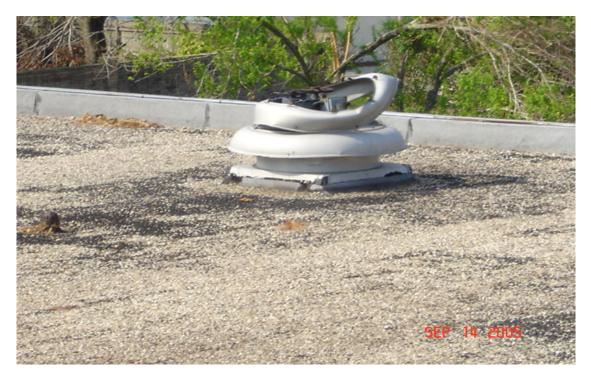

Audubon

Tree damage, front yard

Skylight blown off

Prior location of skylight in previous picture

Roof damage

Windows torn off, second story - found mostly intact on ground

Banneker Elementary School

Inspectors: Bill Koelm, Chris Fowler Date Inspected: September 15, 2005 Built: 1968 Building Area: 54,696