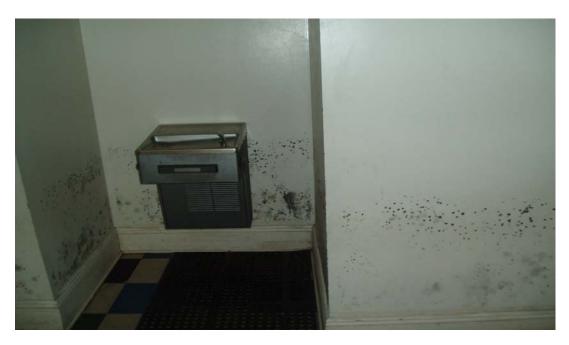

### Bauduit

Ceiling water damage

Ceiling tile down and water on floor

Ceiling and water damage

Evidence of water damage and mold

Martin Behrman Elementary School

Inspectors: Joe Edgens, Chris Moran, Steve Young Date Inspected: September 14, 2005 Built: 1929 Building Area: 134,550