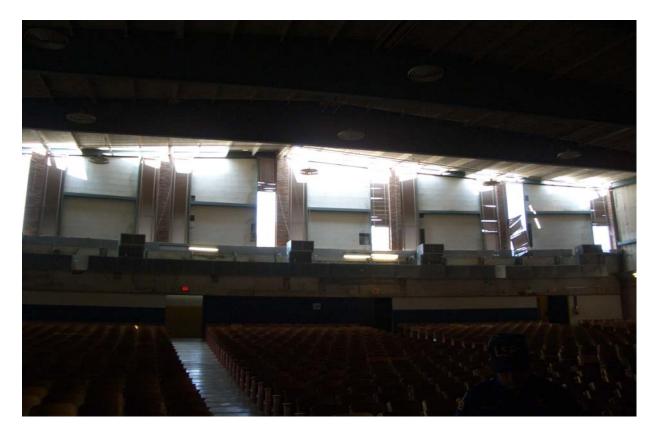

### General Observations and Findings

- Most of the buildings inspected by the team experienced minor to moderate storm damage from Hurricane Katrina. In some cases, damage to a wing of the school, an auditorium or cafeteria incurred severe damage.
- The school district could bring up at least 15 of the 21 schools inspected by October 26, contingent on the availability of contractors. Five schools required more extensive repairs, but could be activated in the second semester of the 2005-2006 school year. One school needs to be revisted.

#### Schools Not Ready to Bring Up Immediately

- Many of the schools were in various states of disrepair or had numerous life/safety code violations. The district should understand that FEMA will not pay to fix these pre-existing conditions.
- A lot of the water damage the teams observed appeared to have come through broken or blown out windows, roof vents, roof dormers, skylights etc.
- The district will have to find ways outside of the FEMA process to spruce up the schools that it opens first.
- The district may be too optimistic about the availability of contractors, given the scale of the disaster and the generosity of FEMA, and overly optimistic about how long the entire reclaiming process will take.
- The district had not secured contractors at the time of the site visit to begin renovating the schools. The team was concerned that resources may be used up before the district is ready to act.
- The district will be eligible for disaster mitigation grants (separate program through FEMA to state). The district should start asking about these in a few months.