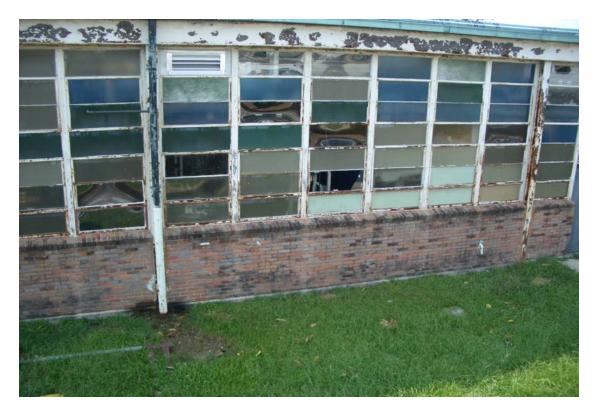

### Arthur Ashe School

Inspectors: Joe Edgens, Chris Moran, Steve Young Date Inspected: September 14, 2005 Built: 1907 Building Area: 26,504

#### General Conditions and Comments

- Some broken windows
- Could open when power is on
- Building was generally in good shape
- Tree down on site

Roof fascia damage

Downspout torn out of gutter

Window damage

Roof ridge tile damage

Window blown out