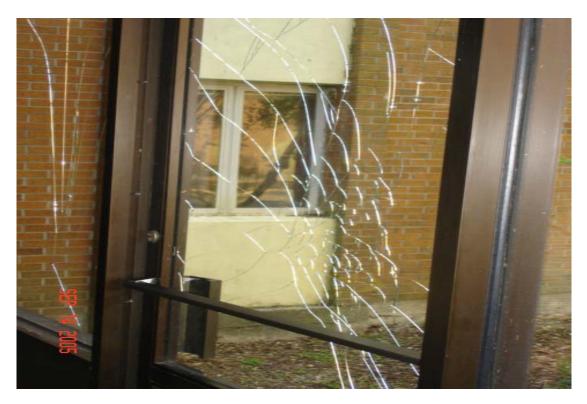

#### General Conditions and Comments

- Some broken windows
- Could open when power is on
- Building was generally in good shape
- Tree down on site

Roof fascia damage

Downspout torn out of gutter

Window damage

Roof ridge tile damage

Window blown out