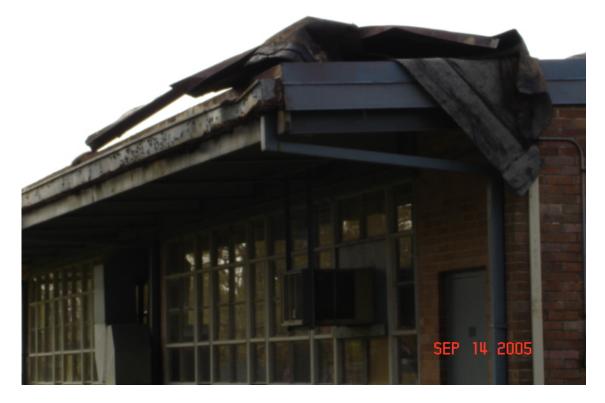

### General Observations and Findings

- Most of the buildings inspected by the team experienced minor to moderate storm damage from Hurricane Katrina. In some cases, damage to a wing of the school, an auditorium or cafeteria incurred severe damage.
- The school district could bring up at least 15 of the 21 schools inspected by October 26, contingent on the availability of contractors. Five schools required more extensive repairs, but could be activated in the second semester of the 2005-2006 school year. One school needs to be revisted.

#### Schools Not Ready to Bring Up Immediately

- Many of the schools were in various states of disrepair or had numerous life/safety code violations. The district should understand that FEMA will not pay to fix these pre-existing conditions.
- A lot of the water damage the teams observed appeared to have come through broken or blown out windows, roof vents, roof dormers, skylights etc.
- The district will have to find ways outside of the FEMA process to spruce up the schools that it opens first.
- The district may be too optimistic about the availability of contractors, given the scale of the disaster and the generosity of FEMA, and overly optimistic about how long the entire reclaiming process will take.
- The district had not secured contractors at the time of the site visit to begin renovating the schools. The team was concerned that resources may be used up before the district is ready to act.
- The district will be eligible for disaster mitigation grants (separate program through FEMA to state). The district should start asking about these in a few months.