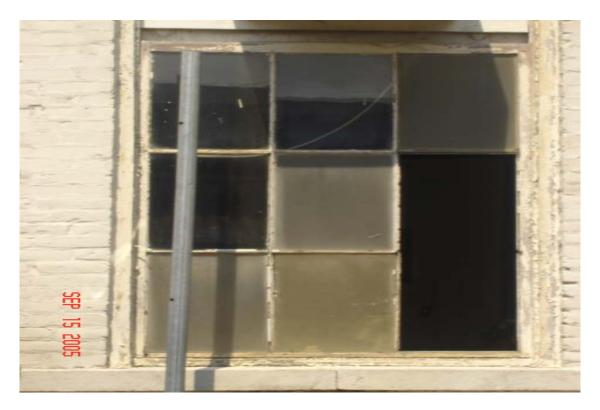

#### General Conditions and Comments

- Some broken windows
- Could open when power is on
- Building was generally in good shape
- Tree down on site