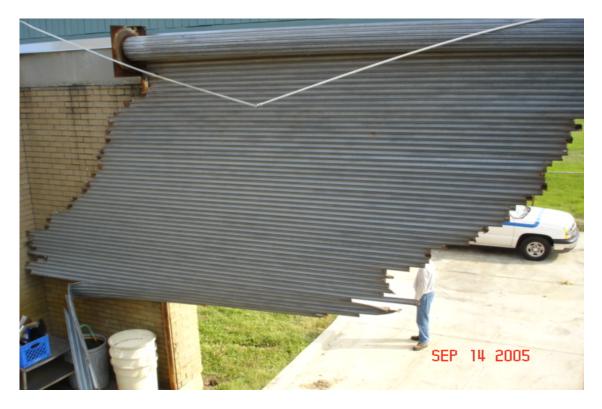

#### General Conditions and Comments

- Some broken windows
- Could open when power is on
- Building was generally in good shape
- Tree down on site

Roof fascia damage

Downspout torn out of gutter

Window damage

Roof ridge tile damage

Window blown out