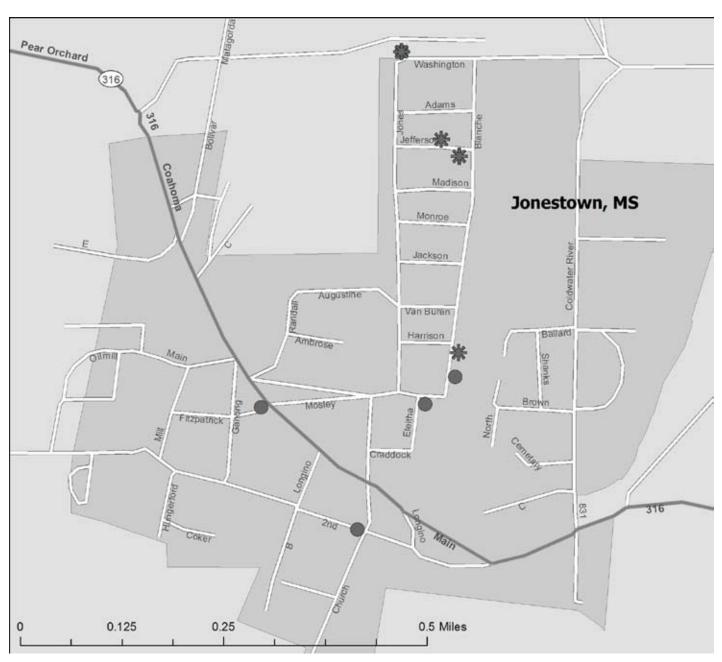

|

Sources: Mississippi Department of Health (April 30, 2007); Head Start Information and Publication Center (Sept. 21, 2006); U.S. Census Bureau; Health Resources and Services Administration (April 2007); Early Childhood Institute, Mississippi State University; National Association of Child Care Resource and Referral Agencies (January 19, 2007)

<sup>1.</sup> The area under study by the Mississippi Delta Revitalization Task Force

Figure 7. Coahoma County



Credit: Early Childhood Atlas (Early Childhood Institute, Mississippi State University and Community Information Resource Center, Rural Policy Research Institute, University of Missouri) (May 30, 2007)

Figure 8. Clarksdale (Coahoma County)



Figure 9. Friars Point (Coahoma County)



Figure 10. Jonestown (Coahoma County)



**Table 8. Holmes County** 

| INDICATOR                                                                                                                                                                                                                                                                                                                                                                                                                                                                                                                                                                        | COUNTY                                                                  | DELTA AREA <sup>1</sup>         | STATE OF<br>MISSISSIPPI            |
|----------------------------------------------------------