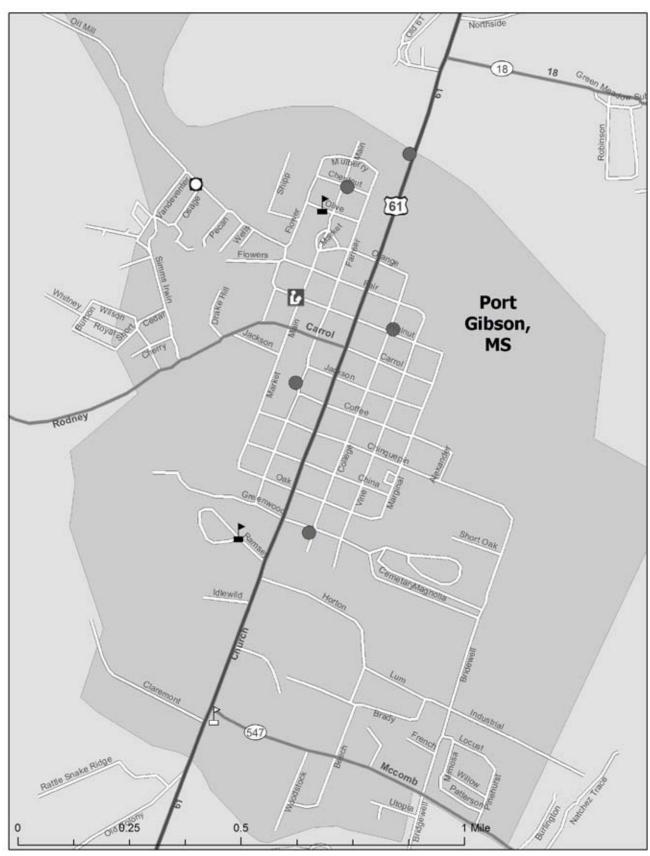

Figure 6. Port Gibson (Claiborne County)

Credit: Early Childhood Atlas (Early Childhood Institute, Mississippi State University and Community Information Resource Center, Rural Policy Research Institute, University of Missouri) (May 30, 2007)