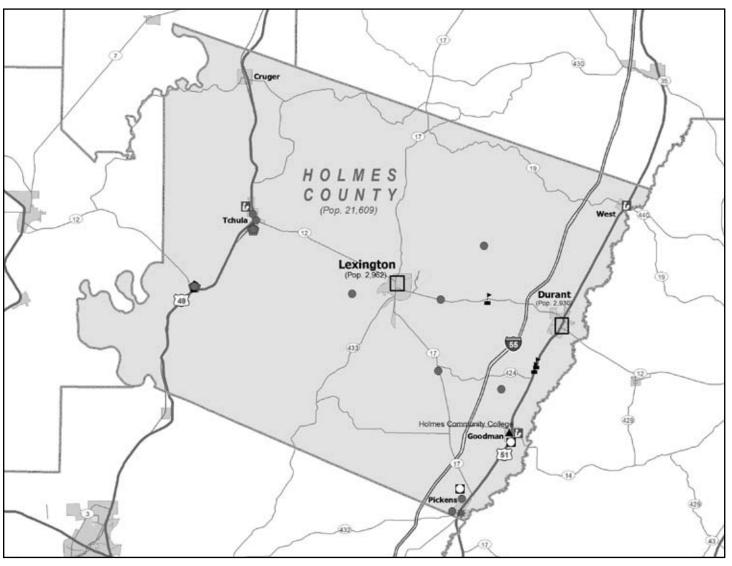

<sup>1.</sup> The area under study by the Mississippi Delta Revitalization Task Force

Figure 2. Bolivar County

Credit: Early Childhood Atlas (Early Childhood Institute, Mississippi State University and Community Information Resource Center, Rural Policy Research Institute, University of Missouri) (May 30, 2007)

# KEY ♦ SPARK site Partners for Quality Child Care site Leaders in Literacy site Nurturing Homes Initiative site Community College Public Library Private School Public School Head Start Facility Child Care Facility