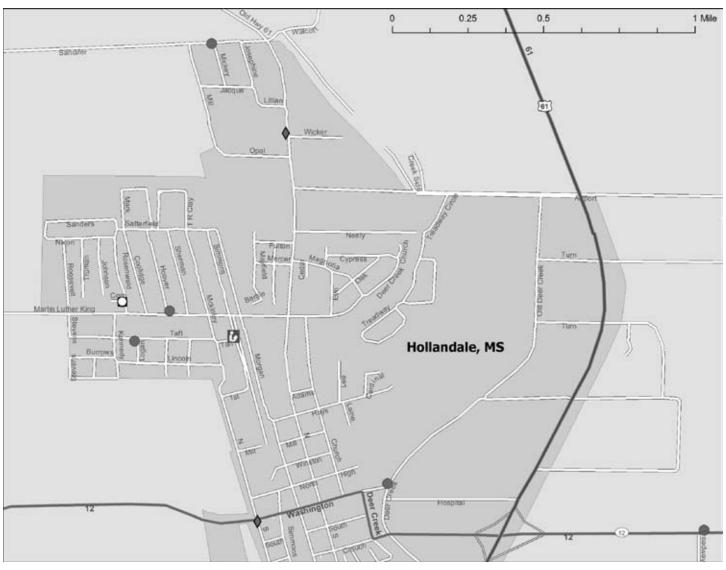

e

Sources: Mississippi Department of Health (April 30, 2007); Head Start Information and Publication Center (Sept. 21, 2006); U.S. Census Bureau; Health Resources and Services Administration (April 2007); Early Childhood Institute, Mississippi State University; National Association of Child Care Resource and Referral Agencies (January 19, 2007)

<sup>1.</sup> The area under study by the Mississippi Delta Revitalization Task Force

Figure 38. Washington County



Credit: Early Childhood Atlas (Early Childhood Institute, Mississippi State University and Community Information Resource Center, Rural Policy Research Institute, University of Missouri) (May 30, 2007)

Figure 39. Arcola (Washington County)



Figure 40. Greenville (Washington County)



Figure 41. Hollandale (Washington County)



Figure 42. Leland (Washington County)



**Table 21. Yazoo County** 

| -                                                                                                                                                                                                                                                                                                                                                  |                                                                                              | 4                        | STATE OF    |
|--------------------------------------------------------------------------------------------------------------------------------------------------------------------------------------------------------------------------------------------------------