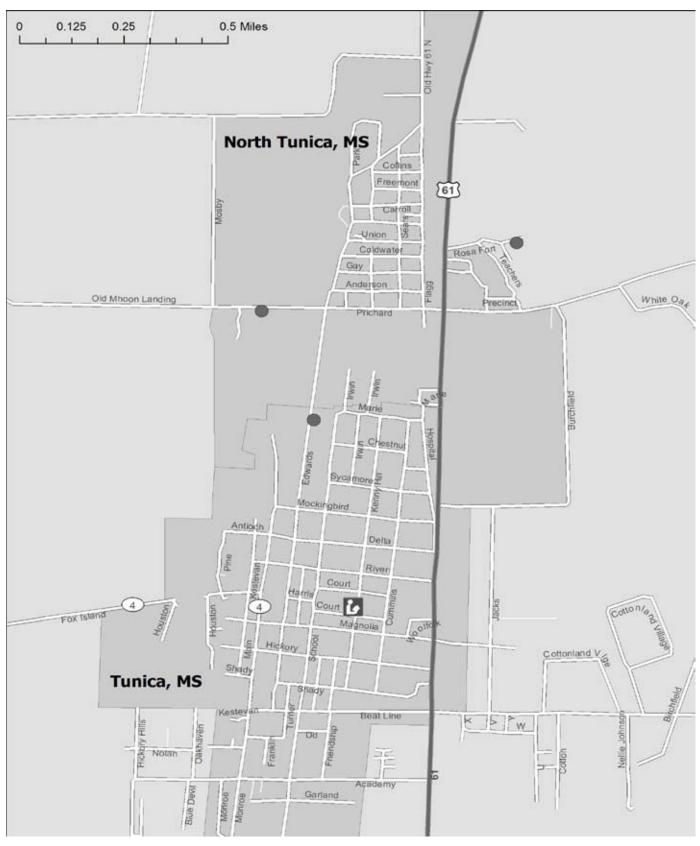

<sup>1.</sup> The area under study by the Mississippi Delta Revitalization Task Force

Figure 25 Quitman County

Credit: Early Childhood Atlas (Early Childhood Institute, Mississippi State University and Community Information Resource Center, Rural Policy Research Institute, University of Missouri) (May 30, 2007)

**Table 15. Sharkey County** 

| INDICATOR                                                     | COUNTY               | DELTA AREA <sup>1</sup>                          | STATE OF<br>MISSISSIPPI |
|---------------------------------------------------------------|----------------------|--------------------------------------------------|-------------------------|
| PERCENTAGE IN POVERTY OF CHILDREN AGES 0-5                    |                      |                                                  |                         |
| Overall                                                       | 50                   | 44                                               | 29                      |
| African-American                                              | 58                   | 54                                               | 47                      |
| American Indian                                               | 0                    | 38                                               | 39                      |
| Hispanic                                                      | 0                    | 36                                               | 33                      |
| Non-Hispanic White                                            | 7                    | 13                                               | 13                      |
| ACCESS TO EARLY CARE AND EDUCATION                            |                      |                                                  |                         |
| Number of Licensed Facilities                                 | 6                    | 385                                              | 1,711                   |
| Number of Licensed Slots                                      | 269                  | 24,420                                           | 128,635                 |
| Ratio of Licensed Child Care Slots to Children Under 5        | 1:2.03               | 1 : 1.32                                         | 1 : 1.56                |
| Ratio of Head Start Slots to Children Ages 3-5                | 1 : 5.48             | 1 : 2.49                                         | 1 :4.50                 |
| Ratio of Early Head Start Slots to Children Ages 0-3          | 1:0                  | 1:0                                              | 1 : 284.39              |
| ACCESS TO HEALTH CARE                                         |                      |                                                  |                         |
| Is the county in a Primary Health Professional Shortage Area? | Yes                  | -                                                | -                       |
| Is the county in a Mental Health Professional Shortage Area?  | Yes                  | -                                                | -                       |
| Is the county in a Dental Health Professional Shortage Area?  | Yes                  | -                                                | -                       |
| Is the county in a Medically Underserved Area?                | Yes                  | -                                                | -                       |
| EARLY CARE AND EDUCATION INFRASTRUCTURE                       |                      |                                                  |                         |
| Mississippi Child Care Quality Step System Service Area       | No                   | -                                                | -                       |
| Child Care Resource and Referral Service Area                 | Not Served by an R&R | -                                                | -                       |
| LICENSED CHILD CARE CENTERS IN THE COUNTY                     |                      |                                                  |                         |
|                                                               |                      | PARTICIPATION IN QUALITY ENHANCEMENT INITIATIVES |                         |
|                                                               | MAXIMUM              | PARTNERS FOR                                     | LEADERS IN              |
| CENTER                                                        | CAPACITY             | QUALITY                                          | LITERACY                |
| ANGUILLA CHILDREN'S VILLAGE                                   | 72                   |                                                  |                         |
| EMMA'S CHILD DEVELOPMENT CENTER                               | 30                   | •                                                |                         |
| KIDS UNDER CONSTRUCTION                                       | 30                   |                                                  |                         |
| MISSISSIPPI CHRISTIAN FAMILY SERVICES                         | 30                   |                                                  |                         |
| PERFECT BEGINNINGS CHILDCARE AND LEARNING CTR                 | 45                   |                                                  |                         |
| TRUELIGHT HEAD START CENTER                                   | 62                   |                                                  |                         |