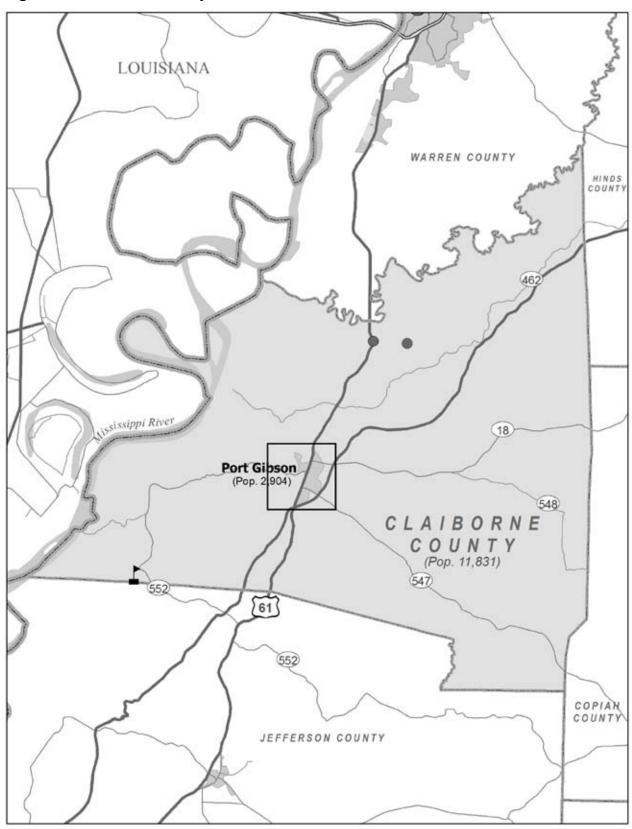

<sup>1.</sup> The area under study by the Mississippi Delta Revitalization Task Force

Figure 5. Claiborne County

Credit: Early Childhood Atlas (Early Childhood Institute, Mississippi State University and Community Information Resource Center, Rural Policy Research Institute, University of Missouri) (May 30, 2007)