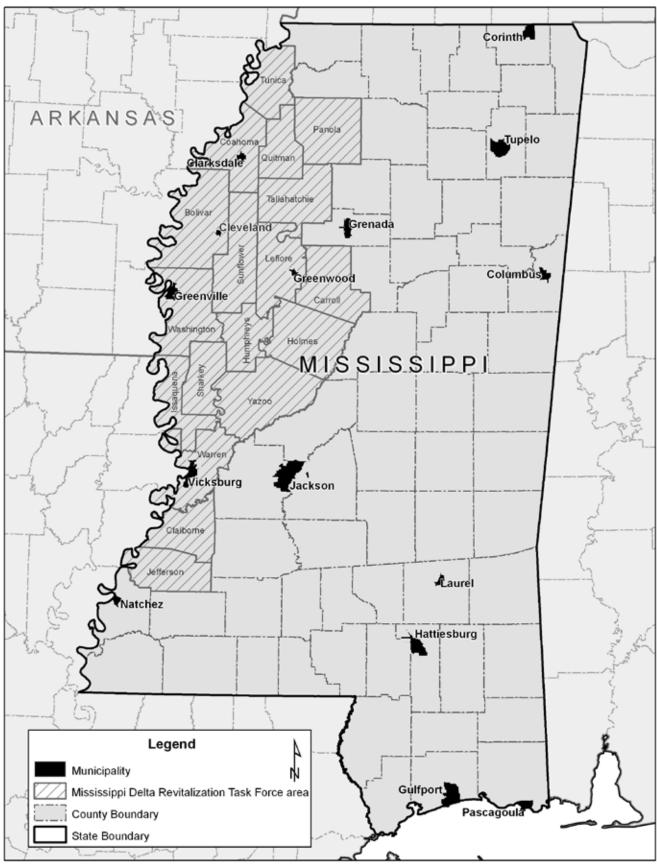

Figure 1. Counties in the Study Area of the Mississippi Delta Revitalization Task Force

Credit: Early Childhood Atlas (Early Childhood Institute, Mississippi State University and Community Information Resource Center, Rural Policy Research Institute, University of Missouri) (May 30, 2007)