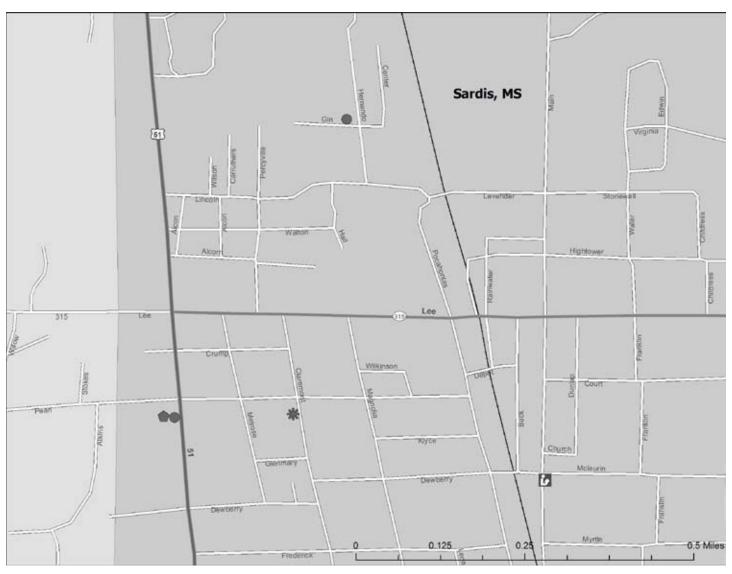

# List of Tables and Figures

| Figure 1.  | Counties in the Study Area of the Mississippi | Table 13.        | Panola County                    | 35 |
|------------|-----------------------------------------------|------------------|----------------------------------|----|
|            | Delta Revitalization Task Force1              | Figure 22.       | Panola County                    | 36 |
| Table 1.   | Access to Child Care in Delta Counties of     | Figure 23.       | Como (Panola County)             | 37 |
|            | Mississippi                                   | Figure 24.       | Sardis (Panola County)           | 38 |
| Table 2.   | Child Poverty Rates and Access to             | Table 14.        | Quitman County                   | 39 |
|            | Head Start in Delta Counties of Mississippi   | Figure 25.       | Quitman County                   | 40 |
| Table 3.   | Numbers and Capacity of Potential Enrollees   | Table 15.        | Sharkey County                   | 41 |
|            | in Mississippi Child Care Quality Step        | Figure 26.       | Sharkey County                   | 42 |
|            | System in Delta Counties 4                    | Figure 27.       | Rolling Fork (Sharkey County)    | 43 |
| Table 4.   | Bolivar County 5                              | Table 16.        | Sunflower County                 | 44 |
| Figure 2.  | Bolivar County6                               | Figure 28.       | Sunflower County                 | 40 |
| Figure 3.  | Cleveland (Bolivar County)7                   | Figure 29.       | Drew (Sunflower County)          | 47 |
| Table 5.   | Carroll County8                               | Figure 30.       | Indianola (Sunflower County)     |    |
| Figure 4.  | Carroll County9                               | Figure 31.       | Ruleville (Sunflower County)     | 49 |
| Table 6.   | Claiborne County10                            | Table 17.        | Tallahatchie County              | 50 |
| Figure 5.  | Claiborne County11                            | Figure 32.       | Tallahatchie County              |    |
| Figure 6.  | Port Gibson (Claiborne County)12              | Figure 33.       | Charleston (Tallahatchie County) |    |
| Table 7.   | Coahoma County13                              | Table 18.        | Tunica County                    |    |
| Figure 7.  | Coahoma County15                              | Figure 34.       | Tunica County                    |    |
| Figure 8.  | Clarksdale (Coahoma County)16                 | Figure 35.       | Tunica (Tunica County)           |    |
| Figure 9.  | Friars Point (Coahoma County)17               | Table 19.        | Warren County                    |    |
| Figure 10. | Jonestown (Coahoma County)18                  | Figure 36.       | Warren County                    |    |
| Table 8.   | Holmes County19                               | Figure 37.       | Vicksburg (Warren County)        |    |
| Figure 11. | Holmes County20                               | Table 20.        | Washington County                |    |
| Figure 12. | Durant (Holmes County)21                      | Figure 38.       | Washington County                |    |
| Figure 13. | Lexington (Holmes County)22                   | Figure 39.       | Arcola (Washington County)       |    |
| Table 9.   | Humphreys County23                            | Figure 40.       | Greenville (Washington County)   |    |
| Figure 14. | Humphreys County24                            | Figure 41.       | Hollandale (Washington County)   |    |
| Figure 15. | Belzoni (Humphreys County)25                  | Figure 42.       | Leland (Washington County)       |    |
| Table 10.  | Issaquena County26                            | Table 21.        | Yazoo County                     |    |
| Figure 16. | Issaquena County27                            | Figure 43.       | Yazoo County                     |    |
| Table 11.  | Jefferson County28                            | Figure 44.       | Yazoo City (Yazoo County)        |    |
| Figure 17. | Jefferson County29                            | 0                |                                  |    |
| Figure 18. | Fayette (Jefferson County)30                  | Kev to Mai       | ps                               |    |
| Table 12.  | Leflore County31                              | ) - > <b>w</b> l |                                  |    |
| Figure 19. | Leflore County32                              |                  |                                  |    |
| Figure 20. | Greenwood (Leflore County)33                  |                  |                                  |    |
| Figure 21. | Itta Bena (Leflore County)34                  |                  |                                  |    |