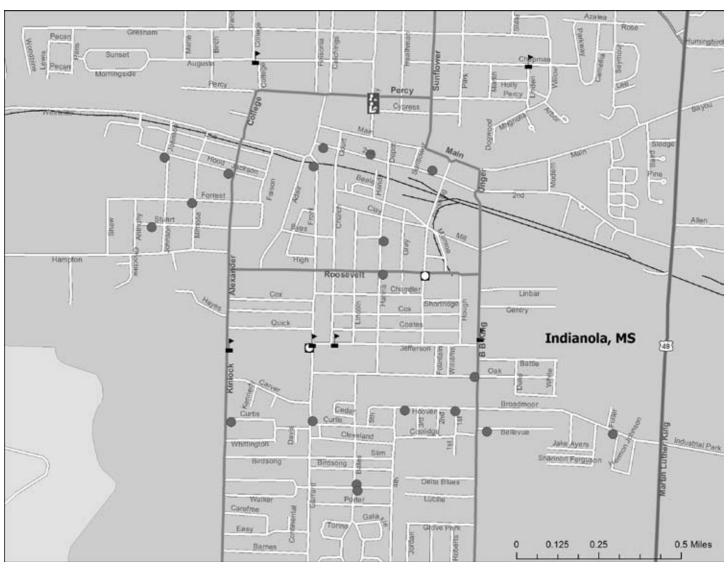

<sup>1.</sup> The area under study by the Mississippi Delta Revitalization Task Force

Figure 19. Leflore County

Credit: Early Childhood Atlas (Early Childhood Institute, Mississippi State University and Community Information Resource Center, Rural Policy Research Institute, University of Missouri) (May 30, 2007)