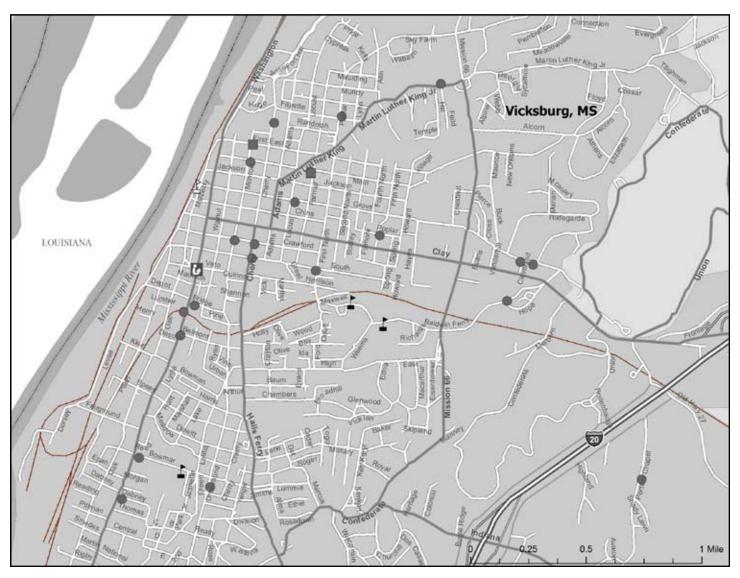

#### Note

Sources: Mississippi Department of Health (April 30, 2007); Head Start Information and Publication Center (Sept. 21, 2006); U.S. Census Bureau; Health Resources and Services Administration (April 2007); Early Childhood Institute, Mississippi State University; National Association of Child Care Resource and Referral Agencies (January 19, 2007)

<sup>1.</sup> The area under study by the Mississippi Delta Revitalization Task Force

Figure 26. Sharkey County

Credit: Early Childhood Atlas (Early Childhood Institute, Mississippi State University and Community Information Resource Center, Rural Policy Research Institute, University of Missouri) (May 30, 2007)