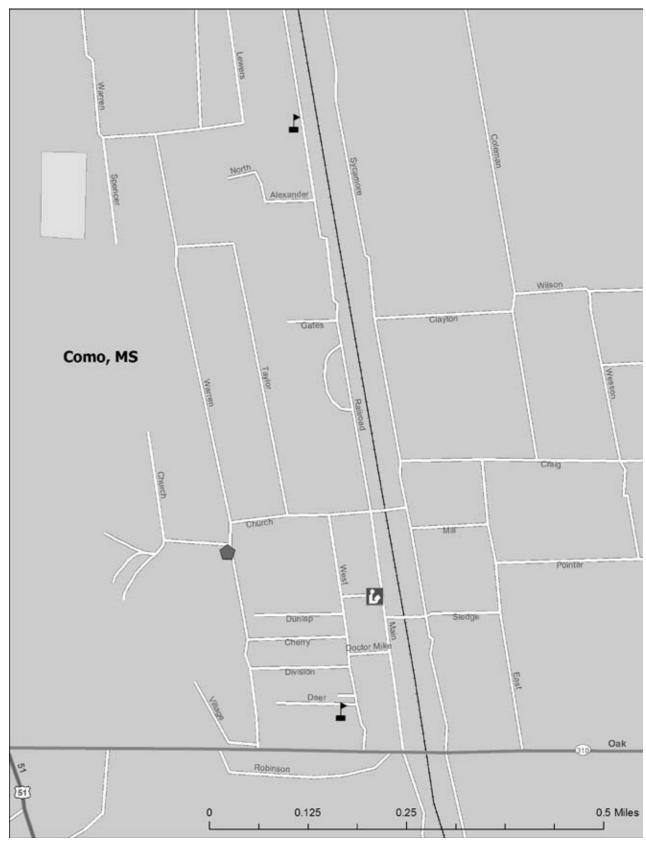

# List of Tables and Figures

| Figure 1.  | Counties in the Study Area of the Mississippi | Table 13.        | Panola County                    | 35 |
|------------|-----------------------------------------------|------------------|----------------------------------|----|
|            | Delta Revitalization Task Force1              | Figure 22.       | Panola County                    | 36 |
| Table 1.   | Access to Child Care in Delta Counties of     | Figure 23.       | Como (Panola County)             | 37 |
|            | Mississippi                                   | Figure 24.       | Sardis (Panola County)           | 38 |
| Table 2.   | Child Poverty Rates and Access to             | Table 14.        | Quitman County                   | 39 |
|            | Head Start in Delta Counties of Mississippi   | Figure 25.       | Quitman County                   | 40 |
| Table 3.   | Numbers and Capacity of Potential Enrollees   | Table 15.        | Sharkey County                   | 41 |
|            | in Mississippi Child Care Quality Step        | Figure 26.       | Sharkey County                   | 42 |
|            | System in Delta Counties 4                    | Figure 27.       | Rolling Fork (Sharkey County)    | 43 |
| Table 4.   | Bolivar County 5                              | Table 16.        | Sunflower County                 | 44 |
| Figure 2.  | Bolivar County6                               | Figure 28.       | Sunflower County                 | 40 |
| Figure 3.  | Cleveland (Bolivar County)7                   | Figure 29.       | Drew (Sunflower County)          | 47 |
| Table 5.   | Carroll County8                               | Figure 30.       | Indianola (Sunflower County)     |    |
| Figure 4.  | Carroll County9                               | Figure 31.       | Ruleville (Sunflower County)     | 49 |
| Table 6.   | Claiborne County10                            | Table 17.        | Tallahatchie County              | 50 |
| Figure 5.  | Claiborne County11                            | Figure 32.       | Tallahatchie County              |    |
| Figure 6.  | Port Gibson (Claiborne County)12              | Figure 33.       | Charleston (Tallahatchie County) |    |
| Table 7.   | Coahoma County13                              | Table 18.        | Tunica County                    |    |
| Figure 7.  | Coahoma County15                              | Figure 34.       | Tunica County                    |    |
| Figure 8.  | Clarksdale (Coahoma County)16                 | Figure 35.       | Tunica (Tunica County)           |    |
| Figure 9.  | Friars Point (Coahoma County)17               | Table 19.        | Warren County                    |    |
| Figure 10. | Jonestown (Coahoma County)18                  | Figure 36.       | Warren County                    |    |
| Table 8.   | Holmes County19                               | Figure 37.       | Vicksburg (Warren County)        |    |
| Figure 11. | Holmes County20                               | Table 20.        | Washington County                |    |
| Figure 12. | Durant (Holmes County)21                      | Figure 38.       | Washington County                |    |
| Figure 13. | Lexington (Holmes County)22                   | Figure 39.       | Arcola (Washington County)       |    |
| Table 9.   | Humphreys County23                            | Figure 40.       | Greenville (Washington County)   |    |
| Figure 14. | Humphreys County24                            | Figure 41.       | Hollandale (Washington County)   |    |
| Figure 15. | Belzoni (Humphreys County)25                  | Figure 42.       | Leland (Washington County)       |    |
| Table 10.  | Issaquena County26                            | Table 21.        | Yazoo County                     |    |
| Figure 16. | Issaquena County27                            | Figure 43.       | Yazoo County                     |    |
| Table 11.  | Jefferson County28                            | Figure 44.       | Yazoo City (Yazoo County)        |    |
| Figure 17. | Jefferson County29                            | 0                |                                  |    |
| Figure 18. | Fayette (Jefferson County)30                  | Kev to Mai       | ps                               |    |
| Table 12.  | Leflore County31                              | ) - > <b>w</b> l |                                  |    |
| Figure 19. | Leflore County32                              |                  |                                  |    |
| Figure 20. | Greenwood (Leflore County)33                  |                  |                                  |    |
| Figure 21. | Itta Bena (Leflore County)34                  |                  |                                  |    |