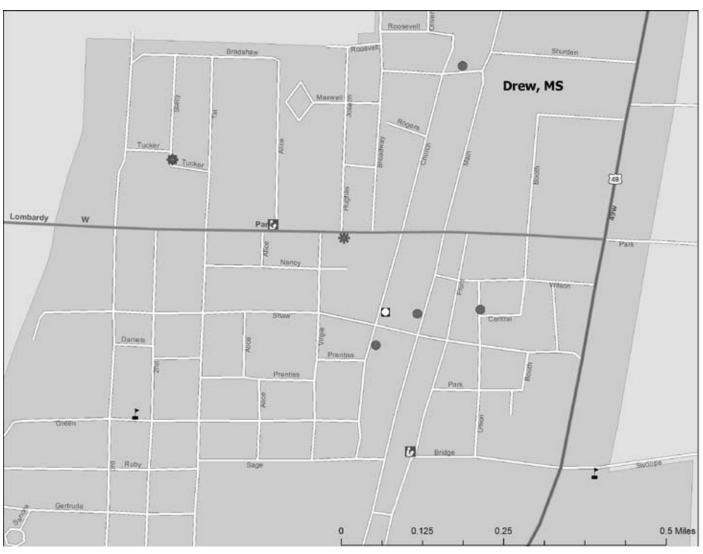

Credit: Early Childhood Atlas (Early Childhood Institute, Mississippi State University and Community Information Resource Center, Rural Policy Research Institute, University of Missouri) (May 30, 2007)