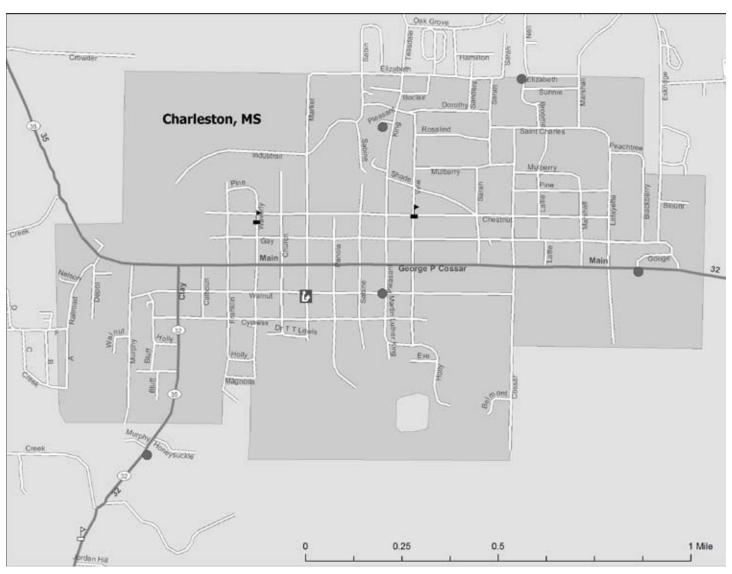

Figure 24. Sardis (Panola County)

**Table 14. Quitman County** 

| INDICATOR                                                     | COUNTY               | DELTA AREA <sup>1</sup>                          | STATE OF<br>MISSISSIPPI |
|---------------------------------------------------------------|----------------------|--------------------------------------------------|-------------------------|
| PERCENTAGE IN POVERTY OF CHILDREN AGES 0-5                    |                      |                                                  |                         |
| Overall                                                       | 45                   | 44                                               | 29                      |
| African-American                                              | 52                   | 54                                               | 47                      |
| American Indian                                               | 0                    | 38                                               | 39                      |
| Hispanic                                                      | 50                   | 36                                               | 33                      |
| Non-Hispanic White                                            | 17                   | 13                                               | 13                      |
| ACCESS TO EARLY CARE AND EDUCATION                            |                      |                                                  |                         |
| Number of Licensed Facilities                                 | 3                    | 385                                              | 1,711                   |
| Number of Licensed Slots                                      | 261                  | 24,420                                           | 128,635                 |
| Ratio of Licensed Child Care Slots to Children Under 5        | 1:3.05               | 1 : 1.32                                         | 1 : 1.56                |
| Ratio of Head Start Slots to Children Ages 3-5                | 1 : 2.93             | 1 : 2.49                                         | 1 :4.50                 |
| Ratio of Early Head Start Slots to Children Ages 0-3          | 1:0                  | 1:0                                              | 1:284.39                |
| ACCESS TO HEALTH CARE                                         |                      |                                                  |                         |
| Is the county in a Primary Health Professional Shortage Area? | Yes                  | -                                                | -                       |
| Is the county in a Mental Health Professional Shortage Area?  | Yes                  | -                                                | -                       |
| Is the county in a Dental Health Professional Shortage Area?  | Yes                  | -                                                | -                       |
| Is the county in a Medically Underserved Area?                | Yes                  | -                                                | -                       |
| EARLY CARE AND EDUCATION INFRASTRUCTURE                       |                      |                                                  |                         |
| Mississippi Child Care Quality Step System Service Area       | No                   | -                                                | -                       |
| Child Care Resource and Referral Service Area                 | Not Served by an R&R | -                                                | -                       |
| LICENSED CHILD CARE CENTERS IN THE COUNTY                     |                      |                                                  |                         |
|                                                               |                      | PARTICIPATION IN QUALITY ENHANCEMENT INITIATIVES |                         |
|                                                               | MAXIMUM              | PARTNERS FOR                                     | LEADERS IN              |
| CENTER                                                        | CAPACITY             | QUALITY                                          | LITERACY                |
| QUITMAN COUNTY HEAD START                                     | 160                  |                                                  | •                       |
| Y.O.U. DAYCARE AND EARLY LEARNING ACADEMY                     | 51                   |                                                  |                         |
| YOLANDA K'S LEARNING CENTER                                   | 50                   |                                                  | •                       |