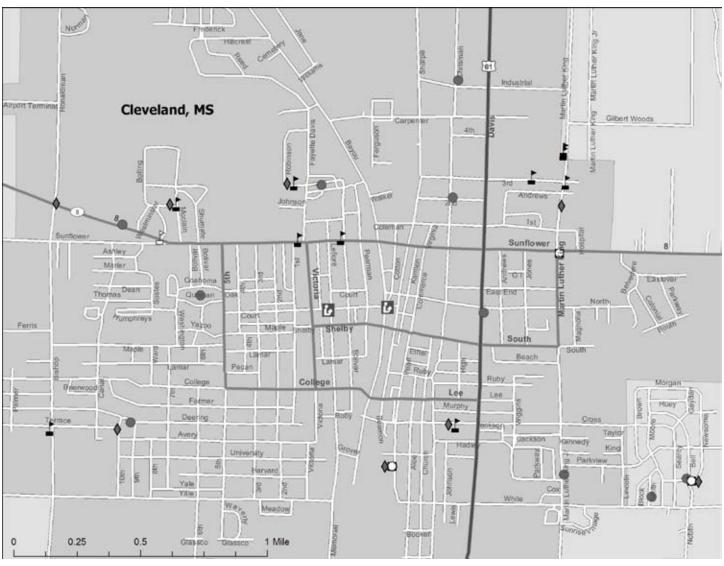

Figure 3. Cleveland (Bolivar County)

Credit: Early Childhood Atlas (Early Childhood Institute, Mississippi State University and Community Information Resource Center, Rural Policy Research Institute, University of Missouri) (May 30, 2007)