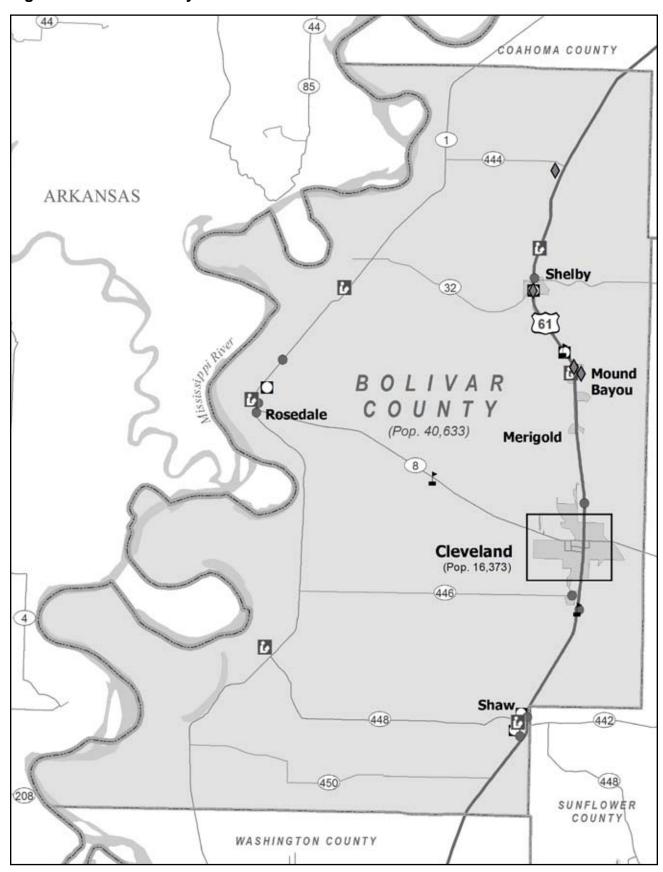

<sup>1.</sup> The area under study by the Mississippi Delta Revitalization Task Force

Figure 2. Bolivar County

Credit: Early Childhood Atlas (Early Childhood Institute, Mississippi State University and Community Information Resource Center, Rural Policy Research Institute, University of Missouri) (May 30, 2007)

Figure 3. Cleveland (Bolivar County)

Credit: Early Childhood Atlas (Early Childhood Institute, Mississippi State University and Community Information Resource Center, Rural Policy Research Institute, University of Missouri) (May 30, 2007)