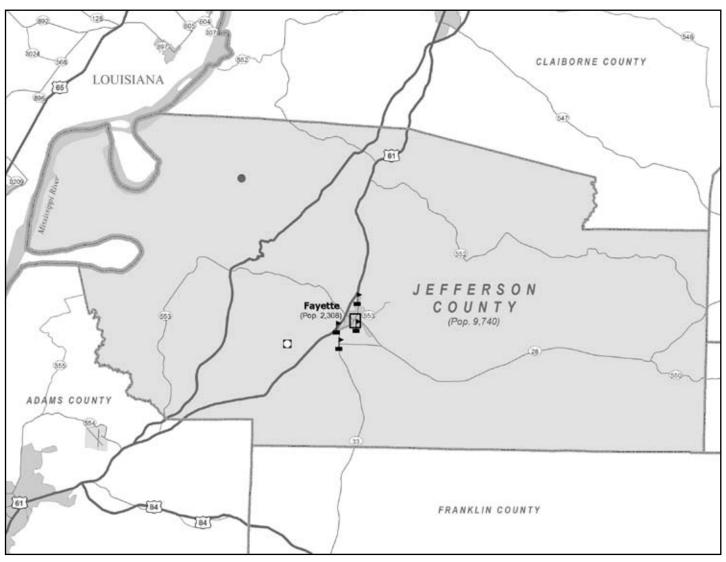

<sup>1.</sup> The area under study by the Mississippi Delta Revitalization Task Force

Figure 5. Claiborne County

Credit: Early Childhood Atlas (Early Childhood Institute, Mississippi State University and Community Information Resource Center, Rural Policy Research Institute, University of Missouri) (May 30, 2007)