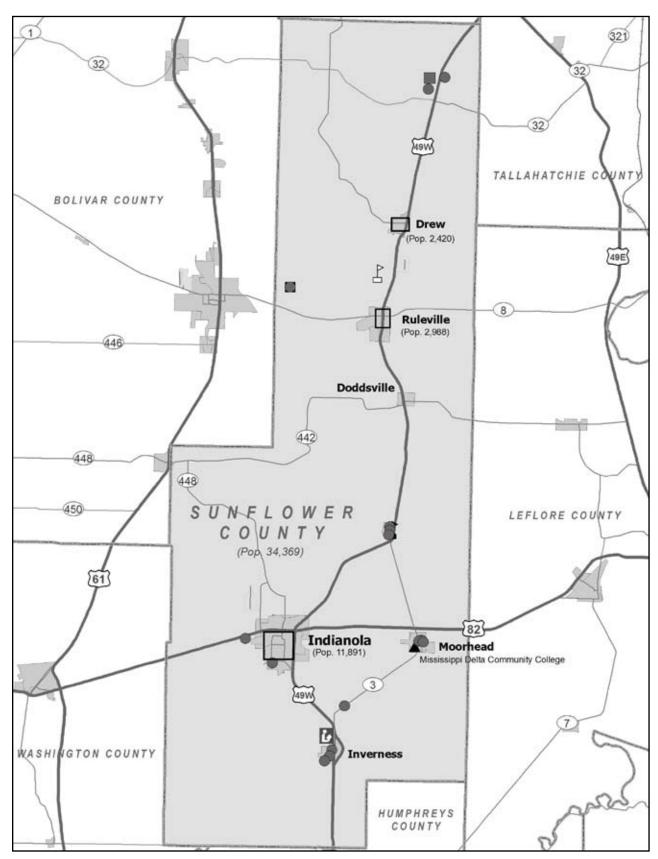

Sources: Mississippi Department of Health (April 30, 2007); Head Start Information and Publication Center (Sept. 21, 2006); U.S. Census Bureau; Health Resources and Services Administration (April 2007); Early Childhood Institute, Mississippi State University; National Association of Child Care Resource and Referral Agencies (January 19, 2007)