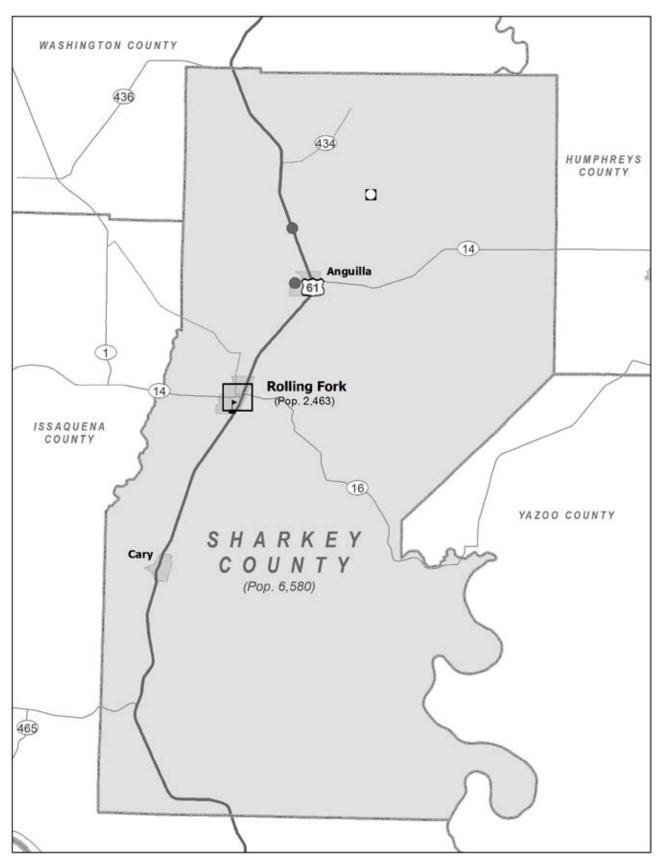

# List of Tables and Figures

| Figure 1.  | Counties in the Study Area of the Mississippi | Table 13.        | Panola County                    | 35 |
|------------|-----------------------------------------------|------------------|----------------------------------|----|
|            | Delta Revitalization Task Force1              | Figure 22.       | Panola County                    | 36 |
| Table 1.   | Access to Child Care in Delta Counties of     | Figure 23.       | Como (Panola County)             | 37 |
|            | Mississippi                                   | Figure 24.       | Sardis (Panola County)           | 38 |
| Table 2.   | Child Poverty Rates and Access to             | Table 14.        | Quitman County                   | 39 |
|            | Head Start in Delta Counties of Mississippi   | Figure 25.       | Quitman County                   | 40 |
| Table 3.   | Numbers and Capacity of Potential Enrollees   | Table 15.        | Sharkey County                   | 41 |
|            | in Mississippi Child Care Quality Step        | Figure 26.       | Sharkey County                   | 42 |
|            | System in Delta Counties 4                    | Figure 27.       | Rolling Fork (Sharkey County)    | 43 |
| Table 4.   | Bolivar County 5                              | Table 16.        | Sunflower County                 | 44 |
| Figure 2.  | Bolivar County6                               | Figure 28.       | Sunflower County                 | 40 |
| Figure 3.  | Cleveland (Bolivar County)7                   | Figure 29.       | Drew (Sunflower County)          | 47 |
| Table 5.   | Carroll County8                               | Figure 30.       | Indianola (Sunflower County)     |    |
| Figure 4.  | Carroll County9                               | Figure 31.       | Ruleville (Sunflower County)     | 49 |
| Table 6.   | Claiborne County10                            | Table 17.        | Tallahatchie County              | 50 |
| Figure 5.  | Claiborne County11                            | Figure 32.       | Tallahatchie County              |    |
| Figure 6.  | Port Gibson (Claiborne County)12              | Figure 33.       | Charleston (Tallahatchie County) |    |
| Table 7.   | Coahoma County13                              | Table 18.        | Tunica County                    |    |
| Figure 7.  | Coahoma County15                              | Figure 34.       | Tunica County                    |    |
| Figure 8.  | Clarksdale (Coahoma County)16                 | Figure 35.       | Tunica (Tunica County)           |    |
| Figure 9.  | Friars Point (Coahoma County)17               | Table 19.        | Warren County                    |    |
| Figure 10. | Jonestown (Coahoma County)18                  | Figure 36.       | Warren County                    |    |
| Table 8.   | Holmes County19                               | Figure 37.       | Vicksburg (Warren County)        |    |
| Figure 11. | Holmes County20                               | Table 20.        | Washington County                |    |
| Figure 12. | Durant (Holmes County)21                      | Figure 38.       | Washington County                |    |
| Figure 13. | Lexington (Holmes County)22                   | Figure 39.       | Arcola (Washington County)       |    |
| Table 9.   | Humphreys County23                            | Figure 40.       | Greenville (Washington County)   |    |
| Figure 14. | Humphreys County24                            | Figure 41.       | Hollandale (Washington County)   |    |
| Figure 15. | Belzoni (Humphreys County)25                  | Figure 42.       | Leland (Washington County)       |    |
| Table 10.  | Issaquena County26                            | Table 21.        | Yazoo County                     |    |
| Figure 16. | Issaquena County27                            | Figure 43.       | Yazoo County                     |    |
| Table 11.  | Jefferson County28                            | Figure 44.       | Yazoo City (Yazoo County)        |    |
| Figure 17. | Jefferson County29                            | 0                |                                  |    |
| Figure 18. | Fayette (Jefferson County)30                  | Kev to Mai       | ps                               |    |
| Table 12.  | Leflore County31                              | ) - > <b>w</b> l |                                  |    |
| Figure 19. | Leflore County32                              |                  |                                  |    |
| Figure 20. | Greenwood (Leflore County)33                  |                  |                                  |    |
| Figure 21. | Itta Bena (Leflore County)34                  |                  |                                  |    |