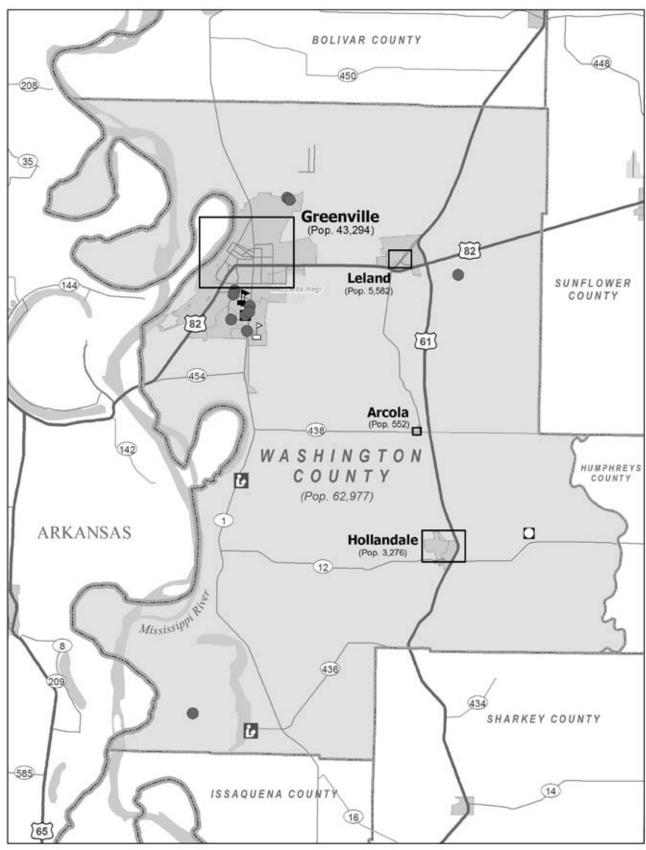

Figure 27. Rolling Fork (Sharkey County)

| INDICATOR                                                                                                                                                                                                                                                                                                                                                                                                                                                                                                                                                                                                                                    | COUNTY                                                                                                                              | DELTA AREA <sup>1</sup> | STATE OF<br>MISSISSIPPI             |
|----------------------------------------------------------------------------------------------------------------------------------------------------------------------------------------------------------------------------------------------------------------------------------------------------------------------------------------------------------------------------------------------------------------------------------------------------------------------------------------------------------------------------------------------------------------------------------------------------------------------------------------------|-------------------------------------------------------------------------------------------------------------------------------------|-------------------------|-------------------------------------|
| PERCENTAGE IN POVERTY OF CHILDREN AGES 0-5                                                                                                                                                                                                                                                                                                                                                                                                                                                                                                                                                                                                   |                                                                                                                                     |                         |                                     |
| Overall                                                                                                                                                                                                                                                                                                                                                                                                                                                                                                                                                                                                                                      | 42                                                                                                                                  | 44                      | 29                                  |
| African-American                                                                                                                                                                                                                                                                                                                                                                                                                                                                                                                                                                                                                             | 50                                                                                                                                  | 54                      | 47                                  |
| American Indian                                                                                                                                                                                                                                                                                                                                                                                                                                                                                                                                                                                                                              | 100                                                                                                                                 | 38                      | 39                                  |
| Hispanic                                                                                                                                                                                                                                                                                                                                                                                                                                                                                                                                                                                                                                     | 65                                                                                                                                  | 36                      | 33                                  |
| Non-Hispanic White                                                                                                                                                                                                                                                                                                                                                                                                                                                                                                                                                                                                                           | 9                                                                                                                                   | 13                      | 13                                  |
| ACCESS TO EARLY CARE AND EDUCATION                                                                                                                                                                                                                                                                                                                                                                                                                                                                                                                                                                                                           |                                                                                                                                     |                         |                                     |
| Number of Licensed Facilities                                                                                                                                                                                                                                                                                                                                                                                                                                                                                                                                                                                                                | 39                                                                                                                                  | 385                     | 1,711                               |
| Number of Licensed Slots                                                                                                                                                                                                                                                                                                                                                                                                                                                                                                                                                                                                                     | 2,008                                                                                                                               | 24,420                  | 128,635                             |
| Ratio of Licensed Child Care Slots to Children Under 5                                                                                                                                                                                                                                                                                                                                                                                                                                                                                                                                                                                       | 1 : 1.18                                                                                                                            | 1 : 1.32                | 1 : 1.56                            |
| Ratio of Head Start Slots to Children Ages 3-5                                                                                                                                                                                                                                                                                                                                                                                                                                                                                                                                                                                               | 1:2.36                                                                                                                              | 1:2.49                  | 1 :4.50                             |
| Ratio of Early Head Start Slots to Children Ages 0-3                                                                                                                                                                                                                                                                                                                                                                                                                                                                                                                                                                                         | 1:0                                                                                                                                 | 1:0                     | 1 : 284.39                          |
| ACCESS TO HEALTH CARE                                                                                                                                                                                                                                                                                                                                                                                                                                                                                                                                                                                                                        |                                                                                                                                     |                         |                                     |
| Is the county in a Primary Health Professional Shortage Area?                                                                                                                                                                                                                                                                                                                                                                                                                                                                                                                                                                                | Yes                                                                                                                                 | -                       | -                                   |
| Is the county in a Mental Health Professional Shortage Area?                                                                                                                                                                                                                                                                                                                                                                                                                                                                                                                                                                                 | Yes                                                                                                                                 | -                       | -                                   |
| Is the county in a Dental Health Professional Shortage Area?                                                                                                                                                                                                                                                                                                                                                                                                                                                                                                                                                                                 | Yes                                                                                                                                 | -                       | -                                   |
| Is the county in a Medically Underserved Area?                                                                                                                                                                                                                                                                                                                                                                                                                                                                                                                                                                                               | Yes                                                                                                                                 | -                       | -                                   |
| EARLY CARE AND EDUCATION INFRASTRUCTURE                                                                                                                                                                                                                                                                                                                                                                                                                                                                                                                                                                                                      |                                                                                                                                     |                         |                                     |
| Mississippi Child Care Quality Step System Service Area                                                                                                                                                                                                                                                                                                                                                                                                                                                                                                                                                                                      | No                                                                                                                                  | -                       | -                                   |
| Child Care Resource and Referral Service Area                                                                                                                                                                                                                                                                                                                                                                                                                                                                                                                                                                                                | Not Served by<br>an R&R                                                                                                             | -                       | -                                   |
| LICENSED CHILD CARE CENTERS IN THE COUNTY                                                                                                                                                                                                                                                                                                                                                                                                                                                                                                                                                                                                    |                                                                                                                                     |                         |                                     |
| CENTER                                                                                                                                                                                                                                                                                                                                                                                                                                                                                                                                                                                                                                       | MAXIMUM<br>CAPACITY                                                                                                                 | PARTNERS FOR QUALITY    | T INITIATIVES  LEADERS IN  LITERACY |
| ANNA'S CHILD CARE CENTER                                                                                                                                                                                                                                                                                                                                                                                                                                                                                                                                                                                                                     |                                                                                                                                     |                         |                                     |
| ININA O OFFILD CARE CENTER                                                                                                                                                                                                                                                                                                                                                                                                                                                                                                                                                                                                                   | 30                                                                                                                                  |                         |                                     |
| B.J. KINGS AND QUEENS CHILDCARE                                                                                                                                                                                                                                                                                                                                                                                                                                                                                                                                                                                                              | 30<br>15                                                                                                                            |                         |                                     |
|                                                                                                                                                                                                                                                                                                                                                                                                                                                                                                                                                                                                                                              |                                                                                                                                     |                         |                                     |
| B.J. KINGS AND QUEENS CHILDCARE                                                                                                                                                                                                                                                                                                                                                                                                                                                                                                                                                                                                              | 15                                                                                                                                  | •                       |                                     |
| B.J. KINGS AND QUEENS CHILDCARE<br>BE BE KIDS LEARNING CENTER                                                                                                                                                                                                                                                                                                                                                                                                                                                                                                                                                                                | 15<br>67                                                                                                                            | •                       |                                     |
| B.J. KINGS AND QUEENS CHILDCARE<br>BE BE KIDS LEARNING CENTER<br>BUCK-A-ROO CHRISTIAN LEARNING CENTER                                                                                                                                                                                                                                                                                                                                                                                                                                                                                                                                        | 15<br>67<br>82                                                                                                                      | •                       |                                     |
| B.J. KINGS AND QUEENS CHILDCARE BE BE KIDS LEARNING CENTER BUCK-A-ROO CHRISTIAN LEARNING CENTER CDA DAY CARE CENTER                                                                                                                                                                                                                                                                                                                                                                                                                                                                                                                          | 15<br>67<br>82<br>45                                                                                                                | •                       |                                     |
| B.J. KINGS AND QUEENS CHILDCARE BE BE KIDS LEARNING CENTER BUCK-A-ROO CHRISTIAN LEARNING CENTER CDA DAY CARE CENTER COLOR ME A RAINBOW CHILD DEVELOPMENTAL CTR CONNECTED BRANCHES COUNTYWIDE OUTREACH DAYCARE                                                                                                                                                                                                                                                                                                                                                                                                                                | 15<br>67<br>82<br>45<br>23                                                                                                          | •                       |                                     |
| B.J. KINGS AND QUEENS CHILDCARE BE BE KIDS LEARNING CENTER BUCK-A-ROO CHRISTIAN LEARNING CENTER CDA DAY CARE CENTER COLOR ME A RAINBOW CHILD DEVELOPMENTAL CTR CONNECTED BRANCHES                                                                                                                                                                                                                                                                                                                                                                                                                                                            | 15<br>67<br>82<br>45<br>23<br>34                                                                                                    | •                       |                                     |
| B.J. KINGS AND QUEENS CHILDCARE BE BE KIDS LEARNING CENTER BUCK-A-ROO CHRISTIAN LEARNING CENTER CDA DAY CARE CENTER COLOR ME A RAINBOW CHILD DEVELOPMENTAL CTR CONNECTED BRANCHES COUNTYWIDE OUTREACH DAYCARE COUNTYWIDE OUTREACH DAYCARE - DREW DREW HEAD START                                                                                                                                                                                                                                                                                                                                                                             | 15<br>67<br>82<br>45<br>23<br>34<br>25                                                                                              |                         |                                     |
| B.J. KINGS AND QUEENS CHILDCARE BE BE KIDS LEARNING CENTER BUCK-A-ROO CHRISTIAN LEARNING CENTER CDA DAY CARE CENTER COLOR ME A RAINBOW CHILD DEVELOPMENTAL CTR CONNECTED BRANCHES COUNTYWIDE OUTREACH DAYCARE COUNTYWIDE OUTREACH DAYCARE - DREW                                                                                                                                                                                                                                                                                                                                                                                             | 15<br>67<br>82<br>45<br>23<br>34<br>25<br>60<br>105                                                                                 | •                       |                                     |
| B.J. KINGS AND QUEENS CHILDCARE BE BE KIDS LEARNING CENTER BUCK-A-ROO CHRISTIAN LEARNING CENTER CDA DAY CARE CENTER COLOR ME A RAINBOW CHILD DEVELOPMENTAL CTR CONNECTED BRANCHES COUNTYWIDE OUTREACH DAYCARE COUNTYWIDE OUTREACH DAYCARE - DREW DREW HEAD START                                                                                                                                                                                                                                                                                                                                                                             | 15<br>67<br>82<br>45<br>23<br>34<br>25<br>60                                                                                        | •                       |                                     |
| B.J. KINGS AND QUEENS CHILDCARE BE BE KIDS LEARNING CENTER BUCK-A-ROO CHRISTIAN LEARNING CENTER CDA DAY CARE CENTER COLOR ME A RAINBOW CHILD DEVELOPMENTAL CTR CONNECTED BRANCHES COUNTYWIDE OUTREACH DAYCARE COUNTYWIDE OUTREACH DAYCARE - DREW DREW HEAD START FIRST UNITED METHODIST CHURCH PRESCHOOL HAPPYLAND LEARNING CENTER HUTCHINS YOUNGLAND DAY CARE                                                                                                                                                                                                                                                                               | 15<br>67<br>82<br>45<br>23<br>34<br>25<br>60<br>105<br>30<br>15                                                                     |                         |                                     |
| B.J. KINGS AND QUEENS CHILDCARE BE BE KIDS LEARNING CENTER BUCK-A-ROO CHRISTIAN LEARNING CENTER CDA DAY CARE CENTER COLOR ME A RAINBOW CHILD DEVELOPMENTAL CTR CONNECTED BRANCHES COUNTYWIDE OUTREACH DAYCARE COUNTYWIDE OUTREACH DAYCARE - DREW DREW HEAD START FIRST UNITED METHODIST CHURCH PRESCHOOL HAPPYLAND LEARNING CENTER HUTCHINS YOUNGLAND DAY CARE IMAGINARIUM LEARNING CENTER                                                                                                                                                                                                                                                   | 15<br>67<br>82<br>45<br>23<br>34<br>25<br>60<br>105<br>30<br>15<br>25<br>24                                                         |                         |                                     |
| B.J. KINGS AND QUEENS CHILDCARE BE BE KIDS LEARNING CENTER BUCK-A-ROO CHRISTIAN LEARNING CENTER CDA DAY CARE CENTER COLOR ME A RAINBOW CHILD DEVELOPMENTAL CTR CONNECTED BRANCHES COUNTYWIDE OUTREACH DAYCARE COUNTYWIDE OUTREACH DAYCARE - DREW DREW HEAD START FIRST UNITED METHODIST CHURCH PRESCHOOL HAPPYLAND LEARNING CENTER HUTCHINS YOUNGLAND DAY CARE IMAGINARIUM LEARNING CENTER IMAGINARIUM LEARNING CENTER                                                                                                                                                                                                                       | 15<br>67<br>82<br>45<br>23<br>34<br>25<br>60<br>105<br>30<br>15<br>25<br>24                                                         |                         |                                     |
| B.J. KINGS AND QUEENS CHILDCARE BE BE KIDS LEARNING CENTER BUCK-A-ROO CHRISTIAN LEARNING CENTER CDA DAY CARE CENTER COLOR ME A RAINBOW CHILD DEVELOPMENTAL CTR CONNECTED BRANCHES COUNTYWIDE OUTREACH DAYCARE COUNTYWIDE OUTREACH DAYCARE - DREW DREW HEAD START FIRST UNITED METHODIST CHURCH PRESCHOOL HAPPYLAND LEARNING CENTER HUTCHINS YOUNGLAND DAY CARE IMAGINARIUM LEARNING CENTER IMAGINARIUM LEARNING CENTER II INDIANOLA HEAD START                                                                                                                                                                                               | 15<br>67<br>82<br>45<br>23<br>34<br>25<br>60<br>105<br>30<br>15<br>25<br>24<br>18                                                   |                         |                                     |
| B.J. KINGS AND QUEENS CHILDCARE BE BE KIDS LEARNING CENTER BUCK-A-ROO CHRISTIAN LEARNING CENTER CDA DAY CARE CENTER COLOR ME A RAINBOW CHILD DEVELOPMENTAL CTR CONNECTED BRANCHES COUNTYWIDE OUTREACH DAYCARE COUNTYWIDE OUTREACH DAYCARE - DREW DREW HEAD START FIRST UNITED METHODIST CHURCH PRESCHOOL HAPPYLAND LEARNING CENTER HUTCHINS YOUNGLAND DAY CARE IMAGINARIUM LEARNING CENTER IMAGINARIUM LEARNING CENTER IMAGINARIUM LEARNING CENTER II INDIANOLA HEAD START INDIANOLA NEIGHBORHOOD FACILITY BUILDING                                                                                                                          | 15<br>67<br>82<br>45<br>23<br>34<br>25<br>60<br>105<br>30<br>15<br>25<br>24<br>18<br>200                                            |                         |                                     |
| B.J. KINGS AND QUEENS CHILDCARE BE BE KIDS LEARNING CENTER BUCK-A-ROO CHRISTIAN LEARNING CENTER CDA DAY CARE CENTER COLOR ME A RAINBOW CHILD DEVELOPMENTAL CTR CONNECTED BRANCHES COUNTYWIDE OUTREACH DAYCARE COUNTYWIDE OUTREACH DAYCARE - DREW DREW HEAD START FIRST UNITED METHODIST CHURCH PRESCHOOL HAPPYLAND LEARNING CENTER HUTCHINS YOUNGLAND DAY CARE IMAGINARIUM LEARNING CENTER IMAGINARIUM LEARNING CENTER IMAGINARIUM LEARNING CENTER III INDIANOLA HEAD START INDIANOLA NEIGHBORHOOD FACILITY BUILDING KIDS R US                                                                                                               | 15<br>67<br>82<br>45<br>23<br>34<br>25<br>60<br>105<br>30<br>15<br>25<br>24<br>18<br>200<br>100<br>21                               |                         |                                     |
| B.J. KINGS AND QUEENS CHILDCARE BE BE KIDS LEARNING CENTER BUCK-A-ROO CHRISTIAN LEARNING CENTER CDA DAY CARE CENTER COLOR ME A RAINBOW CHILD DEVELOPMENTAL CTR CONNECTED BRANCHES COUNTYWIDE OUTREACH DAYCARE COUNTYWIDE OUTREACH DAYCARE - DREW DREW HEAD START FIRST UNITED METHODIST CHURCH PRESCHOOL HAPPYLAND LEARNING CENTER HUTCHINS YOUNGLAND DAY CARE IMAGINARIUM LEARNING CENTER IMAGINARIUM LEARNING CENTER IMAGINARIUM LEARNING CENTER III INDIANOLA HEAD START INDIANOLA NEIGHBORHOOD FACILITY BUILDING KIDS R US KIDS UNIVERSITY                                                                                               | 15<br>67<br>82<br>45<br>23<br>34<br>25<br>60<br>105<br>30<br>15<br>25<br>24<br>18<br>200<br>100<br>21                               |                         |                                     |
| B.J. KINGS AND QUEENS CHILDCARE BE BE KIDS LEARNING CENTER BUCK-A-ROO CHRISTIAN LEARNING CENTER CDA DAY CARE CENTER COLOR ME A RAINBOW CHILD DEVELOPMENTAL CTR CONNECTED BRANCHES COUNTYWIDE OUTREACH DAYCARE COUNTYWIDE OUTREACH DAYCARE - DREW DREW HEAD START FIRST UNITED METHODIST CHURCH PRESCHOOL HAPPYLAND LEARNING CENTER HUTCHINS YOUNGLAND DAY CARE IMAGINARIUM LEARNING CENTER IMAGINARIUM LEARNING CENTER IMAGINARIUM LEARNING CENTER IMDIANOLA HEAD START INDIANOLA NEIGHBORHOOD FACILITY BUILDING KIDS R US KIDS UNIVERSITY KID'S WORLD LEARNING DAY CARE                                                                     | 15<br>67<br>82<br>45<br>23<br>34<br>25<br>60<br>105<br>30<br>15<br>25<br>24<br>18<br>200<br>100<br>21<br>55<br>64                   |                         |                                     |
| B.J. KINGS AND QUEENS CHILDCARE BE BE KIDS LEARNING CENTER BUCK-A-ROO CHRISTIAN LEARNING CENTER CDA DAY CARE CENTER COLOR ME A RAINBOW CHILD DEVELOPMENTAL CTR CONNECTED BRANCHES COUNTYWIDE OUTREACH DAYCARE COUNTYWIDE OUTREACH DAYCARE - DREW DREW HEAD START FIRST UNITED METHODIST CHURCH PRESCHOOL HAPPYLAND LEARNING CENTER HUTCHINS YOUNGLAND DAY CARE IMAGINARIUM LEARNING CENTER IMAGINARIUM LEARNING CENTER IMAGINARIUM LEARNING CENTER INDIANOLA HEAD START INDIANOLA NEIGHBORHOOD FACILITY BUILDING KIDS R US KIDS UNIVERSITY KID'S WORLD LEARNING DAY CARE LIL ANDY'S LEARNING LADDER                                          | 15<br>67<br>82<br>45<br>23<br>34<br>25<br>60<br>105<br>30<br>15<br>25<br>24<br>18<br>200<br>100<br>21<br>55<br>64                   |                         |                                     |
| B.J. KINGS AND QUEENS CHILDCARE BE BE KIDS LEARNING CENTER BUCK-A-ROO CHRISTIAN LEARNING CENTER CDA DAY CARE CENTER COLOR ME A RAINBOW CHILD DEVELOPMENTAL CTR CONNECTED BRANCHES COUNTYWIDE OUTREACH DAYCARE COUNTYWIDE OUTREACH DAYCARE - DREW DREW HEAD START FIRST UNITED METHODIST CHURCH PRESCHOOL HAPPYLAND LEARNING CENTER HUTCHINS YOUNGLAND DAY CARE IMAGINARIUM LEARNING CENTER IMAGINARIUM LEARNING CENTER IMAGINARIUM LEARNING CENTER INDIANOLA HEAD START INDIANOLA NEIGHBORHOOD FACILITY BUILDING KIDS R US KIDS UNIVERSITY KID'S WORLD LEARNING DAY CARE LIL ANDY'S LEARNING LADDER LITTLE ANGELS DAY CARE                   | 15<br>67<br>82<br>45<br>23<br>34<br>25<br>60<br>105<br>30<br>15<br>25<br>24<br>18<br>200<br>100<br>21<br>55<br>64<br>17             |                         |                                     |
| B.J. KINGS AND QUEENS CHILDCARE BE BE KIDS LEARNING CENTER BUCK-A-ROO CHRISTIAN LEARNING CENTER CDA DAY CARE CENTER COLOR ME A RAINBOW CHILD DEVELOPMENTAL CTR CONNECTED BRANCHES COUNTYWIDE OUTREACH DAYCARE COUNTYWIDE OUTREACH DAYCARE - DREW DREW HEAD START FIRST UNITED METHODIST CHURCH PRESCHOOL HAPPYLAND LEARNING CENTER HUTCHINS YOUNGLAND DAY CARE IMAGINARIUM LEARNING CENTER IMAGINARIUM LEARNING CENTER IMAGINARIUM LEARNING CENTER INDIANOLA HEAD START INDIANOLA NEIGHBORHOOD FACILITY BUILDING KIDS R US KIDS UNIVERSITY KID'S WORLD LEARNING LADDER LITTLE ANGELS DAY CARE LOVE & LEARN #1 AFTER SCHOOL & SUMMER DAY CAMP | 15<br>67<br>82<br>45<br>23<br>34<br>25<br>60<br>105<br>30<br>15<br>25<br>24<br>18<br>200<br>100<br>21<br>55<br>64<br>17<br>53<br>41 |                         |                                     |
| B.J. KINGS AND QUEENS CHILDCARE BE BE KIDS LEARNING CENTER BUCK-A-ROO CHRISTIAN LEARNING CENTER CDA DAY CARE CENTER COLOR ME A RAINBOW CHILD DEVELOPMENTAL CTR CONNECTED BRANCHES COUNTYWIDE OUTREACH DAYCARE COUNTYWIDE OUTREACH DAYCARE - DREW DREW HEAD START FIRST UNITED METHODIST CHURCH PRESCHOOL HAPPYLAND LEARNING CENTER HUTCHINS YOUNGLAND DAY CARE IMAGINARIUM LEARNING CENTER IMAGINARIUM LEARNING CENTER IMAGINARIUM LEARNING CENTER INDIANOLA HEAD START INDIANOLA NEIGHBORHOOD FACILITY BUILDING KIDS R US KIDS UNIVERSITY KID'S WORLD LEARNING DAY CARE LIL ANDY'S LEARNING LADDER LITTLE ANGELS DAY CARE                   | 15<br>67<br>82<br>45<br>23<br>34<br>25<br>60<br>105<br>30<br>15<br>25<br>24<br>18<br>200<br>100<br>21<br>55<br>64<br>17             |                         |                                     |

# **Table 16. Sunflower County**

| LICENSED CHILD CARE CENTERS IN THE COUNTY |                     |                                                  |                        |
|-------------------------------------------|---------------------|--------------------------------------------------|------------------------|
|                                           |                     | PARTICIPATION IN QUALITY ENHANCEMENT INITIATIVES |                        |
| CENTER                                    | MAXIMUM<br>CAPACITY | PARTNERS FOR QUALITY                             | LEADERS IN<br>LITERACY |
| P.J.'S LEARNING CENTER                    | 24                  |                                                  |                        |
| PLAYCARE CHRISTIAN LEARNING CENTER        | 84                  | •                                                |                        |
| POOH BEAR CHILDCARE #3                    | 32                  |                                                  |                        |
| POOH BEAR CHILDCARE #4                    | 39                  |                                                  |                        |
| POOH BEAR DAYCARE #2                      | 130                 |                                                  |                        |
| RAGGEDY ANN DAY CARE                      | 29                  | •                                                |                        |
| RESTORATION MINISTRIES                    | 60                  |                                                  |                        |
| RULEVILLE COMMUNITY HEAD START            | 120                 |                                                  |                        |
| SPENCER'S KIDDIELAND CHILDCARE CENTER     | 87                  |                                                  |                        |
| SUNFLOWER HEAD START                      | 80                  |                                                  |                        |
| THE CHILDREN'S PLACE                      | 25                  |                                                  |                        |
| THE LEARNING TREE CHILD CARE              | 42                  |                                                  |                        |
| TOOTIE FRUITY CHILD CARE                  | 31                  |                                                  |                        |
| WASHINGTON CHILD CARE                     | 15                  |                                                  |                        |