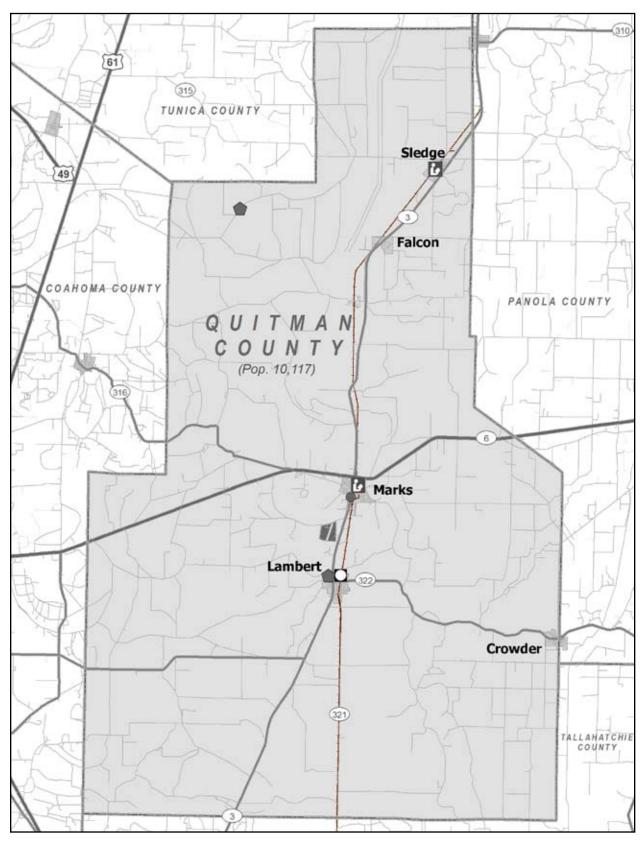

# List of Tables and Figures

| Figure 1.  | Counties in the Study Area of the Mississippi | Table 13.        | Panola County                    | 35 |
|------------|-----------------------------------------------|------------------|----------------------------------|----|
|            | Delta Revitalization Task Force1              | Figure 22.       | Panola County                    | 36 |
| Table 1.   | Access to Child Care in Delta Counties of     | Figure 23.       | Como (Panola County)             | 37 |
|            | Mississippi                                   | Figure 24.       | Sardis (Panola County)           | 38 |
| Table 2.   | Child Poverty Rates and Access to             | Table 14.        | Quitman County                   | 39 |
|            | Head Start in Delta Counties of Mississippi   | Figure 25.       | Quitman County                   | 40 |
| Table 3.   | Numbers and Capacity of Potential Enrollees   | Table 15.        | Sharkey County                   | 41 |
|            | in Mississippi Child Care Quality Step        | Figure 26.       | Sharkey County                   | 42 |
|            | System in Delta Counties 4                    | Figure 27.       | Rolling Fork (Sharkey County)    | 43 |
| Table 4.   | Bolivar County 5                              | Table 16.        | Sunflower County                 | 44 |
| Figure 2.  | Bolivar County6                               | Figure 28.       | Sunflower County                 | 40 |
| Figure 3.  | Cleveland (Bolivar County)7                   | Figure 29.       | Drew (Sunflower County)          | 47 |
| Table 5.   | Carroll County8                               | Figure 30.       | Indianola (Sunflower County)     |    |
| Figure 4.  | Carroll County9                               | Figure 31.       | Ruleville (Sunflower County)     | 49 |
| Table 6.   | Claiborne County10                            | Table 17.        | Tallahatchie County              | 50 |
| Figure 5.  | Claiborne County11                            | Figure 32.       | Tallahatchie County              |    |
| Figure 6.  | Port Gibson (Claiborne County)12              | Figure 33.       | Charleston (Tallahatchie County) |    |
| Table 7.   | Coahoma County13                              | Table 18.        | Tunica County                    |    |
| Figure 7.  | Coahoma County15                              | Figure 34.       | Tunica County                    |    |
| Figure 8.  | Clarksdale (Coahoma County)16                 | Figure 35.       | Tunica (Tunica County)           |    |
| Figure 9.  | Friars Point (Coahoma County)17               | Table 19.        | Warren County                    |    |
| Figure 10. | Jonestown (Coahoma County)18                  | Figure 36.       | Warren County                    |    |
| Table 8.   | Holmes County19                               | Figure 37.       | Vicksburg (Warren County)        |    |
| Figure 11. | Holmes County20                               | Table 20.        | Washington County                |    |
| Figure 12. | Durant (Holmes County)21                      | Figure 38.       | Washington County                |    |
| Figure 13. | Lexington (Holmes County)22                   | Figure 39.       | Arcola (Washington County)       |    |
| Table 9.   | Humphreys County23                            | Figure 40.       | Greenville (Washington County)   |    |
| Figure 14. | Humphreys County24                            | Figure 41.       | Hollandale (Washington County)   |    |
| Figure 15. | Belzoni (Humphreys County)25                  | Figure 42.       | Leland (Washington County)       |    |
| Table 10.  | Issaquena County26                            | Table 21.        | Yazoo County                     |    |
| Figure 16. | Issaquena County27                            | Figure 43.       | Yazoo County                     |    |
| Table 11.  | Jefferson County28                            | Figure 44.       | Yazoo City (Yazoo County)        |    |
| Figure 17. | Jefferson County29                            | 0                |                                  |    |
| Figure 18. | Fayette (Jefferson County)30                  | Kev to Mai       | ps                               |    |
| Table 12.  | Leflore County31                              | ) - > <b>w</b> l |                                  |    |
| Figure 19. | Leflore County32                              |                  |                                  |    |
| Figure 20. | Greenwood (Leflore County)33                  |                  |                                  |    |
| Figure 21. | Itta Bena (Leflore County)34                  |                  |                                  |    |