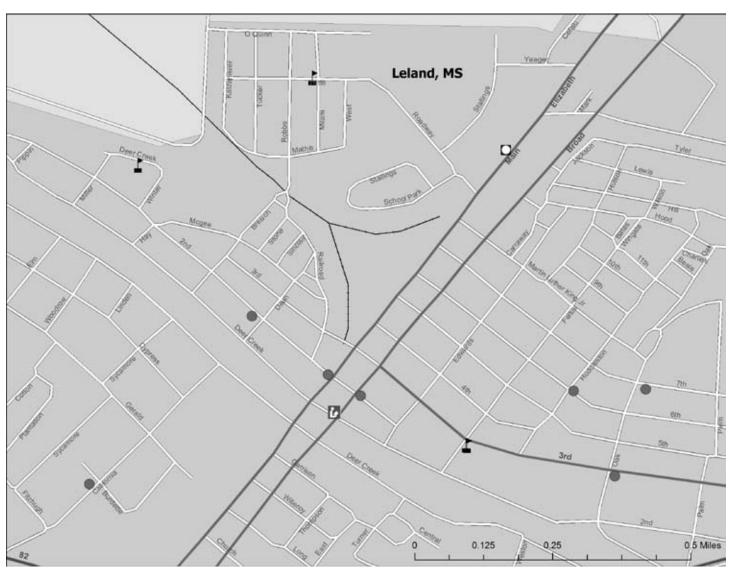

lth (April 30, 2007); Head Start Information and Publication Center (Sept. 21, 2006); U.S. Census Bureau; Health Resources and Services Administration (April 2007); Early Childhood Institute, Mississippi State University; National Association of Child Care Resource and Referral Agencies (January 19, 2007)

<sup>1.</sup> The area under study by the Mississippi Delta Revitalization Task Force

Figure 38. Washington County



Credit: Early Childhood Atlas (Early Childhood Institute, Mississippi State University and Community Information Resource Center, Rural Policy Research Institute, University of Missouri) (May 30, 2007)

Figure 39. Arcola (Washington County)



Figure 40. Greenville (Washington County)



Figure 41. Hollandale (Washington County)



Figure 42. Leland (Washington County)



**Table 21. Yazoo County** 

| -                                                                                                                                                                                                                                                                                                                                                  |                                                                                              | 4                        | STATE OF    |
|-------------------------------------------------------------------------------------------------------------------------------------------------------------------------------------------------------------------------------------------------------------------------------------------------