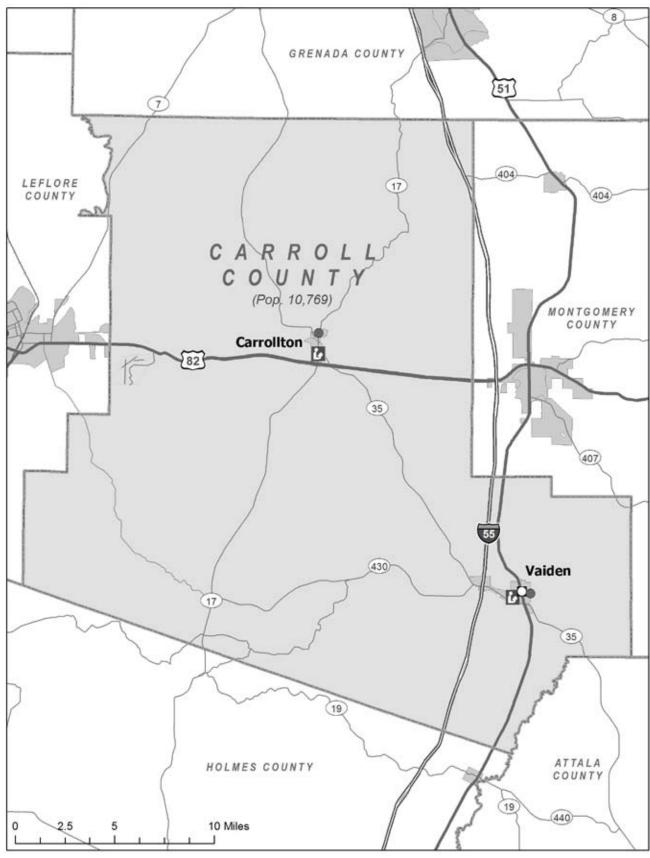

<sup>1.</sup> The area under study by the Mississippi Delta Revitalization Task Force

Figure 4. Carroll County

Credit: Early Childhood Atlas (Early Childhood Institute, Mississippi State University and Community Information Resource Center, Rural Policy Research Institute, University of Missouri) (May 30, 2007)