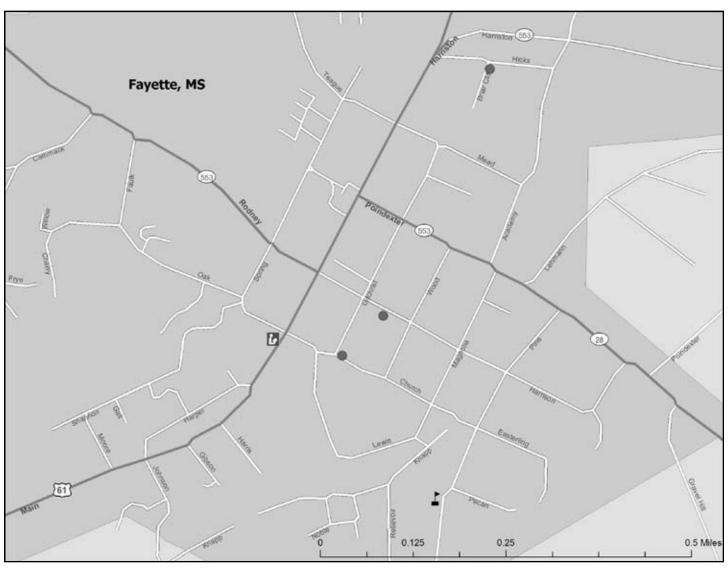

<sup>1.</sup> The area under study by the Mississippi Delta Revitalization Task Force

Figure 5. Claiborne County

Credit: Early Childhood Atlas (Early Childhood Institute, Mississippi State University and Community Information Resource Center, Rural Policy Research Institute, University of Missouri) (May 30, 2007)

Figure 6. Port Gibson (Claiborne County)

Credit: Early Childhood Atlas (Early Childhood Institute, Mississippi State University and Community Information Resource Center, Rural Policy Research Institute, University of Missouri) (May 30, 2007)