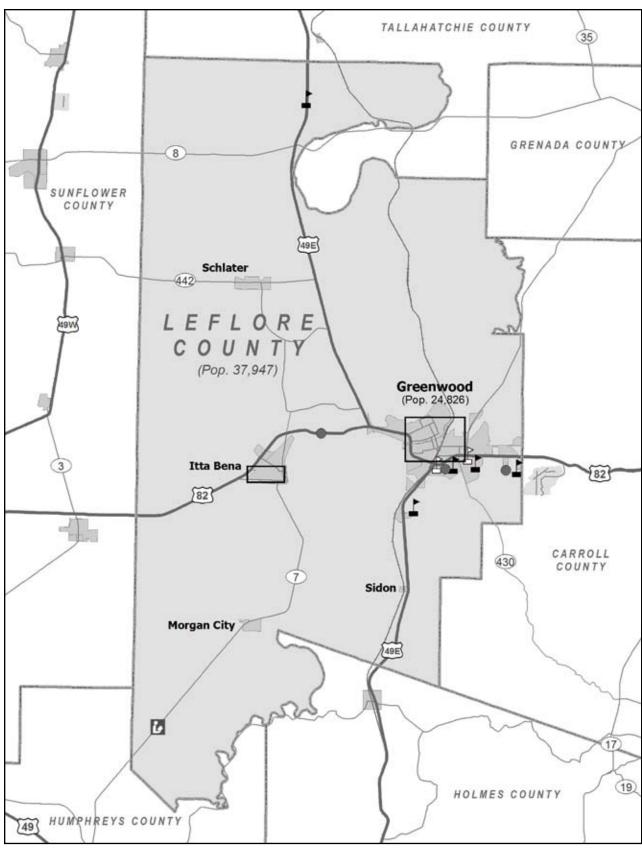

# List of Tables and Figures

| Figure 1.  | Counties in the Study Area of the Mississippi | Table 13.        | Panola County                    | 35 |
|------------|-----------------------------------------------|------------------|----------------------------------|----|
|            | Delta Revitalization Task Force1              | Figure 22.       | Panola County                    | 36 |
| Table 1.   | Access to Child Care in Delta Counties of     | Figure 23.       | Como (Panola County)             | 37 |
|            | Mississippi                                   | Figure 24.       | Sardis (Panola County)           | 38 |
| Table 2.   | Child Poverty Rates and Access to             | Table 14.        | Quitman County                   | 39 |
|            | Head Start in Delta Counties of Mississippi   | Figure 25.       | Quitman County                   | 40 |
| Table 3.   | Numbers and Capacity of Potential Enrollees   | Table 15.        | Sharkey County                   | 41 |
|            | in Mississippi Child Care Quality Step        | Figure 26.       | Sharkey County                   | 42 |
|            | System in Delta Counties 4                    | Figure 27.       | Rolling Fork (Sharkey County)    | 43 |
| Table 4.   | Bolivar County 5                              | Table 16.        | Sunflower County                 | 44 |
| Figure 2.  | Bolivar County6                               | Figure 28.       | Sunflower County                 | 40 |
| Figure 3.  | Cleveland (Bolivar County)7                   | Figure 29.       | Drew (Sunflower County)          | 47 |
| Table 5.   | Carroll County8                               | Figure 30.       | Indianola (Sunflower County)     |    |
| Figure 4.  | Carroll County9                               | Figure 31.       | Ruleville (Sunflower County)     | 49 |
| Table 6.   | Claiborne County10                            | Table 17.        | Tallahatchie County              | 50 |
| Figure 5.  | Claiborne County11                            | Figure 32.       | Tallahatchie County              |    |
| Figure 6.  | Port Gibson (Claiborne County)12              | Figure 33.       | Charleston (Tallahatchie County) |    |
| Table 7.   | Coahoma County13                              | Table 18.        | Tunica County                    |    |
| Figure 7.  | Coahoma County15                              | Figure 34.       | Tunica County                    |    |
| Figure 8.  | Clarksdale (Coahoma County)16                 | Figure 35.       | Tunica (Tunica County)           |    |
| Figure 9.  | Friars Point (Coahoma County)17               | Table 19.        | Warren County                    |    |
| Figure 10. | Jonestown (Coahoma County)18                  | Figure 36.       | Warren County                    |    |
| Table 8.   | Holmes County19                               | Figure 37.       | Vicksburg (Warren County)        |    |
| Figure 11. | Holmes County20                               | Table 20.        | Washington County                |    |
| Figure 12. | Durant (Holmes County)21                      | Figure 38.       | Washington County                |    |
| Figure 13. | Lexington (Holmes County)22                   | Figure 39.       | Arcola (Washington County)       |    |
| Table 9.   | Humphreys County23                            | Figure 40.       | Greenville (Washington County)   |    |
| Figure 14. | Humphreys County24                            | Figure 41.       | Hollandale (Washington County)   |    |
| Figure 15. | Belzoni (Humphreys County)25                  | Figure 42.       | Leland (Washington County)       |    |
| Table 10.  | Issaquena County26                            | Table 21.        | Yazoo County                     |    |
| Figure 16. | Issaquena County27                            | Figure 43.       | Yazoo County                     |    |
| Table 11.  | Jefferson County28                            | Figure 44.       | Yazoo City (Yazoo County)        |    |
| Figure 17. | Jefferson County29                            | 0                |                                  |    |
| Figure 18. | Fayette (Jefferson County)30                  | Kev to Mai       | ps                               |    |
| Table 12.  | Leflore County31                              | ) - > <b>w</b> l |                                  |    |
| Figure 19. | Leflore County32                              |                  |                                  |    |
| Figure 20. | Greenwood (Leflore County)33                  |                  |                                  |    |
| Figure 21. | Itta Bena (Leflore County)34                  |                  |                                  |    |

Figure 1. Counties in the Study Area of the Mississippi Delta Revitalization Task Force

Credit: Early Childhood Atlas (Early Childhood Institute, Mississippi State University and Community Information Resource Center, Rural Policy Research Institute, University of Missouri) (May 30, 2007)