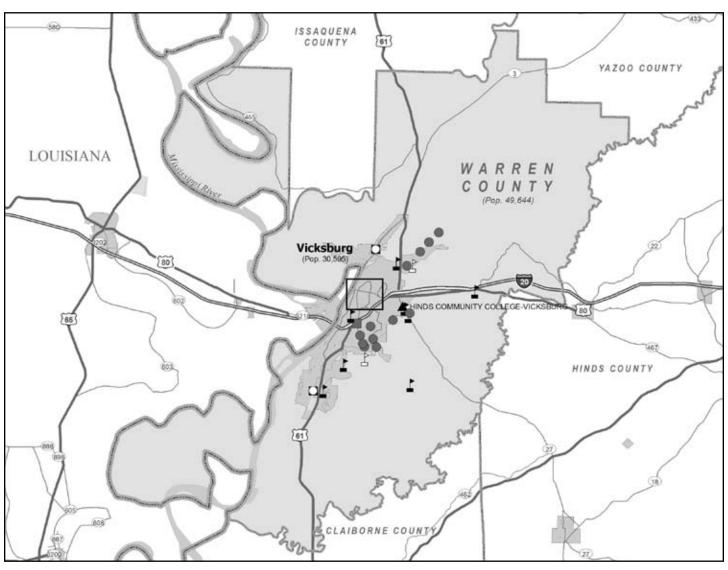

#### Note

Sources: Mississippi Department of Health (April 30, 2007); Head Start Information and Publication Center (Sept. 21, 2006); U.S. Census Bureau; Health Resources and Services Administration (April 2007); Early Childhood Institute, Mississippi State University; National Association of Child Care Resource and Referral Agencies (January 19, 2007)

<sup>1.</sup> The area under study by the Mississippi Delta Revitalization Task Force

Figure 26. Sharkey County

Credit: Early Childhood Atlas (Early Childhood Institute, Mississippi State University and Community Information Resource Center, Rural Policy Research Institute, University of Missouri) (May 30, 2007)