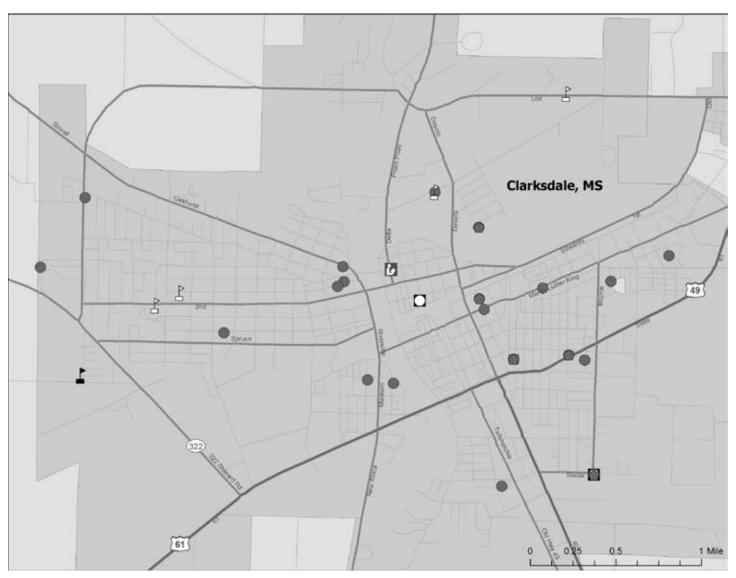

Credit: Early Childhood Atlas (Early Childhood Institute, Mississippi State University and Community Information Resource Center, Rural Policy Research Institute, University of Missouri) (May 30, 2007)