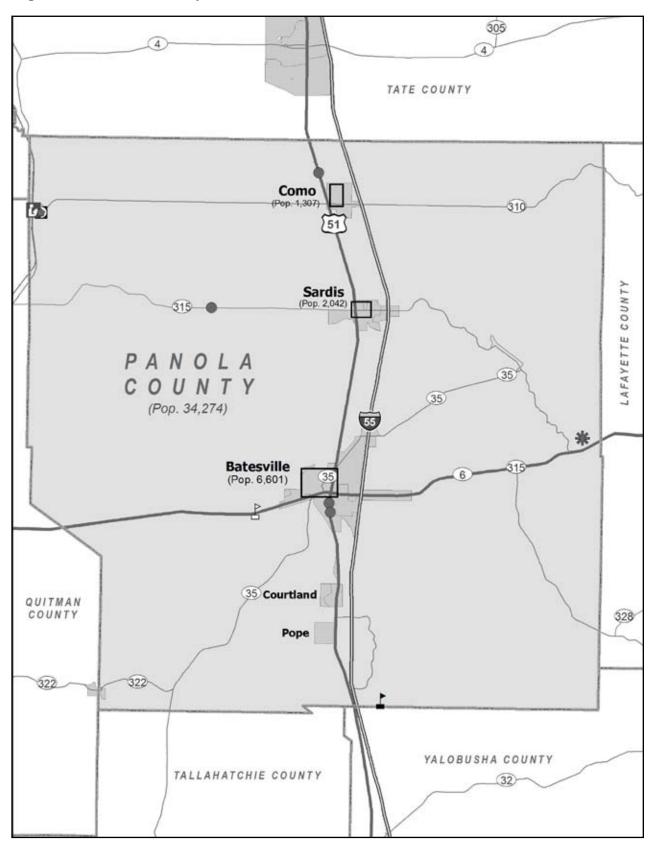

# List of Tables and Figures

| Figure 1.  | Counties in the Study Area of the Mississippi | Table 13.        | Panola County                    | 35 |
|------------|-----------------------------------------------|------------------|----------------------------------|----|
|            | Delta Revitalization Task Force1              | Figure 22.       | Panola County                    | 36 |
| Table 1.   | Access to Child Care in Delta Counties of     | Figure 23.       | Como (Panola County)             | 37 |
|            | Mississippi                                   | Figure 24.       | Sardis (Panola County)           | 38 |
| Table 2.   | Child Poverty Rates and Access to             | Table 14.        | Quitman County                   | 39 |
|            | Head Start in Delta Counties of Mississippi   | Figure 25.       | Quitman County                   | 40 |
| Table 3.   | Numbers and Capacity of Potential Enrollees   | Table 15.        | Sharkey County                   | 41 |
|            | in Mississippi Child Care Quality Step        | Figure 26.       | Sharkey County                   | 42 |
|            | System in Delta Counties 4                    | Figure 27.       | Rolling Fork (Sharkey County)    | 43 |
| Table 4.   | Bolivar County 5                              | Table 16.        | Sunflower County                 | 44 |
| Figure 2.  | Bolivar County6                               | Figure 28.       | Sunflower County                 | 40 |
| Figure 3.  | Cleveland (Bolivar County)7                   | Figure 29.       | Drew (Sunflower County)          | 47 |
| Table 5.   | Carroll County8                               | Figure 30.       | Indianola (Sunflower County)     |    |
| Figure 4.  | Carroll County9                               | Figure 31.       | Ruleville (Sunflower County)     | 49 |
| Table 6.   | Claiborne County10                            | Table 17.        | Tallahatchie County              | 50 |
| Figure 5.  | Claiborne County11                            | Figure 32.       | Tallahatchie County              |    |
| Figure 6.  | Port Gibson (Claiborne County)12              | Figure 33.       | Charleston (Tallahatchie County) |    |
| Table 7.   | Coahoma County13                              | Table 18.        | Tunica County                    |    |
| Figure 7.  | Coahoma County15                              | Figure 34.       | Tunica County                    |    |
| Figure 8.  | Clarksdale (Coahoma County)16                 | Figure 35.       | Tunica (Tunica County)           |    |
| Figure 9.  | Friars Point (Coahoma County)17               | Table 19.        | Warren County                    |    |
| Figure 10. | Jonestown (Coahoma County)18                  | Figure 36.       | Warren County                    |    |
| Table 8.   | Holmes County19                               | Figure 37.       | Vicksburg (Warren County)        |    |
| Figure 11. | Holmes County20                               | Table 20.        | Washington County                |    |
| Figure 12. | Durant (Holmes County)21                      | Figure 38.       | Washington County                |    |
| Figure 13. | Lexington (Holmes County)22                   | Figure 39.       | Arcola (Washington County)       |    |
| Table 9.   | Humphreys County23                            | Figure 40.       | Greenville (Washington County)   |    |
| Figure 14. | Humphreys County24                            | Figure 41.       | Hollandale (Washington County)   |    |
| Figure 15. | Belzoni (Humphreys County)25                  | Figure 42.       | Leland (Washington County)       |    |
| Table 10.  | Issaquena County26                            | Table 21.        | Yazoo County                     |    |
| Figure 16. | Issaquena County27                            | Figure 43.       | Yazoo County                     |    |
| Table 11.  | Jefferson County28                            | Figure 44.       | Yazoo City (Yazoo County)        |    |
| Figure 17. | Jefferson County29                            | 0                |                                  |    |
| Figure 18. | Fayette (Jefferson County)30                  | Kev to Mai       | ps                               |    |
| Table 12.  | Leflore County31                              | ) - > <b>w</b> l |                                  |    |
| Figure 19. | Leflore County32                              |                  |                                  |    |
| Figure 20. | Greenwood (Leflore County)33                  |                  |                                  |    |
| Figure 21. | Itta Bena (Leflore County)34                  |                  |                                  |    |