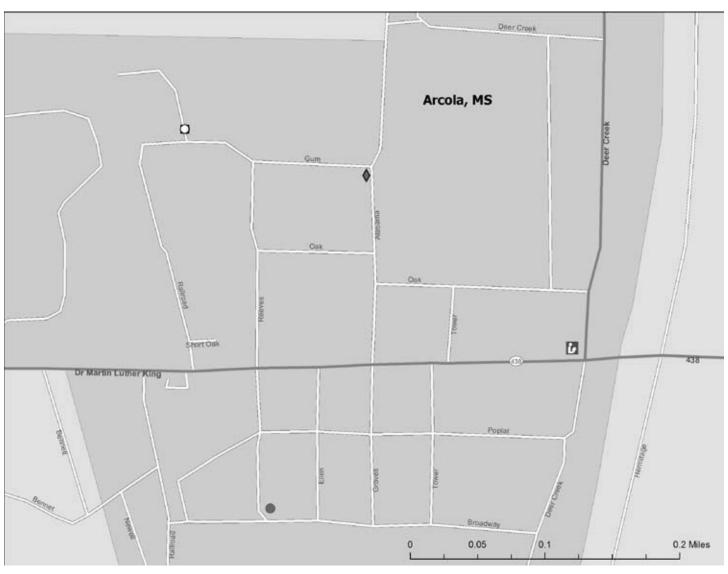

<sup>1.</sup> The area under study by the Mississippi Delta Revitalization Task Force

Figure 2. Bolivar County

Credit: Early Childhood Atlas (Early Childhood Institute, Mississippi State University and Community Information Resource Center, Rural Policy Research Institute, University of Missouri) (May 30, 2007)