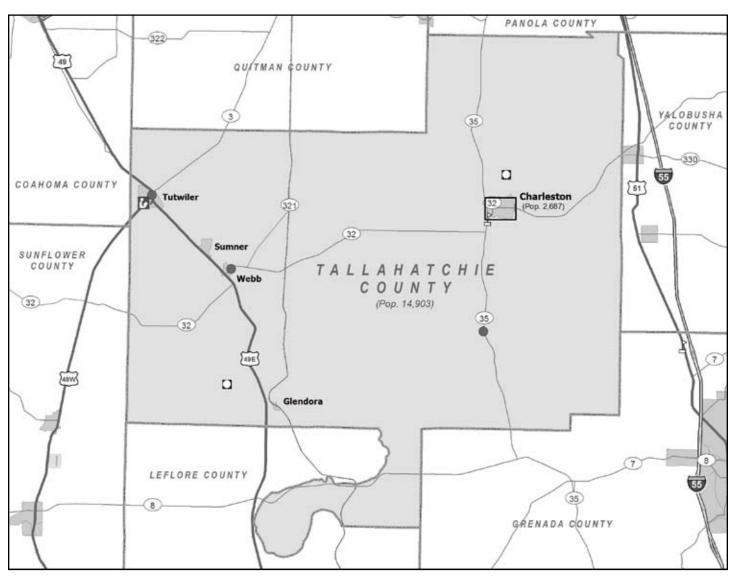

Figure 23. Como (Panola County)

Credit: Early Childhood Atlas (Early Childhood Institute, Mississippi State University and Community Information Resource Center, Rural Policy Research Institute, University of Missouri) (May 30, 2007)