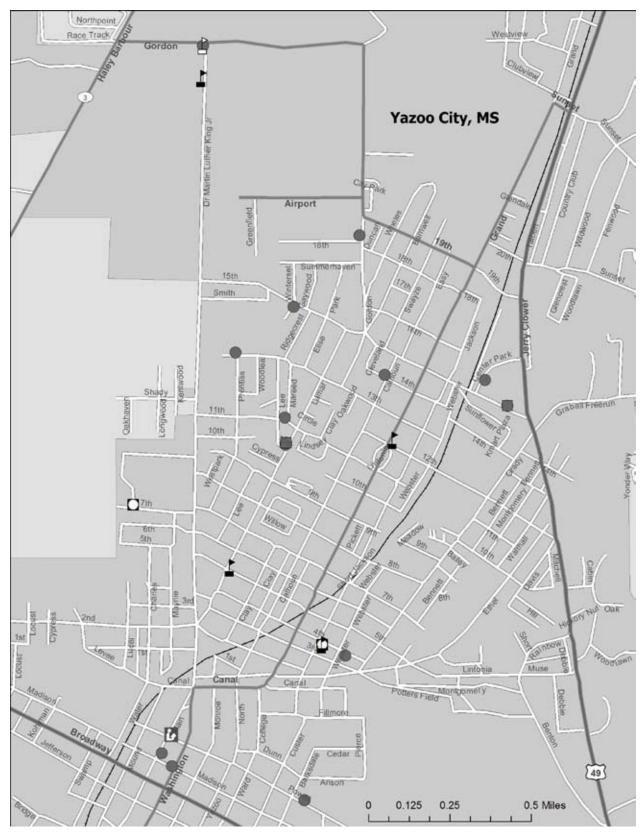

<sup>1.</sup> The area under study by the Mississippi Delta Revitalization Task Force

Figure 2. Bolivar County

Credit: Early Childhood Atlas (Early Childhood Institute, Mississippi State University and Community Information Resource Center, Rural Policy Research Institute, University of Missouri) (May 30, 2007)