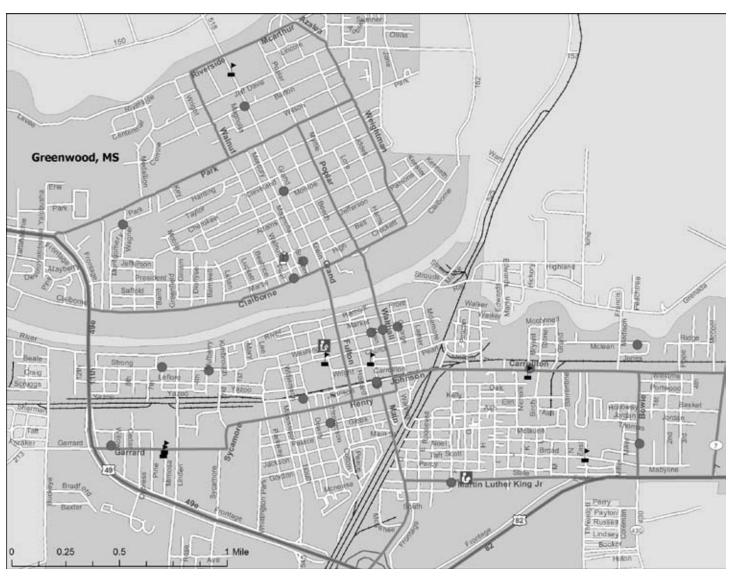

# List of Tables and Figures

| Figure 1.  | Counties in the Study Area of the Mississippi | Table 13.        | Panola County                    | 35 |
|------------|-----------------------------------------------|------------------|----------------------------------|----|
|            | Delta Revitalization Task Force1              | Figure 22.       | Panola County                    | 36 |
| Table 1.   | Access to Child Care in Delta Counties of     | Figure 23.       | Como (Panola County)             | 37 |
|            | Mississippi                                   | Figure 24.       | Sardis (Panola County)           | 38 |
| Table 2.   | Child Poverty Rates and Access to             | Table 14.        | Quitman County                   | 39 |
|            | Head Start in Delta Counties of Mississippi   | Figure 25.       | Quitman County                   | 40 |
| Table 3.   | Numbers and Capacity of Potential Enrollees   | Table 15.        | Sharkey County                   | 41 |
|            | in Mississippi Child Care Quality Step        | Figure 26.       | Sharkey County                   | 42 |
|            | System in Delta Counties 4                    | Figure 27.       | Rolling Fork (Sharkey County)    | 43 |
| Table 4.   | Bolivar County 5                              | Table 16.        | Sunflower County                 | 44 |
| Figure 2.  | Bolivar County6                               | Figure 28.       | Sunflower County                 | 40 |
| Figure 3.  | Cleveland (Bolivar County)7                   | Figure 29.       | Drew (Sunflower County)          | 47 |
| Table 5.   | Carroll County8                               | Figure 30.       | Indianola (Sunflower County)     |    |
| Figure 4.  | Carroll County9                               | Figure 31.       | Ruleville (Sunflower County)     | 49 |
| Table 6.   | Claiborne County10                            | Table 17.        | Tallahatchie County              | 50 |
| Figure 5.  | Claiborne County11                            | Figure 32.       | Tallahatchie County              |    |
| Figure 6.  | Port Gibson (Claiborne County)12              | Figure 33.       | Charleston (Tallahatchie County) |    |
| Table 7.   | Coahoma County13                              | Table 18.        | Tunica County                    |    |
| Figure 7.  | Coahoma County15                              | Figure 34.       | Tunica County                    |    |
| Figure 8.  | Clarksdale (Coahoma County)16                 | Figure 35.       | Tunica (Tunica County)           |    |
| Figure 9.  | Friars Point (Coahoma County)17               | Table 19.        | Warren County                    |    |
| Figure 10. | Jonestown (Coahoma County)18                  | Figure 36.       | Warren County                    |    |
| Table 8.   | Holmes County19                               | Figure 37.       | Vicksburg (Warren County)        |    |
| Figure 11. | Holmes County20                               | Table 20.        | Washington County                |    |
| Figure 12. | Durant (Holmes County)21                      | Figure 38.       | Washington County                |    |
| Figure 13. | Lexington (Holmes County)22                   | Figure 39.       | Arcola (Washington County)       |    |
| Table 9.   | Humphreys County23                            | Figure 40.       | Greenville (Washington County)   |    |
| Figure 14. | Humphreys County24                            | Figure 41.       | Hollandale (Washington County)   |    |
| Figure 15. | Belzoni (Humphreys County)25                  | Figure 42.       | Leland (Washington County)       |    |
| Table 10.  | Issaquena County26                            | Table 21.        | Yazoo County                     |    |
| Figure 16. | Issaquena County27                            | Figure 43.       | Yazoo County                     |    |
| Table 11.  | Jefferson County28                            | Figure 44.       | Yazoo City (Yazoo County)        |    |
| Figure 17. | Jefferson County29                            | 0                |                                  |    |
| Figure 18. | Fayette (Jefferson County)30                  | Kev to Mai       | ps                               |    |
| Table 12.  | Leflore County31                              | ) - > <b>w</b> l |                                  |    |
| Figure 19. | Leflore County32                              |                  |                                  |    |
| Figure 20. | Greenwood (Leflore County)33                  |                  |                                  |    |
| Figure 21. | Itta Bena (Leflore County)34                  |                  |                                  |    |