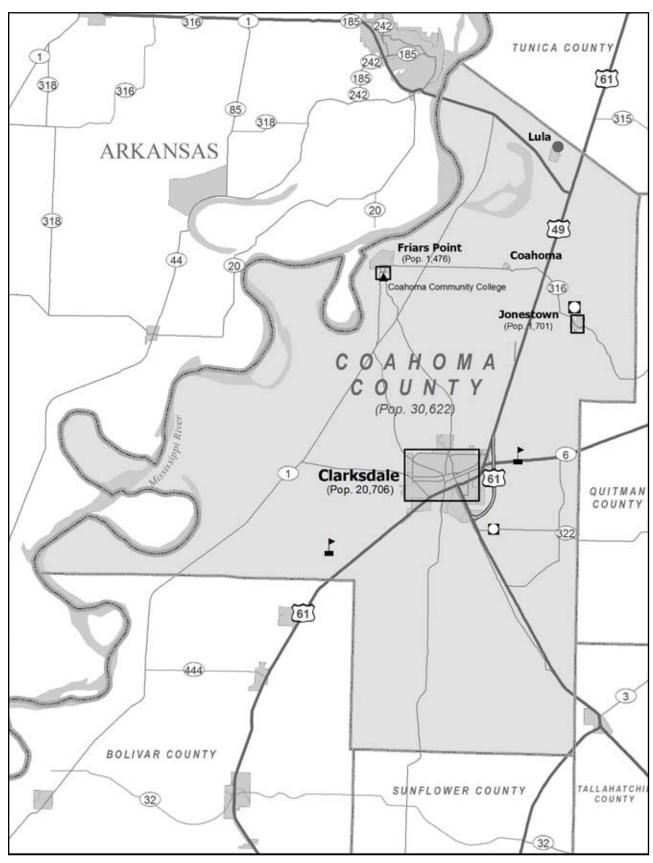

Figure 1. Counties in the Study Area of the Mississippi Delta Revitalization Task Force

Credit: Early Childhood Atlas (Early Childhood Institute, Mississippi State University and Community Information Resource Center, Rural Policy Research Institute, University of Missouri) (May 30, 2007)