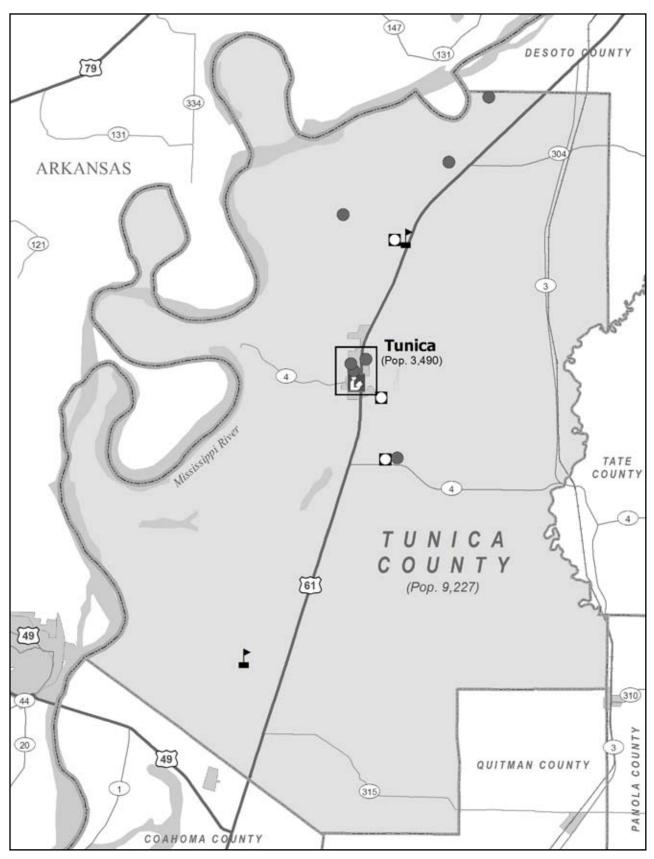

<sup>1.</sup> The area under study by the Mississippi Delta Revitalization Task Force

Figure 25 Quitman County

Credit: Early Childhood Atlas (Early Childhood Institute, Mississippi State University and Community Information Resource Center, Rural Policy Research Institute, University of Missouri) (May 30, 2007)