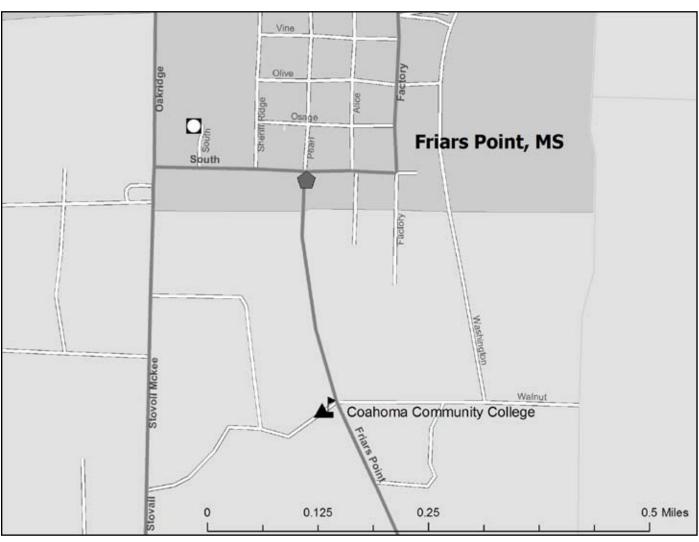

| 30      |                       |                |

Sources: Mississippi Department of Health (April 30, 2007); Head Start Information and Publication Center (Sept. 21, 2006); U.S. Census Bureau; Health Resources and Services Administration (April 2007); Early Childhood Institute, Mississippi State University; National Association of Child Care Resource and Referral Agencies (January 19, 2007)

<sup>1.</sup> The area under study by the Mississippi Delta Revitalization Task Force

Figure 7. Coahoma County



Credit: Early Childhood Atlas (Early Childhood Institute, Mississippi State University and Community Information Resource Center, Rural Policy Research Institute, University of Missouri) (May 30, 2007)

Figure 8. Clarksdale (Coahoma County)



Figure 9. Friars Point (Coahoma County)



Figure 10. Jonestown (Coahoma County)



**Table 8. Holmes County** 

| INDICATOR                                                                                                                                                                                                                                                                                                                                                                                                                                                                                                                                                                        | COUNTY                                                                  | DELTA AREA <sup>1</sup>         | STATE OF<br>MISSISSIPPI            |
|-----------------