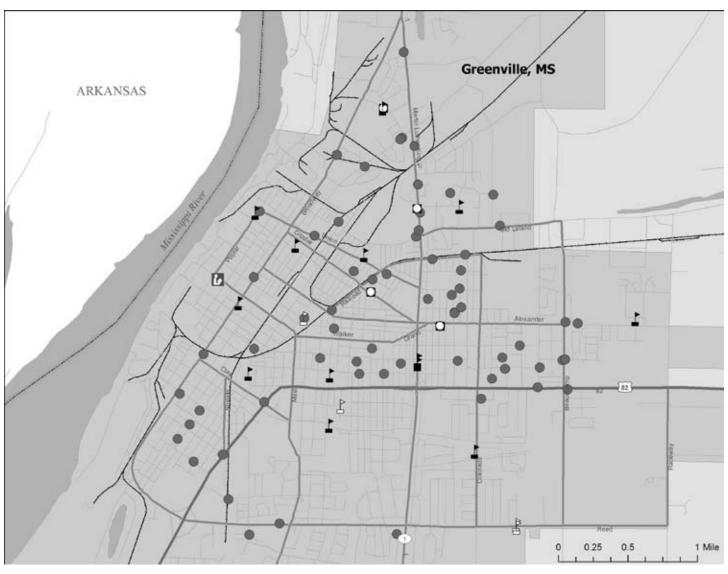

|                     |

### Note

Sources: Mississippi Department of Health (April 30, 2007); Head Start Information and Publication Center (Sept. 21, 2006); U.S. Census Bureau; Health Resources and Services Administration (April 2007); Early Childhood Institute, Mississippi State University; National Association of Child Care Resource and Referral Agencies (January 19, 2007)

<sup>1.</sup> The area under study by the Mississippi Delta Revitalization Task Force

Figure 38. Washington County



Credit: Early Childhood Atlas (Early Childhood Institute, Mississippi State University and Community Information Resource Center, Rural Policy Research Institute, University of Missouri) (May 30, 2007)

Figure 39. Arcola (Washington County)



Figure 40. Greenville (Washington County)



Figure 41. Hollandale (Washington County)



Figure 42. Leland (Washington County)



**Table 21. Yazoo County** 

| -                                                                                                                                                                                                                                                                                                                                                  |                                                                                              | 4                        | STATE OF    |
|-----------------------------------------------------------------------------------------------------------------------------------------------------------------------------------------------------------