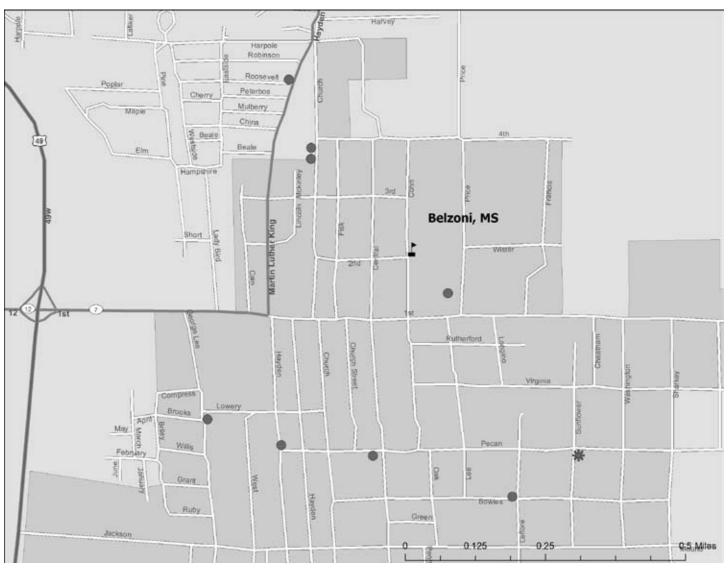

<sup>1.</sup> The area under study by the Mississippi Delta Revitalization Task Force

Figure 5. Claiborne County

Credit: Early Childhood Atlas (Early Childhood Institute, Mississippi State University and Community Information Resource Center, Rural Policy Research Institute, University of Missouri) (May 30, 2007)

Figure 6. Port Gibson (Claiborne County)

Credit: Early Childhood Atlas (Early Childhood Institute, Mississippi State University and Community Information Resource Center, Rural Policy Research Institute, University of Missouri) (May 30, 2007)