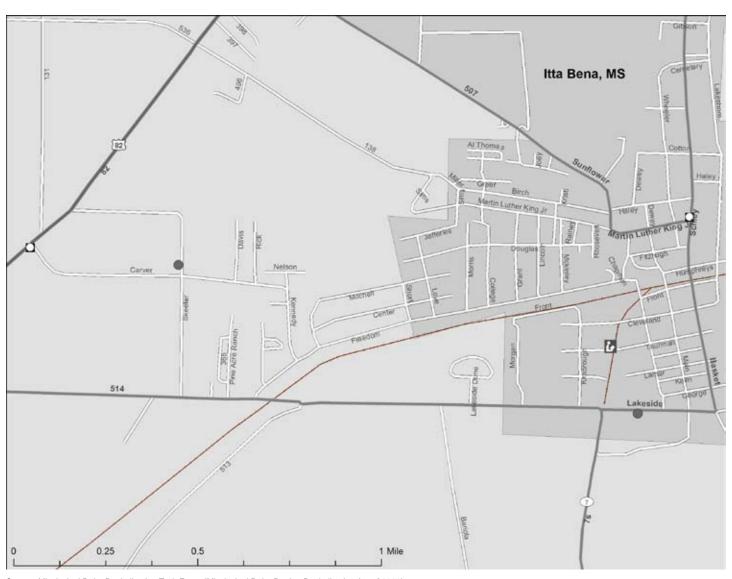

# List of Tables and Figures

| Figure 1.  | Counties in the Study Area of the Mississippi | Table 13.        | Panola County                    | 35 |
|------------|-----------------------------------------------|------------------|----------------------------------|----|
|            | Delta Revitalization Task Force1              | Figure 22.       | Panola County                    | 36 |
| Table 1.   | Access to Child Care in Delta Counties of     | Figure 23.       | Como (Panola County)             | 37 |
|            | Mississippi                                   | Figure 24.       | Sardis (Panola County)           | 38 |
| Table 2.   | Child Poverty Rates and Access to             | Table 14.        | Quitman County                   | 39 |
|            | Head Start in Delta Counties of Mississippi   | Figure 25.       | Quitman County                   | 40 |
| Table 3.   | Numbers and Capacity of Potential Enrollees   | Table 15.        | Sharkey County                   | 41 |
|            | in Mississippi Child Care Quality Step        | Figure 26.       | Sharkey County                   | 42 |
|            | System in Delta Counties 4                    | Figure 27.       | Rolling Fork (Sharkey County)    | 43 |
| Table 4.   | Bolivar County 5                              | Table 16.        | Sunflower County                 | 44 |
| Figure 2.  | Bolivar County6                               | Figure 28.       | Sunflower County                 | 40 |
| Figure 3.  | Cleveland (Bolivar County)7                   | Figure 29.       | Drew (Sunflower County)          | 47 |
| Table 5.   | Carroll County8                               | Figure 30.       | Indianola (Sunflower County)     |    |
| Figure 4.  | Carroll County9                               | Figure 31.       | Ruleville (Sunflower County)     | 49 |
| Table 6.   | Claiborne County10                            | Table 17.        | Tallahatchie County              | 50 |
| Figure 5.  | Claiborne County11                            | Figure 32.       | Tallahatchie County              |    |
| Figure 6.  | Port Gibson (Claiborne County)12              | Figure 33.       | Charleston (Tallahatchie County) |    |
| Table 7.   | Coahoma County13                              | Table 18.        | Tunica County                    |    |
| Figure 7.  | Coahoma County15                              | Figure 34.       | Tunica County                    |    |
| Figure 8.  | Clarksdale (Coahoma County)16                 | Figure 35.       | Tunica (Tunica County)           |    |
| Figure 9.  | Friars Point (Coahoma County)17               | Table 19.        | Warren County                    |    |
| Figure 10. | Jonestown (Coahoma County)18                  | Figure 36.       | Warren County                    |    |
| Table 8.   | Holmes County19                               | Figure 37.       | Vicksburg (Warren County)        |    |
| Figure 11. | Holmes County20                               | Table 20.        | Washington County                |    |
| Figure 12. | Durant (Holmes County)21                      | Figure 38.       | Washington County                |    |
| Figure 13. | Lexington (Holmes County)22                   | Figure 39.       | Arcola (Washington County)       |    |
| Table 9.   | Humphreys County23                            | Figure 40.       | Greenville (Washington County)   |    |
| Figure 14. | Humphreys County24                            | Figure 41.       | Hollandale (Washington County)   |    |
| Figure 15. | Belzoni (Humphreys County)25                  | Figure 42.       | Leland (Washington County)       |    |
| Table 10.  | Issaquena County26                            | Table 21.        | Yazoo County                     |    |
| Figure 16. | Issaquena County27                            | Figure 43.       | Yazoo County                     |    |
| Table 11.  | Jefferson County28                            | Figure 44.       | Yazoo City (Yazoo County)        |    |
| Figure 17. | Jefferson County29                            | 0                |                                  |    |
| Figure 18. | Fayette (Jefferson County)30                  | Kev to Mai       | ps                               |    |
| Table 12.  | Leflore County31                              | ) - > <b>w</b> l |                                  |    |
| Figure 19. | Leflore County32                              |                  |                                  |    |
| Figure 20. | Greenwood (Leflore County)33                  |                  |                                  |    |
| Figure 21. | Itta Bena (Leflore County)34                  |                  |                                  |    |