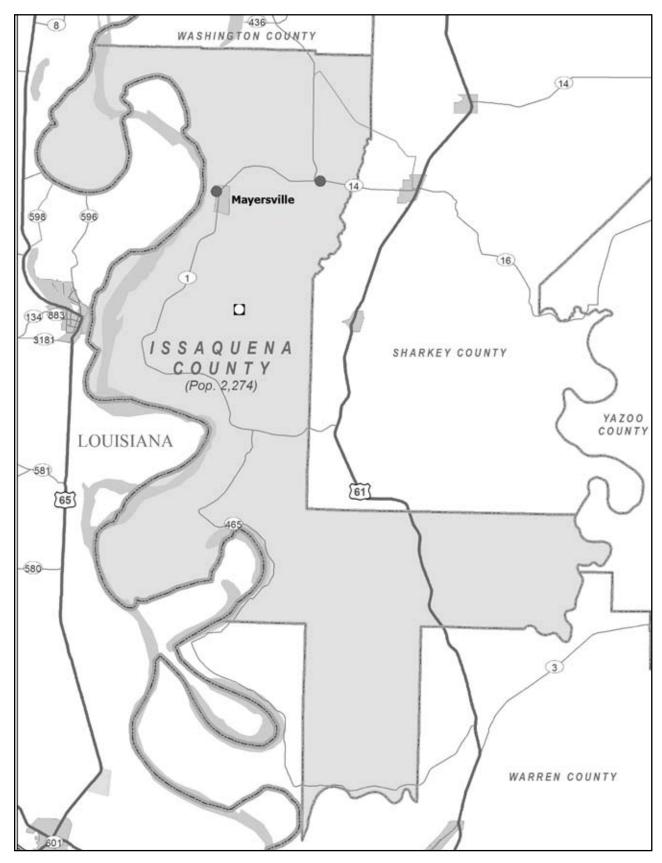

<sup>1.</sup> The area under study by the Mississippi Delta Revitalization Task Force

Figure 2. Bolivar County

Credit: Early Childhood Atlas (Early Childhood Institute, Mississippi State University and Community Information Resource Center, Rural Policy Research Institute, University of Missouri) (May 30, 2007)