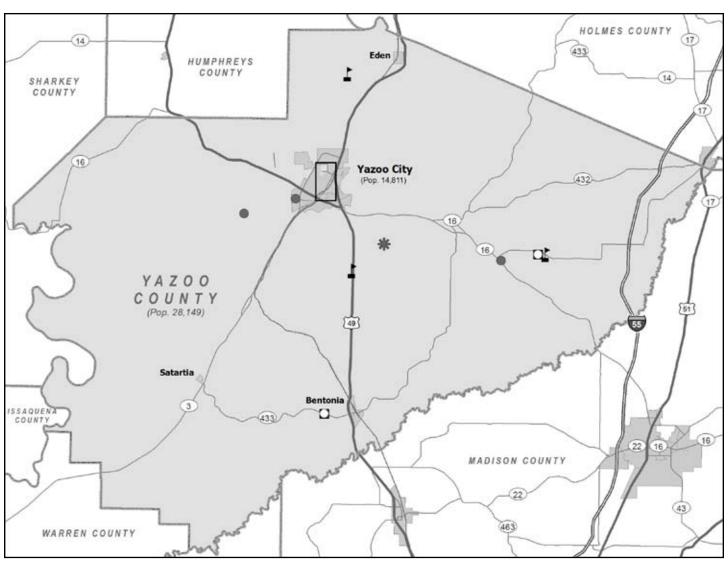

Figure 1. Counties in the Study Area of the Mississippi Delta Revitalization Task Force

Credit: Early Childhood Atlas (Early Childhood Institute, Mississippi State University and Community Information Resource Center, Rural Policy Research Institute, University of Missouri) (May 30, 2007)