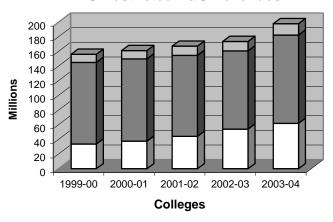

| 7.4        | Total SSCH/FTE Enrollments-                                                                 |
|------------|---------------------------------------------------------------------------------------------|
|            | A Universities: 1999-00 to 2003-04                                                          |
|            | B Colleges: 1999-00 to 2003-04                                                              |
| 7.5        | Student Head Count by Institution: 1999-2004                                                |
| 7.6        | A Annual Full-Time Undergraduate Tuition and Mandatory Fees for Universities:               |
|            | 1993-94 through 2004-05                                                                     |
|            | B Annual Full-Time Undergraduate Tuition and Mandatory Fees for Colleges:                   |
|            | 1993-94 through 2004-05                                                                     |
|            | C 2003-04 Full-Time Annualized Fall Tuition and Mandatory Fees Compared to the              |
|            | Estimated SREB Median                                                                       |
| 7.7        | Unrestricted Tuition and Fees as a Percent of Total Unrestricted Educational                |
|            | and General Expenditures: 1994-95 through 2003-04                                           |
|            |                                                                                             |
| <b>~</b> ! | IADTO                                                                                       |
|            | IARTS                                                                                       |
| C.1        | A Arkansas Public Higher Education Institutions' Percentage of RSA General Revenues:        |
|            | 1992-93 to 2004-05                                                                          |
|            | B Arkansas Total RSA General Revenue: 1992-93 to 2004-05                                    |
| C.2        | Comparison of FTE Students and State Funding for General Operating Adjusted for HEPI:       |
|            | FY1993 to 2004                                                                              |
|            | Comparison of Arkansas Public Higher Education Current and Real Dollars: 1992-93 to 2003-04 |
| C.4        | A Unrestricted E & G Revenues and Expenditures for                                          |
|            | Universities: 1999-00 to 2003-04                                                            |
|            | B Auxiliary Revenues and Expenditures for                                                   |
|            | Universities: 1999-00 to 2003-04                                                            |
| C.5        | A Unrestricted E & G Revenues and Expenditures for                                          |
|            | Colleges: 1999-00 to 2003-04                                                                |
|            | B Auxiliary Revenues and Expenditures for                                                   |
|            | Colleges: 1999-00 to 2003-04                                                                |
| C.6        | A Summary of Unrestricted E & G Revenues and Expenditures for                               |
|            | Universities and Colleges: 1999-00 to 2003-04                                               |
|            | B Summary of Auxiliary Revenues and Expenditures for Universities and                       |
|            | Colleges: 1999-00 to 2003-04                                                                |
|            |                                                                                             |
| Δn         | pendices                                                                                    |
|            |                                                                                             |
|            | Institutional Abbreviations.                                                                |
|            | Glossary of Commonly Used Terms and Acronyms                                                |
| A.3        | Map of Arkansas Institutions of Higher Education                                            |