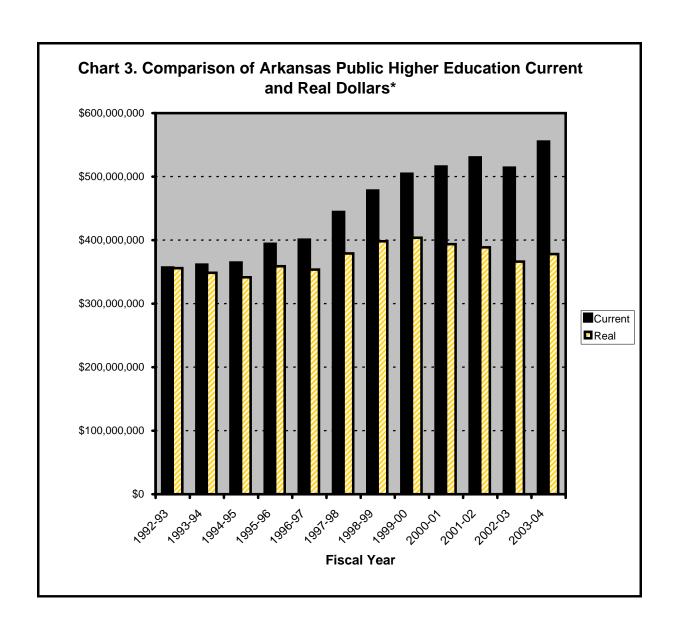

| 7.4        | Total SSCH/FTE Enrollments-                                                                 |
|------------|---------------------------------------------------------------------------------------------|
|            | A Universities: 1999-00 to 2003-04                                                          |
|            | B Colleges: 1999-00 to 2003-04                                                              |
| 7.5        | Student Head Count by Institution: 1999-2004                                                |
| 7.6        | A Annual Full-Time Undergraduate Tuition and Mandatory Fees for Universities:               |
|            | 1993-94 through 2004-05                                                                     |
|            | B Annual Full-Time Undergraduate Tuition and Mandatory Fees for Colleges:                   |
|            | 1993-94 through 2004-05                                                                     |
|            | C 2003-04 Full-Time Annualized Fall Tuition and Mandatory Fees Compared to the              |
|            | Estimated SREB Median                                                                       |
| 7.7        | Unrestricted Tuition and Fees as a Percent of Total Unrestricted Educational                |
|            | and General Expenditures: 1994-95 through 2003-04                                           |
|            |                                                                                             |
| <b>~</b> ! | IADTO                                                                                       |
|            | IARTS                                                                                       |
| C.1        | A Arkansas Public Higher Education Institutions' Percentage of RSA General Revenues:        |
|            | 1992-93 to 2004-05                                                                          |
|            | B Arkansas Total RSA General Revenue: 1992-93 to 2004-05                                    |
| C.2        | Comparison of FTE Students and State Funding for General Operating Adjusted for HEPI:       |
|            | FY1993 to 2004                                                                              |
|            | Comparison of Arkansas Public Higher Education Current and Real Dollars: 1992-93 to 2003-04 |
| C.4        | A Unrestricted E & G Revenues and Expenditures for                                          |
|            | Universities: 1999-00 to 2003-04                                                            |
|            | B Auxiliary Revenues and Expenditures for                                                   |
|            | Universities: 1999-00 to 2003-04                                                            |
| C.5        | A Unrestricted E & G Revenues and Expenditures for                                          |
|            | Colleges: 1999-00 to 2003-04                                                                |
|            | B Auxiliary Revenues and Expenditures for                                                   |
|            | Colleges: 1999-00 to 2003-04                                                                |
| C.6        | A Summary of Unrestricted E & G Revenues and Expenditures for                               |
|            | Universities and Colleges: 1999-00 to 2003-04                                               |
|            | B Summary of Auxiliary Revenues and Expenditures for Universities and                       |
|            | Colleges: 1999-00 to 2003-04                                                                |
|            |                                                                                             |
| Δn         | pendices                                                                                    |
|            |                                                                                             |
|            | Institutional Abbreviations.                                                                |
|            | Glossary of Commonly Used Terms and Acronyms                                                |
| A.3        | Map of Arkansas Institutions of Higher Education                                            |