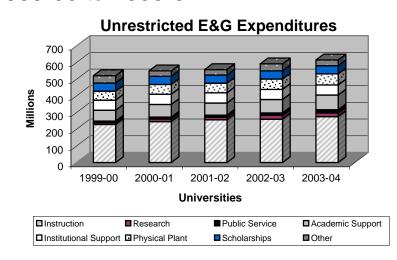

| 7.4        | Total SSCH/FTE Enrollments-                                                                 |
|------------|---------------------------------------------------------------------------------------------|
|            | A Universities: 1999-00 to 2003-04                                                          |
|            | B Colleges: 1999-00 to 2003-04                                                              |
| 7.5        | Student Head Count by Institution: 1999-2004                                                |
| 7.6        | A Annual Full-Time Undergraduate Tuition and Mandatory Fees for Universities:               |
|            | 1993-94 through 2004-05                                                                     |
|            | B Annual Full-Time Undergraduate Tuition and Mandatory Fees for Colleges:                   |
|            | 1993-94 through 2004-05                                                                     |
|            | C 2003-04 Full-Time Annualized Fall Tuition and Mandatory Fees Compared to the              |
|            | Estimated SREB Median                                                                       |
| 7.7        | Unrestricted Tuition and Fees as a Percent of Total Unrestricted Educational                |
|            | and General Expenditures: 1994-95 through 2003-04                                           |
|            |                                                                                             |
| <b>~</b> ! | IADTO                                                                                       |
|            | IARTS                                                                                       |
| C.1        | A Arkansas Public Higher Education Institutions' Percentage of RSA General Revenues:        |
|            | 1992-93 to 2004-05                                                                          |
|            | B Arkansas Total RSA General Revenue: 1992-93 to 2004-05                                    |
| C.2        | Comparison of FTE Students and State Funding for General Operating Adjusted for HEPI:       |
|            | FY1993 to 2004                                                                              |
|            | Comparison of Arkansas Public Higher Education Current and Real Dollars: 1992-93 to 2003-04 |
| C.4        | A Unrestricted E & G Revenues and Expenditures for                                          |
|            | Universities: 1999-00 to 2003-04                                                            |
|            | B Auxiliary Revenues and Expenditures for                                                   |
|            | Universities: 1999-00 to 2003-04                                                            |
| C.5        | A Unrestricted E & G Revenues and Expenditures for                                          |
|            | Colleges: 1999-00 to 2003-04                                                                |
|            | B Auxiliary Revenues and Expenditures for                                                   |
|            | Colleges: 1999-00 to 2003-04                                                                |
| C.6        | A Summary of Unrestricted E & G Revenues and Expenditures for                               |
|            | Universities and Colleges: 1999-00 to 2003-04                                               |
|            | B Summary of Auxiliary Revenues and Expenditures for Universities and                       |
|            | Colleges: 1999-00 to 2003-04                                                                |
|            |                                                                                             |
| Δn         | pendices                                                                                    |
|            |                                                                                             |
|            | Institutional Abbreviations.                                                                |
|            | Glossary of Commonly Used Terms and Acronyms                                                |
| A.3        | Map of Arkansas Institutions of Higher Education                                            |