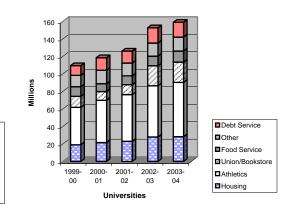

| 7.4        | Total SSCH/FTE Enrollments-                                                                 |
|------------|---------------------------------------------------------------------------------------------|
|            | A Universities: 1999-00 to 2003-04                                                          |
|            | B Colleges: 1999-00 to 2003-04                                                              |
| 7.5        | Student Head Count by Institution: 1999-2004                                                |
| 7.6        | A Annual Full-Time Undergraduate Tuition and Mandatory Fees for Universities:               |
|            | 1993-94 through 2004-05                                                                     |
|            | B Annual Full-Time Undergraduate Tuition and Mandatory Fees for Colleges:                   |
|            | 1993-94 through 2004-05                                                                     |
|            | C 2003-04 Full-Time Annualized Fall Tuition and Mandatory Fees Compared to the              |
|            | Estimated SREB Median                                                                       |
| 7.7        | Unrestricted Tuition and Fees as a Percent of Total Unrestricted Educational                |
|            | and General Expenditures: 1994-95 through 2003-04                                           |
|            |                                                                                             |
| <b>~</b> ! | IADTO                                                                                       |
|            | IARTS                                                                                       |
| C.1        | A Arkansas Public Higher Education Institutions' Percentage of RSA General Revenues:        |
|            | 1992-93 to 2004-05                                                                          |
|            | B Arkansas Total RSA General Revenue: 1992-93 to 2004-05                                    |
| C.2        | Comparison of FTE Students and State Funding for General Operating Adjusted for HEPI:       |
|            | FY1993 to 2004                                                                              |
|            | Comparison of Arkansas Public Higher Education Current and Real Dollars: 1992-93 to 2003-04 |
| C.4        | A Unrestricted E & G Revenues and Expenditures for                                          |
|            | Universities: 1999-00 to 2003-04                                                            |
|            | B Auxiliary Revenues and Expenditures for                                                   |
|            | Universities: 1999-00 to 2003-04                                                            |
| C.5        | A Unrestricted E & G Revenues and Expenditures for                                          |
|            | Colleges: 1999-00 to 2003-04                                                                |
|            | B Auxiliary Revenues and Expenditures for                                                   |
|            | Colleges: 1999-00 to 2003-04                                                                |
| C.6        | A Summary of Unrestricted E & G Revenues and Expenditures for                               |
|            | Universities and Colleges: 1999-00 to 2003-04                                               |
|            | B Summary of Auxiliary Revenues and Expenditures for Universities and                       |
|            | Colleges: 1999-00 to 2003-04                                                                |
|            |                                                                                             |
| Δn         | pendices                                                                                    |
|            |                                                                                             |
|            | Institutional Abbreviations.                                                                |
|            | Glossary of Commonly Used Terms and Acronyms                                                |
| A.3        | Map of Arkansas Institutions of Higher Education                                            |