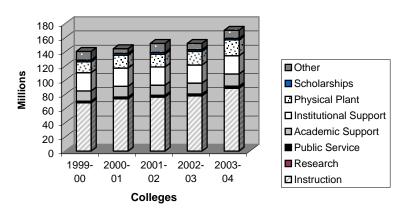

| 7.4        | Total SSCH/FTE Enrollments-                                                                 |
|------------|---------------------------------------------------------------------------------------------|
|            | A Universities: 1999-00 to 2003-04                                                          |
|            | B Colleges: 1999-00 to 2003-04                                                              |
| 7.5        | Student Head Count by Institution: 1999-2004                                                |
| 7.6        | A Annual Full-Time Undergraduate Tuition and Mandatory Fees for Universities:               |
|            | 1993-94 through 2004-05                                                                     |
|            | B Annual Full-Time Undergraduate Tuition and Mandatory Fees for Colleges:                   |
|            | 1993-94 through 2004-05                                                                     |
|            | C 2003-04 Full-Time Annualized Fall Tuition and Mandatory Fees Compared to the              |
|            | Estimated SREB Median                                                                       |
| 7.7        | Unrestricted Tuition and Fees as a Percent of Total Unrestricted Educational                |
|            | and General Expenditures: 1994-95 through 2003-04                                           |
|            |                                                                                             |
| <b>~</b> ! | IADTO                                                                                       |
|            | IARTS                                                                                       |
| C.1        | A Arkansas Public Higher Education Institutions' Percentage of RSA General Revenues:        |
|            | 1992-93 to 2004-05                                                                          |
|            | B Arkansas Total RSA General Revenue: 1992-93 to 2004-05                                    |
| C.2        | Comparison of FTE Students and State Funding for General Operating Adjusted for HEPI:       |
|            | FY1993 to 2004                                                                              |
|            | Comparison of Arkansas Public Higher Education Current and Real Dollars: 1992-93 to 2003-04 |
| C.4        | A Unrestricted E & G Revenues and Expenditures for                                          |
|            | Universities: 1999-00 to 2003-04                                                            |
|            | B Auxiliary Revenues and Expenditures for                                                   |
|            | Universities: 1999-00 to 2003-04                                                            |
| C.5        | A Unrestricted E & G Revenues and Expenditures for                                          |
|            | Colleges: 1999-00 to 2003-04                                                                |
|            | B Auxiliary Revenues and Expenditures for                                                   |
|            | Colleges: 1999-00 to 2003-04                                                                |
| C.6        | A Summary of Unrestricted E & G Revenues and Expenditures for                               |
|            | Universities and Colleges: 1999-00 to 2003-04                                               |
|            | B Summary of Auxiliary Revenues and Expenditures for Universities and                       |
|            | Colleges: 1999-00 to 2003-04                                                                |
|            |                                                                                             |
| Δn         | pendices                                                                                    |
|            |                                                                                             |
|            | Institutional Abbreviations.                                                                |
|            | Glossary of Commonly Used Terms and Acronyms                                                |
| A.3        | Map of Arkansas Institutions of Higher Education                                            |