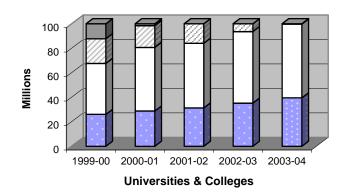

| 7.4        | Total SSCH/FTE Enrollments-                                                                 |
|------------|---------------------------------------------------------------------------------------------|
|            | A Universities: 1999-00 to 2003-04                                                          |
|            | B Colleges: 1999-00 to 2003-04                                                              |
| 7.5        | Student Head Count by Institution: 1999-2004                                                |
| 7.6        | A Annual Full-Time Undergraduate Tuition and Mandatory Fees for Universities:               |
|            | 1993-94 through 2004-05                                                                     |
|            | B Annual Full-Time Undergraduate Tuition and Mandatory Fees for Colleges:                   |
|            | 1993-94 through 2004-05                                                                     |
|            | C 2003-04 Full-Time Annualized Fall Tuition and Mandatory Fees Compared to the              |
|            | Estimated SREB Median                                                                       |
| 7.7        | Unrestricted Tuition and Fees as a Percent of Total Unrestricted Educational                |
|            | and General Expenditures: 1994-95 through 2003-04                                           |
|            |                                                                                             |
| <b>~</b> ! | IADTO                                                                                       |
|            | IARTS                                                                                       |
| C.1        | A Arkansas Public Higher Education Institutions' Percentage of RSA General Revenues:        |
|            | 1992-93 to 2004-05                                                                          |
|            | B Arkansas Total RSA General Revenue: 1992-93 to 2004-05                                    |
| C.2        | Comparison of FTE Students and State Funding for General Operating Adjusted for HEPI:       |
|            | FY1993 to 2004                                                                              |
|            | Comparison of Arkansas Public Higher Education Current and Real Dollars: 1992-93 to 2003-04 |
| C.4        | A Unrestricted E & G Revenues and Expenditures for                                          |
|            | Universities: 1999-00 to 2003-04                                                            |
|            | B Auxiliary Revenues and Expenditures for                                                   |
|            | Universities: 1999-00 to 2003-04                                                            |
| C.5        | A Unrestricted E & G Revenues and Expenditures for                                          |
|            | Colleges: 1999-00 to 2003-04                                                                |
|            | B Auxiliary Revenues and Expenditures for                                                   |
|            | Colleges: 1999-00 to 2003-04                                                                |
| C.6        | A Summary of Unrestricted E & G Revenues and Expenditures for                               |
|            | Universities and Colleges: 1999-00 to 2003-04                                               |
|            | B Summary of Auxiliary Revenues and Expenditures for Universities and                       |
|            | Colleges: 1999-00 to 2003-04                                                                |
|            |                                                                                             |
| Δn         | pendices                                                                                    |
|            |                                                                                             |
|            | Institutional Abbreviations.                                                                |
|            | Glossary of Commonly Used Terms and Acronyms                                                |
| A.3        | Map of Arkansas Institutions of Higher Education                                            |