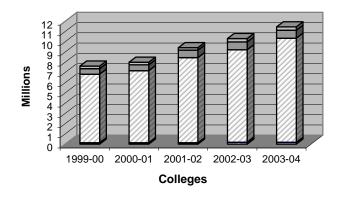

| 7.4        | Total SSCH/FTE Enrollments-                                                                 |
|------------|---------------------------------------------------------------------------------------------|
|            | A Universities: 1999-00 to 2003-04                                                          |
|            | B Colleges: 1999-00 to 2003-04                                                              |
| 7.5        | Student Head Count by Institution: 1999-2004                                                |
| 7.6        | A Annual Full-Time Undergraduate Tuition and Mandatory Fees for Universities:               |
|            | 1993-94 through 2004-05                                                                     |
|            | B Annual Full-Time Undergraduate Tuition and Mandatory Fees for Colleges:                   |
|            | 1993-94 through 2004-05                                                                     |
|            | C 2003-04 Full-Time Annualized Fall Tuition and Mandatory Fees Compared to the              |
|            | Estimated SREB Median                                                                       |
| 7.7        | Unrestricted Tuition and Fees as a Percent of Total Unrestricted Educational                |
|            | and General Expenditures: 1994-95 through 2003-04                                           |
|            |                                                                                             |
| <b>~</b> ! | IADTO                                                                                       |
|            | IARTS                                                                                       |
| C.1        | A Arkansas Public Higher Education Institutions' Percentage of RSA General Revenues:        |
|            | 1992-93 to 2004-05                                                                          |
|            | B Arkansas Total RSA General Revenue: 1992-93 to 2004-05                                    |
| C.2        | Comparison of FTE Students and State Funding for General Operating Adjusted for HEPI:       |
|            | FY1993 to 2004                                                                              |
|            | Comparison of Arkansas Public Higher Education Current and Real Dollars: 1992-93 to 2003-04 |
| C.4        | A Unrestricted E & G Revenues and Expenditures for                                          |
|            | Universities: 1999-00 to 2003-04                                                            |
|            | B Auxiliary Revenues and Expenditures for                                                   |
|            | Universities: 1999-00 to 2003-04                                                            |
| C.5        | A Unrestricted E & G Revenues and Expenditures for                                          |
|            | Colleges: 1999-00 to 2003-04                                                                |
|            | B Auxiliary Revenues and Expenditures for                                                   |
|            | Colleges: 1999-00 to 2003-04                                                                |
| C.6        | A Summary of Unrestricted E & G Revenues and Expenditures for                               |
|            | Universities and Colleges: 1999-00 to 2003-04                                               |
|            | B Summary of Auxiliary Revenues and Expenditures for Universities and                       |
|            | Colleges: 1999-00 to 2003-04                                                                |
|            |                                                                                             |
| Δn         | pendices                                                                                    |
|            |                                                                                             |
|            | Institutional Abbreviations.                                                                |
|            | Glossary of Commonly Used Terms and Acronyms                                                |
| A.3        | Map of Arkansas Institutions of Higher Education                                            |