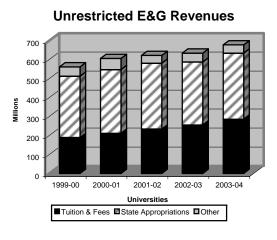

| 7.4        | Total SSCH/FTE Enrollments-                                                                 |
|------------|---------------------------------------------------------------------------------------------|
|            | A Universities: 1999-00 to 2003-04                                                          |
|            | B Colleges: 1999-00 to 2003-04                                                              |
| 7.5        | Student Head Count by Institution: 1999-2004                                                |
| 7.6        | A Annual Full-Time Undergraduate Tuition and Mandatory Fees for Universities:               |
|            | 1993-94 through 2004-05                                                                     |
|            | B Annual Full-Time Undergraduate Tuition and Mandatory Fees for Colleges:                   |
|            | 1993-94 through 2004-05                                                                     |
|            | C 2003-04 Full-Time Annualized Fall Tuition and Mandatory Fees Compared to the              |
|            | Estimated SREB Median                                                                       |
| 7.7        | Unrestricted Tuition and Fees as a Percent of Total Unrestricted Educational                |
|            | and General Expenditures: 1994-95 through 2003-04                                           |
|            |                                                                                             |
| <b>~</b> ! | IADTO                                                                                       |
|            | IARTS                                                                                       |
| C.1        | A Arkansas Public Higher Education Institutions' Percentage of RSA General Revenues:        |
|            | 1992-93 to 2004-05                                                                          |
|            | B Arkansas Total RSA General Revenue: 1992-93 to 2004-05                                    |
| C.2        | Comparison of FTE Students and State Funding for General Operating Adjusted for HEPI:       |
|            | FY1993 to 2004                                                                              |
|            | Comparison of Arkansas Public Higher Education Current and Real Dollars: 1992-93 to 2003-04 |
| C.4        | A Unrestricted E & G Revenues and Expenditures for                                          |
|            | Universities: 1999-00 to 2003-04                                                            |
|            | B Auxiliary Revenues and Expenditures for                                                   |
|            | Universities: 1999-00 to 2003-04                                                            |
| C.5        | A Unrestricted E & G Revenues and Expenditures for                                          |
|            | Colleges: 1999-00 to 2003-04                                                                |
|            | B Auxiliary Revenues and Expenditures for                                                   |
|            | Colleges: 1999-00 to 2003-04                                                                |
| C.6        | A Summary of Unrestricted E & G Revenues and Expenditures for                               |
|            | Universities and Colleges: 1999-00 to 2003-04                                               |
|            | B Summary of Auxiliary Revenues and Expenditures for Universities and                       |
|            | Colleges: 1999-00 to 2003-04                                                                |
|            |                                                                                             |
| Δn         | pendices                                                                                    |
|            |                                                                                             |
|            | Institutional Abbreviations.                                                                |
|            | Glossary of Commonly Used Terms and Acronyms                                                |
| A.3        | Map of Arkansas Institutions of Higher Education                                            |