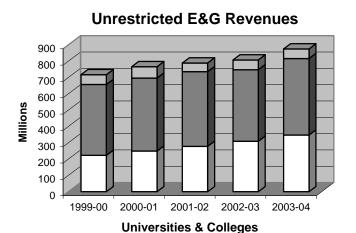

| 7.4        | Total SSCH/FTE Enrollments-                                                                 |
|------------|---------------------------------------------------------------------------------------------|
|            | A Universities: 1999-00 to 2003-04                                                          |
|            | B Colleges: 1999-00 to 2003-04                                                              |
| 7.5        | Student Head Count by Institution: 1999-2004                                                |
| 7.6        | A Annual Full-Time Undergraduate Tuition and Mandatory Fees for Universities:               |
|            | 1993-94 through 2004-05                                                                     |
|            | B Annual Full-Time Undergraduate Tuition and Mandatory Fees for Colleges:                   |
|            | 1993-94 through 2004-05                                                                     |
|            | C 2003-04 Full-Time Annualized Fall Tuition and Mandatory Fees Compared to the              |
|            | Estimated SREB Median                                                                       |
| 7.7        | Unrestricted Tuition and Fees as a Percent of Total Unrestricted Educational                |
|            | and General Expenditures: 1994-95 through 2003-04                                           |
|            |                                                                                             |
| <b>~</b> ! | IADTO                                                                                       |
|            | IARTS                                                                                       |
| C.1        | A Arkansas Public Higher Education Institutions' Percentage of RSA General Revenues:        |
|            | 1992-93 to 2004-05                                                                          |
|            | B Arkansas Total RSA General Revenue: 1992-93 to 2004-05                                    |
| C.2        | Comparison of FTE Students and State Funding for General Operating Adjusted for HEPI:       |
|            | FY1993 to 2004                                                                              |
|            | Comparison of Arkansas Public Higher Education Current and Real Dollars: 1992-93 to 2003-04 |
| C.4        | A Unrestricted E & G Revenues and Expenditures for                                          |
|            | Universities: 1999-00 to 2003-04                                                            |
|            | B Auxiliary Revenues and Expenditures for                                                   |
|            | Universities: 1999-00 to 2003-04                                                            |
| C.5        | A Unrestricted E & G Revenues and Expenditures for                                          |
|            | Colleges: 1999-00 to 2003-04                                                                |
|            | B Auxiliary Revenues and Expenditures for                                                   |
|            | Colleges: 1999-00 to 2003-04                                                                |
| C.6        | A Summary of Unrestricted E & G Revenues and Expenditures for                               |
|            | Universities and Colleges: 1999-00 to 2003-04                                               |
|            | B Summary of Auxiliary Revenues and Expenditures for Universities and                       |
|            | Colleges: 1999-00 to 2003-04                                                                |
|            |                                                                                             |
| Δn         | pendices                                                                                    |
|            |                                                                                             |
|            | Institutional Abbreviations.                                                                |
|            | Glossary of Commonly Used Terms and Acronyms                                                |
| A.3        | Map of Arkansas Institutions of Higher Education                                            |