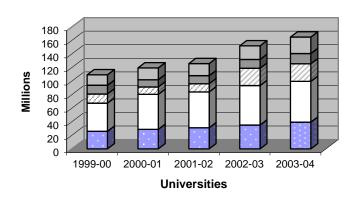

| 7.4        | Total SSCH/FTE Enrollments-                                                                 |
|------------|---------------------------------------------------------------------------------------------|
|            | A Universities: 1999-00 to 2003-04                                                          |
|            | B Colleges: 1999-00 to 2003-04                                                              |
| 7.5        | Student Head Count by Institution: 1999-2004                                                |
| 7.6        | A Annual Full-Time Undergraduate Tuition and Mandatory Fees for Universities:               |
|            | 1993-94 through 2004-05                                                                     |
|            | B Annual Full-Time Undergraduate Tuition and Mandatory Fees for Colleges:                   |
|            | 1993-94 through 2004-05                                                                     |
|            | C 2003-04 Full-Time Annualized Fall Tuition and Mandatory Fees Compared to the              |
|            | Estimated SREB Median                                                                       |
| 7.7        | Unrestricted Tuition and Fees as a Percent of Total Unrestricted Educational                |
|            | and General Expenditures: 1994-95 through 2003-04                                           |
|            |                                                                                             |
| <b>~</b> ! | IADTO                                                                                       |
|            | IARTS                                                                                       |
| C.1        | A Arkansas Public Higher Education Institutions' Percentage of RSA General Revenues:        |
|            | 1992-93 to 2004-05                                                                          |
|            | B Arkansas Total RSA General Revenue: 1992-93 to 2004-05                                    |
| C.2        | Comparison of FTE Students and State Funding for General Operating Adjusted for HEPI:       |
|            | FY1993 to 2004                                                                              |
|            | Comparison of Arkansas Public Higher Education Current and Real Dollars: 1992-93 to 2003-04 |
| C.4        | A Unrestricted E & G Revenues and Expenditures for                                          |
|            | Universities: 1999-00 to 2003-04                                                            |
|            | B Auxiliary Revenues and Expenditures for                                                   |
|            | Universities: 1999-00 to 2003-04                                                            |
| C.5        | A Unrestricted E & G Revenues and Expenditures for                                          |
|            | Colleges: 1999-00 to 2003-04                                                                |
|            | B Auxiliary Revenues and Expenditures for                                                   |
|            | Colleges: 1999-00 to 2003-04                                                                |
| C.6        | A Summary of Unrestricted E & G Revenues and Expenditures for                               |
|            | Universities and Colleges: 1999-00 to 2003-04                                               |
|            | B Summary of Auxiliary Revenues and Expenditures for Universities and                       |
|            | Colleges: 1999-00 to 2003-04                                                                |
|            |                                                                                             |
| Δn         | pendices                                                                                    |
|            |                                                                                             |
|            | Institutional Abbreviations.                                                                |
|            | Glossary of Commonly Used Terms and Acronyms                                                |
| A.3        | Map of Arkansas Institutions of Higher Education                                            |