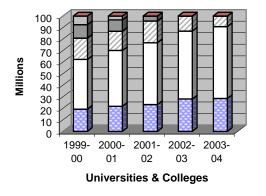

| 7.4        | Total SSCH/FTE Enrollments-                                                                 |
|------------|---------------------------------------------------------------------------------------------|
|            | A Universities: 1999-00 to 2003-04                                                          |
|            | B Colleges: 1999-00 to 2003-04                                                              |
| 7.5        | Student Head Count by Institution: 1999-2004                                                |
| 7.6        | A Annual Full-Time Undergraduate Tuition and Mandatory Fees for Universities:               |
|            | 1993-94 through 2004-05                                                                     |
|            | B Annual Full-Time Undergraduate Tuition and Mandatory Fees for Colleges:                   |
|            | 1993-94 through 2004-05                                                                     |
|            | C 2003-04 Full-Time Annualized Fall Tuition and Mandatory Fees Compared to the              |
|            | Estimated SREB Median                                                                       |
| 7.7        | Unrestricted Tuition and Fees as a Percent of Total Unrestricted Educational                |
|            | and General Expenditures: 1994-95 through 2003-04                                           |
|            |                                                                                             |
| <b>~</b> ! | IADTO                                                                                       |
|            | IARTS                                                                                       |
| C.1        | A Arkansas Public Higher Education Institutions' Percentage of RSA General Revenues:        |
|            | 1992-93 to 2004-05                                                                          |
|            | B Arkansas Total RSA General Revenue: 1992-93 to 2004-05                                    |
| C.2        | Comparison of FTE Students and State Funding for General Operating Adjusted for HEPI:       |
|            | FY1993 to 2004                                                                              |
|            | Comparison of Arkansas Public Higher Education Current and Real Dollars: 1992-93 to 2003-04 |
| C.4        | A Unrestricted E & G Revenues and Expenditures for                                          |
|            | Universities: 1999-00 to 2003-04                                                            |
|            | B Auxiliary Revenues and Expenditures for                                                   |
|            | Universities: 1999-00 to 2003-04                                                            |
| C.5        | A Unrestricted E & G Revenues and Expenditures for                                          |
|            | Colleges: 1999-00 to 2003-04                                                                |
|            | B Auxiliary Revenues and Expenditures for                                                   |
|            | Colleges: 1999-00 to 2003-04                                                                |
| C.6        | A Summary of Unrestricted E & G Revenues and Expenditures for                               |
|            | Universities and Colleges: 1999-00 to 2003-04                                               |
|            | B Summary of Auxiliary Revenues and Expenditures for Universities and                       |
|            | Colleges: 1999-00 to 2003-04                                                                |
|            |                                                                                             |
| Δn         | pendices                                                                                    |
|            |                                                                                             |
|            | Institutional Abbreviations.                                                                |
|            | Glossary of Commonly Used Terms and Acronyms                                                |
| A.3        | Map of Arkansas Institutions of Higher Education                                            |