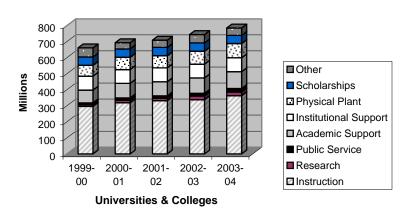

| 7.4        | Total SSCH/FTE Enrollments-                                                                 |
|------------|---------------------------------------------------------------------------------------------|
|            | A Universities: 1999-00 to 2003-04                                                          |
|            | B Colleges: 1999-00 to 2003-04                                                              |
| 7.5        | Student Head Count by Institution: 1999-2004                                                |
| 7.6        | A Annual Full-Time Undergraduate Tuition and Mandatory Fees for Universities:               |
|            | 1993-94 through 2004-05                                                                     |
|            | B Annual Full-Time Undergraduate Tuition and Mandatory Fees for Colleges:                   |
|            | 1993-94 through 2004-05                                                                     |
|            | C 2003-04 Full-Time Annualized Fall Tuition and Mandatory Fees Compared to the              |
|            | Estimated SREB Median                                                                       |
| 7.7        | Unrestricted Tuition and Fees as a Percent of Total Unrestricted Educational                |
|            | and General Expenditures: 1994-95 through 2003-04                                           |
|            |                                                                                             |
| <b>~</b> ! | IADTO                                                                                       |
|            | IARTS                                                                                       |
| C.1        | A Arkansas Public Higher Education Institutions' Percentage of RSA General Revenues:        |
|            | 1992-93 to 2004-05                                                                          |
|            | B Arkansas Total RSA General Revenue: 1992-93 to 2004-05                                    |
| C.2        | Comparison of FTE Students and State Funding for General Operating Adjusted for HEPI:       |
|            | FY1993 to 2004                                                                              |
|            | Comparison of Arkansas Public Higher Education Current and Real Dollars: 1992-93 to 2003-04 |
| C.4        | A Unrestricted E & G Revenues and Expenditures for                                          |
|            | Universities: 1999-00 to 2003-04                                                            |
|            | B Auxiliary Revenues and Expenditures for                                                   |
|            | Universities: 1999-00 to 2003-04                                                            |
| C.5        | A Unrestricted E & G Revenues and Expenditures for                                          |
|            | Colleges: 1999-00 to 2003-04                                                                |
|            | B Auxiliary Revenues and Expenditures for                                                   |
|            | Colleges: 1999-00 to 2003-04                                                                |
| C.6        | A Summary of Unrestricted E & G Revenues and Expenditures for                               |
|            | Universities and Colleges: 1999-00 to 2003-04                                               |
|            | B Summary of Auxiliary Revenues and Expenditures for Universities and                       |
|            | Colleges: 1999-00 to 2003-04                                                                |
|            |                                                                                             |
| Δn         | pendices                                                                                    |
|            |                                                                                             |
|            | Institutional Abbreviations.                                                                |
|            | Glossary of Commonly Used Terms and Acronyms                                                |
| A.3        | Map of Arkansas Institutions of Higher Education                                            |