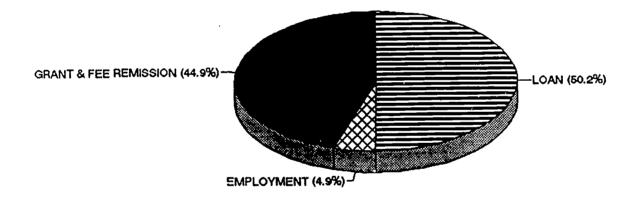

# 1992-93 FINANCIAL AID IN OREGON REPORTED DISBURSEMENTS BY TYPE

| LOAN       | \$201,165,075 |
|------------|---------------|
| EMPLOYMENT | 19,582,193    |
| GRANT      | 179,881,715   |
|            |               |

TOTAL \$400,628,983

TABLES A1 -- D3
Sources of student financial aid for postsecondary students in Oregon -- displayed by institution and by segment