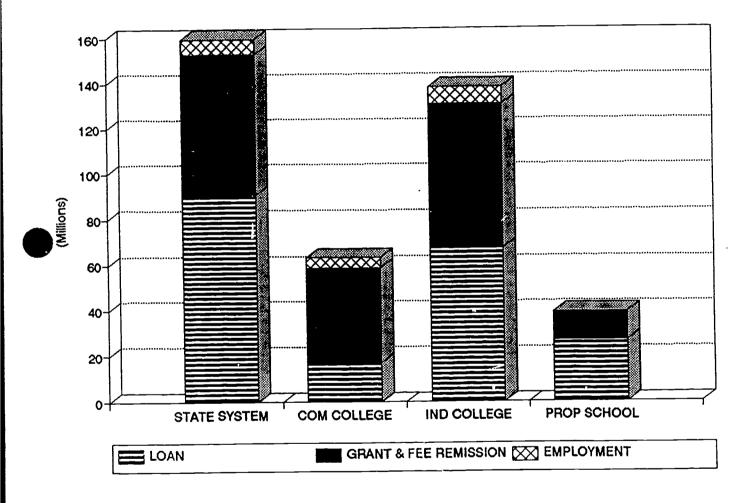

# 1992-93 FINANCIAL AID IN OREGON REPORTED SEGMENTAL DISTRIBUTION

LOAN GRANT & FEE REMISSION EMPLOYMENT TOTAL

|             | ļ       | SCHOOL     | 1       | COLLEGE     |         | COLLEGE      |         | STATE<br>SYSTEM |
|-------------|---------|------------|---------|-------------|---------|--------------|---------|-----------------|
|             | 67.89%  | 26,558,468 | 48.69%  | 67,320,149  | 26.49%  | 16,820,367   | 56.63%  | 90,466,091      |
|             | 31.73%  | 12,412,988 | 45.68%  | 63,155,065  | 65.88%  | . 41,837,940 | 39.11%  | 62,475,722      |
|             | 0.38%   | 149,824    | 5.63%   | 7,789,196   | 7.63%   | 4,846,075    | 4.26%   | 6,797,098       |
| 400,628,983 | 100.00% | 39,121,280 | 100.00% | 138,264,410 | 100.00% | 63,504,382   | 100.00% | 159,738,911     |
| 100.00%     |         | 9.76%      |         | 34.51%      |         | 15.85%       |         | 39,87%          |