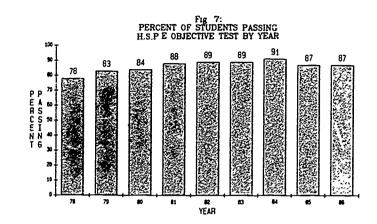

As part of the Basic Skills Plan, our schools administer locally developed "checkpoint" assessments to monitor student progress through the elementary and secondary grades. These checkpoint assessments lead to a statewide objective test and a state-required writing appraisal. Students who demonstrate proficiency on both of these examinations prior to graduation, are awarded a gold seal diploma. The outcome data which result from these efforts are provided on the page above in the table titled "HIGH SCHOOL PROFICIENCY EXAMINATION."

Students have their first formal opportunity to demonstrate proficiency, as measured by the objective test, in the spring of their 10th grade year. For the 1986-87 school year, 90.0% of the tenth graders tested passed the examination. Students who do not demonstrate proficiency while in the tenth grade may take the exam again in grades 11 and 12. This objective test was first administered in 1977. Data on the percent of all students (10th, 11th, and 12th graders) who passed the objective test each year are presented in Figure 7.