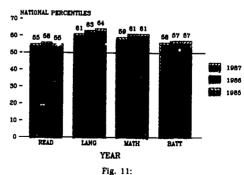

The Statewide Standardized Testing Program uses the Comprehensive Tests of Basic Skills (CTBS) to annually assess acquisition of reading, language, and math skills among our third, fifth, and eighth grade students. Statewide, national percentile scores resulting from these tests over the past three school years are presented on the above page in the table titled "ACPIEVEMENT MEASURES." These scores are also presented graphically in Figure 9 for grade 3, in Figure 10 for grade 5, and in Figure 11 for grade 8. Over the past three year, the average scores for New Mexico students have increased or remained the same. New Mexico students scored above the national norm-group average in all areas tested, at all grades tested. The CTBS, Form U, national norms used for comparison were obtained in 1981. The reading and language scores are notable given the special language backgrounds of students in our state. The U.S. Bureau of Census Astimated that in 1980, 36.6% of New Mexico children ages 5 to 17 spoke a language other than English in their homes, the highest proports in of any state. Our CTBS testing data indicate that as many as 20% of our students come from homes where a language other than English is the primary language spoken at home. CTBS test results in science and social studies, though not a required part of the Standardized Testing Program, are also available for most of our students at these three grade levels.

## GRADE 8 NATIONAL PERCENTILE SCORES BY YEAR

2"

|                                                     |                                         | NROLLMENT                                         |              |
|-----------------------------------------------------|-----------------------------------------|---------------------------------------------------|--------------|
| SCHOOL NUMBER OF STUDENT                            | S ENROLLED PERCENT OF S                 | STUDENTS DROP STUDENT BODY ST                     | JDENT        |
| YEAR IN GRADE                                       | S TITLE SPEC. SP ED TOTAL I ED.         |                                                   | ILITY<br>ATE |
|                                                     | ======================================= |                                                   | ====         |
| 86-87 23108 128453 117221                           | 13162 281944 10.3 4.9                   | 53.5 8.0 47.1 40.2 9.6 28                         | 3.7          |
| 85-86 22725 125663 117279                           | 12666 278333 11.1 4.7                   | 53.3 7.4 47.2 40.3 9.5 28                         | 3.6          |
| 84-85 21388 121696 117678                           | 11675 272437 11.7 4.8                   | 55.6 6.8 47.0 41.0 9.0 28                         | 3.4          |
| PUPIL/TEAC                                          | HER RATIO                               | CERTIFIED STAFF                                   |              |
| SCHOOL PUPIL/TEACHER RATIO                          | TEACHER LOAD/DAY OVERALL                | SCHOOL TOTAL TEACHING STAF                        | <u> </u>     |
| YEAR GRADE K 1-3 4-6                                | FOR P/T<br>MID/JR HIGH RATIO            | YEAR FTE PERCENT % MA STAFF ANGLO HISP. N.A. PLUS | YRS.<br>EXP. |
|                                                     |                                         |                                                   | ====         |
| 86-87 20.2 23.5 25.8                                | 126.2 113.6 18.9                        | 86-87 17533.1 70.1 24.2 1.6 46.7                  | 12.3         |
| 85-86 20.4 22.7 24.0                                | 123.3 108.9 18.7                        | 85-86 17402.2 71.8 24.5 1.6 46.6                  | 11.8         |
| 84-85 21.2 22.5 23.9                                | 123.3 107.4 18.6                        | 84-85 17248.6 71.3 25.0 1.4 46.3                  | 11.8         |
| HIGH SCHOOL FROFICIE                                | NCY FXAMINATION                         | V O C A T I O N A L E D U C A T I O N             |              |
|                                                     | A_D_U A T E S NUMB.                     | SCHOOL VOC. CLASSES AS A VOC. CLASS HOURS         | ====         |
| YEAR TEST % PASS % PASS                             | % PASS % GOLD OF                        | YEAR % OF ALL C'. ASSES AVAILABLE / STUDENT       | ī            |
| GRADE 10 OBJ TEST                                   | WRT TEST SEAL GRADS                     | SKILL EXPLOR. SKILL EXPLOR.                       | ::::=        |
| 86-87 90.0 97                                       | 96 94 15701                             | 86-87 2.6 10.5 0.18 0.31                          |              |
| 85-86 89.2 97                                       | 96 93 15468                             | 85-86 2.7 10.7 0.18 0.30                          |              |
| 84-85 92.5 97                                       | 95 92 15622                             | 84-85 2.6 10.8 0.17 0.31                          |              |
|                                                     | ACHIEVEMENT                             | MEASURES                                          |              |
|                                                     |                                         |                                                   | ====         |
| SCHOOL <u>COMPREHENSIVE TESTS (</u><br>YEAR GRADE 3 | GRADE 5                                 |                                                   | DTAL         |
| READ LANG MATH BATT                                 | READ LANG MATH BATT READ                | LANG MATH BATT LANG MATH SOC. SCI. COMP           | N<br>=====   |
| 86-87 54 63 64 60                                   | 57 61 63 59 55                          | 64 61 57 17.9 16.1 16.5 20.9 18.0 7               | 7898         |
| 85-86 54 62 64 60                                   | 57 60 63 59 56                          | 63 61 57 17.8 15.8 16.6 20.7 17.9 8               | 3666         |
| 84-85 52 60 61 58                                   | 55 58 61 57 55                          | 61 59 56 17.3 15.6 16.2 20.4 17.5 9               | 9159         |