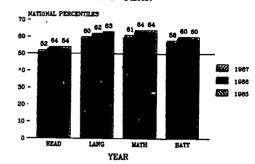

The Statewide Standardized Testing Program uses the Comprehensive Tests of Basic Skills (CTBS) to annually assess acquisition of reading, language, and math skills among our third, fifth, and eighth grade students. Statewide, national percentile scores resulting from these tests over the past three school years are presented on the above page in the table titled "ACPIEVEMENT MEASURES." These scores are also presented graphically in Figure 9 for grade 3, in Figure 10 for grade 5, and in Figure 11 for grade 8. Over the past three year, the average scores for New Mexico students have increased or remained the same. New Mexico students scored above the national norm-group average in all areas tested, at all grades tested. The CTBS, Form U, national norms used for comparison were obtained in 1981. The reading and language scores are notable given the special language backgrounds of students in our state. The U.S. Bureau of Census Astimated that in 1980, 36.6% of New Mexico children ages 5 to 17 spoke a language other than English in their homes, the highest proports in of any state. Our CTBS testing data indicate that as many as 20% of our students come from homes where a language other than English is the primary language spoken at home. CTBS test results in science and social studies, though not a required part of the Standardized Testing Program, are also available for most of our students at these three grade levels.

### GRADE 3 NATIONAL PERCENTILE SCORES BY YEAR

Fig. 9