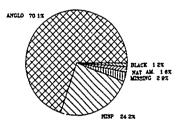

The ethnic composition of our enrolled students is graphically illustrated in Figure 2. For the 1986-87 school year, 47.1% of our students were Anglo, 40.2% were Hispanic, 9.6% were Native American, and 3.1% were of other ethnic origins. U. S. Bureau of Census information indicates that 4% of our age five through seventeen population had limited English proficiency. Our state and federal bilingual education programs are designed to meet these special needs. New Mexico was the first state to formally implement such programs.

Figure 2: ETHNIC COMPOSITION OF STUDENT BODY 1986-87

Figure 3:
DROPOUT RATE BY YEAR

9 2
8.2
8.1
7.2
7 3
6.8
7.4
8 0
7.4
8 0
7.4
8 0
7.4
8 0
7.4
8 0
7.4
8 0
7.4
8 0
7.4
8 0
7.4
8 0
7.4
8 0
7.4
8 0
7.4
8 0
7.4
8 0
7.4
8 0
7.4
8 0
7.4
8 0
7.4
8 0
7.4
8 0
7.4
8 0
7.4
8 0
7.4
8 0
7.4
8 0
7.4
8 0
7.4
8 0
7.4
8 0
7.4
8 0
7.4
8 0
7.4
8 0
7.4
8 0
7.4
8 0
7.4
8 0
7.4
8 0
7.4
8 0
7.4
8 0
7.4
8 0
7.4
8 0
7.4
8 0
7.4
8 0
7.4
8 0
7.4
8 0
7.4
8 0
7.4
8 0
7.4
8 0
7.4
8 0
7.4
8 0
7.4
8 0
7.4
8 0
7.4
8 0
7.4
8 0
7.4
8 0
7.4
8 0
7.4
8 0
7.4
8 0
7.4
8 0
7.4
8 0
7.4
8 0
7.4
8 0
7.4
8 0
7.4
8 0
7.4
8 0
7.4
8 0
7.4
8 0
7.4
8 0
7.4
8 0
7.4
8 0
7.4
8 0
7.4
8 0
7.4
8 0
7.4
8 0
7.4
8 0
7.4
8 0
7.4
8 0
7.4
8 0
7.4
8 0
7.4
8 0
7.4
8 0
7.4
8 0
7.4
8 0
7.4
8 0
7.4
8 0
7.4
8 0
7.4
8 0
7.4
8 0
7.4
8 0
7.4
8 0
7.4
8 0
7.4
8 0
7.4
8 0
7.4
8 0
7.4
8 0
7.4
8 0
7.4
8 0
7.4
8 0
7.4
8 0
7.4
8 0
7.4
8 0
7.4
8 0
7.4
8 0
7.4
8 0
7.4
8 0
7.4
8 0
7.4
8 0
7.4
8 0
7.4
8 0
7.4
8 0
7.4
8 0
7.4
8 0
7.4
8 0
7.4
8 0
7.4
8 0
7.4
8 0
7.4
8 0
7.4
8 0
7.4
8 0
7.4
8 0
7.4
8 0
7.4
8 0
7.4
8 0
7.4
8 0
7.4
8 0
7.4
8 0
7.4
8 0
7.4
8 0
7.4
8 0
7.4
8 0
7.4
8 0
7.4
8 0
7.4
8 0
7.4
8 0
7.4
8 0
7.4
8 0
7.4
8 0
7.4
8 0
7.4
8 0
7.4
8 0
7.4
8 0
7.4
8 0
7.4
8 0
7.4
8 0
7.4
8 0
7.4
8 0
7.4
8 0
7.4
8 0
7.4
8 0
7.4
8 0
7.4
8 0
7.4
8 0
7.4
8 0
7.4
8 0
7.4
8 0
7.4
8 0
7.4
8 0
7.4
8 0
7.4
8 0
7.4
8 0
7.4
8 0
7.4
8 0
7.4
8 0
7.4
8 0
7.4
8 0
7.4
8 0
7.4
8 0
7.4
8 0
7.4
8 0
7.4
8 0
7.4
8 0
7.4
8 0
7.4
8 0
7.4
8 0
7.4
8 0
7.4
8 0
7.4
8 0
7.4
8 0
7.4
8 0
7.4
8 0
7.4
8 0
7.4
8 0
7.4
8 0
7.4
8 0
7.4
8 0
7.4
8 0
7.4
8 0
7.4
8 0
7.4
8 0
7.4
8 0
7.4
8 0
7.4
8 0
7.4
8 0
7.4
8 0
7.4
8 0
7.4
8 0
7.4
8 0
7.4
8 0
7.4
8 0
7.4
8 0
7.4
8 0
7.4
8 0
7.4
8 0
7.4
8 0
7.4
8 0
7.4
8 0
7.4
8 0
7.4
8 0
7.4
8 0
7.4
8 0
7.4
8 0
7.4
8 0
7.4
8 0
7.4
8 0
7.4
8 0
7.4
8 0
7.4
8 0
7.4
8 0
7.4
8 0
7.4
8 0
7.4
8 0
7.4
8 0
7.4
8 0
7.4
8 0
7.4
8 0
7.4
8 0
7.4
8 0
7.4
8 0
7.4
8 0
7.4
8 0
7.4
8 0
7.4
8 0
7.4
8 0
7.4
8 0
7.4
8 0
7.4
8 0
7.4
8 0
7.4
8 0
7.4
8 0
7.4
8 0
7.4
8 0
7.4
8 0
7.4
8 0
7.4
8 0
7.4
8 0
7.4
8 0
7.4
8 0
7.4
8 0
7.4
8 0
7.4
8 0
7.4
8 0
7.4
8 0
7.4
8 0
7.4
8

The ethnic composition of the teaching staff is graphically illustrated in Figure 8. For the last school year, 70.1% of the teachers were Anglo, 24.2% were Hispanic, 1.6% were Native American, and 1.2% were Black.

Fig. 8: ETHNIC COMPOSITION OF TEACHERS 1987-88

23

|        |        |             |               |                                        | S 1              | UDE     | N T           | E N R O | LL    | MENT                                    |                      |                  | ::::::::::: |                     |
|--------|--------|-------------|---------------|----------------------------------------|------------------|---------|---------------|---------|-------|-----------------------------------------|----------------------|------------------|-------------|---------------------|
| SCHOOL | NUMB   |             | STUDE         |                                        | LLED             | PERCEN  | IT OF         | STUDE   | NTS   | DROP                                    |                      | DENT             | B O D Y     | STUDENT             |
| YEAR   | KIND.  | 1-6         | IN GR/<br>7-1 |                                        | D TOTA           | TITLE   | SPEC<br>ED.   |         |       | OUT<br>RATE                             | ANGLO                | PERCENT<br>HISP. | N.A.        | MOBILITY<br>RATE    |
| ====== |        | =====       | ======        |                                        | ======           | ======  | :::::::       |         |       | ======================================= | =======              | =======          | =======     | ========            |
| 86-87  | 23108  | 12845       | 3 1172        | 221 1316                               | 2 28194          | 4 10.3  | 4.            | 9 53    | . 5   | 8.0                                     | 47.1                 | 40 2             | 9.6         | 28.7                |
| 85-86  | 22725  | 12566       | 3 1172        | 279 1266                               | 6 27833          | 3 11.1  | 4.            | 7 53    | . 3   | 7.4                                     | 47.2                 | 40.3             | 9.5         | 28.6                |
| 84-85  | 21388  | 12169       | 6 1176        | 78 1167                                | 5 27243          | 7 11.7  | 4.            | 8 55    | . 6   | 6.8                                     | 47.0                 | 41.0             | 9.0         | 28.4                |
| ====== |        | IL/         | TEA           | CHER                                   | RATI             |         | :===          |         |       | C E                                     | RTIF                 | I E D S          | TAFF        |                     |
| SCHOOL |        | /TEACH      | ER RATI       | O TEACHE                               |                  | DAY OVE | RALL          | SCH     | 00L   | TOTAL                                   |                      | CHIN             |             | TAFF                |
| YEAR   | K      | GRAD<br>1-3 |               | MID/J                                  | FOR HIG          |         | ?/T<br>\TIO   | YEA     | R     | FTE<br>Staff                            |                      | PERCENT<br>Hisp. |             | MA YRS.<br>.US EXP. |
| ====== | ====== |             |               |                                        |                  |         | – .           | ===     | ====  | ========                                |                      | =======          |             |                     |
| 86-87  | 20.2   | 23.         | 5 25.         | .8 126.                                | 2 113.           | 6 1     | 18.9          | 86-     | 87    | 17533.1                                 | 70.1                 | 24.2             | 1.6 46      | 5.7 12.3            |
| 85-86  | 20.4   | 22.         | 7 24.         | 0 123.                                 | 3 108.           | 9 1     | 18.7          | 85-     | 86    | 17402.2                                 | 71.8                 | 24.5             | 1.6 46      | 5.6 11.8            |
| 84-85  | 21.2   | 22.         | 5 23.         | 9 123.                                 | 3 107.           | 4 3     | 8.6           | 84-     | 85    | 17248.6                                 | 71.3                 | 25.0             | 1.4 46      | 3.3 11.8            |
|        |        | SCHOOL      | PROFIC        | IENCY EXA                              | MINATIO          |         |               |         | ====  | V O C A T                               | IONA                 | L E D U          | CATI        | ) N                 |
| SCHOOL | OBJEC  | TIVE        | G             | RADUA                                  | T E S            |         | IEEEE<br>JMB. |         | OOL   | VOC. CLA                                | SSES AS              | voc.             | CLASS I     |                     |
| YEAR   | TEST % |             | % PAS         |                                        | SS % C<br>EST SE |         | F<br>RADS     | YEA     | R     |                                         | L CLASSES<br>EXPLOR. |                  | LABLE / SI  |                     |
| ====== | GRADE  |             | ======        | :::::::::::::::::::::::::::::::::::::: | ======           |         | ====          | ===     | ====  | =========                               |                      |                  |             |                     |
| 86-87  | 90.    | 0           | 97            | 9.                                     | 6                | 94 15   | 701           | 86-     | 87    | 2.6                                     | 10.5                 | 0.1              | L8 0        | .31                 |
| 85-86  | 89.    | 2           | 97            | 9                                      | 6                | 93 15   | 5468          | 85-     | 86    | 2.7                                     | 10.7                 | 0.1              | L8 0.       | . 30                |
| 84-85  | 92.    | 5           | 97            | 9                                      | 5                | 92 15   | 622           | 84-     | 85    | 2.6                                     | 10.8                 | 0.3              | L7 0        | . 31                |
|        |        |             |               |                                        |                  | IEV     | EMEN          | T M     | E A   | SURES                                   |                      |                  |             |                     |
| SCHOOL |        |             |               | S OF BASI                              |                  | S NAT   | IONAL         | PERCENT | ILE   | SCORES                                  |                      |                  |             | RESULTS             |
| YEAR   |        | GRADE       | 3             |                                        | GRADE            | 5       |               | GRA     | DE 8  |                                         | M                    | EAN SCORI        | ES          | TOTAL<br>OMP N      |
| ====== |        | LANG M      | ATH BAT       | I KEAD                                 | LANG P           | ATH BA  | \             | AD LANG | TIA I | n pall<br>========                      | LANG MA              |                  |             | )fir N              |
| 86-87  | 54     | 63          | 64 60         | 57                                     | 61               | 63 !    | 59 5          | 5 64    | 61    | 57                                      | 17.9 16              | .1 16.5          | 20.9 18     | 3.0 7898            |
| 85-86  | 54     | 62          | 64 60         | 57                                     | 60               | 63 5    | 59 5          | 6 63    | 61    | 57                                      | 17.8 15              | .8 16.6          | 20.7 13     | 7.9 8666            |
| 84-85  | 52     | 60          | 61 58         | 55                                     | 58               | 61 !    | 57 5          | 5 61    | 59    | 56                                      | 17.3 15              | .6 16.2          | 20.4 17     | 7.5 9159            |