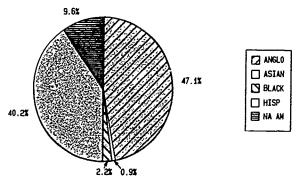

The ethnic composition of our enrolled students is graphically illustrated in Figure 2. For the 1986-87 school year, 47.1% of our students were Anglo, 40.2% were Hispanic, 9.6% were Native American, and 3.1% were of other ethnic origins. U. S. Bureau of Census information indicates that 4% of our age five through seventeen population had limited English proficiency. Our state and federal bilingual education programs are designed to meet these special needs. New Mexico was the first state to formally implement such programs.