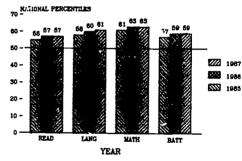

The Statewide Standardized Testing Program uses the Comprehensive Tests of Basic Skills (CTBS) to annually assess acquisition of reading, language, and math skills among our third, fifth, and eighth grade students. Statewide, national percentile scores resulting from these tests over the past three school years are presented on the above page in the table titled "ACPIEVEMENT MEASURES." These scores are also presented graphically in Figure 9 for grade 3, in Figure 10 for grade 5, and in Figure 11 for grade 8. Over the past three year, the average scores for New Mexico students have increased or remained the same. New Mexico students scored above the national norm-group average in all areas tested, at all grades tested. The CTBS, Form U, national norms used for comparison were obtained in 1981. The reading and language scores are notable given the special language backgrounds of students in our state. The U.S. Bureau of Census Astimated that in 1980, 36.6% of New Mexico children ages 5 to 17 spoke a language other than English in their homes, the highest proports in of any state. Our CTBS testing data indicate that as many as 20% of our students come from homes where a language other than English is the primary language spoken at home. CTBS test results in science and social studies, though not a required part of the Standardized Testing Program, are also available for most of our students at these three grade levels.

## CADE 5 NATIONAL PERCENTILE SCORES BY YEAR

Fig. 10: