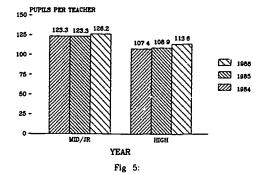

Since secondary school teachers teach many different students each day, teacher loads per day are used to describe the average number of secondary school students taught by these teachers. This information for the past three years is presented graphically in Figure 5 for both mid/jr. high schools and for senior high schools. Since high school enrollments have been declining over the past several years, the noticeable increase in teacher loads per day at this level may be due, in part, to shifting resources in an effort to meet increasing needs at the early elementary school grade levels. Issues of shifting existing resources and/or providing additional resources in anticipation of further increases in enrollments are currently under discussion by all concerned with the topics of pupil/teacher ratios, teacher loads, and with issues related to future teacher supply and demand.

### TEACHER LOAD PER DAY MID/JR. AND HIGH SCHOOLS

Fig. 6: PERCENT OF STAFF BY FUNCTION 1986-87

|                |              |                | ======================================= |                      |          | DENT                | E_!           |                    | L M E N T                              |                       |                    |                    |                  |
|----------------|--------------|----------------|-----------------------------------------|----------------------|----------|---------------------|---------------|--------------------|----------------------------------------|-----------------------|--------------------|--------------------|------------------|
| SCHOOL         | NUMBI        | ER OF          | STUDENTS                                | ENROLLE              | D PE     |                     |               | STUDENTS           | DROP                                   |                       | DENT               | B O D Y            | STUDENT          |
| YEAR           | KIND.        | 1-6            | N GRADES<br>7-12                        |                      | TOTAL    |                     | PEC.<br>ED.   | BILING.<br>ED.     | OUT<br>Rate                            | ANGLO                 | PERCENT<br>HISP.   | N.A.               | MOBILITY<br>RATE |
| =====          | =======      |                |                                         |                      |          |                     |               |                    | ========                               |                       | ======             | ========           |                  |
| 86-87          | 23108        | 128453         | 117221                                  | 13162 2              | 281944 1 | 0.3                 | 4.9           | 53.5               | 8.0                                    | 47.1                  | 40.2               | 9.5                | 28.7             |
| 85-86          | 22725        | 125663         | 117279                                  | 12666 2              | 278333 1 | 1.1                 | 4.7           | 53.3               | 7.4                                    | 47.2                  | 40.3               | 9.5                | 28.6             |
| 84-85          | 21388        | 121696         | 117678                                  | 11675 2              | 272437 1 | 1.7                 | 4.8           | 55.6               | 6.8                                    | 47.0                  | 41.0               | 9.0                | 28.4             |
|                | PUP          | IL/            | TEACH                                   | ER RA                |          |                     |               |                    |                                        | RTIF                  | TED S              |                    |                  |
| ======         | =======      |                | R RATIO                                 | =======<br>Tearued ! |          |                     |               | SCHOOL             | TOTAL                                  | T F A                 | C H I N            |                    | TAFF             |
| SCHOOL<br>YEAR | PUPIL        | GRADE          |                                         | FO                   |          | P/T                 | •             | YEAR               | FTE                                    |                       | PERCENT            |                    | MA YRS.          |
| =====          | K<br>======= | 1-3            | 4-6<br>======                           | MID/JR<br>=======    |          | RATIO               |               | =====              | STAFF                                  |                       | HISP.  <br>======  | N.A. P<br>======== | LUS EXP.         |
| 86-87          | 20.2         | 23.5           | 25.8                                    | 126.2                | 113.6    | 18.9                |               | 86-87              | 17533.1                                | 70.1                  | 24.2               | 1.6 4              | 6.7 12.3         |
| 85-86          | 20.4         | 22.7           | 24.0                                    | 123.3                | 108.9    | 18.7                |               | 85-86              | 17402.2                                | 71.8                  | 24.5               | 1.6 4              | 6.6 11.8         |
| 84-85          | 21.2         | 22.5           | 23.9                                    | 123.3                | 107.4    | 18.6                |               | 84-85              | 17248.6                                | 71.3                  | 25.0               | 1.4 4              | 6.3 11.8         |
|                |              | SCH00L         | PROFICIEN                               |                      |          |                     |               |                    |                                        | IONA                  | L E D U            |                    | 0 N              |
| SCHOOL         |              | ======<br>TIVE | GRA                                     | D U A T              |          | EEEEEEE<br>Numb.    |               | SCHOOL             |                                        | ASSES_AS              | A VOC.             | CLASS              |                  |
| YEAR           | TEST %       | PASS           | % PASS                                  | % PASS               | % GOLD   | 0F                  |               | YEAR               |                                        | LL CLASSE:<br>EXPLOR. | S ĀVĀII<br>SKII    | LABLE / S          | TUDENT<br>LOR.   |
| =====          | GRADE        |                | OBJ TEST                                | WRT TEST<br>======   |          | GRADS               |               | =====              | SKILL<br>========                      |                       |                    |                    |                  |
| 86-87          | 90.0         | 0              | 97                                      | 96                   | 94       | 15701               |               | 86-87              | 2.6                                    | 10.5                  | 0.3                | 18 0               | .31              |
| 85-86          | 89.          | 2              | 97                                      | 96                   | 93       | 15468               |               | 85-86              | 2.7                                    | 10.7                  | 0.1                | 18 0               | .30              |
| 84-85          | 92.          | 5              | 97                                      | 95                   | 92       | 15622               |               | 84-85              | 2.6                                    | 10.8                  | 0.3                | 17 0               | .31              |
|                |              |                |                                         |                      | CHI      | EVEM                | E N T         | MEA                | SURES                                  |                       |                    |                    |                  |
| SCHOOL         |              |                | E TESTS O                               |                      |          | IIIIIIII<br>Annttan | =====<br>  PF | ======<br>RCENTILE | :::::::::::::::::::::::::::::::::::::: | AMERICAN              | COLLEGI            | F TESTIN           | G RESULTS        |
|                |              | GRADE          | 3                                       |                      | RADE 5   |                     |               | GRADE              | 8                                      | M                     | EAN SCORI          | ES                 | TOTAL            |
| YEAR           |              | I A LIC MA     | TH DATT                                 | READ LA              | ANG MATH | BATT                | READ          | LANG MA            | IH RAII                                | LANG MA               | IH 50C.            |                    | OMP N            |
|                | READ I       |                |                                         | =======              | ======   | ======              | =====         | ======             |                                        |                       | =====              |                    |                  |
|                |              |                |                                         | =======              | 63       | 59                  | 55            | 64 6               | 1 57                                   | 17.9 16               | .1 16.5            |                    | 8.0 7898         |
| =====          |              | ======         | =======<br>4 60                         | 57 6                 | ======   | 59<br>59            | 55<br>56      | 64 6<br>63 6       | _                                      |                       | .1 16.5<br>.2 16.6 | 20.9 ]             |                  |