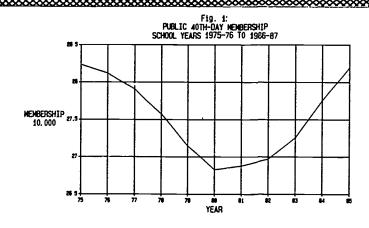

The number of students enrolled in our public schools is beginning to increase and the nature and needs of this population are quite diverse. Statewide student enrollment levels for the past ten school years are presented in Figure 1. While our schools have experienced a decline in enrollment since 1971, the 1982-83 school year saw a reverse in this trend. An inspection of the enrollment figures presented on the statewide Summary page above reveals that kindergarten enrollments have continued to increase from the 1981-82 school year low of 18,650 students to 23,108 students in the 1986-87 school year. We anticipate statewide enrollment will continue to increase over the next several years. During the 1986-87 school year, enrollments among our districts ranged from a low of 59 students to a high of 79,919 students.