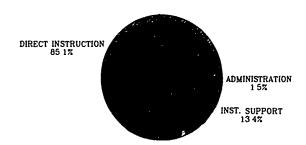

Our schools employ a wide variety of educationally certified staff. For descriptive purposes, the certified staff can be divided into three groups by function; direct instruction (teachers assigned to instruct students), instructional support (librarians, counselors, and etc.), and administrators (superintendents, business managers, personnel directors, etc.). During the 1986-87 school year, 85.1% of our certified staff served direct instructional functions, 13.4% served instructional support functions, and 1.5% served administrative functions. These data are graphically illustrated in Figure 6. The table titled "CERTIFIED STAFF" on the page above contains the total number of certified staff of our schools for the last three years and provides information on the ethnic make-up of our teaching staff, the percent of our teaching staff with a Master's degree or higher and average years of teaching experience possessed by our teachers.