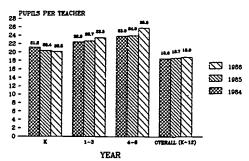

The number of students taught by each teacher has traditionally been accepted as one indicator of resources being made available in the teaching/learning process. Information addressing this matter is provided on the page above under the table heading "Pupil/Teacher Ratio." Educational Standards for New Mexico Public Schools (1987) defines grade grouping to be used in reviewing this information and specifies standards to be achieved. Statewide pupil/teacher ratio data for the past three years are presented graphically in Figure 4.

### Fig. 4: PUPIL/TEACHER RATIO BY GRADE AND YEAR