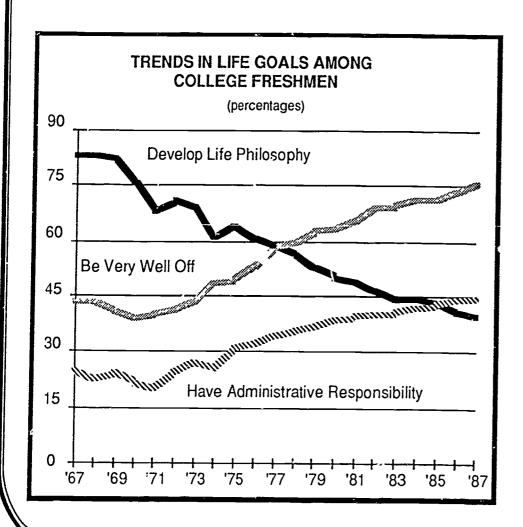

Consistent with the rising preference for business careers, the 1987 data indicate that "being very well off financially" is one of the top personal goals of college freshmen. A record number (75.6 percent) of freshmen identify this as an estantial or very important life goal in 1987, up from 73.2 percent last year, 70.9 percent in 1985, and nearly double the level recorded in 1970 (39.1 percent). (See Figure 8.) Other top priorities for this year's freshmen include "being an authority in my chosen field" (77.2 percent, up from 71.8 percent last year and 60.6 percent in 1972) and "having administrative responsibility for the work of others" (45.1 percent, up from 44.2 percent in 1986, and 34.4 in 1977). Additionally, the proportion of freshmen indicating that a key reason in their decision to attend college was "to make more money" reached a new high of 71.3 percent this year, up from 70.6 last year and only 49.9 percent in 1971.

In contrast with this stong commitment to financial goals, less than two-fifths (39.4 percent) of this year's freshmen identify "developing a meaningful philosophy of life" as an essential or very important life goal, down from 40.6 percent in 1986 and 82.9 percent in 1967. The life philosophy item reached its lowest point in the history of the survey, while student support for "being very well off financially" reached its highest point

this year (Figure 8). These trends over the past twenty years suggest a gradual but profound shift not only in students' values but also in the values of the larger society.

Despite the continuing public discussion about the apparent conservative mood on college campuses, the proportion of freshmen who identify themselves as politically conservative or far right has changed little in the past five years, accounting for about one-fifth of the freshman population (18.3 percent describe themselves as conservatives in 1987, down from 18.7 percent last year and 19.6 in 1981; 1.3 percent identify themselves as far right in 1987). (See Figure 9.) The proportion of identifying themselves as liberal has been rising slowly in recent years, up to 22.2 percent of the 1987 freshmen, a slight increase over last year (22.0 percent) and a substantial gain over the low of 18.1 percent recorded in 1981. However, the proportion of "liberal" freshmen is still well below the peak of 35.3 percent posted in 1971.