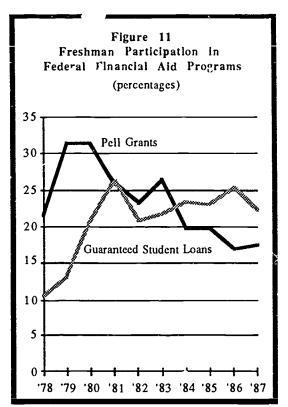

The 1987 data suggest that freshman participation in government aid programs may have stabilized after six years of steady decline (Figure 11). Freshman participation in the Pell Grant program rose slightly to 17.5 percent this fall, up from 16.9 percent last year but well below the 31.5 percent level recorded in 1980. Conversely, participation in the Guaranteed Student Loan (GSL) program dropped to 22.0 percent this year, down from 25.4 percent in 1986, but higher than the 20.9 percent participation posted in 1980.