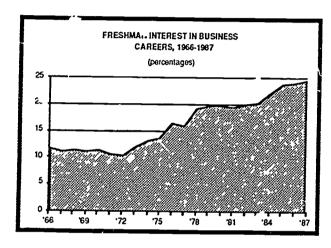

development. As for nursing, this year's survey results portend further enrollment problems for the nation's nursing programs and staffing difficulties for the nation's hospitals.

Business continues to attract more students. Still the most preferred career among college freshmen, business reached another ail-time high in Fall 1987, rising to 24.6 percent, up from 24.1 percent last year and more than double the 1966 figure of 11.6 percent. The rising popularity of business among college freshmen is in part attributable to the growing number of women who plan to pursue business careers: this year 22.0 percent of freshman women plan to enter business careers, down slightly from 22.6 percent in 1986 but well ahead of the level recorded in 1980 (17.9 percent) and more than six times the level recorded in 1966 (3.3 percent; see Figure 6). Indeed, women now outnumber men in some business fields. for example, more freshman women than men plan to entering accounting (6.4 versus 5.3 percent, respectively; see Figure 7).