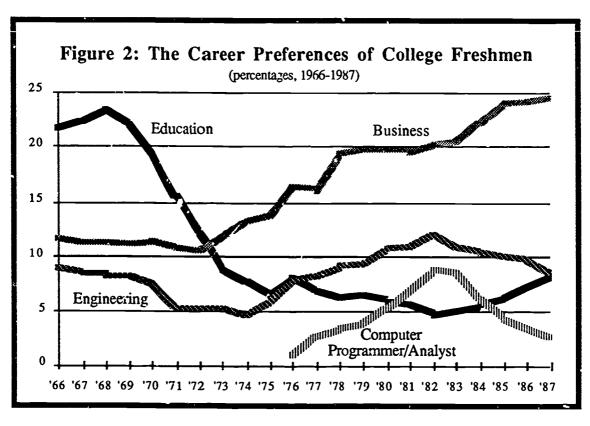

While the news about education careers is encouraging, the 1987 data suggest potential problems with future supplies of certain technology and health care professionals as interest in these careers continues to decline among entering freshmen. (Figures 2 and 3.) The proportion of freshman women interested in nursing careers has fallen by more than half since 1983: to 4.0 percent in 1987, down from 5.1 percent in 1986, 8.4 percent in 1983, and the peak of 10.2 percent in 1974. Interest in medical careers among all freshmen has also dropped recently, to 3.5 percent in 1987, down from 3.7 percent last year and the peak of 4.0 percent in 1984.

The CIRP data indicate that among all freshman women the career preference for medicine almost equals the interest in nursing (Figure 3); in four-year institutions more women would prefer to become doctors than nurses (see Green, 1987) Additionally, the 1987 survey results reveal that nearly equal proportions of men and women hope to become physicians (3.6 percent of men and 3.3 percent of women). This reflects a dramatic change from past years. For example, 3.9 percent of the freshman men and 2.5 percent of the freshman women hoped to become physicians in 1977, compared to 6.4 percent for the men and only 1.5 percent for the women in 1967.