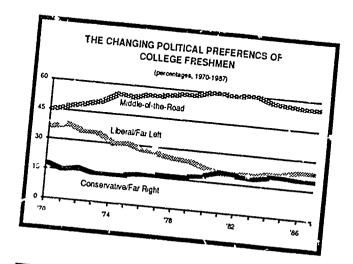

this year (Figure 8). These trends over the past twenty years suggest a gradual but profound shift not only in students' values but also in the values of the larger society.

Despite the continuing public discussion about the apparent conservative mood on college campuses, the proportion of freshmen who identify themselves as politically conservative or far right has changed little in the past five years, accounting for about one-fifth of the freshman population (18.3 percent describe themselves as conservatives in 1987, down from 18.7 percent last year and 19.6 in 1981; 1.3 percent identify themselves as far right in 1987). (See Figure 9.) The proportion of identifying themselves as liberal has been rising slowly in recent years, up to 22.2 percent of the 1987 freshmen, a slight increase over last year (22.0 percent) and a substantial gain over the low of 18.1 percent recorded in 1981. However, the proportion of "liberal" freshmen is still well below the peak of 35.3 percent posted in 1971.

The political label that has experienced the most growth in recent years has been the middle-of-the-road category. Although the 1987 level of 56.0 percent is down somewhat from the peak of 60.3 percent recorded in 1980, it is still well above the levels noted in the early 1970s when just under half the entering freshmen (48.3 percent in 1972) identified their political position as middle-of-the road.