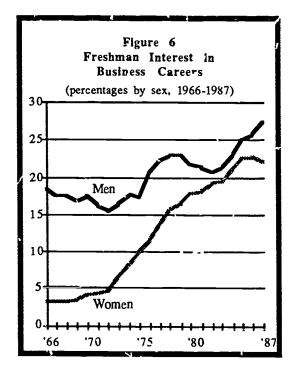

development. As for nursing, this year's survey results portend further enrollment problems for the nation's nursing programs and staffing difficulties for the nation's hospitals.

Business continues to attract more students. Still the most preferred career among college freshmen, business reached another ail-time high in Fall 1987, rising to 24.6 percent, up from 24.1 percent last year and more than double the 1966 figure of 11.6 percent. The rising popularity of business among college freshmen is in part attributable to the growing number of women who plan to pursue business careers: this year 22.0 percent of freshman women plan to enter business careers, down slightly from 22.6 percent in 1986 but well ahead of the level recorded in 1980 (17.9 percent) and more than six times the level recorded in 1966 (3.3 percent; see Figure 6). Indeed, women now outnumber men in some business fields. for example, more freshman women than men plan to entering accounting (6.4 versus 5.3 percent, respectively; see Figure 7).