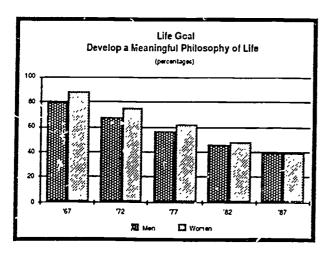

In contrast with this stong commitment to financial goals, less than two-fifths (39.4 percent) of this year's freshmen identify "developing a meaningful philosophy of life" as an essential or very important life goal, down from 40.6 percent in 1986 and 82.9 percent in 1967. The life philosophy item reached its lowest point in the history of the survey, while student support for "being very well off financially" reached its highest point

this year (Figure 8). These trends over the past twenty years suggest a gradual but profound shift not only in students' values but also in the values of the larger society.

Despite the continuing public discussion about the apparent conservative mood on college campuses, the proportion of freshmen who identify themselves as politically conservative or far right has changed little in the past five years, accounting for about one-fifth of the freshman population (18.3 percent describe themselves as conservatives in 1987, down from 18.7 percent last year and 19.6 in 1981; 1.3 percent identify themselves as far right in 1987). (See Figure 9.) The proportion of identifying themselves as liberal has been rising slowly in recent years, up to 22.2 percent of the 1987 freshmen, a slight increase over last year (22.0 percent) and a substantial gain over the low of 18.1 percent recorded in 1981. However, the proportion of "liberal" freshmen is still well below the peak of 35.3 percent posted in 1971.