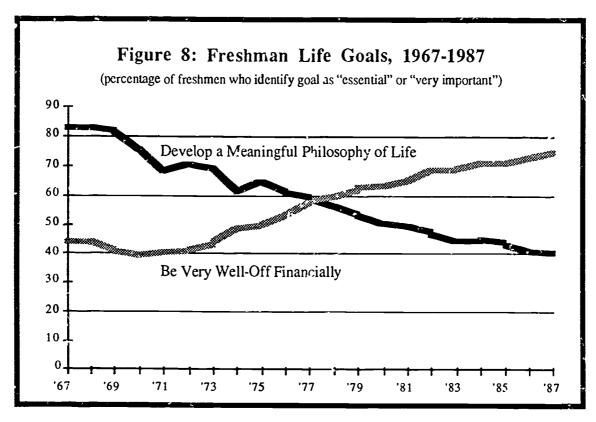

Consistent with the rising preference for business careers, the 1987 data indicate that "being very well off financially" is one of the top personal goals of college freshmen. A record number (75.6 percent) of freshmen identify this as an estantial or very important life goal in 1987, up from 73.2 percent last year, 70.9 percent in 1985, and nearly double the level recorded in 1970 (39.1 percent). (See Figure 8.) Other top priorities for this year's freshmen include "being an authority in my chosen field" (77.2 percent, up from 71.8 percent last year and 60.6 percent in 1972) and "having administrative responsibility for the work of others" (45.1 percent, up from 44.2 percent in 1986, and 34.4 in 1977). Additionally, the proportion of freshmen indicating that a key reason in their decision to attend college was "to make more money" reached a new high of 71.3 percent this year, up from 70.6 last year and only 49.9 percent in 1971.

In contrast with this stong commitment to financial goals, less than two-fifths (39.4 percent) of this year's freshmen identify "developing a meaningful philosophy of life" as an essential or very important life goal, down from 40.6 percent in 1986 and 82.9 percent in 1967. The life philosophy item reached its lowest point in the history of the survey, while student support for "being very well off financially" reached its highest point

this year (Figure 8). These trends over the past twenty years suggest a gradual but profound shift not only in students' values but also in the values of the larger society.

Despite the continuing public discussion about the apparent conservative mood on college campuses, the proportion of freshmen who identify themselves as politically conservative or far right has changed little in the past five years, accounting for about one-fifth of the freshman population (18.3 percent describe themselves as conservatives in 1987, down from 18.7 percent last year and 19.6 in 1981; 1.3 percent identify themselves as far right in 1987). (See Figure 9.) The proportion of identifying themselves as liberal has been rising slowly in recent years, up to 22.2 percent of the 1987 freshmen, a slight increase over last year (22.0 percent) and a substantial gain over the low of 18.1 percent recorded in 1981. However, the proportion of "liberal" freshmen is still well below the peak of 35.3 percent posted in 1971.