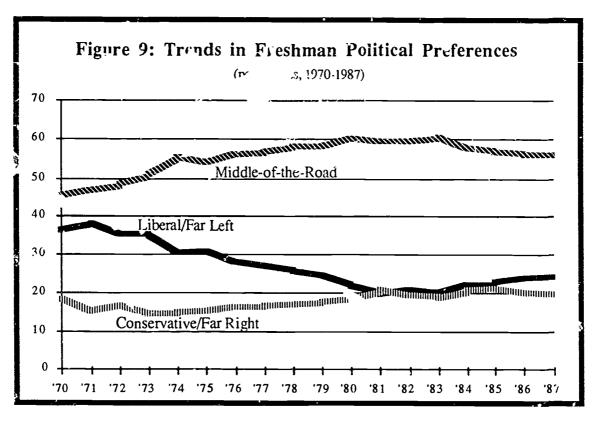

this year (Figure 8). These trends over the past twenty years suggest a gradual but profound shift not only in students' values but also in the values of the larger society.

Despite the continuing public discussion about the apparent conservative mood on college campuses, the proportion of freshmen who identify themselves as politically conservative or far right has changed little in the past five years, accounting for about one-fifth of the freshman population (18.3 percent describe themselves as conservatives in 1987, down from 18.7 percent last year and 19.6 in 1981; 1.3 percent identify themselves as far right in 1987). (See Figure 9.) The proportion of identifying themselves as liberal has been rising slowly in recent years, up to 22.2 percent of the 1987 freshmen, a slight increase over last year (22.0 percent) and a substantial gain over the low of 18.1 percent recorded in 1981. However, the proportion of "liberal" freshmen is still well below the peak of 35.3 percent posted in 1971.

The political label that has experienced the most growth in recent years has been the middle-of-the-road category. Although the 1987 level of 56.0 percent is down somewhat from the peak of 60.3 percent recorded in 1980, it is still well above the levels noted in the early 1970s when just under half the entering freshmen (48.3 percent in 1972) identified their political position as middle-of-the road.