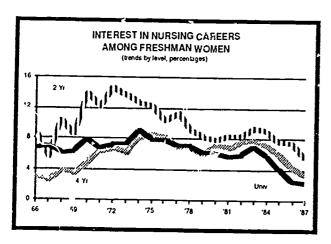

While the news about education careers is encouraging, the 1987 data suggest potential problems with future supplies of certain technology and health care professionals as interest in these careers continues to decline among entering freshmen. (Figures 2 and 3.) The proportion of freshman women interested in nursing careers has fallen by more than half since 1983: to 4.0 percent in 1987, down from 5.1 percent in 1986, 8.4 percent in 1983, and the peak of 10.2 percent in 1974. Interest in medical careers among all freshmen has also dropped recently, to 3.5 percent in 1987, down from 3.7 percent last year and the peak of 4.0 percent in 1984.

The CIRP data indicate that among all freshman women the career preference for medicine almost equals the interest in nursing (Figure 3); in four-year institutions more women would prefer to become doctors than nurses (see Green, 1987) Additionally, the 1987 survey results reveal that nearly equal proportions of men and women hope to become physicians (3.6 percent of men and 3.3 percent of women). This reflects a dramatic change from past years. For example, 3.9 percent of the freshman men and 2.5 percent of the freshman women hoped to become physicians in 1977, compared to 6.4 percent for the men and only 1.5 percent for the women in 1967.