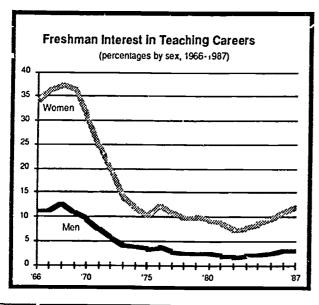

The current level of student interest in teaching still falls short of the projected demand and is far below the all-time high recorded in 1968 when 23.5 percent of the entering freshmen (and 37.5 percent of the freshman women) expressed interest in education careers. However the increases are in part the result of the growing public concern that has been stimulated in recent years by the publication of several national reports on the quality of American education. Since then, widespread publicity about curricular reform and quality initiatives, coupled with higher salaries for starting teachers and growing awareness about a corning teacher shortage, have stimulated increased interest in education careers among college students.