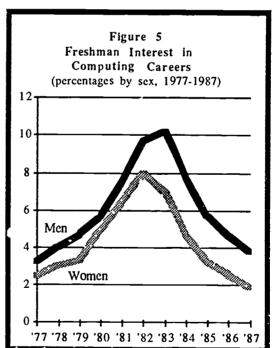

Engineering and technology continue to show the sharp declines which were first highlighted in the 1985 edition of this report (Astin, Green, Korn, & Schalit, 1985). Freshman interest in engineering has fallen by more than a fourth since 1982, while preference for computing careers has declined by more two-thirds during the same period. (See Figure 2.) In 1987. only 8.5 percent of the entering freshmen expressed interest in engineering careers, down from 9.7 last year and well below the 12.0 percent planning to pursue engineering careers in 1982. Similarly, computing careers (as a programmer or systems analyst) now account for just 2.7 percent of the freshman choices, down from 3.5 percent last year and 8.8 percent in 1982. Similar declines were noted in the proportions of freshmen planning to major in computer science and engineering.

to 15.2 percent (Figure 4).

Freshman interest in computing careers among both sexes rose dramatically between 1978 and 1982, and has declined just as suddenly since then. For men, interest in computing careers increased from 3.2 percent in 1977 to 10.2 percent in 1983 and dropped back to 3.7 percent in 1987. Among freshman women, the pattern has been similar, beginning at 2.4 percent in 1977, rising to 8.0 percent in 1982, and dropping to 1.8 percent this past year (Figure 5).