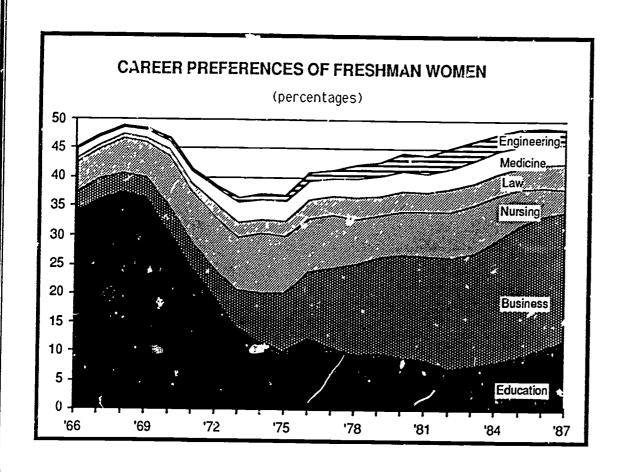

While the news about education careers is encouraging, the 1987 data suggest potential problems with future supplies of certain technology and health care professionals as interest in these careers continues to decline among entering freshmen. (Figures 2 and 3.) The proportion of freshman women interested in nursing careers has fallen by more than half since 1983: to 4.0 percent in 1987, down from 5.1 percent in 1986, 8.4 percent in 1983, and the peak of 10.2 percent in 1974. Interest in medical careers among all freshmen has also dropped recently, to 3.5 percent in 1987, down from 3.7 percent last year and the peak of 4.0 percent in 1984.

The CIRP data indicate that among all freshman women the career preference for medicine almost equals the interest in nursing (Figure 3); in four-year institutions more women would prefer to become doctors than nurses (see Green, 1987) Additionally, the 1987 survey results reveal that nearly equal proportions of men and women hope to become physicians (3.6 percent of men and 3.3 percent of women). This reflects a dramatic change from past years. For example, 3.9 percent of the freshman men and 2.5 percent of the freshman women hoped to become physicians in 1977, compared to 6.4 percent for the men and only 1.5 percent for the women in 1967.