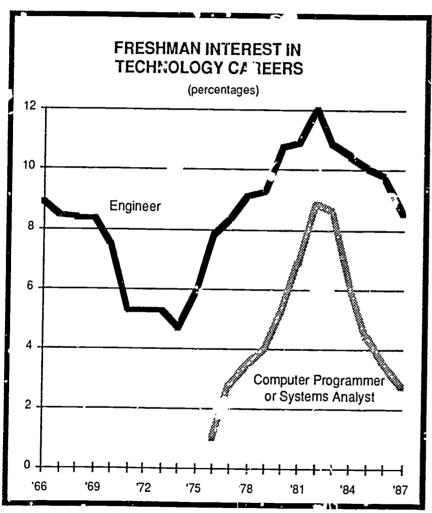

Engineering and technology continue to show the sharp declines which were first highlighted in the 1985 edition of this report (Astin, Green, Korn, & Schalit, 1985). Freshman interest in engineering has fallen by more than a fourth since 1982, while preference for computing careers has declined by more two-thirds during the same period. (See Figure 2.) In 1987. only 8.5 percent of the entering freshmen expressed interest in engineering careers, down from 9.7 last year and well below the 12.0 percent planning to pursue engineering careers in 1982. Similarly, computing careers (as a programmer or systems analyst) now account for just 2.7 percent of the freshman choices, down from 3.5 percent last year and 8.8 percent in 1982. Similar declines were noted in the proportions of freshmen planning to major in computer science and engineering.

to 15.2 percent (Figure 4).

Freshman interest in computing careers among both sexes rose dramatically between 1978 and 1982, and has declined just as suddenly since then. For men, interest in computing careers increased from 3.2 percent in 1977 to 10.2 percent in 1983 and dropped back to 3.7 percent in 1987. Among freshman women, the pattern has been similar, beginning at 2.4 percent in 1977, rising to 8.0 percent in 1982, and dropping to 1.8 percent this past year (Figure 5).