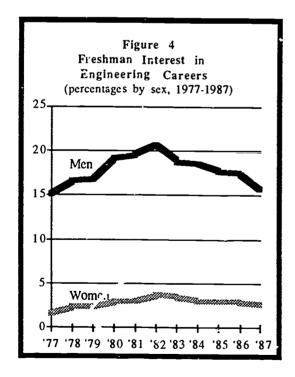

Engineering and technology continue to show the sharp declines which were first highlighted in the 1985 edition of this report (Astin, Green, Korn, & Schalit, 1985). Freshman interest in engineering has fallen by more than a fourth since 1982, while preference for computing careers has declined by more two-thirds during the same period. (See Figure 2.) In 1987. only 8.5 percent of the entering freshmen expressed interest in engineering careers, down from 9.7 last year and well below the 12.0 percent planning to pursue engineering careers in 1982. Similarly, computing careers (as a programmer or systems analyst) now account for just 2.7 percent of the freshman choices, down from 3.5 percent last year and 8.8 percent in 1982. Similar declines were noted in the proportions of freshmen planning to major in computer science and engineering.

Although more women are now interested in engineering and computing than ten years ago, the recent declines in freshman interest in these careers occurs among both sexes. The proportion of freshman women interested in engineering increased almost twentyfold between 1966 and 1982, from 0.2 to 3.6 percent of the women entering college. However, between 1982 and 1987, the proportion of freshman women planning to pursue engineering careers has dropped by more than one-quarter, to 2.6 percent. The decline among men between 1982 and 1987 has also been roughly one-quarter, from 20.6

to 15.2 percent (Figure 4).

Freshman interest in computing careers among both sexes rose dramatically between 1978 and 1982, and has declined just as suddenly since then. For men, interest in computing careers increased from 3.2 percent in 1977 to 10.2 percent in 1983 and dropped back to 3.7 percent in 1987. Among freshman women, the pattern has been similar, beginning at 2.4 percent in 1977, rising to 8.0 percent in 1982, and dropping to 1.8 percent this past year (Figure 5).