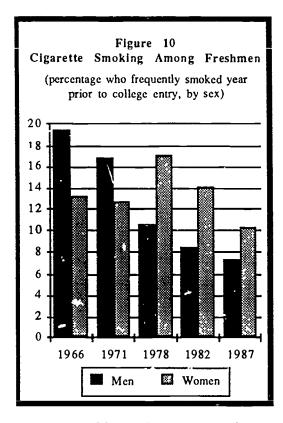

Cigarette smoking continus to decline among entering freshmen. In 1987, only 8.9 percent of the entering students reported that they frequently smoked cigarettes, down from 9.8 percent last year, 13.9 percent in 1978, and 16.6 percent in 1966. Women are more likely to smoke than are men in 1987 (10.4 percent of the women vs. 7.3 percent of the men; see Figure 10).