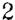

#### An Overview of the 1987 Freshman Norms

Freshman interest in teaching careers has increased by more than two-thirds since 1982, according to the Fall 1987 annual survey of entering freshmen. This year 8.1 percent of the students entering college plan to pursue careers as elementary or secondary

school teachers, up from 7.3 percent last year and the low point of 4.7 percent in 1982 (Figure 1).

The 1987 data show that students again see viable career opportunities in teaching. The rising interest reflects the overall climate in education: the public is once again interested in education, salaries are up, the jobs are there, and the demographics point to continuing strong demand.

The current level of student interest in teaching still falls short of the projected demand and is far below the all-time high recorded in 1968 when 23.5 percent of the entering freshmen (and 37.5 percent of the freshman women) expressed interest in education careers. However the increases are in part the result of the growing public concern that has been stimulated in recent years by the publication of several national reports on the quality of American education. Since then, widespread publicity about curricular reform and quality initiatives, coupled with higher salaries for starting teachers and growing awareness about a corning teacher shortage, have stimulated increased interest in education careers among college students.