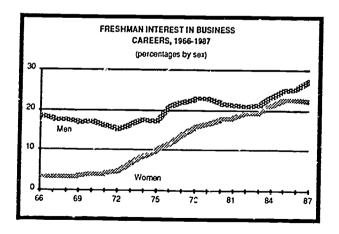

development. As for nursing, this year's survey results portend further enrollment problems for the nation's nursing programs and staffing difficulties for the nation's hospitals.

Business continues to attract more students. Still the most preferred career among college freshmen, business reached another ail-time high in Fall 1987, rising to 24.6 percent, up from 24.1 percent last year and more than double the 1966 figure of 11.6 percent. The rising popularity of business among college freshmen is in part attributable to the growing number of women who plan to pursue business careers: this year 22.0 percent of freshman women plan to enter business careers, down slightly from 22.6 percent in 1986 but well ahead of the level recorded in 1980 (17.9 percent) and more than six times the level recorded in 1966 (3.3 percent; see Figure 6). Indeed, women now outnumber men in some business fields. for example, more freshman women than men plan to entering accounting (6.4 versus 5.3 percent, respectively; see Figure 7).