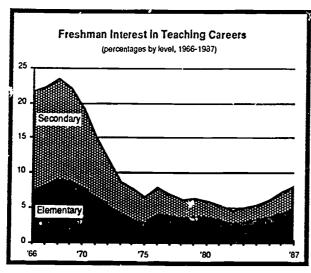

#### An Overview of the 1987 Freshman Norms

Freshman interest in teaching careers has increased by more than two-thirds since 1982, according to the Fall 1987 annual survey of entering freshmen. This year 8.1 percent of the students entering college plan to pursue careers as elementary or secondary

school teachers, up from 7.3 percent last year and the low point of 4.7 percent in 1982 (Figure 1).

The 1987 data show that students again see viable career opportunities in teaching. The rising interest reflects the overall climate in education: the public is once again interested in education, salaries are up, the jobs are there, and the demographics point to continuing strong demand.

The current level of student interest in teaching still falls short of the projected demand and is far below the all-time high recorded in 1968 when 23.5 percent of the entering freshmen (and 37.5 percent of the freshman women) expressed interest in education careers. However the increases are in part the result of the growing public concern that has been stimulated in recent years by the publication of several national reports on the quality of American education. Since then, widespread publicity about curricular reform and quality initiatives, coupled with higher salaries for starting teachers and growing awareness about a corning teacher shortage, have stimulated increased interest in education careers among college students.