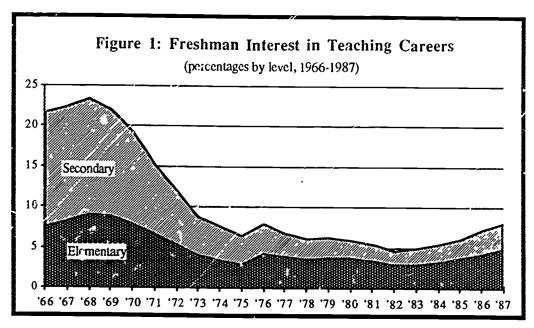

While the news about education careers is encouraging, the 1987 data suggest potential problems with future supplies of certain technology and health care professionals as interest in these careers continues to decline among entering freshmen. (Figures 2 and 3.) The proportion of freshman women interested in nursing careers has fallen by more than half since 1983: to 4.0 percent in 1987, down from 5.1 percent in 1986, 8.4 percent in 1983, and the peak of 10.2 percent in 1974. Interest in medical careers among all freshmen has also dropped recently, to 3.5 percent in 1987, down from 3.7 percent last year and the peak of 4.0 percent in 1984.

Engineering and technology continue to show the sharp declines which were first highlighted in the 1985 edition of this report (Astin, Green, Korn, & Schalit, 1985). Freshman interest in engineering has fallen by more than a fourth since 1982, while preference for computing careers has declined by more two-thirds during the same period. (See Figure 2.) In 1987. only 8.5 percent of the entering freshmen expressed interest in engineering careers, down from 9.7 last year and well below the 12.0 percent planning to pursue engineering careers in 1982. Similarly, computing careers (as a programmer or systems analyst) now account for just 2.7 percent of the freshman choices, down from 3.5 percent last year and 8.8 percent in 1982. Similar declines were noted in the proportions of freshmen planning to major in computer science and engineering.

development. As for nursing, this year's survey results portend further enrollment problems for the nation's nursing programs and staffing difficulties for the nation's hospitals.

Business continues to attract more students. Still the most preferred career among college freshmen, business reached another ail-time high in Fall 1987, rising to 24.6 percent, up from 24.1 percent last year and more than double the 1966 figure of 11.6 percent. The rising popularity of business among college freshmen is in part attributable to the growing number of women who plan to pursue business careers: this year 22.0 percent of freshman women plan to enter business careers, down slightly from 22.6 percent in 1986 but well ahead of the level recorded in 1980 (17.9 percent) and more than six times the level recorded in 1966 (3.3 percent; see Figure 6). Indeed, women now outnumber men in some business fields. for example, more freshman women than men plan to entering accounting (6.4 versus 5.3 percent, respectively; see Figure 7).