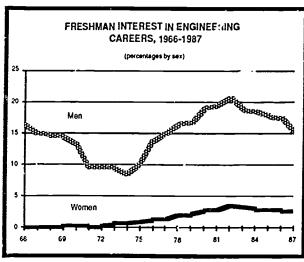

Although more women are now interested in engineering and computing than ten years ago, the recent declines in freshman interest in these careers occurs among both sexes. The proportion of freshman women interested in engineering increased almost twentyfold between 1966 and 1982, from 0.2 to 3.6 percent of the women entering college. However, between 1982 and 1987, the proportion of freshman women planning to pursue engineering careers has dropped by more than one-quarter, to 2.6 percent. The decline among men between 1982 and 1987 has also been roughly one-quarter, from 20.6

to 15.2 percent (Figure 4).

Freshman interest in computing careers among both sexes rose dramatically between 1978 and 1982, and has declined just as suddenly since then. For men, interest in computing careers increased from 3.2 percent in 1977 to 10.2 percent in 1983 and dropped back to 3.7 percent in 1987. Among freshman women, the pattern has been similar, beginning at 2.4 percent in 1977, rising to 8.0 percent in 1982, and dropping to 1.8 percent this past year (Figure 5).