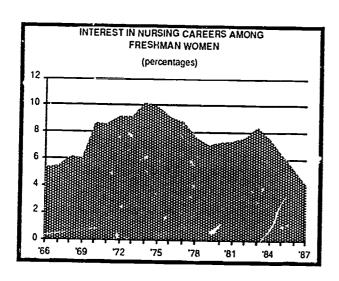

While the news about education careers is encouraging, the 1987 data suggest potential problems with future supplies of certain technology and health care professionals as interest in these careers continues to decline among entering freshmen. (Figures 2 and 3.) The proportion of freshman women interested in nursing careers has fallen by more than half since 1983: to 4.0 percent in 1987, down from 5.1 percent in 1986, 8.4 percent in 1983, and the peak of 10.2 percent in 1974. Interest in medical careers among all freshmen has also dropped recently, to 3.5 percent in 1987, down from 3.7 percent last year and the peak of 4.0 percent in 1984.

The CIRP data indicate that among all freshman women the career preference for medicine almost equals the interest in nursing (Figure 3); in four-year institutions more women would prefer to become doctors than nurses (see Green, 1987) Additionally, the 1987 survey results reveal that nearly equal proportions of men and women hope to become physicians (3.6 percent of men and 3.3 percent of women). This reflects a dramatic change from past years. For example, 3.9 percent of the freshman men and 2.5 percent of the freshman women hoped to become physicians in 1977, compared to 6.4 percent for the men and only 1.5 percent for the women in 1967.