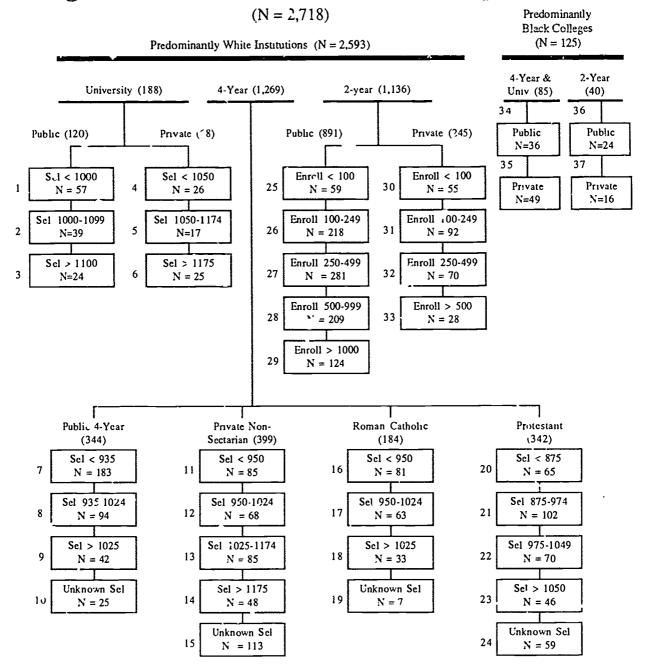

The normative data are reported separately for men and women, and for 35 different groupings of institutions. The major stratifying factors are institutional race (predominantly black versus predominantly white), control (public, private-nonsectarian, Roman Catholic, and Protestant), type (university, four-year, two-year) and the "selectivity level" of the institution. (A complete discussion of the CIRP freshman survey methodology and

The 1987 national survey is based on questionnaires completed by 289,875 freshmen entering 562 two- and four-year colleges and universities. Ot these, 209,627 questionnaires from 390 institutions were used to compute the 1987 national norms. The normative data presented here have been statistically adjusted to represent the nation's total population of 1.6 million first-time, full-time entering students. Freshmen are followed-up at regular intervals to assess changes that occur during the undergraduate years. Since 1966, more than 7 million students and nearly 1,300 institutions have participated in the annual CIRP freshman survey. (Appendix A provides additional information about the survey methodology and the population weights.)