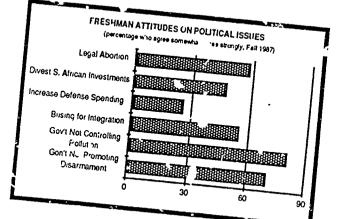

This year's freshmen strongly endorse a number of traditionally liberal issues. For example, more than half (58.7 percent) support legal abortion (virtually unchanged from last year's 58.6 percent), and three-fourths (73.8 percent), oppose increased defense spending (up from 73.1 percent last year and 61.2 percent in 1982). Additionally, almost half agree or strongly agree (47.6 percent) that colleges should not invest endowment funds in companies that do business in South Africa.

Freshman support for "laws prohibiting homosexual relations" increased again this year, to 53.1 percent, up from 52.2 percent last year, and 47.9 percent in 1985. This continuing support for laws outlawing homosexuality may reflect the growing public con-

cern about AIDS. Ever, despite the widespread publicity about the threat of AIDS, the proportion of freshmer who agree that "if two people really like each other it's all right for them to have sex even if they have known each other for only a short time" reached a new high of 51.9 percent in 1987, up from 46.8 percent in 1984 (the last year the question was included on the survey) and 50.4 percent in 1977. This suggests that while young people may be concerned about AIDS, they may not be adequately informed about the virus and their potential risk to exposure. Indeed, these data imply that college freshmen have a "can't happen to me" attitude about the disease. The survey results highlight the need for AIDS education programs in high schools and on college campuses.

An all-time high of 52.1 percent of the frest men agree that "a couple should live together before marriage," up from 51.1 percent las. 'ear, 47.4 percent in 1985, and 48.3 percent in 1977. And a new item on "getting married" indicates that 59.9 percent of the 1987 freshmen identify this as an essential or very important life goal (57.1 percent for men; 62.4 percent for women).