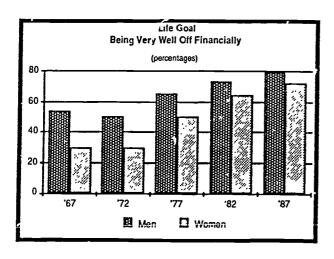

Consistent with the rising preference for business careers, the 1987 data indicate that "being very well off financially" is one of the top personal goals of college freshmen. A record number (75.6 percent) of freshmen identify this as an estantial or very important life goal in 1987, up from 73.2 percent last year, 70.9 percent in 1985, and nearly double the level recorded in 1970 (39.1 percent). (See Figure 8.) Other top priorities for this year's freshmen include "being an authority in my chosen field" (77.2 percent, up from 71.8 percent last year and 60.6 percent in 1972) and "having administrative responsibility for the work of others" (45.1 percent, up from 44.2 percent in 1986, and 34.4 in 1977). Additionally, the proportion of freshmen indicating that a key reason in their decision to attend college was "to make more money" reached a new high of 71.3 percent this year, up from 70.6 last year and only 49.9 percent in 1971.

In contrast with this stong commitment to financial goals, less than two-fifths (39.4 percent) of this year's freshmen identify "developing a meaningful philosophy of life" as an essential or very important life goal, down from 40.6 percent in 1986 and 82.9 percent in 1967. The life philosophy item reached its lowest point in the history of the survey, while student support for "being very well off financially" reached its highest point

this year (Figure 8). These trends over the past twenty years suggest a gradual but profound shift not only in students' values but also in the values of the larger society.

Despite the continuing public discussion about the apparent conservative mood on college campuses, the proportion of freshmen who identify themselves as politically conservative or far right has changed little in the past five years, accounting for about one-fifth of the freshman population (18.3 percent describe themselves as conservatives in 1987, down from 18.7 percent last year and 19.6 in 1981; 1.3 percent identify themselves as far right in 1987). (See Figure 9.) The proportion of identifying themselves as liberal has been rising slowly in recent years, up to 22.2 percent of the 1987 freshmen, a slight increase over last year (22.0 percent) and a substantial gain over the low of 18.1 percent recorded in 1981. However, the proportion of "liberal" freshmen is still well below the peak of 35.3 percent posted in 1971.