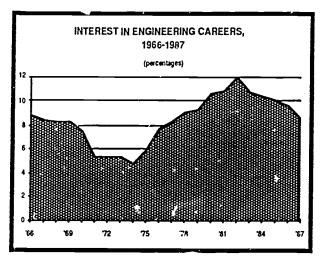

Engineering and technology continue to show the sharp declines which were first highlighted in the 1985 edition of this report (Astin, Green, Korn, & Schalit, 1985). Freshman interest in engineering has fallen by more than a fourth since 1982, while preference for computing careers has declined by more two-thirds during the same period. (See Figure 2.) In 1987. only 8.5 percent of the entering freshmen expressed interest in engineering careers, down from 9.7 last year and well below the 12.0 percent planning to pursue engineering careers in 1982. Similarly, computing careers (as a programmer or systems analyst) now account for just 2.7 percent of the freshman choices, down from 3.5 percent last year and 8.8 percent in 1982. Similar declines were noted in the proportions of freshmen planning to major in computer science and engineering.

Although more women are now interested in engineering and computing than ten years ago, the recent declines in freshman interest in these careers occurs among both sexes. The proportion of freshman women interested in engineering increased almost twentyfold between 1966 and 1982, from 0.2 to 3.6 percent of the women entering college. However, between 1982 and 1987, the proportion of freshman women planning to pursue engineering careers has dropped by more than one-quarter, to 2.6 percent. The decline among men between 1982 and 1987 has also been roughly one-quarter, from 20.6

to 15.2 percent (Figure 4).

Freshman interest in computing careers among both sexes rose dramatically between 1978 and 1982, and has declined just as suddenly since then. For men, interest in computing careers increased from 3.2 percent in 1977 to 10.2 percent in 1983 and dropped back to 3.7 percent in 1987. Among freshman women, the pattern has been similar, beginning at 2.4 percent in 1977, rising to 8.0 percent in 1982, and dropping to 1.8 percent this past year (Figure 5).