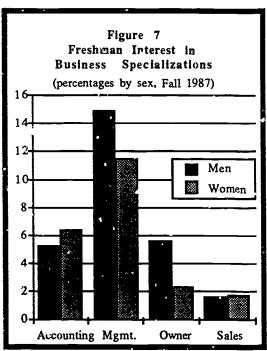

development. As for nursing, this year's survey results portend further enrollment problems for the nation's nursing programs and staffing difficulties for the nation's hospitals.

Business continues to attract more students. Still the most preferred career among college freshmen, business reached another ail-time high in Fall 1987, rising to 24.6 percent, up from 24.1 percent last year and more than double the 1966 figure of 11.6 percent. The rising popularity of business among college freshmen is in part attributable to the growing number of women who plan to pursue business careers: this year 22.0 percent of freshman women plan to enter business careers, down slightly from 22.6 percent in 1986 but well ahead of the level recorded in 1980 (17.9 percent) and more than six times the level recorded in 1966 (3.3 percent; see Figure 6). Indeed, women now outnumber men in some business fields. for example, more freshman women than men plan to entering accounting (6.4 versus 5.3 percent, respectively; see Figure 7).