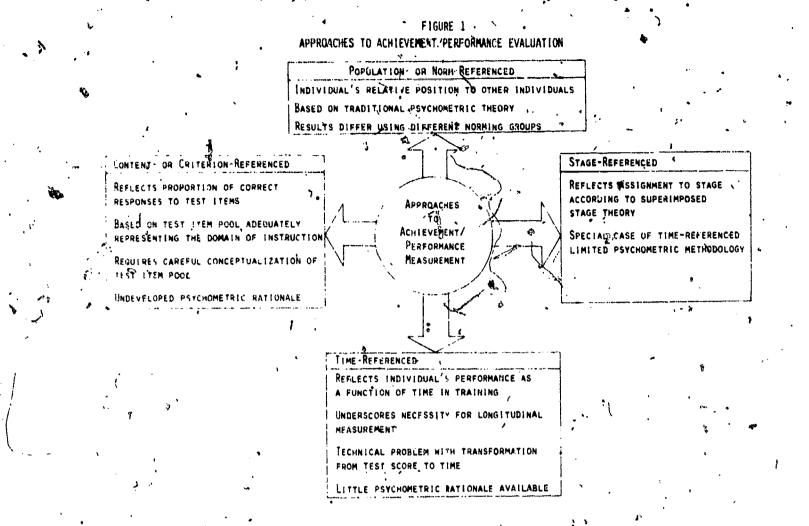

**MBSTRACT** 

During a three-year project (1977-1980). on computerized adaptive achievement testing, item characteristic curve . theory (ICC) and adaptive testing strategies designed almost exclusively for ability testing were applied to achievement testing. Adaptive techniques substantially reduced test length without reducing quality, when applied to three problem areas: the use of unidimensional item pods, the measurement of multiple content areas, and mastery testing. The use of unidimensional ICC in achievement. testing was further supported by the lack of effect on dimensionality of immediate knowledge of results. Because some results were inconclusive, more research is needed on inter-subtest branching, dimensionality of achievement over time in instruction, and adaptive mastery testing, Finally achievement measurement lacks a coherent framework. Norm referenced and criterion referenced testing approaches have little in common; and they do not relate to the crucial problem of measuring individual achievement gains during or after instruction. To incorporate inter-subtest branching, inter-time. branching, and mastery testing, an adaptive self-referenced testing model 13 proposed. (CP)