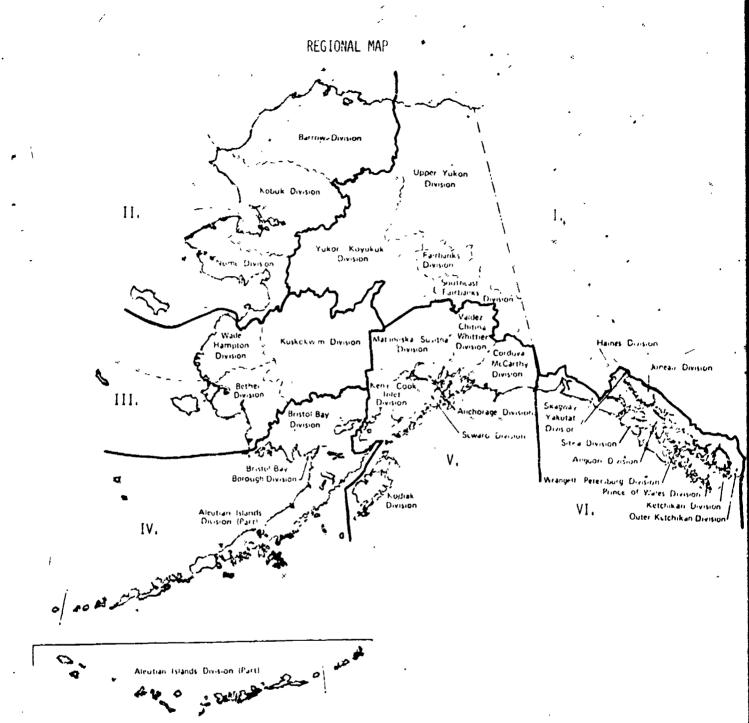

The communities located in Alaska's 29 census divisions are grouped into six regional reports, as shown on the regional map. The table of contents in each report lists the communities included in each census division.