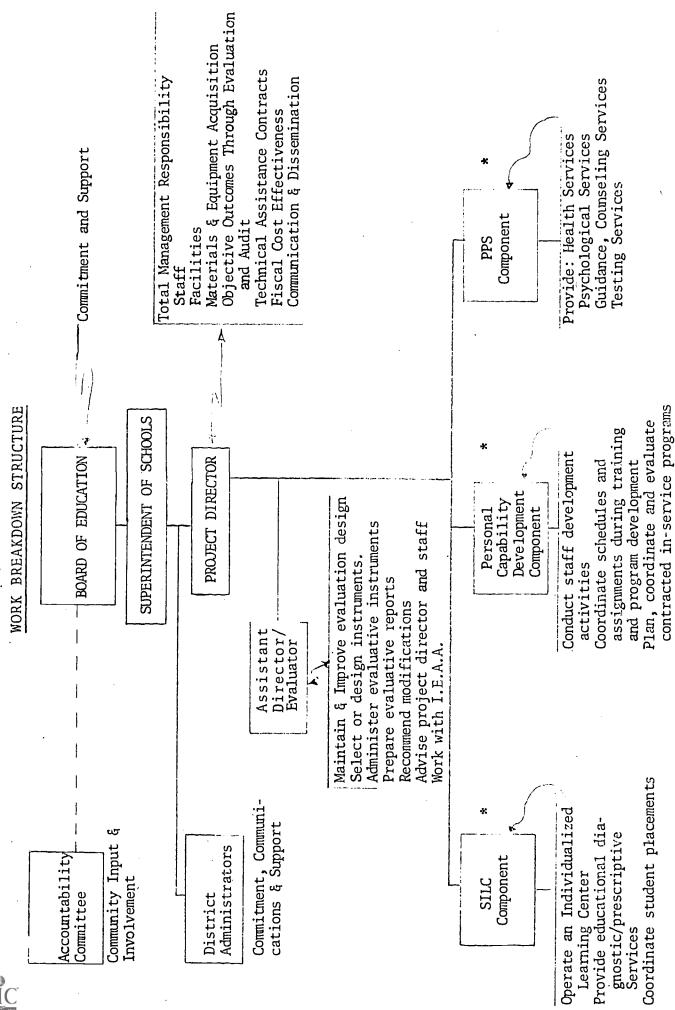

## III. OVERALL PROGRAM DESIGN AND MANAGEMENT

- A. Planning and Organization
  - 1. Community Involvement
  - 2. Statement of Need
  - 3. Technical Assistance
  - 4. Project Objectives
  - 5. Budget
- B. Installation and Direction
  - 1. Project Installation
  - 2. Direction
- C. Communications
  - 1. Internal Communication
  - 2. Dissemination
- D. Evaluation
  - 1. Evaluation Design Summary
- IV. PERSONAL CAPABILITY DEVELOPMENT COMPONENT
- V. SHERIDAN INDIVIDUALIZED LEARNING CENTER COMPONENT
- VI. PUPIL PERSONNEL SERVICES COMPONENT
- VII. PROJECT MANAGEMENT COMPONENT
  - PART 3: ESTIMATED EXPENDITURES CURRENT BUDGET PERIOD

C. SUMMARY OF IDENTIFIED WEAKNESSES AND PROPOSED CORRECTIVE STEPS

WEAKNESS: The Project has not accomplished adequate integration of Project activities and concepts into the permanent school system.

CORRECTIVE ACTIONS: Significant revision of Project design and operations including: elimination of "stand-alone" educational models operated by the Project including the High School, Middle School and Outreach Center Components; establishment of the Sheridan Individualized Learning Center Component to encompass the Outreach Center Element and the Diagnostic and Prescriptive Element, an educational Diagnostic and Prescriptive Center integrated with the permanent school system (see Section V); redefinition of "target students" as the total student body of the High School and Middle School so that Project activities will be merged with the permanent system program (see Section II, B); expansion of the Staff Training Component activities to include district administrators, School Board, Accountability Committee, and community groups as well as instructional staff (see Section IV); expansion of the Staff Training Component concept from that of technical teacher training to also include planned change strategies and organization improvement --- the changes are reflected in the change of the component's name to Personal Capability Development (see Section IV); increase in Project-wide planned strategies for creating

CORRECTIVE ACTIONS: Project redesigned to eliminate dual authority over staff (see, for example, Section VI); deeper involvement of teachers, administrators and School Board members in preparing the 1973-74 Continuation Grant Application so as to eliminate any uncertainty about lines of authority and Project/Component directions (see Section IV); scheduled detailed component program development for 1973-74 school year in spring and summer of 1973 (see Section IV). (Note: Some corrective actions have been taken in 1972-73.)

## III. OVERALL PROGRAM DESIGN AND MANAGEMENT