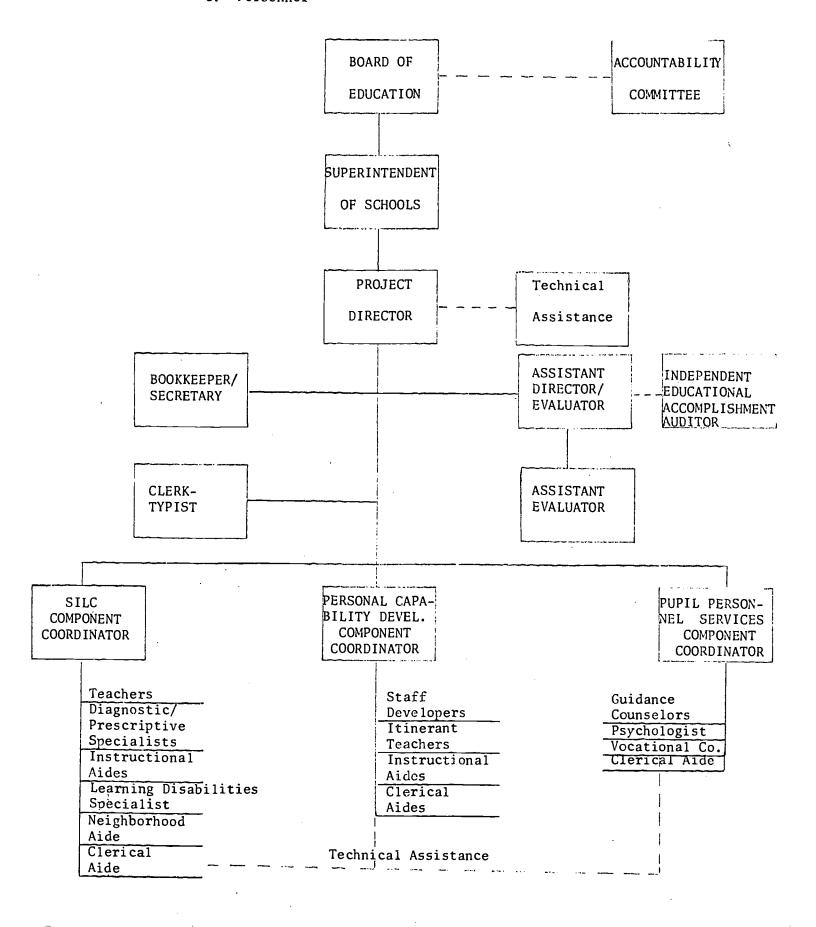

C. SUMMARY OF IDENTIFIED WEAKNESSES AND PROPOSED CORRECTIVE STEPS

WEAKNESS: The Project has not accomplished adequate integration of Project activities and concepts into the permanent school system.

CORRECTIVE ACTIONS: Significant revision of Project design and operations including: elimination of "stand-alone" educational models operated by the Project including the High School, Middle School and Outreach Center Components; establishment of the Sheridan Individualized Learning Center Component to encompass the Outreach Center Element and the Diagnostic and Prescriptive Element, an educational Diagnostic and Prescriptive Center integrated with the permanent school system (see Section V); redefinition of "target students" as the total student body of the High School and Middle School so that Project activities will be merged with the permanent system program (see Section II, B); expansion of the Staff Training Component activities to include district administrators, School Board, Accountability Committee, and community groups as well as instructional staff (see Section IV); expansion of the Staff Training Component concept from that of technical teacher training to also include planned change strategies and organization improvement --- the changes are reflected in the change of the component's name to Personal Capability Development (see Section IV); increase in Project-wide planned strategies for creating

CORRECTIVE ACTIONS: Project redesigned to eliminate dual authority over staff (see, for example, Section VI); deeper involvement of teachers, administrators and School Board members in preparing the 1973-74 Continuation Grant Application so as to eliminate any uncertainty about lines of authority and Project/Component directions (see Section IV); scheduled detailed component program development for 1973-74 school year in spring and summer of 1973 (see Section IV). (Note: Some corrective actions have been taken in 1972-73.)

## III. OVERALL PROGRAM DESIGN AND MANAGEMENT