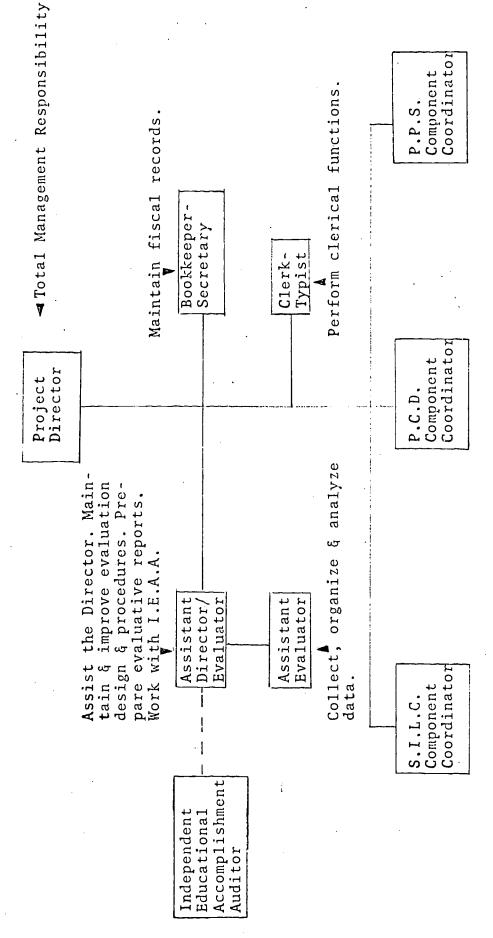

C. SUMMARY OF IDENTIFIED WEAKNESSES AND PROPOSED CORRECTIVE STEPS

WEAKNESS: The Project has not accomplished adequate integration of Project activities and concepts into the permanent school system.

CORRECTIVE ACTIONS: Significant revision of Project design and operations including: elimination of "stand-alone" educational models operated by the Project including the High School, Middle School and Outreach Center Components; establishment of the Sheridan Individualized Learning Center Component to encompass the Outreach Center Element and the Diagnostic and Prescriptive Element, an educational Diagnostic and Prescriptive Center integrated with the permanent school system (see Section V); redefinition of "target students" as the total student body of the High School and Middle School so that Project activities will be merged with the permanent system program (see Section II, B); expansion of the Staff Training Component activities to include district administrators, School Board, Accountability Committee, and community groups as well as instructional staff (see Section IV); expansion of the Staff Training Component concept from that of technical teacher training to also include planned change strategies and organization improvement --- the changes are reflected in the change of the component's name to Personal Capability Development (see Section IV); increase in Project-wide planned strategies for creating

CORRECTIVE ACTIONS: Project redesigned to eliminate dual authority over staff (see, for example, Section VI); deeper involvement of teachers, administrators and School Board members in preparing the 1973-74 Continuation Grant Application so as to eliminate any uncertainty about lines of authority and Project/Component directions (see Section IV); scheduled detailed component program development for 1973-74 school year in spring and summer of 1973 (see Section IV). (Note: Some corrective actions have been taken in 1972-73.)