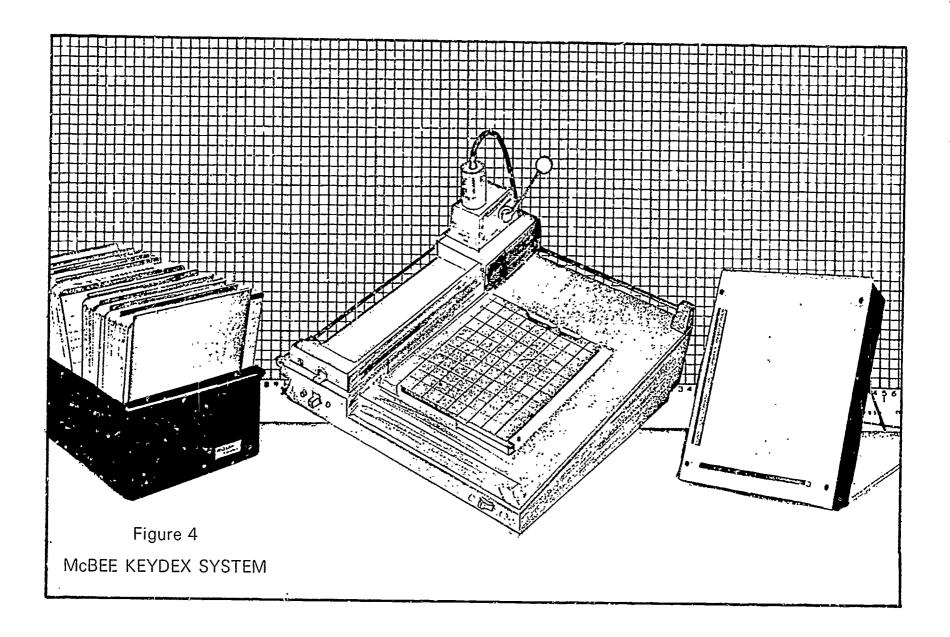

for each search.

# Operation

Once a resource is identified, acquisition of essential data describing the activities or competencies is necessary to allow for the encoding and subsequent retrieval operations. The descriptions which follow indicate the forms and procedures necessary to classify, encode, and retrieve information.

# McBee System

The McBee System utilizes the following forms:

Coding Scheme (Figure 2 and Appendix A)

Personnel Data Form (Figure 6)

Program Data Form (Figure 7)

Master Record Card (Figure 8)

McBee Descriptor Card (Figure 9)

# Access 60 System

The Access 60 System utilizes the following forms:

Coding Scheme (Figure 3 and Appendix B)

Personnel Data Card or Program Data Card (Figure 11)

Cover letters accompany these forms as illustrated in Appendix D.







# (McBee)

These forms are color coded for ease of identification. Form cover letters accompany many of these forms and are illustrated in Appendix C.

To encode, identified resources are sent the personnel or program data form, coding scheme, and appropriate cover letter.

- 1. The completed data form is returned to the Information Center where information describing the resource is transferred to the master record card. At this point, the master record card, data form, and all supporting documents which may have accompanied the returned data form are assigned a four-digit accession number.
- 2. The data form and supporting documents are filed in chronological order by accession number.
- 3. The completed master record card is used to select the appropriate McBee descriptor cards.
- 4