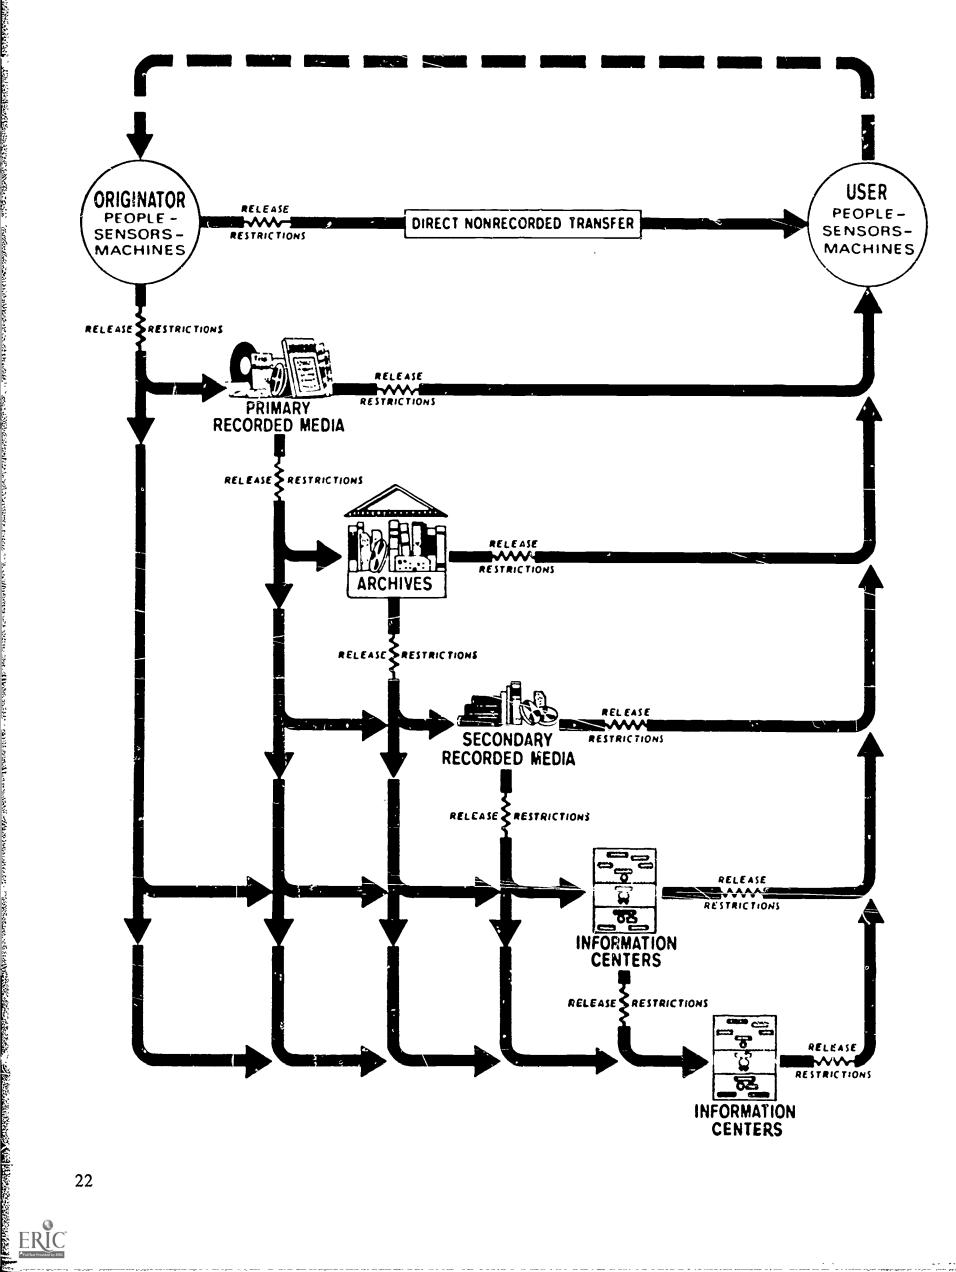

le to expect that it will be difficult to find appropriate resources in response to certain requests; hence, these information voids are recognized as regional needs.

The MOREL Regional Information System was developed with these guidelines and it comprises the Referral phase of the larger model. Two additional phases — Current Awareness (Selected Dissemination of Information) and Information Analysis and Reformulation (State of the Art Reports, etc.) — are seen as a part of the Regional Information System. However, the last two have not been developed to date. Each phase can function separately and the Referral phase described in Chapter 2 clearly shows this independence. The MOREL Information System Model is shown in Figure 15.



Figure 13 MURDOCK-LISTON MODEL OF INFORMATION TRANSFER



Figure 14 \* FREDERICK GOODMAN MODEL OF INFORMATION TRANSFER





# SYSTEM REGIONAL INFORMATION 4



AND RESOURCES



Workshop Method

Researcher

1221222

IZED BY RESOURCE

Media Specialist

Cooperative Planning

Demonstrator

Administrator

Developer (program) Designer (program)

Discussion Leader

Education, and Welfare)
Other Federal Funds (not associated

with HEW)

12

Local Funds (District)
Local Funds (Institution)
State Funds
Civil Rights Act
Economic Opportunity Act
Elementary and Secondary
Education Act - Title I

**478499** 

Elementary and Secondary Education Act - Title III

7

Elementary and Secondary Education Act - Other

Higher Education Act
National Defense Education Act
Other Federal Funds (Associated
with Department of Health,

100

F. FUNDING

Private Foundations Pr