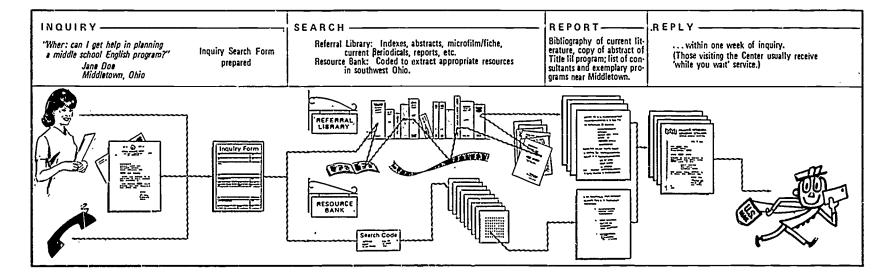

Educators utilize the system by submitting a request for information — in person, or by telephone or mail. The question is analyzed and, if it is incomplete, unclear, or not sufficiently specific, the requester is contacted for further information. Once the exact nature of the inquiry is determined, appropriate alternatives are identified and sent to the requester.

It must be emphasized that the RIS is a referral information service in that it seeks to link educators with other educators, programs, or printed references. It does not provide copies of publications, books, etc., nor does it engage consultants or arrange visitations.

The diagram in Figure 1 illustrates the procedures followed in handling a typical inquiry.

Figure 1
PROCEDURES FOLLOWED IN HANDLING A TYPICAL INQUIRY