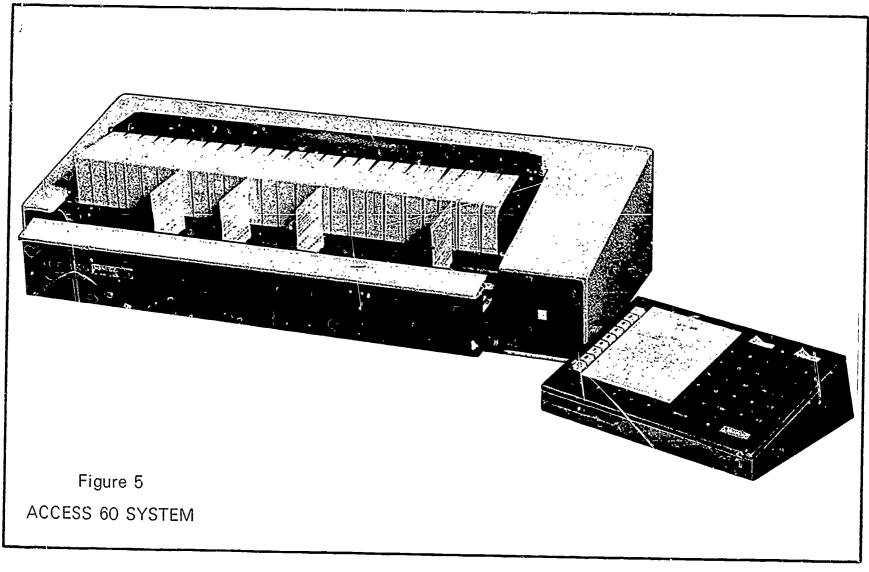

r each search.

# Operation

Once a resource is identified, acquisition of essential data describing the activities or competencies is necessary to allow for the encoding and subsequent retrieval operations. The descriptions which follow indicate the forms and procedures necessary to classify, encode, and retrieve information.

# McBee System

The McBee System utilizes the following forms:

Coding Scheme (Figure 2 and Appendix A)

Personnel Data Form (Figure 6)

Program Data Form (Figure 7)

Master Record Card (Figure 8)

McBee Descriptor Card (Figure 9)

# Access 60 System

The Access 60 System utilizes the following forms:

Coding Scheme (Figure 3 and Appendix B)

Personnel Data Card or Program Data Card (Figure 11)

Cover letters accompany these forms as illustrated in Appendix D.







# (McBee)

These forms are color coded for ease of identification. Form cover letters accompany many of these forms and are illustrated in Appendix C.

To encode, identified resources are sent the personnel or program data form, coding scheme, and appropriate cover letter.

- 1. The completed data form is returned to the Information Center where information describing the resource is transferred to the master record card. At this point, the master record card, data form, and all supporting documents which may have accompanied the returned data form are assigned a four-digit accession number.
- 2. The data form and supporting documents are filed in chronological order by accession number.
- 3. The completed master record card is used to select the appropriate McBee descriptor cards.
- 4.