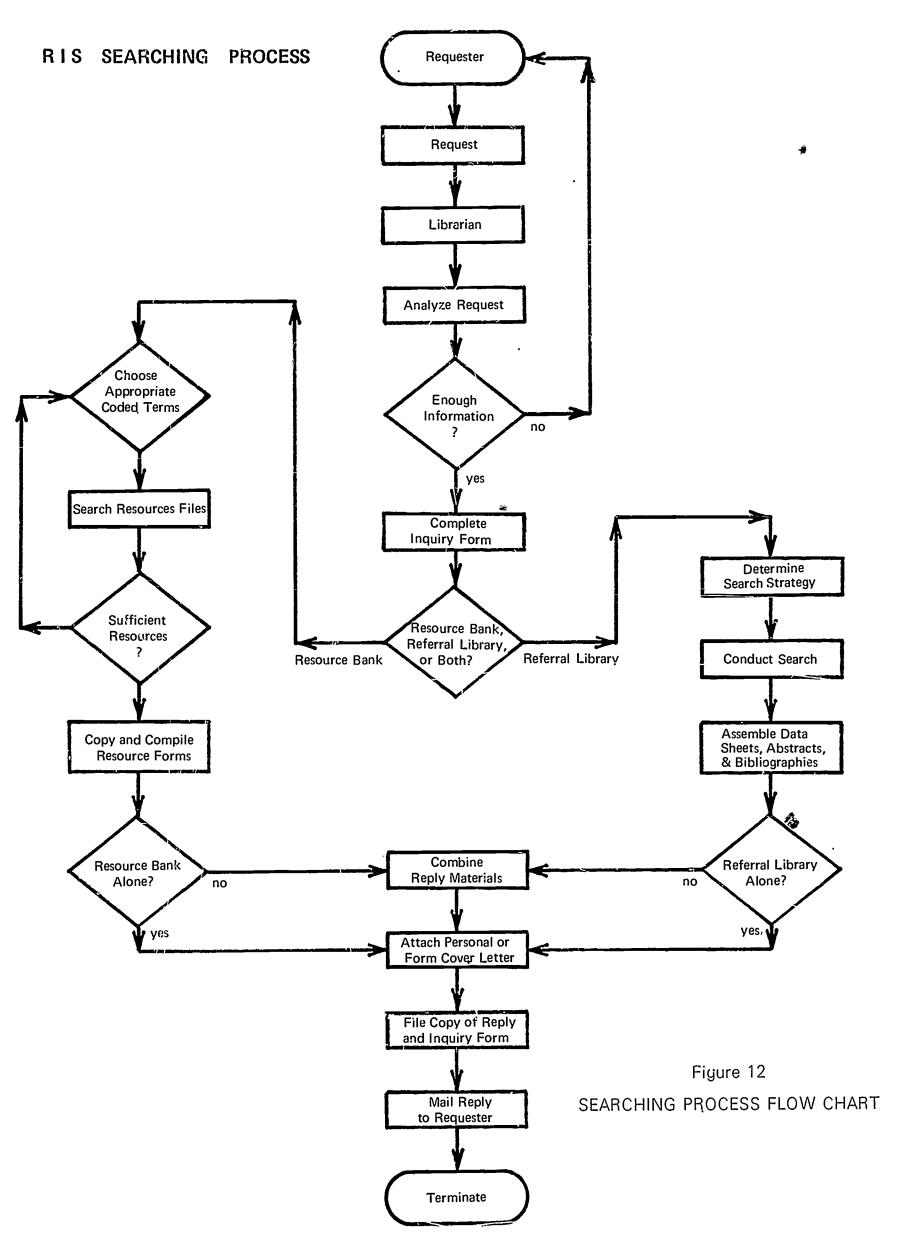

The diagram in Figure 1 illustrates the procedures followed in handling a typical inquiry.

Figure 1
PROCEDURES FOLLOWED IN HANDLING A TYPICAL INQUIRY