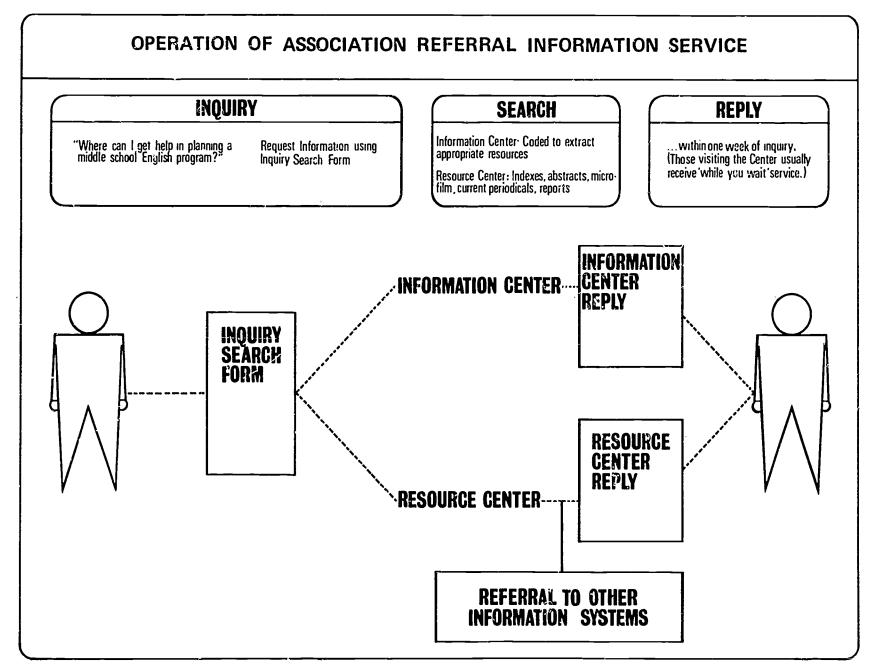

Educators utilize the system by submitting a request for information — in person, or by telephone or mail. The question is analyzed and, if it is incomplete, unclear, or not sufficiently specific, the requester is contacted for further information. Once the exact nature of the inquiry is determined, appropriate alternatives are identified and sent to the requester.

It must be emphasized that the RIS is a referral information service in that it seeks to link educators with other educators, programs, or printed references. It does not provide copies of publications, books, etc., nor does it engage consultants or arrange visitations.