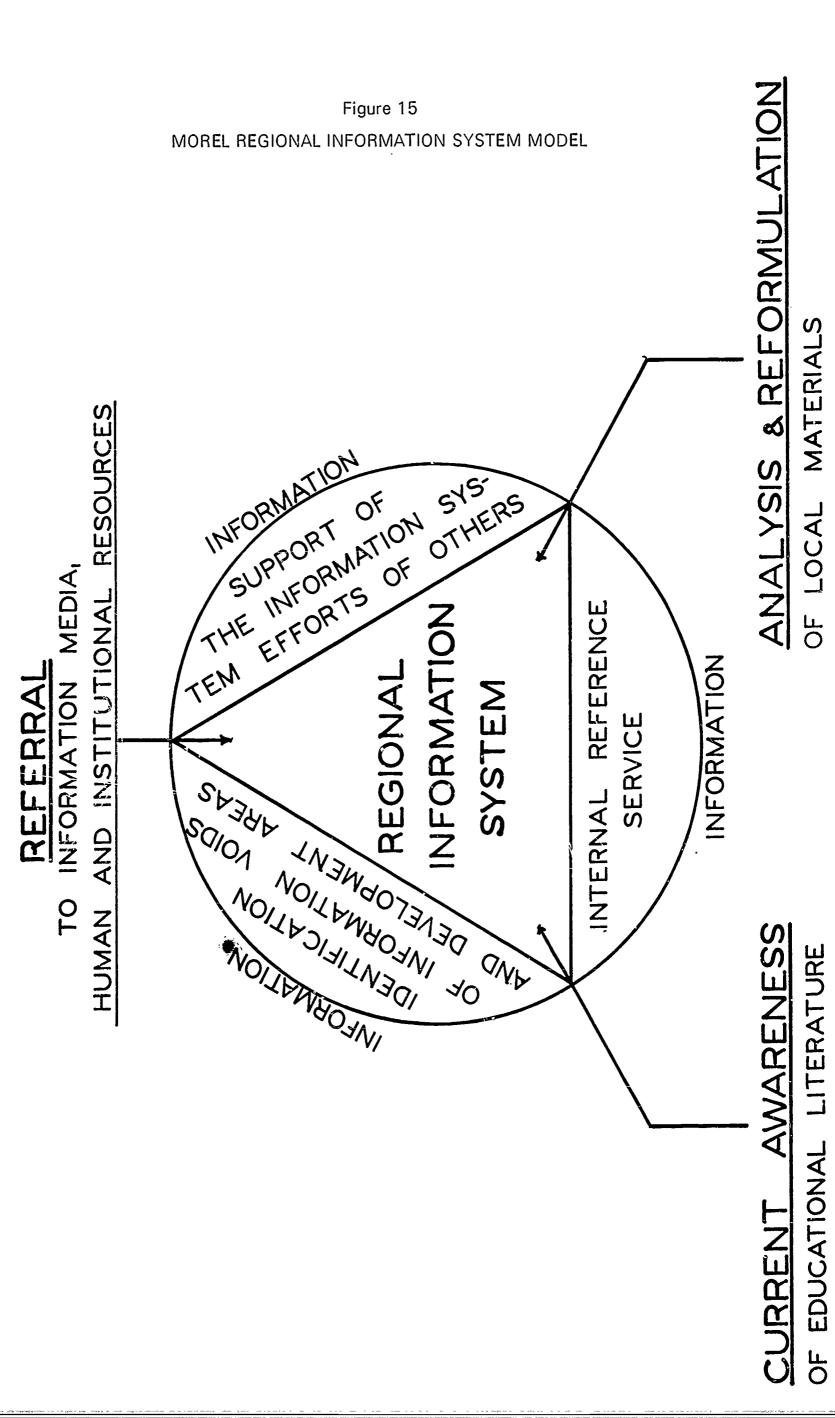

# The Regional Information System

The MOREL Regional Information System (RIS) provides one answer to the information problem of educators. Teachers, administrators, and boards of education are continually seeking ways of improving educational practice in their school districts. An awareness of what others have tried and the opportunity to visit them would prove most helpful. The RIS serves to link educators with such resources. In addition, printed materials, project descriptions, and available consultants are identified and referred to those expressing an interest.

Two basic components make up the system: The Referral Library and the Resource Bank. The Referral Library houses a collection of abstracts, bibliographies, unique documents, and indexes, as well as publications of the regional educational laboratories and the research and development centers.

The Resource Bank identifies, classifies, and retrieves upon request meaningful referrals to programs, projects, and consultants. Emphasis is on operational

programs which can serve as "on the spot" testimonials. The opportunity to communicate directly with those who have been responsible for initiating successful changes is one of the most significant contributions of the RIS.